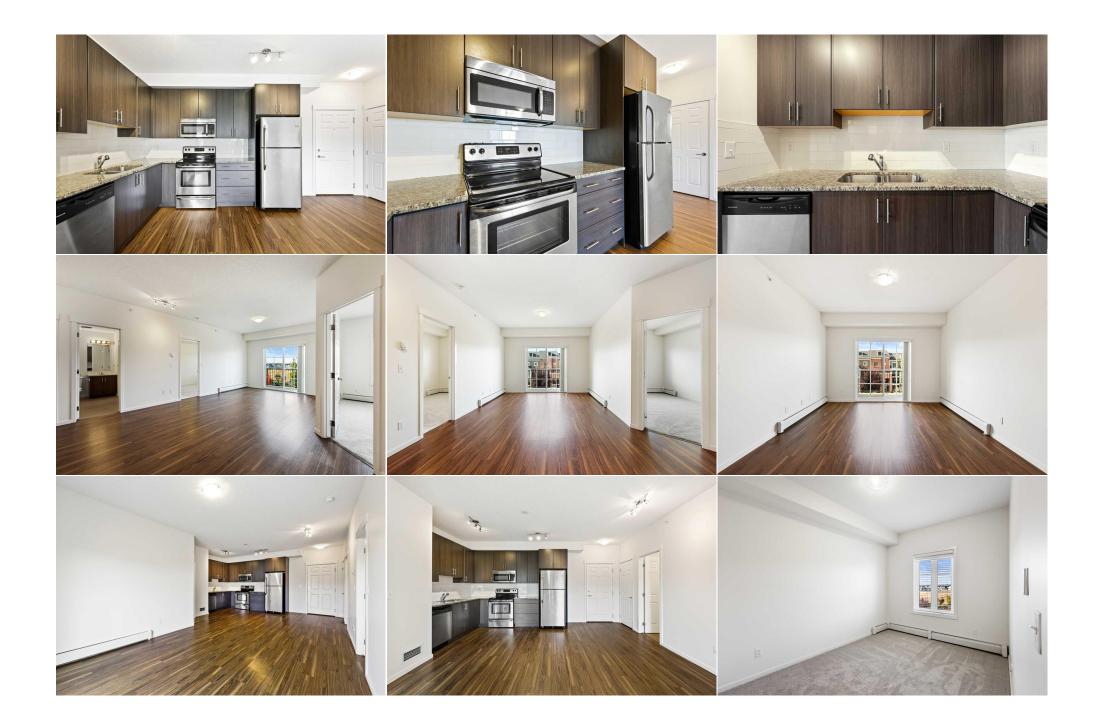

| \$433                              |                                                                                                                                                                                                                                                                                                                                                                                                                                                                                                                                                                                                                                                                          | Fee Simple<br>Fee Freq:<br>Monthly | M-2    |  |  |  |
|------------------------------------|--------------------------------------------------------------------------------------------------------------------------------------------------------------------------------------------------------------------------------------------------------------------------------------------------------------------------------------------------------------------------------------------------------------------------------------------------------------------------------------------------------------------------------------------------------------------------------------------------------------------------------------------------------------------------|------------------------------------|--------|--|--|--|
| Legal Desc:                        | 1512849                                                                                                                                                                                                                                                                                                                                                                                                                                                                                                                                                                                                                                                                  | R                                  | emarks |  |  |  |
| Pub Rmks:                          | New carpet, fresh paint, and a professionally cleaned two-bedroom, two-bathroom TOP FLOOR unit with 9ft ceilings and separately titled underground parking! This unit is ready for its new owner. There is an open concept layout in the middle of the unit, featuring a kitchen with a full appliance package, an eating area, and a living room that leads to the balcony. The master suite, complete with a private ensuite bath, is to the right, while the second bedroom and full bathroom with laundry are to your left. Top floor unit—no one above you! New carpet, fresh paint, and a full professional cleaning. Separately titled underground parking stall! |                                    |        |  |  |  |
| Inclusions:<br>Property Listed By: | None<br>RE/MAX Realty Professionals                                                                                                                                                                                                                                                                                                                                                                                                                                                                                                                                                                                                                                      |                                    |        |  |  |  |