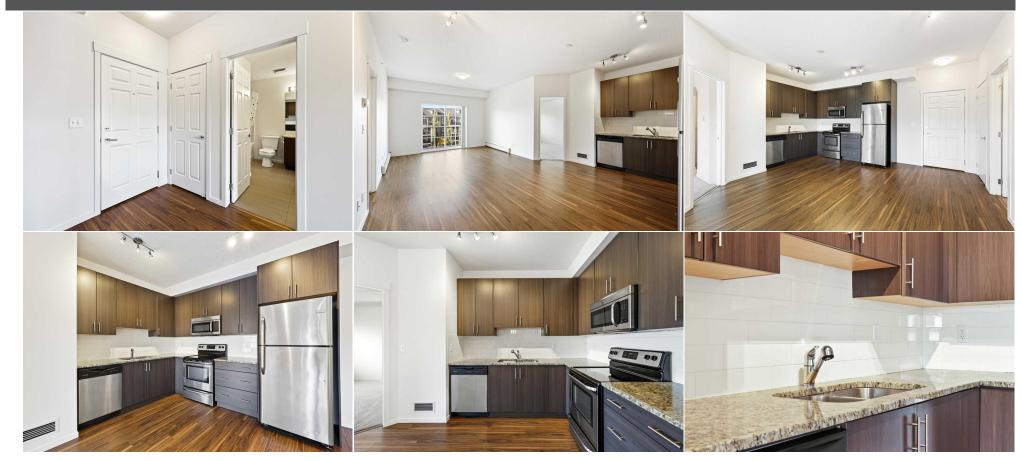

| \$433                              |                                                                                                                                                                                                                                                                                                                                                                                                                                                                                                                                                                                                                                                                          | Fee Simple<br>Fee Freq:<br>Monthly | M-2    |  |  |  |
|------------------------------------|--------------------------------------------------------------------------------------------------------------------------------------------------------------------------------------------------------------------------------------------------------------------------------------------------------------------------------------------------------------------------------------------------------------------------------------------------------------------------------------------------------------------------------------------------------------------------------------------------------------------------------------------------------------------------|------------------------------------|--------|--|--|--|
| Legal Desc:                        | 1512849                                                                                                                                                                                                                                                                                                                                                                                                                                                                                                                                                                                                                                                                  | R                                  | emarks |  |  |  |
| Pub Rmks:                          | New carpet, fresh paint, and a professionally cleaned two-bedroom, two-bathroom TOP FLOOR unit with 9ft ceilings and separately titled underground parking! This unit is ready for its new owner. There is an open concept layout in the middle of the unit, featuring a kitchen with a full appliance package, an eating area, and a living room that leads to the balcony. The master suite, complete with a private ensuite bath, is to the right, while the second bedroom and full bathroom with laundry are to your left. Top floor unit—no one above you! New carpet, fresh paint, and a full professional cleaning. Separately titled underground parking stall! |                                    |        |  |  |  |
| Inclusions:<br>Property Listed By: | None<br>RE/MAX Realty Professionals                                                                                                                                                                                                                                                                                                                                                                                                                                                                                                                                                                                                                                      |                                    |        |  |  |  |