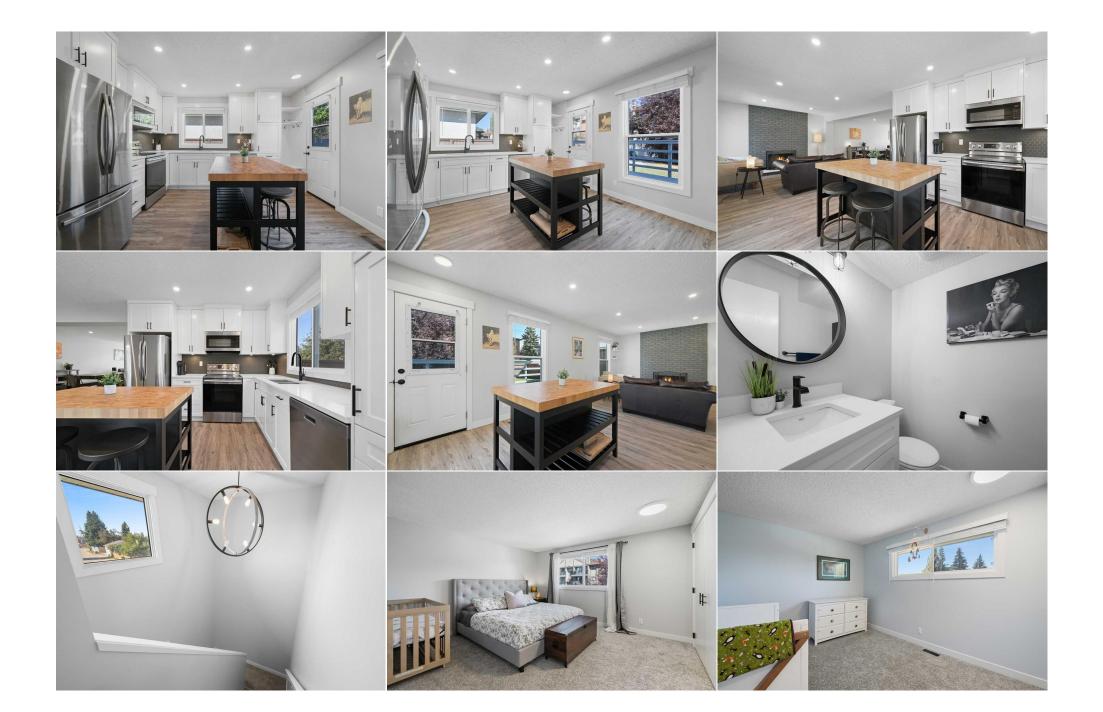

| Title:<br><b>Fee Simple</b><br>Legal Desc:      | Zoning:<br>R-C1<br>731499<br>Remarks                                                                                                                                                                                                                                                                                                                                                                                                                                                                                                                                                                                                                                                                                                                                                                                                                                                                                                                                                                                                                                                                                                                                                                                                                                                                                                                                                                                                                                                                                                                                                                                                                                                                                                                                                                                                                                                                                              |
|-------------------------------------------------|-----------------------------------------------------------------------------------------------------------------------------------------------------------------------------------------------------------------------------------------------------------------------------------------------------------------------------------------------------------------------------------------------------------------------------------------------------------------------------------------------------------------------------------------------------------------------------------------------------------------------------------------------------------------------------------------------------------------------------------------------------------------------------------------------------------------------------------------------------------------------------------------------------------------------------------------------------------------------------------------------------------------------------------------------------------------------------------------------------------------------------------------------------------------------------------------------------------------------------------------------------------------------------------------------------------------------------------------------------------------------------------------------------------------------------------------------------------------------------------------------------------------------------------------------------------------------------------------------------------------------------------------------------------------------------------------------------------------------------------------------------------------------------------------------------------------------------------------------------------------------------------------------------------------------------------|
| Pub Rmks:<br>Inclusions:<br>Property Listed By: | Prepare to be captivated by this modern 2-storey, 1,500 square foot home in Canyon Meadows the moment you arrive. Take note of the newer concrete walkway as you make your way to the front door. The foyer leads to an open floor plan that combines the family room, dining room and living room, which is filled with natural light from the large picture window. The family room boasts a brick-faced, wood-burning fireplace. Step into the updated kitchen and you'll be impressed by the custom full-height soft close cabinets, sleek quartz countertops, trendy tile backsplash and luxury vinyl plank flooring that runs seamlessly throughout the main floor. Take note of the newer stainless steel appliances, including an electric stove, a built-in dishwasher, a French-door refrigerator and a microwave hood fan. Conveniently off the kitchen is direct access to the spacious deck, perfect for hosting family BBQs. Completing this floor is a half bath discretely tucked away featuring a vanity with quartz countertop and an under-mount sink. Located on the second floor, the primary bedroom features a cheater ensuite with a custom vanity including plenty of drawers, a quartz countertop, an under-mount sink and a stunning tiled jetted tub. Two other bedrooms, one with a walk-in closet, complete this floor. Newer upgrades to this home include interior doors, exterior doors, baseboards, door jams, hardware, Lux windows, contemporary light fixtures as well as recessed lighting. In addition, the electrical panel, high-efficiency hot water heater, high-efficiency furnace and all appliances are approximately 4 years old. The basement is a blank canvas, ready for your ideas. Outside is a 36' X 18' parking pad/patio with a shed, storage container, and dedicated dog run. Don't miss this unique opportunity to own this truly remarkable home. N/A Realty 2000 Inc. |