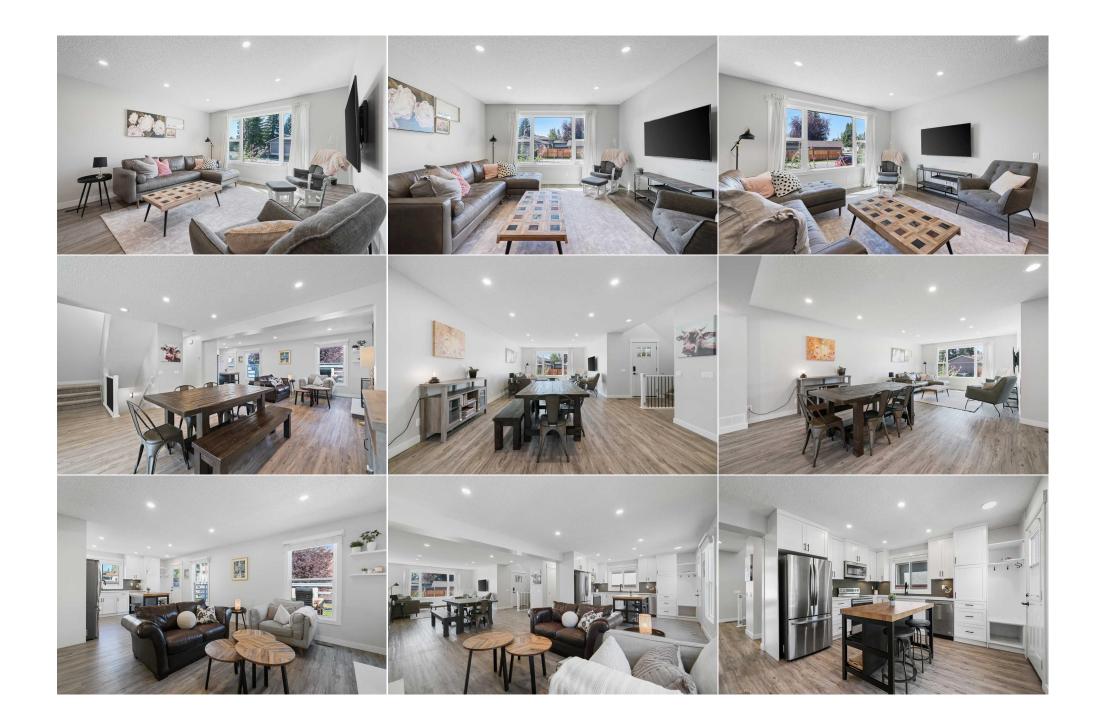

| Title:<br><b>Fee Simple</b><br>Legal Desc:      | Zoning:<br>R-C1<br>731499<br>Remarks                                                                                                                                                                                                                                                                                                                                                                                                                                                                                                                                                                                                                                                                                                                                                                                                                                                                                                                                                                                                                                                                                                                                                                                                                                                                                                                                                                                                                                                                                                                                                                                                                                                                                                                                                                                                                                                                                              |
|-------------------------------------------------|-----------------------------------------------------------------------------------------------------------------------------------------------------------------------------------------------------------------------------------------------------------------------------------------------------------------------------------------------------------------------------------------------------------------------------------------------------------------------------------------------------------------------------------------------------------------------------------------------------------------------------------------------------------------------------------------------------------------------------------------------------------------------------------------------------------------------------------------------------------------------------------------------------------------------------------------------------------------------------------------------------------------------------------------------------------------------------------------------------------------------------------------------------------------------------------------------------------------------------------------------------------------------------------------------------------------------------------------------------------------------------------------------------------------------------------------------------------------------------------------------------------------------------------------------------------------------------------------------------------------------------------------------------------------------------------------------------------------------------------------------------------------------------------------------------------------------------------------------------------------------------------------------------------------------------------|
| Pub Rmks:<br>Inclusions:<br>Property Listed By: | Prepare to be captivated by this modern 2-storey, 1,500 square foot home in Canyon Meadows the moment you arrive. Take note of the newer concrete walkway as you make your way to the front door. The foyer leads to an open floor plan that combines the family room, dining room and living room, which is filled with natural light from the large picture window. The family room boasts a brick-faced, wood-burning fireplace. Step into the updated kitchen and you'll be impressed by the custom full-height soft close cabinets, sleek quartz countertops, trendy tile backsplash and luxury vinyl plank flooring that runs seamlessly throughout the main floor. Take note of the newer stainless steel appliances, including an electric stove, a built-in dishwasher, a French-door refrigerator and a microwave hood fan. Conveniently off the kitchen is direct access to the spacious deck, perfect for hosting family BBQs. Completing this floor is a half bath discretely tucked away featuring a vanity with quartz countertop and an under-mount sink. Located on the second floor, the primary bedroom features a cheater ensuite with a custom vanity including plenty of drawers, a quartz countertop, an under-mount sink and a stunning tiled jetted tub. Two other bedrooms, one with a walk-in closet, complete this floor. Newer upgrades to this home include interior doors, exterior doors, baseboards, door jams, hardware, Lux windows, contemporary light fixtures as well as recessed lighting. In addition, the electrical panel, high-efficiency hot water heater, high-efficiency furnace and all appliances are approximately 4 years old. The basement is a blank canvas, ready for your ideas. Outside is a 36' X 18' parking pad/patio with a shed, storage container, and dedicated dog run. Don't miss this unique opportunity to own this truly remarkable home. N/A Realty 2000 Inc. |