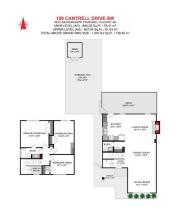

|             |                                                                            |                                                                                                                                                      | DOM                                                                                         |                                                                                                                                                                                                                                                                                                                                                                                                                                                                                                                                                                                                                                                                                                                                                                                                                                                                                                                                                                                                                                                                                                                                                                                                                                                                                                                                                                                                                                                                                                                                                                                                                                                                                                               |
|-------------|----------------------------------------------------------------------------|------------------------------------------------------------------------------------------------------------------------------------------------------|---------------------------------------------------------------------------------------------|---------------------------------------------------------------------------------------------------------------------------------------------------------------------------------------------------------------------------------------------------------------------------------------------------------------------------------------------------------------------------------------------------------------------------------------------------------------------------------------------------------------------------------------------------------------------------------------------------------------------------------------------------------------------------------------------------------------------------------------------------------------------------------------------------------------------------------------------------------------------------------------------------------------------------------------------------------------------------------------------------------------------------------------------------------------------------------------------------------------------------------------------------------------------------------------------------------------------------------------------------------------------------------------------------------------------------------------------------------------------------------------------------------------------------------------------------------------------------------------------------------------------------------------------------------------------------------------------------------------------------------------------------------------------------------------------------------------|
| Residential |                                                                            |                                                                                                                                                      | 54                                                                                          |                                                                                                                                                                                                                                                                                                                                                                                                                                                                                                                                                                                                                                                                                                                                                                                                                                                                                                                                                                                                                                                                                                                                                                                                                                                                                                                                                                                                                                                                                                                                                                                                                                                                                                               |
| Detached    |                                                                            |                                                                                                                                                      | <u>Layout</u>                                                                               |                                                                                                                                                                                                                                                                                                                                                                                                                                                                                                                                                                                                                                                                                                                                                                                                                                                                                                                                                                                                                                                                                                                                                                                                                                                                                                                                                                                                                                                                                                                                                                                                                                                                                                               |
| Calgary     | Finished Floor Ar                                                          | ea                                                                                                                                                   | Beds:                                                                                       | 3 (3 )                                                                                                                                                                                                                                                                                                                                                                                                                                                                                                                                                                                                                                                                                                                                                                                                                                                                                                                                                                                                                                                                                                                                                                                                                                                                                                                                                                                                                                                                                                                                                                                                                                                                                                        |
| 1974        | Abv Sqft:                                                                  | 1,501                                                                                                                                                | Baths:                                                                                      | 1.5 (1 1)                                                                                                                                                                                                                                                                                                                                                                                                                                                                                                                                                                                                                                                                                                                                                                                                                                                                                                                                                                                                                                                                                                                                                                                                                                                                                                                                                                                                                                                                                                                                                                                                                                                                                                     |
|             | Low Sqft:                                                                  |                                                                                                                                                      | Style:                                                                                      | 2 Storey                                                                                                                                                                                                                                                                                                                                                                                                                                                                                                                                                                                                                                                                                                                                                                                                                                                                                                                                                                                                                                                                                                                                                                                                                                                                                                                                                                                                                                                                                                                                                                                                                                                                                                      |
| 5,198 sqft  | Ttl Sqft:                                                                  | 1,501                                                                                                                                                |                                                                                             |                                                                                                                                                                                                                                                                                                                                                                                                                                                                                                                                                                                                                                                                                                                                                                                                                                                                                                                                                                                                                                                                                                                                                                                                                                                                                                                                                                                                                                                                                                                                                                                                                                                                                                               |
|             |                                                                            |                                                                                                                                                      | Parking                                                                                     |                                                                                                                                                                                                                                                                                                                                                                                                                                                                                                                                                                                                                                                                                                                                                                                                                                                                                                                                                                                                                                                                                                                                                                                                                                                                                                                                                                                                                                                                                                                                                                                                                                                                                                               |
|             |                                                                            |                                                                                                                                                      |                                                                                             | 2                                                                                                                                                                                                                                                                                                                                                                                                                                                                                                                                                                                                                                                                                                                                                                                                                                                                                                                                                                                                                                                                                                                                                                                                                                                                                                                                                                                                                                                                                                                                                                                                                                                                                                             |
|             |                                                                            |                                                                                                                                                      |                                                                                             | -                                                                                                                                                                                                                                                                                                                                                                                                                                                                                                                                                                                                                                                                                                                                                                                                                                                                                                                                                                                                                                                                                                                                                                                                                                                                                                                                                                                                                                                                                                                                                                                                                                                                                                             |
|             |                                                                            |                                                                                                                                                      |                                                                                             |                                                                                                                                                                                                                                                                                                                                                                                                                                                                                                                                                                                                                                                                                                                                                                                                                                                                                                                                                                                                                                                                                                                                                                                                                                                                                                                                                                                                                                                                                                                                                                                                                                                                                                               |
|             |                                                                            |                                                                                                                                                      |                                                                                             |                                                                                                                                                                                                                                                                                                                                                                                                                                                                                                                                                                                                                                                                                                                                                                                                                                                                                                                                                                                                                                                                                                                                                                                                                                                                                                                                                                                                                                                                                                                                                                                                                                                                                                               |
|             | Residential<br>Detached<br>Calgary<br>1974<br>5,198 sqft<br>Back Lane,Back | Residential<br>Detached<br>Calgary <u>Finished Floor Ar</u><br>1974 Abv Sqft:<br>Low Sqft:<br>5,198 sqft Ttl Sqft:<br>Back Lane,Back Yard,Lawn,Paved | ResidentialDetachedCalgaryFinished Floor Area1974Abv Sqft:Low Sqft:5,198 sqftTtl Sqft:1,501 | Residential 54   Detached Layout   Calgary Finished Floor Area Beds:   1974 Abv Sqft: 1,501 Baths:   Low Sqft: 1,501 Style: 5,198 sqft Ttl Sqft: 1,501   Back Lane,Back Yard,Lawn,Paved Back Lane,Back Yard,Lawn,Paved Each carbon carb |

Utilities and Features

| Roof:<br>Heating:<br>Sewer: | Asphalt Shingl<br>Forced Air,Nat |                    |                                      |                                     | Construction:<br>Concrete,Vinyl Siding,Wood Frame<br>Flooring:<br>Carpet,Vinyl |                |  |  |
|-----------------------------|----------------------------------|--------------------|--------------------------------------|-------------------------------------|--------------------------------------------------------------------------------|----------------|--|--|
| Ext Feat:                   | Private Yard                     |                    |                                      | Carpet, Vinyl                       |                                                                                |                |  |  |
|                             |                                  |                    |                                      | Water Source:                       |                                                                                |                |  |  |
|                             |                                  |                    |                                      | Fnd/Bsmt:<br><b>Poured Concrete</b> |                                                                                |                |  |  |
| Kitchen Appl:               |                                  | Dishwashar Electri | c Stove Freezer Microwave Hood Fan B |                                     | w Coverings                                                                    |                |  |  |
| Int Feat:                   |                                  |                    |                                      |                                     | -                                                                              |                |  |  |
| Utilities:                  |                                  |                    |                                      |                                     |                                                                                |                |  |  |
|                             |                                  |                    |                                      | Room Information                    |                                                                                |                |  |  |
| Room                        |                                  | Level              | Dimensions                           | Room                                | Level                                                                          | Dimensions     |  |  |
| Living Room                 |                                  | Main               | 13`1" x 11`11"                       | Dining Room                         | Main                                                                           | 14`11" x 12`2" |  |  |
| Kitchen                     |                                  | Main               | 12`6" x 10`5"                        | Family Room                         | Main                                                                           | 14`11" x 13`1" |  |  |
| 2pc Bathroom                |                                  | Main               | 4`11" x 4`8"                         | Foyer                               | Main                                                                           | 7`1" x 3`10"   |  |  |
| Bedroom - Prin              | mary                             | Second             | 13`3" x 12`6"                        | Bedroom                             | Second                                                                         | 15`10" x 9`5"  |  |  |
| Bedroom                     |                                  | Second             | 11`2" x 9`1"                         | 4pc Bathroom                        | Second                                                                         | 10`0" x 4`11"  |  |  |
| Walk-In Closet              | 1                                | Second             | 3`9" x 3`5"                          |                                     |                                                                                |                |  |  |
|                             |                                  |                    | I                                    | Legal/Tax/Financial                 |                                                                                |                |  |  |