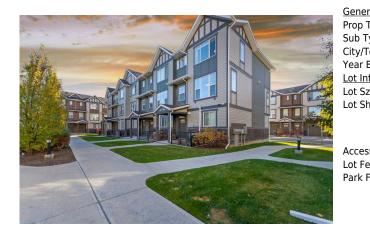

## 138 NEW BRIGHTON Walk, Calgary T2Z 5C7

| MLS®#:  | A2172232 | Area:   | New Brighton | Listing          | 10/17/24 | List Price: \$479,000      |
|---------|----------|---------|--------------|------------------|----------|----------------------------|
| Status: | Active   | County: | Calgary      | Date:<br>Change: | None     | Association: Fort McMurray |

| eral Informatior   | <u>1</u>                        |                                    |          | DOM           |           |
|--------------------|---------------------------------|------------------------------------|----------|---------------|-----------|
| o Type:            | Residential                     |                                    |          | 0             |           |
| Type:              | Row/Townhous                    | 9                                  |          | <u>Layout</u> |           |
| /Town:             | Calgary                         | Finished Floor Are                 | ea       | Beds:         | 3 (3 )    |
| r Built:           | 2016                            | Abv Sqft:                          | 1,567    | Baths:        | 2.5 (2 1) |
| <u>Information</u> |                                 | Low Sqft:                          |          | Style:        | 3 Storey  |
| Sz Ar:             |                                 | Ttl Sqft:                          | 1,567    |               |           |
| Shape:             |                                 |                                    |          | Parking       |           |
|                    |                                 |                                    |          | Ttl Park:     | 2         |
|                    |                                 |                                    |          | Garage Sz:    | 2         |
| ess:               |                                 |                                    |          | 5             |           |
| Feat:<br>< Feat:   | Few Trees,Land<br>Double Garage | lscaped,Street Lightir<br>Attached | ng,Paved |               |           |