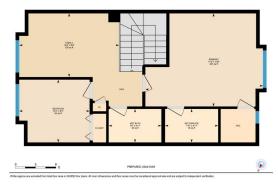

## TO VIEW THIS PROPERTY WITH AN A-TEAM BUYER'S AGENT PLEASE CONTACT (587) 700-7123

132 Royal Manor NW, Calgary, AB

132 Royal Manor NW, Calgary, AB Main Floer Esterior Area 654.65 eg ft Inderfor Area 624.91 eg ft Enchalder Area 224.93 eg ft Enchalder Area 224.95 eg ft