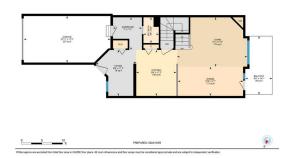

132 Royal Manor NW, Calgary, AB

Basement (Below Grade) Exterior Area 676.83 sq ft Interior Area 585.52 sq ft