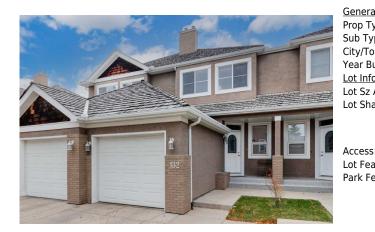

## 132 ROYAL Manor, Calgary T3G 5T6

| MLS®#:  | A2172268 | Area:   | Royal Oak | Listing<br>Date: | 10/11/24 | List Price: \$515,000      |
|---------|----------|---------|-----------|------------------|----------|----------------------------|
| Status: | Active   | County: | Calgary   | Change:          | None     | Association: Fort McMurray |

| eral Information |                                                      |                     |       | DOM           |           |  |
|------------------|------------------------------------------------------|---------------------|-------|---------------|-----------|--|
| Туре:            | Residential                                          |                     |       | 7             |           |  |
| Туре:            | Row/Townhouse                                        |                     |       | <u>Layout</u> |           |  |
| Town:            | Calgary                                              | Finished Floor Area |       | Beds:         | 2 (2 )    |  |
| Built:           | 2004                                                 | Abv Sqft:           | 1,403 | Baths:        | 2.5 (2 1) |  |
| nformation       |                                                      | Low Sqft:           |       | Style:        | 2 Storey  |  |
| Sz Ar:           |                                                      | Ttl Sqft:           | 1,403 |               |           |  |
| shape:           |                                                      |                     |       | Parking       |           |  |
|                  |                                                      |                     |       | Ttl Park:     | 2         |  |
|                  |                                                      |                     |       | Garage Sz:    | 1         |  |
| SS:              |                                                      |                     |       |               |           |  |
| eat:             | Low Maintenance Landscape, Treed, Views              |                     |       |               |           |  |
| Feat:            | Driveway, Garage Faces Front, Single Garage Attached |                     |       |               |           |  |