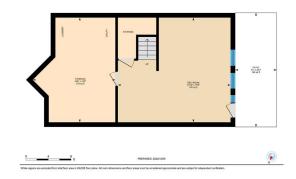

## TO VIEW THIS PROPERTY WITH AN A-TEAM BUYER'S AGENT PLEASE CONTACT (587) 700-7123

132 Royal Manor NW, Calgary, AB

132 Royal Manor NW, Calgary, AB Main Floer Esterior Area 654.65 eg ft Inderfor Area 624.91 eg ft Enchalder Area 224.93 eg ft Enchalder Area 224.95 eg ft

132 Royal Manor NW, Calgary, AB

Basement (Below Grade) Exterior Area 676.83 sq ft Interior Area 585.52 sq ft