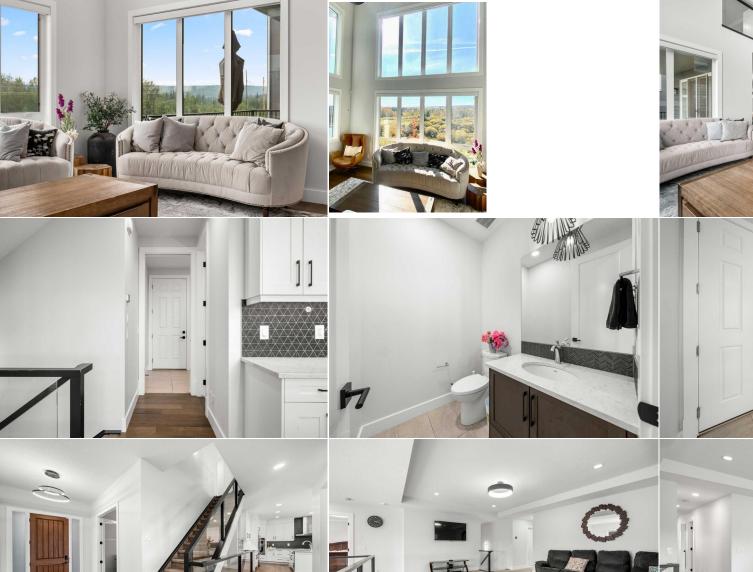

| Bonus Room<br>Bedroom - Primary<br>4pc Bathroom<br>Game Room                                                                                                                                                                                                                                                                                                                                                                                                                                                                                                                                                                                                                                                                                                                                                                                                                                                                                                                                                                                                                                                                                                                                                                                                                                                                                                                                                                                                                                                                                                                                                                                                                                                                                                                                                                                                                                                                                                                                                                                                                                                                                                       | Upper<br>Upper<br>Basement<br>Basement | 21`2" x 16`4"<br>15`5" x 13`11"<br>8`8" x 6`6"<br>35`5" x 24`9" | Laundry<br>Walk-In Closet<br>Bedroom<br>Furnace/Utility Room<br>Legal/Tax/Financial | Upper<br>Upper<br>Basement<br>Basement | 11`0" x 7`5"<br>14`7" x 12`11"<br>12`5" x 11`9"<br>17`0" x 11`10" |  |
|--------------------------------------------------------------------------------------------------------------------------------------------------------------------------------------------------------------------------------------------------------------------------------------------------------------------------------------------------------------------------------------------------------------------------------------------------------------------------------------------------------------------------------------------------------------------------------------------------------------------------------------------------------------------------------------------------------------------------------------------------------------------------------------------------------------------------------------------------------------------------------------------------------------------------------------------------------------------------------------------------------------------------------------------------------------------------------------------------------------------------------------------------------------------------------------------------------------------------------------------------------------------------------------------------------------------------------------------------------------------------------------------------------------------------------------------------------------------------------------------------------------------------------------------------------------------------------------------------------------------------------------------------------------------------------------------------------------------------------------------------------------------------------------------------------------------------------------------------------------------------------------------------------------------------------------------------------------------------------------------------------------------------------------------------------------------------------------------------------------------------------------------------------------------|----------------------------------------|-----------------------------------------------------------------|-------------------------------------------------------------------------------------|----------------------------------------|-------------------------------------------------------------------|--|
| Title:<br><b>Fee Simple</b><br>Legal Desc:                                                                                                                                                                                                                                                                                                                                                                                                                                                                                                                                                                                                                                                                                                                                                                                                                                                                                                                                                                                                                                                                                                                                                                                                                                                                                                                                                                                                                                                                                                                                                                                                                                                                                                                                                                                                                                                                                                                                                                                                                                                                                                                         | 1810359                                | Zoning:<br><b>R-G</b>                                           | Remarks                                                                             |                                        |                                                                   |  |
| Pub Rmks: Enjoy Nature at your Doorstep in this Absolutely Stunning Two-Storey Estate Home built in 2019 with Fully Finished Walk-out Basement, Triple Attached Gar.<br>Backing Directly onto Griffith Woods Park in a Quiet Cul-de-sac Enclave of Discovery Ridge. This home was built to feature the south skyline & forested views<br>the south exposed rear lot on all three levels and will be sure to impress! As you enter this lovely home you are greeted by the grand foyer with a large from<br>wooden door and beautiful wide planked engineered hardwood flooring thru-out. An executive-sized office with glazed french doors is just off the front entra<br>offers convenience and privacy from the rest of the home. From there you are lead to the well-lit dining room which is perfect for large family gatherings and<br>those who like to entertain, comes with a designer chandelier and views out the patie doors that lead you to the rear deck which over looks the backyard an<br>forested Griffith Woods Park. The open concept kitchen features a huge island with bar seating, quartz countertops, shaker style soft close cabinetry, stainle<br>appliances including a gas range, built in oven and microwave, plus a walk-thru butler pantry to the mud room off the triple attached garage. The rear living<br>off the kitchen features spectacular views of the park and skyline out it's many large windows, which also features remote controlled window coverings, a co<br>fireplace and soaring 20' ceilings open to the bonus room, which gives this a truly special feeling of home. The upper level has brand new carpet and contain<br>large bedrooms, a huge bonus room which over looks the rear of the property offering great views out, a large laundry room and features a primary bedroom<br>retreat with south views of Griffith Ponds, a luxurious ensuite bathroom with soaker tub, oversized shower and a dream walk-in closet. The basement has als<br>professional finished and is wide open for your many activities, plus features another large guest bedroom and full bathroom. The yard is flat and gre |                                        |                                                                 |                                                                                     |                                        |                                                                   |  |