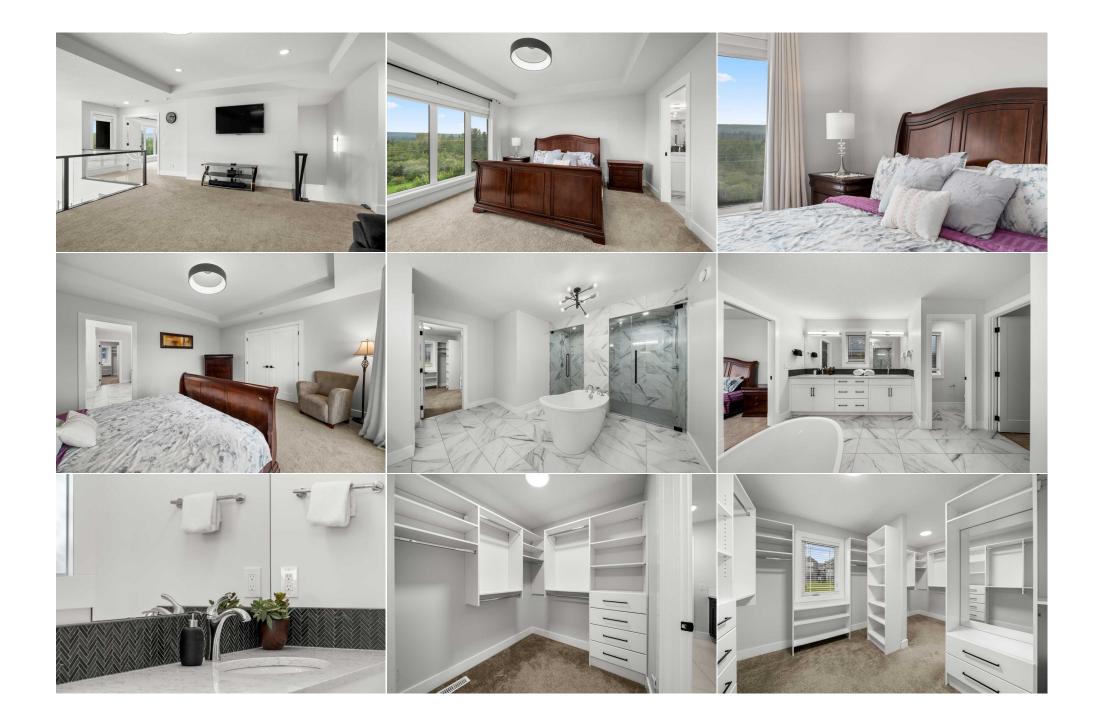

| Bonus Room<br>Bedroom - Primary<br>4pc Bathroom<br>Game Room                                                                                                                                                                                                                                                                                                                                                                                                                                                                                                                                                                                                                                                                                                                                                                                                                                                                                                                                                                                                                                                                                                                                                                                                                                                                                                                                                                                                                                                                                                                                                                                                                                                                                                                                                                                                                                                                                                                                                                                                                                                                                                       | Upper<br>Upper<br>Basement<br>Basement | 21`2" x 16`4"<br>15`5" x 13`11"<br>8`8" x 6`6"<br>35`5" x 24`9" | Laundry<br>Walk-In Closet<br>Bedroom<br>Furnace/Utility Room<br>Legal/Tax/Financial | Upper<br>Upper<br>Basement<br>Basement | 11`0" x 7`5"<br>14`7" x 12`11"<br>12`5" x 11`9"<br>17`0" x 11`10" |  |
|--------------------------------------------------------------------------------------------------------------------------------------------------------------------------------------------------------------------------------------------------------------------------------------------------------------------------------------------------------------------------------------------------------------------------------------------------------------------------------------------------------------------------------------------------------------------------------------------------------------------------------------------------------------------------------------------------------------------------------------------------------------------------------------------------------------------------------------------------------------------------------------------------------------------------------------------------------------------------------------------------------------------------------------------------------------------------------------------------------------------------------------------------------------------------------------------------------------------------------------------------------------------------------------------------------------------------------------------------------------------------------------------------------------------------------------------------------------------------------------------------------------------------------------------------------------------------------------------------------------------------------------------------------------------------------------------------------------------------------------------------------------------------------------------------------------------------------------------------------------------------------------------------------------------------------------------------------------------------------------------------------------------------------------------------------------------------------------------------------------------------------------------------------------------|----------------------------------------|-----------------------------------------------------------------|-------------------------------------------------------------------------------------|----------------------------------------|-------------------------------------------------------------------|--|
| Title:<br><b>Fee Simple</b><br>Legal Desc:                                                                                                                                                                                                                                                                                                                                                                                                                                                                                                                                                                                                                                                                                                                                                                                                                                                                                                                                                                                                                                                                                                                                                                                                                                                                                                                                                                                                                                                                                                                                                                                                                                                                                                                                                                                                                                                                                                                                                                                                                                                                                                                         | 1810359                                | Zoning:<br><b>R-G</b>                                           | Remarks                                                                             |                                        |                                                                   |  |
| Pub Rmks: Enjoy Nature at your Doorstep in this Absolutely Stunning Two-Storey Estate Home built in 2019 with Fully Finished Walk-out Basement, Triple Attached Gar.<br>Backing Directly onto Griffith Woods Park in a Quiet Cul-de-sac Enclave of Discovery Ridge. This home was built to feature the south skyline & forested views<br>the south exposed rear lot on all three levels and will be sure to impress! As you enter this lovely home you are greeted by the grand foyer with a large from<br>wooden door and beautiful wide planked engineered hardwood flooring thru-out. An executive-sized office with glazed french doors is just off the front entra<br>offers convenience and privacy from the rest of the home. From there you are lead to the well-lit dining room which is perfect for large family gatherings and<br>those who like to entertain, comes with a designer chandelier and views out the patie doors that lead you to the rear deck which over looks the backyard an<br>forested Griffith Woods Park. The open concept kitchen features a huge island with bar seating, quartz countertops, shaker style soft close cabinetry, stainle<br>appliances including a gas range, built in oven and microwave, plus a walk-thru butler pantry to the mud room off the triple attached garage. The rear living<br>off the kitchen features spectacular views of the park and skyline out it's many large windows, which also features remote controlled window coverings, a co<br>fireplace and soaring 20' ceilings open to the bonus room, which gives this a truly special feeling of home. The upper level has brand new carpet and contain<br>large bedrooms, a huge bonus room which over looks the rear of the property offering great views out, a large laundry room and features a primary bedroom<br>retreat with south views of Griffith Ponds, a luxurious ensuite bathroom with soaker tub, oversized shower and a dream walk-in closet. The basement has als<br>professional finished and is wide open for your many activities, plus features another large guest bedroom and full bathroom. The yard is flat and gre |                                        |                                                                 |                                                                                     |                                        |                                                                   |  |