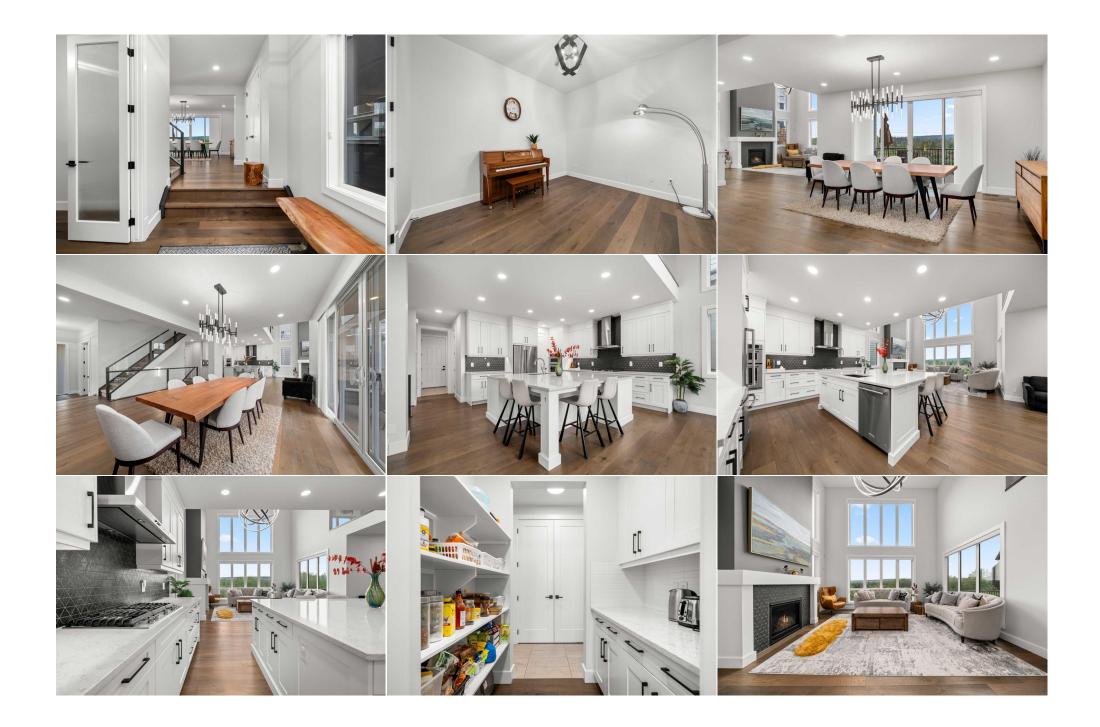

| Bonus Room<br>Bedroom - Primary<br>4pc Bathroom<br>Game Room                                                                                                                                                                                                                                                                                                                                                                                                                                                                                                                                                                                                                                                                                                                                                                                                                                                                                                                                                                                                                                                                                                                                                                                                                                                                                                                                                                                                                                                                                                                                                                                                                                                                                                                                                                                                                                                                                                                                                                                                                                                                                                       | Upper<br>Upper<br>Basement<br>Basement | 21`2" x 16`4"<br>15`5" x 13`11"<br>8`8" x 6`6"<br>35`5" x 24`9" | Laundry<br>Walk-In Closet<br>Bedroom<br>Furnace/Utility Room<br>Legal/Tax/Financial | Upper<br>Upper<br>Basement<br>Basement | 11`0" x 7`5"<br>14`7" x 12`11"<br>12`5" x 11`9"<br>17`0" x 11`10" |  |
|--------------------------------------------------------------------------------------------------------------------------------------------------------------------------------------------------------------------------------------------------------------------------------------------------------------------------------------------------------------------------------------------------------------------------------------------------------------------------------------------------------------------------------------------------------------------------------------------------------------------------------------------------------------------------------------------------------------------------------------------------------------------------------------------------------------------------------------------------------------------------------------------------------------------------------------------------------------------------------------------------------------------------------------------------------------------------------------------------------------------------------------------------------------------------------------------------------------------------------------------------------------------------------------------------------------------------------------------------------------------------------------------------------------------------------------------------------------------------------------------------------------------------------------------------------------------------------------------------------------------------------------------------------------------------------------------------------------------------------------------------------------------------------------------------------------------------------------------------------------------------------------------------------------------------------------------------------------------------------------------------------------------------------------------------------------------------------------------------------------------------------------------------------------------|----------------------------------------|-----------------------------------------------------------------|-------------------------------------------------------------------------------------|----------------------------------------|-------------------------------------------------------------------|--|
| Title:<br><b>Fee Simple</b><br>Legal Desc:                                                                                                                                                                                                                                                                                                                                                                                                                                                                                                                                                                                                                                                                                                                                                                                                                                                                                                                                                                                                                                                                                                                                                                                                                                                                                                                                                                                                                                                                                                                                                                                                                                                                                                                                                                                                                                                                                                                                                                                                                                                                                                                         | 1810359                                | Zoning:<br><b>R-G</b>                                           | Remarks                                                                             |                                        |                                                                   |  |
| Pub Rmks: Enjoy Nature at your Doorstep in this Absolutely Stunning Two-Storey Estate Home built in 2019 with Fully Finished Walk-out Basement, Triple Attached Gar.<br>Backing Directly onto Griffith Woods Park in a Quiet Cul-de-sac Enclave of Discovery Ridge. This home was built to feature the south skyline & forested views<br>the south exposed rear lot on all three levels and will be sure to impress! As you enter this lovely home you are greeted by the grand foyer with a large from<br>wooden door and beautiful wide planked engineered hardwood flooring thru-out. An executive-sized office with glazed french doors is just off the front entra<br>offers convenience and privacy from the rest of the home. From there you are lead to the well-lit dining room which is perfect for large family gatherings and<br>those who like to entertain, comes with a designer chandelier and views out the patie doors that lead you to the rear deck which over looks the backyard an<br>forested Griffith Woods Park. The open concept kitchen features a huge island with bar seating, quartz countertops, shaker style soft close cabinetry, stainle<br>appliances including a gas range, built in oven and microwave, plus a walk-thru butler pantry to the mud room off the triple attached garage. The rear living<br>off the kitchen features spectacular views of the park and skyline out it's many large windows, which also features remote controlled window coverings, a co<br>fireplace and soaring 20' ceilings open to the bonus room, which gives this a truly special feeling of home. The upper level has brand new carpet and contain<br>large bedrooms, a huge bonus room which over looks the rear of the property offering great views out, a large laundry room and features a primary bedroom<br>retreat with south views of Griffith Ponds, a luxurious ensuite bathroom with soaker tub, oversized shower and a dream walk-in closet. The basement has als<br>professional finished and is wide open for your many activities, plus features another large guest bedroom and full bathroom. The yard is flat and gre |                                        |                                                                 |                                                                                     |                                        |                                                                   |  |