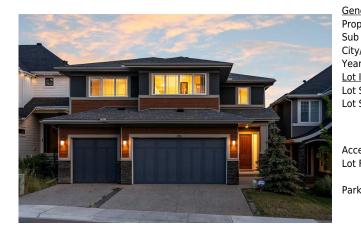

## 216 DISCOVERY Drive, Calgary T3H 6A2

| MLS®#:  | A2172271 | Area:   | Discovery Ridge | Listing<br>Date: | 10/10/24        | List Price: <b>\$2,090,000</b> |
|---------|----------|---------|-----------------|------------------|-----------------|--------------------------------|
| Status: | Active   | County: | Calgary         | Change:          | -\$109k, 27-Dec | Association: Fort McMurray     |

| General Information<br>Prop Type:              | Residential                                                                                                                                                                                |                   |           | <u>DOM</u><br><b>103</b> |           |  |  |
|------------------------------------------------|--------------------------------------------------------------------------------------------------------------------------------------------------------------------------------------------|-------------------|-----------|--------------------------|-----------|--|--|
| Sub Type:                                      | Detached                                                                                                                                                                                   |                   |           | Layout                   |           |  |  |
| City/Town:                                     | Calgary                                                                                                                                                                                    | Finished Floor Ar | <u>ea</u> | Beds:                    | 5(41)     |  |  |
| Year Built:                                    | 2019                                                                                                                                                                                       | Abv Sqft:         | 3,331     | Baths:                   | 3.5 (3 1) |  |  |
| Lot Information                                |                                                                                                                                                                                            | Low Sqft:         |           | Style:                   | 2 Storey  |  |  |
| Lot Sz Ar:                                     | 6,210 sqft                                                                                                                                                                                 | Ttl Sqft:         | 3,331     |                          |           |  |  |
| Lot Shape:                                     |                                                                                                                                                                                            |                   |           | Parking                  |           |  |  |
|                                                |                                                                                                                                                                                            |                   |           | Ttl Park:                | 6         |  |  |
|                                                |                                                                                                                                                                                            |                   |           | Garage Sz:               | 3         |  |  |
| Access:                                        |                                                                                                                                                                                            |                   |           | 5                        |           |  |  |
| Lot Feat:                                      | Back Yard,Backs on to Park/Green Space,Low Maintenance Landscape,Gentle Sloping,Interior Lot,No<br>Neighbours Behind,Reverse Pie Shaped Lot,Landscaped,Private,Rectangular Lot,Sloped Down |                   |           |                          |           |  |  |
| Park Feat: Parking Pad, Triple Garage Attached |                                                                                                                                                                                            |                   |           |                          |           |  |  |