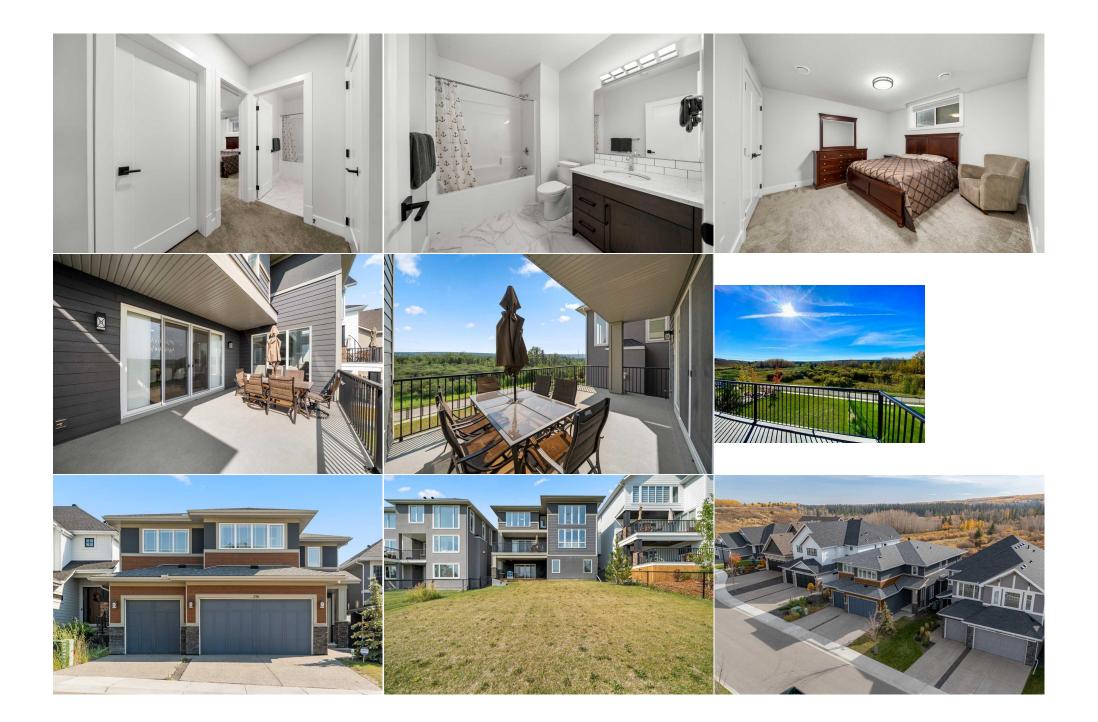

Utilities and Features

| Roof:<br>Heating:<br>Sewer:                                                                                                                                                                                                                                                                                                                                                                                                                                                                                                                                                                                                                                                                                                                                                                                                                                                                                                                                                                                                                                                                                                                                                                                                                                                                                                                                                                                                                                                                                                                                                                                                                                                                                                                                                                                                                                                                                                                                                                                                       | Asphalt Shingle<br>Forced Air | Construction:<br><b>Composite Siding,Ston</b> e<br>Flooring:                                                       | Composite Siding, Stone, Stucco, Wood Frame                                      |                                                                                                                                                                                                                                                       |                                                                                                                      |  |  |
|-----------------------------------------------------------------------------------------------------------------------------------------------------------------------------------------------------------------------------------------------------------------------------------------------------------------------------------------------------------------------------------------------------------------------------------------------------------------------------------------------------------------------------------------------------------------------------------------------------------------------------------------------------------------------------------------------------------------------------------------------------------------------------------------------------------------------------------------------------------------------------------------------------------------------------------------------------------------------------------------------------------------------------------------------------------------------------------------------------------------------------------------------------------------------------------------------------------------------------------------------------------------------------------------------------------------------------------------------------------------------------------------------------------------------------------------------------------------------------------------------------------------------------------------------------------------------------------------------------------------------------------------------------------------------------------------------------------------------------------------------------------------------------------------------------------------------------------------------------------------------------------------------------------------------------------------------------------------------------------------------------------------------------------|-------------------------------|--------------------------------------------------------------------------------------------------------------------|----------------------------------------------------------------------------------|-------------------------------------------------------------------------------------------------------------------------------------------------------------------------------------------------------------------------------------------------------|----------------------------------------------------------------------------------------------------------------------|--|--|
| Ext Feat: Balcony,Private Entrance,Private Yard   Kitchen Appl: Built-In Gas Range,Dishwasher,Garage Control(s),Humidifier,Miccontrol(s),Humidifier,Miccontrol(s),Humidifier,Miccontrol(s),Humidifier,Miccontrol(s),Humidifier,Miccontrol(s),Humidifier,Miccontrol(s),Humidifier,Miccontrol(s),Humidifier,Miccontrol(s),Humidifier,Miccontrol(s),Humidifier,Miccontrol(s),Humidifier,Miccontrol(s),Humidifier,Miccontrol(s),Humidifier,Miccontrol(s),Humidifier,Miccontrol(s),Humidifier,Miccontrol(s),Humidifier,Miccontrol(s),Humidifier,Miccontrol(s),Humidifier,Miccontrol(s),Humidifier,Miccontrol(s),Humidifier,Miccontrol(s),Humidifier,Miccontrol(s),Humidifier,Miccontrol(s),Humidifier,Miccontrol(s),Humidifier,Miccontrol(s),Humidifier,Miccontrol(s),Humidifier,Miccontrol(s),Humidifier,Miccontrol(s),Humidifier,Miccontrol(s),Humidifier,Miccontrol(s),Humidifier,Miccontrol(s),Humidifier,Miccontrol(s),Humidifier,Miccontrol(s),Humidifier,Miccontrol(s),Humidifier,Miccontrol(s),Humidifier,Miccontrol(s),Humidifier,Miccontrol(s),Humidifier,Miccontrol(s),Humidifier,Miccontrol(s),Humidifier,Miccontrol(s),Humidifier,Miccontrol(s),Humidifier,Miccontrol(s),Humidifier,Miccontrol(s),Humidifier,Miccontrol(s),Humidifier,Miccontrol(s),Humidifier,Miccontrol(s),Humidifier,Miccontrol(s),Humidifier,Miccontrol(s),Humidifier,Miccontrol(s),Humidifier,Miccontrol(s),Humidifier,Miccontrol(s),Humidifier,Miccontrol(s),Humidifier,Miccontrol(s),Humidifier,Miccontrol(s),Humidifier,Miccontrol(s),Humidifier,Miccontrol(s),Humidifier,Miccontrol(s),Humidifier,Miccontrol(s),Humidifier,Miccontrol(s),Humidifier,Miccontrol(s),Humidifier,Miccontrol(s),Humidifier,Miccontrol(s),Humidifier,Miccontrol(s),Humidifier,Miccontrol(s),Humidifier,Miccontrol(s),Humidifier,Miccontrol(s),Humidifier,Miccontrol(s),Humidifier,Miccontrol(s),Humidifier,Miccontrol(s),Humidifier,Miccontrol(s),Humidifier,Miccontrol(s),Humidifier,Miccontrol(s),Humidifier,Miccontrol(s),Humidifier,Miccontrol(s),Humidifier,Micco |                               |                                                                                                                    | Carpet,Hardwood,Tile<br>Water Source:<br>Fnd/Bsmt:<br>Poured Concrete            | Carpet,Hardwood,Tile<br>Water Source:<br>Fnd/Bsmt:<br>Poured Concrete<br>crowave,Oven-Built-In,Range Hood,Refrigerator,See Remarks,Washer/Dryer,Window Coverings<br>eilings,Jetted Tub,Kitchen Island,No Smoking Home,Pantry,Quartz Counters,Separate |                                                                                                                      |  |  |
|                                                                                                                                                                                                                                                                                                                                                                                                                                                                                                                                                                                                                                                                                                                                                                                                                                                                                                                                                                                                                                                                                                                                                                                                                                                                                                                                                                                                                                                                                                                                                                                                                                                                                                                                                                                                                                                                                                                                                                                                                                   |                               |                                                                                                                    | High Ceilings, Jetted Tub, Kitchen                                               |                                                                                                                                                                                                                                                       |                                                                                                                      |  |  |
| Utilities:<br>Room Information                                                                                                                                                                                                                                                                                                                                                                                                                                                                                                                                                                                                                                                                                                                                                                                                                                                                                                                                                                                                                                                                                                                                                                                                                                                                                                                                                                                                                                                                                                                                                                                                                                                                                                                                                                                                                                                                                                                                                                                                    |                               |                                                                                                                    |                                                                                  |                                                                                                                                                                                                                                                       |                                                                                                                      |  |  |
| Room<br>2pc Bathroom<br>Foyer<br>Living Room<br>Office<br>5pc Ensuite ba<br>Bedroom                                                                                                                                                                                                                                                                                                                                                                                                                                                                                                                                                                                                                                                                                                                                                                                                                                                                                                                                                                                                                                                                                                                                                                                                                                                                                                                                                                                                                                                                                                                                                                                                                                                                                                                                                                                                                                                                                                                                               | Main<br>Main<br>Main          | Dimensions<br>5`11" x 4`11"<br>6`10" x 10`8"<br>16`10" x 12`1"<br>12`6" x 10`8"<br>16`5" x 16`1"<br>12`10" x 12`8" | Room<br>Dining Room<br>Kitchen<br>Mud Room<br>4pc Bathroom<br>Bedroom<br>Bedroom | <u>Level</u><br>Main<br>Main<br>Main<br>Suite<br>Upper<br>Upper                                                                                                                                                                                       | Dimensions<br>20`2" x 13`4"<br>16`10" x 19`11"<br>16`9" x 6`4"<br>4`11" x 10`11"<br>12`10" x 12`11"<br>13`3" x 10`3" |  |  |

| Bonus Room<br>Bedroom - Primary<br>4pc Bathroom<br>Game Room                                                                                                                                                                                                                                                                                                                                                                                                                                                                                                                                                                                                                                                                                                                                                                                                                                                                                                                                                                                                                                                                                                                                                                                                                                                                                                                                                                                                                                                                                                                                                                                                                                                                                                                                                                                                                                                                                                                                                                                                                                                                                                       | Upper<br>Upper<br>Basement<br>Basement | 21`2" x 16`4"<br>15`5" x 13`11"<br>8`8" x 6`6"<br>35`5" x 24`9" | Laundry<br>Walk-In Closet<br>Bedroom<br>Furnace/Utility Room<br>Legal/Tax/Financial | Upper<br>Upper<br>Basement<br>Basement | 11`0" x 7`5"<br>14`7" x 12`11"<br>12`5" x 11`9"<br>17`0" x 11`10" |  |
|--------------------------------------------------------------------------------------------------------------------------------------------------------------------------------------------------------------------------------------------------------------------------------------------------------------------------------------------------------------------------------------------------------------------------------------------------------------------------------------------------------------------------------------------------------------------------------------------------------------------------------------------------------------------------------------------------------------------------------------------------------------------------------------------------------------------------------------------------------------------------------------------------------------------------------------------------------------------------------------------------------------------------------------------------------------------------------------------------------------------------------------------------------------------------------------------------------------------------------------------------------------------------------------------------------------------------------------------------------------------------------------------------------------------------------------------------------------------------------------------------------------------------------------------------------------------------------------------------------------------------------------------------------------------------------------------------------------------------------------------------------------------------------------------------------------------------------------------------------------------------------------------------------------------------------------------------------------------------------------------------------------------------------------------------------------------------------------------------------------------------------------------------------------------|----------------------------------------|-----------------------------------------------------------------|-------------------------------------------------------------------------------------|----------------------------------------|-------------------------------------------------------------------|--|
| Title:<br><b>Fee Simple</b><br>Legal Desc:                                                                                                                                                                                                                                                                                                                                                                                                                                                                                                                                                                                                                                                                                                                                                                                                                                                                                                                                                                                                                                                                                                                                                                                                                                                                                                                                                                                                                                                                                                                                                                                                                                                                                                                                                                                                                                                                                                                                                                                                                                                                                                                         | 1810359                                | Zoning:<br><b>R-G</b>                                           | Remarks                                                                             |                                        |                                                                   |  |
| Pub Rmks: Enjoy Nature at your Doorstep in this Absolutely Stunning Two-Storey Estate Home built in 2019 with Fully Finished Walk-out Basement, Triple Attached Gar.<br>Backing Directly onto Griffith Woods Park in a Quiet Cul-de-sac Enclave of Discovery Ridge. This home was built to feature the south skyline & forested views<br>the south exposed rear lot on all three levels and will be sure to impress! As you enter this lovely home you are greeted by the grand foyer with a large from<br>wooden door and beautiful wide planked engineered hardwood flooring thru-out. An executive-sized office with glazed french doors is just off the front entra<br>offers convenience and privacy from the rest of the home. From there you are lead to the well-lit dining room which is perfect for large family gatherings and<br>those who like to entertain, comes with a designer chandelier and views out the patie doors that lead you to the rear deck which over looks the backyard an<br>forested Griffith Woods Park. The open concept kitchen features a huge island with bar seating, quartz countertops, shaker style soft close cabinetry, stainle<br>appliances including a gas range, built in oven and microwave, plus a walk-thru butler pantry to the mud room off the triple attached garage. The rear living<br>off the kitchen features spectacular views of the park and skyline out it's many large windows, which also features remote controlled window coverings, a co<br>fireplace and soaring 20' ceilings open to the bonus room, which gives this a truly special feeling of home. The upper level has brand new carpet and contain<br>large bedrooms, a huge bonus room which over looks the rear of the property offering great views out, a large laundry room and features a primary bedroom<br>retreat with south views of Griffith Ponds, a luxurious ensuite bathroom with soaker tub, oversized shower and a dream walk-in closet. The basement has als<br>professional finished and is wide open for your many activities, plus features another large guest bedroom and full bathroom. The yard is flat and gre |                                        |                                                                 |                                                                                     |                                        |                                                                   |  |