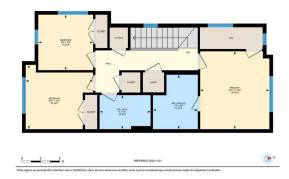

Utilities and Features

| Roof:<br>Heating:<br>Sewer:                                              | Asphalt Shingle<br>Forced Air |                                                                                                                                                                                                                                         |                                                                                           | Construction:<br><b>Composite Siding</b><br>Flooring:                                                  | Composite Siding                                        |                                                                                               |  |  |  |
|--------------------------------------------------------------------------|-------------------------------|-----------------------------------------------------------------------------------------------------------------------------------------------------------------------------------------------------------------------------------------|-------------------------------------------------------------------------------------------|--------------------------------------------------------------------------------------------------------|---------------------------------------------------------|-----------------------------------------------------------------------------------------------|--|--|--|
| Ext Feat:                                                                | Balcony                       |                                                                                                                                                                                                                                         |                                                                                           | Carpet, Vinyl<br>Water Source:<br>Fnd/Bsmt:<br>Poured Concrete                                         |                                                         |                                                                                               |  |  |  |
| Kitchen Appl:<br>Int Feat:<br>Utilities:                                 |                               | Built-In Oven,Central Air Conditioner,Dishwasher,Dryer,Gas Cooktop,Microwave,Range Hood,Refrigerator,Washer,Washer/Dryer,Window Coverings<br>Built-in Features,Double Vanity,Kitchen Island,Quartz Counters,Storage<br>Room Information |                                                                                           |                                                                                                        |                                                         |                                                                                               |  |  |  |
| Room<br>Foyer<br>Dining Room<br>Living Room<br>4pc Ensuite ba<br>Bedroom | ath                           | <u>Level</u><br>Main<br>Main<br>Main<br>Upper<br>Upper                                                                                                                                                                                  | Dimensions<br>4`1" x 11`9"<br>12`7" x 9`1"<br>16`0" x 11`1"<br>8`7" x 7`1"<br>8`9" x 8`8" | Room<br>2pc Bathroom<br>Kitchen<br>4pc Bathroom<br>Bedroom<br>Bedroom - Primary<br>Legal/Tax/Financial | <u>Level</u><br>Main<br>Main<br>Upper<br>Upper<br>Upper | Dimensions<br>5`1" x 4`11"<br>12`7" x 16`6"<br>5`4" x 8`0"<br>10`1" x 10`7"<br>12`3" x 10`11" |  |  |  |

## TO VIEW THIS PROPERTY WITH AN A-TEAM BUYER'S AGENT PLEASE CONTACT (587) 700-7123

601-550 Seton Cir SE, Calgary, AB Main Flour Exterior Avea 642.00 og ft Indeice Avea 578.67 og ft

601-550 Seton Cir SE, Calgary, AB