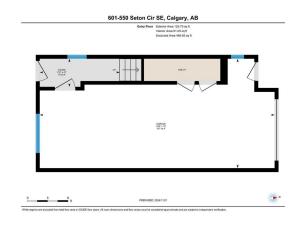

Utilities and Features

| Roof:<br>Heating:<br>Sewer:                                              | Asphalt Shingle<br>Forced Air |                                                                                                                                                                                                                                         |                                                                                           | Construction:<br><b>Composite Siding</b><br>Flooring:                                                  | Composite Siding                                        |                                                                                               |  |  |  |
|--------------------------------------------------------------------------|-------------------------------|-----------------------------------------------------------------------------------------------------------------------------------------------------------------------------------------------------------------------------------------|-------------------------------------------------------------------------------------------|--------------------------------------------------------------------------------------------------------|---------------------------------------------------------|-----------------------------------------------------------------------------------------------|--|--|--|
| Ext Feat:                                                                | Balcony                       |                                                                                                                                                                                                                                         |                                                                                           | Carpet, Vinyl<br>Water Source:<br>Fnd/Bsmt:<br>Poured Concrete                                         |                                                         |                                                                                               |  |  |  |
| Kitchen Appl:<br>Int Feat:<br>Utilities:                                 |                               | Built-In Oven,Central Air Conditioner,Dishwasher,Dryer,Gas Cooktop,Microwave,Range Hood,Refrigerator,Washer,Washer/Dryer,Window Coverings<br>Built-in Features,Double Vanity,Kitchen Island,Quartz Counters,Storage<br>Room Information |                                                                                           |                                                                                                        |                                                         |                                                                                               |  |  |  |
| Room<br>Foyer<br>Dining Room<br>Living Room<br>4pc Ensuite ba<br>Bedroom | ath                           | <u>Level</u><br>Main<br>Main<br>Main<br>Upper<br>Upper                                                                                                                                                                                  | Dimensions<br>4`1" x 11`9"<br>12`7" x 9`1"<br>16`0" x 11`1"<br>8`7" x 7`1"<br>8`9" x 8`8" | Room<br>2pc Bathroom<br>Kitchen<br>4pc Bathroom<br>Bedroom<br>Bedroom - Primary<br>Legal/Tax/Financial | <u>Level</u><br>Main<br>Main<br>Upper<br>Upper<br>Upper | Dimensions<br>5`1" x 4`11"<br>12`7" x 16`6"<br>5`4" x 8`0"<br>10`1" x 10`7"<br>12`3" x 10`11" |  |  |  |

## TO VIEW THIS PROPERTY WITH AN A-TEAM BUYER'S AGENT PLEASE CONTACT (587) 700-7123

601-550 Seton Cir SE, Calgary, AB Main Flour Exterior Avea 642.00 og ft Indeice Avea 578.67 og ft

601-550 Seton Cir SE, Calgary, AB