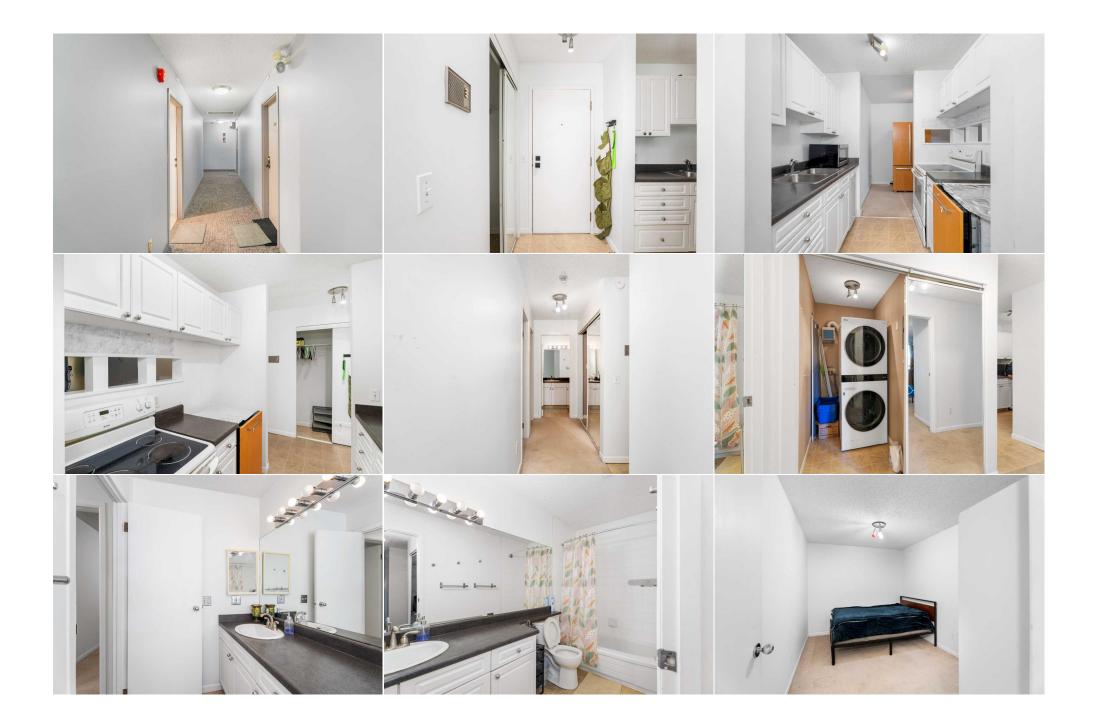

Utilities and Features

| Roof:<br>Heating:<br>Sewer:<br>Ext Feat: | Shingle<br>Baseboard<br>Balcony,Courtyard |                                                                                                          | Construction:<br>Brick,Stucco,Wood Frame<br>Flooring: |       |                      |  |  |
|------------------------------------------|-------------------------------------------|----------------------------------------------------------------------------------------------------------|-------------------------------------------------------|-------|----------------------|--|--|
| Kitchen Appl:                            |                                           | Carpet<br>Water Source:<br>Fnd/Bsmt:<br>hwasher,Microwave,Refrigerator,See Remarks,Stove(s),Washer/Dryer |                                                       |       |                      |  |  |
| Int Feat:<br>Utilities:                  |                                           | ne,No Smoking Home,Track Lighting                                                                        | Room Information                                      |       |                      |  |  |
| Room                                     | Level                                     | Dimensions                                                                                               | <u>Room</u>                                           | Level | Dimensions           |  |  |
| Bedroom - Prin                           | -                                         | 10`7" x 8`11"                                                                                            | Den                                                   | Main  | <b>13`0" x 8`10"</b> |  |  |
| Laundry                                  | Main                                      | 5`6" x 3`10"                                                                                             | Living Room                                           | Main  | 13`4" x 11`7"        |  |  |
| Kitchen                                  | Main                                      | 7`3" x 6`8"                                                                                              | Dining Room                                           | Main  | 8`4" x 6`8"          |  |  |
| 4pc Bathroom                             | Main                                      | 10`4" x 5`0"                                                                                             |                                                       |       |                      |  |  |
|                                          |                                           |                                                                                                          | Legal/Tax/Financial                                   |       |                      |  |  |

| Condo Fee:<br><b>\$610</b>                      |                                                                                                                                                                                                                                                                                                                                                                                                                                                                                                                                                                                                                                                                                                                                                                        | Title:<br><b>Fee Simple</b><br>Fee Freq:<br><b>Monthly</b> | Zoning:<br>M-C1                                                                                                                                                                                                                                                                                                                                                                                                                                                                                                                                                                                                                                                                                                                                                                                                                                                                                                                                                                                                                                                                                                                                                                                                                         |
|-------------------------------------------------|------------------------------------------------------------------------------------------------------------------------------------------------------------------------------------------------------------------------------------------------------------------------------------------------------------------------------------------------------------------------------------------------------------------------------------------------------------------------------------------------------------------------------------------------------------------------------------------------------------------------------------------------------------------------------------------------------------------------------------------------------------------------|------------------------------------------------------------|-----------------------------------------------------------------------------------------------------------------------------------------------------------------------------------------------------------------------------------------------------------------------------------------------------------------------------------------------------------------------------------------------------------------------------------------------------------------------------------------------------------------------------------------------------------------------------------------------------------------------------------------------------------------------------------------------------------------------------------------------------------------------------------------------------------------------------------------------------------------------------------------------------------------------------------------------------------------------------------------------------------------------------------------------------------------------------------------------------------------------------------------------------------------------------------------------------------------------------------------|
| Legal Desc:                                     | 9510264                                                                                                                                                                                                                                                                                                                                                                                                                                                                                                                                                                                                                                                                                                                                                                | Re                                                         | marks                                                                                                                                                                                                                                                                                                                                                                                                                                                                                                                                                                                                                                                                                                                                                                                                                                                                                                                                                                                                                                                                                                                                                                                                                                   |
| Pub Rmks:<br>Inclusions:<br>Property Listed By: | Top-Floor 1-Bedroom Condo with Den - Fully Furnished and Turn<br>Bedrooms: 1 + Den   Bathrooms: 1 Parking: Heated, assigned un<br>Killarney neighborhood, this top-floor condo is the perfect comb<br>looking for a hassle-free property, this fully furnished, turnkey u<br>large den, perfect for a home office, study, or additional storage<br>Bathroom: Features a large vanity with sleek design and ample<br>the buyer. Turnkey Convenience: No setup needed - this home is<br>for comfort and convenience during Calgary's winters. Prime Loo<br>Minute Walk to Westbrook Mall, grocery stores, restaurants, and<br>benefits of a vibrant community while being just a short drive fro<br>Natural Light: Large patio doors fill the living area with sunlight. |                                                            | key Address: Unit 312, 1919 36 St SW, Calgary, AB, T3E 2Y8 Price: \$225,000 Size: 695 sq. ft.  <br>derground Your Fully Furnished, Move-In Ready Condo Awaits Located in the highly desirable<br>nation of convenience, comfort, and style. Whether you're a first-time homebuyer, investor, or<br>nit is ready for you to move in immediately. Key Features: Spacious Layout: One bedroom plus a<br>. East-Facing Patio: Enjoy beautiful courtyard views and morning sunshine with your coffee. Modern<br>itorage. Fully Furnished: All furniture is included, providing a seamless, hassle-free transition for<br>ready for you to enjoy from day one. Heated Parking: Includes a secure underground parking stall<br>ation This condo is in the heart of Killarney, offering everything you need just minutes away: 5-<br>the LRT station. Close to Shaganappi Golf Course, Killarney schools, and medical clinics. Enjoy the<br>om downtown Calgary. Additional Perks: Dining Area: Perfect for entertaining or casual meals.<br>Move-In Ready: Fully furnished and professionally maintained for immediate occupancy. Don't Miss<br>in Calgary's competitive market. Contact Your REALTOR® today to schedule a private showing and |