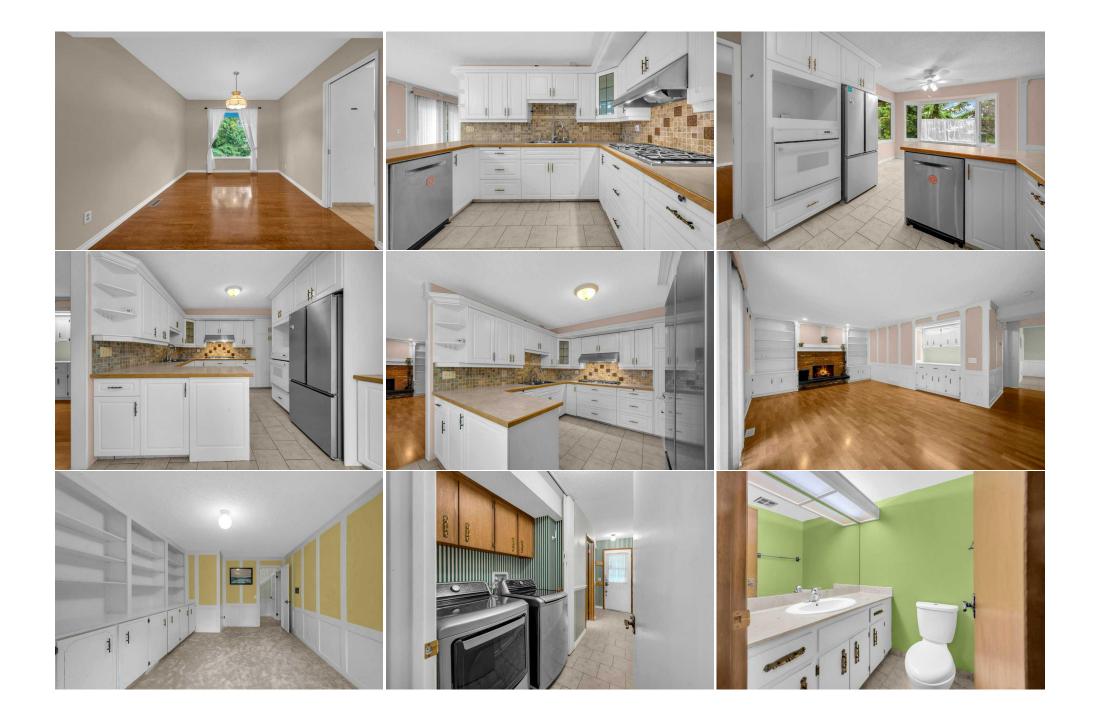

| Bedroom<br>Storage                              | Basement<br>Basement                                                                                                                                                                                                                                                                                                                                                                                                                                                                                                                                                                                                                                                                                                                                                                                                                                                                                                                                                                                                                                                                                                                                                                                                                                                                                                                                                                                                                                                                                                                                                                                                                                                                                                                                                                                                                                                                                                                                                                                                                                                                                                                                            | 9`8" x 11`11"<br>9`7" x 7`4" | <b>4pc Bathroom</b><br><b>Storage</b><br>Legal/Tax/Financial | Basement<br>Basement | 7`11" x 4`11"<br>9`8" x 8`10" |  |  |  |
|-------------------------------------------------|-----------------------------------------------------------------------------------------------------------------------------------------------------------------------------------------------------------------------------------------------------------------------------------------------------------------------------------------------------------------------------------------------------------------------------------------------------------------------------------------------------------------------------------------------------------------------------------------------------------------------------------------------------------------------------------------------------------------------------------------------------------------------------------------------------------------------------------------------------------------------------------------------------------------------------------------------------------------------------------------------------------------------------------------------------------------------------------------------------------------------------------------------------------------------------------------------------------------------------------------------------------------------------------------------------------------------------------------------------------------------------------------------------------------------------------------------------------------------------------------------------------------------------------------------------------------------------------------------------------------------------------------------------------------------------------------------------------------------------------------------------------------------------------------------------------------------------------------------------------------------------------------------------------------------------------------------------------------------------------------------------------------------------------------------------------------------------------------------------------------------------------------------------------------|------------------------------|--------------------------------------------------------------|----------------------|-------------------------------|--|--|--|
| Title:                                          |                                                                                                                                                                                                                                                                                                                                                                                                                                                                                                                                                                                                                                                                                                                                                                                                                                                                                                                                                                                                                                                                                                                                                                                                                                                                                                                                                                                                                                                                                                                                                                                                                                                                                                                                                                                                                                                                                                                                                                                                                                                                                                                                                                 | Zoning:                      |                                                              |                      |                               |  |  |  |
| Fee Simple<br>Legal Desc:                       | 7711287                                                                                                                                                                                                                                                                                                                                                                                                                                                                                                                                                                                                                                                                                                                                                                                                                                                                                                                                                                                                                                                                                                                                                                                                                                                                                                                                                                                                                                                                                                                                                                                                                                                                                                                                                                                                                                                                                                                                                                                                                                                                                                                                                         | R-CG                         | Remarks                                                      |                      |                               |  |  |  |
| Pub Rmks:<br>Inclusions:<br>Property Listed By: | * OPEN HOUSE, SUNDAY NOVEMBER 3rd, 2 PM - 4PM This outstanding estate home on an oversized pie shape lot, on a quiet cul-de-sac backs onto a walking path<br>and 9-acre natural park. Over 4,000 sq. ft. of developed space is highlighted by a walk out basement, multiple serene outdoor spaces, downtown and mountain<br>views. Tranquil gardens and quaint curb appeal immediately impresses. The interior is full of charm and character with endless possibilities to customize to your<br>lifestyle. Relaxation is invited in front of the class brick, wood-burning fireplace flanked by built-ins in the family room with a fantastic built-in serving station,<br>perfect for refilling drinks while entertaining. The bayed breakfast nook is encased with windows showcasing the mature tree views and providing a plethora of<br>natural light. The neutral kitchen is well designed with clever storage solutions, 5-burner gas cooktop, under cabinet lighting, touch-free Kohler faucet and<br>peninsula island for extra prep space. Completing the main floor is a bright living room, formal dining room, a den with built-ins and great views, laundry, mud roo<br>and powder room. At the end of the day retreat to the luxurious master on the upper level featuring tons of space for king size furniture, a relaxing sitting area,<br>private ensuite, walk-in closet and access to the expansive full-width deck for enjoying morning coffees privately nestled amongst the trees with downtown views.<br>additional, generously sized bedrooms on this level share the 5-piece bathroom. The walkout finished basement will have everyone coming together for games,<br>movies or engaging conversations in front of the fireplace in the massive rec room. This level is also home to a 4th bedroom with a private ensuite, aden, which<br>could easily be used as a 5th bedroom and copious amounts of storage. Walk out to the private pie-shaped backyard oasis with underground sprinklers, mature<br>landscaping, several gardens in full bloom, tons of grassy play space, expansive deck and amazing views that continue on t |                              |                                                              |                      |                               |  |  |  |