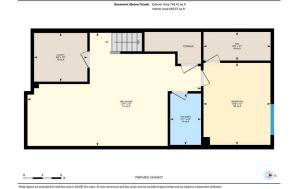

| Lpc Butiliooni | Pitatiti | 55             | Dining Noom          | Plant | 10 4 4 14 0    |  |
|----------------|----------|----------------|----------------------|-------|----------------|--|
| Kitchen        | Main     | 12`10" x 12`1" | Living Room          | Main  | 12`11" x 14`0" |  |
| 4pc Bathroom   | Upper    | 8`6" x 4`11"   | 4pc Ensuite bath     | Upper | 4`11" x 10`3"  |  |
| Bedroom        | Upper    | 9`4" x 10`11"  | Bedroom              | Upper | 9`3" x 11`1"   |  |
| Bonus Room     | Upper    | 14`11" x 12`0" | Bedroom - Primary    | Upper | 13`7" x 12`11" |  |
| 4pc Bathroom   | Lower    | 8`2" x 4`11"   | Bedroom              | Lower | 13`0" x 10`8"  |  |
| Game Room      | Lower    | 18`0" x 27`7"  | Furnace/Utility Room | Lower | 7`9" x 8`6"    |  |
|                |          |                | Legal/Tax/Financial  |       |                |  |
|                |          |                |                      |       |                |  |