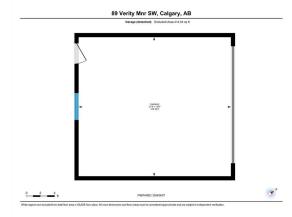

Additional Parking, Alley Access, Covered, Double Garage Detached, Enclosed, Garage Door Opener, Garage Faces Rear, Paved, Rear Drive, Secured, See Remarks, Side By Side

Utilities and Features

| Roof:                                                        | Asphalt Shingle                                                                                                                   |                | Construction:<br>Cement Fiber Board,Wood Frame<br>Flooring:                                               |                 |                |  |  |
|--------------------------------------------------------------|-----------------------------------------------------------------------------------------------------------------------------------|----------------|-----------------------------------------------------------------------------------------------------------|-----------------|----------------|--|--|
| Heating:                                                     | Central,Forced Air                                                                                                                |                |                                                                                                           |                 |                |  |  |
| Sewer:                                                       |                                                                                                                                   |                |                                                                                                           |                 |                |  |  |
| Ext Feat:                                                    | Other, Private Entrance, Private Yard                                                                                             | l              | Carpet, Vinyl Plank                                                                                       |                 |                |  |  |
|                                                              |                                                                                                                                   |                | Water Source:<br>Fnd/Bsmt:                                                                                |                 |                |  |  |
|                                                              |                                                                                                                                   |                |                                                                                                           |                 |                |  |  |
|                                                              |                                                                                                                                   |                | Poured Concrete                                                                                           | Poured Concrete |                |  |  |
| Kitchen Appl:                                                | Central Air Conditioner,Dishwasher,Garage Control(s),Gas Stove,Microwave Hood Fan,Oven,Refrigerator,Washer/Dryer,Window Coverings |                |                                                                                                           |                 |                |  |  |
| Int Feat: Double Vanity, Kitchen Island, Open Floorplan, Par |                                                                                                                                   |                | ntry,Quartz Counters,See Remarks,Separate Entrance,Stone Counters,Storage,Vinyl Windows,Walk-In Closet(s) |                 |                |  |  |
| Utilities:                                                   |                                                                                                                                   |                |                                                                                                           |                 |                |  |  |
|                                                              |                                                                                                                                   |                | Room Information                                                                                          |                 |                |  |  |
| Room                                                         | Level                                                                                                                             | Dimensions     | <u>Room</u>                                                                                               | Level           | Dimensions     |  |  |
| 2pc Bathroom                                                 | Main                                                                                                                              | 5`5" x 4`7"    | Dining Room                                                                                               | Main            | 15`4" x 14`0"  |  |  |
| Kitchen                                                      | Main                                                                                                                              | 12`10" x 12`1" | Living Room                                                                                               | Main            | 12`11" x 14`0" |  |  |