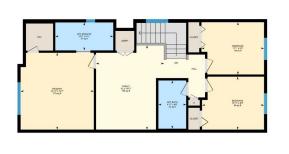

PREPARED: 2024/06/27

0<u>4</u>8 n

m total foor area in iGUIDE foor plans. All roor

White regio

**⊘**z