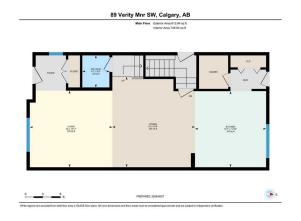

## TO VIEW THIS PROPERTY WITH AN A-TEAM BUYER'S AGENT PLEASE CONTACT (587) 700-7123

89 Verity Mnr SW, Calgary, AB

2nd Floor Exterior Area 868.92 sq ft Interior Area 738.56 sq ft

89 Verity Mnr SW, Calgary, AB