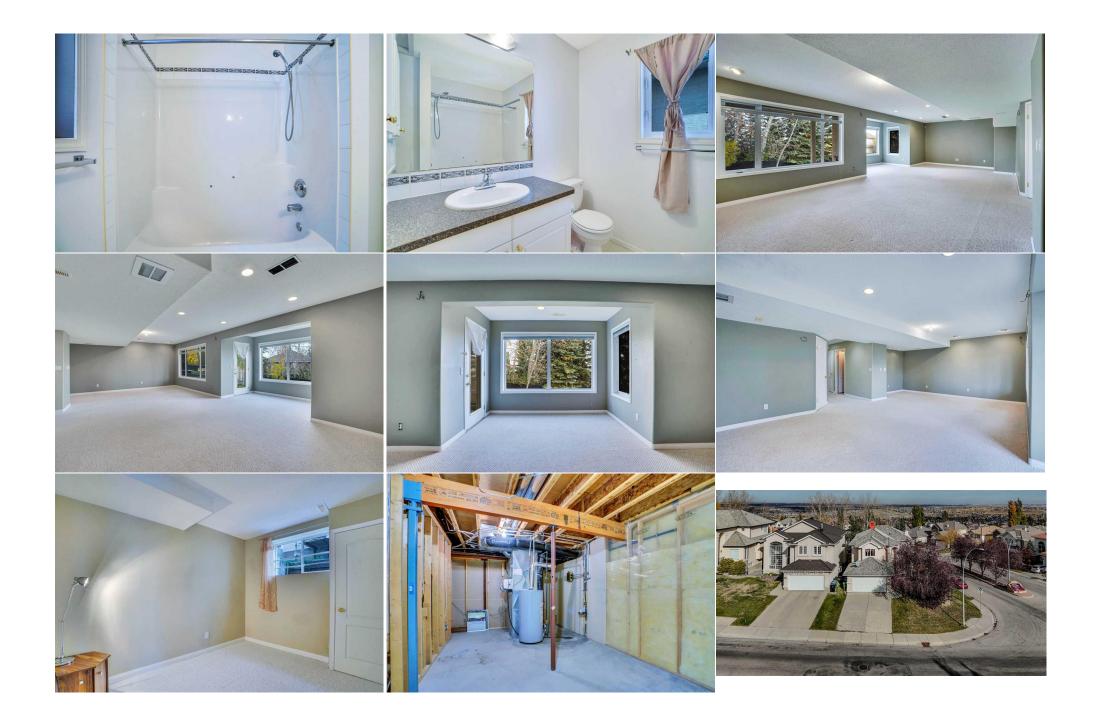

| <u>Room</u><br>2pc Bathroom<br>Family Room<br>Kitchen<br>Living Room<br>Pantry<br>4pc Ensuite bath<br>Bedroom                                                                                                                                                                                                                                                                                                                                                                                                                                                                                                                                                                                                                                                                                                                                                                                                                                                                                                                                                                                                                                                                                                                                                                                                                                                                                                                                                                                                                                | <u>Level</u><br>Main<br>Main<br>Main<br>Main<br>Second<br>Second | <u>Dimensions</u><br>5`11" x 5`3"<br>16`0" x 23`1"<br>17`1" x 14`1"<br>16`9" x 15`10"<br>4`1" x 3`4"<br>10`11" x 11`10"<br>10`2" x 10`9" | <u>Room</u><br>Dining Room<br>Foyer<br>Laundry<br>Bedroom<br>4pc Bathroom<br>Bedroom<br>Bedroom - Primary | <u>Level</u><br>Main<br>Main<br>Main<br>Second<br>Second<br>Second | Dimensions<br>10'0" x 6'0"<br>6`11" x 6`2"<br>6`1" x 9`6"<br>10`8" x 10`10"<br>9`0" x 8`0"<br>11`0" x 14`5"<br>12`10" x 14`11" |  |  |  |  |
|----------------------------------------------------------------------------------------------------------------------------------------------------------------------------------------------------------------------------------------------------------------------------------------------------------------------------------------------------------------------------------------------------------------------------------------------------------------------------------------------------------------------------------------------------------------------------------------------------------------------------------------------------------------------------------------------------------------------------------------------------------------------------------------------------------------------------------------------------------------------------------------------------------------------------------------------------------------------------------------------------------------------------------------------------------------------------------------------------------------------------------------------------------------------------------------------------------------------------------------------------------------------------------------------------------------------------------------------------------------------------------------------------------------------------------------------------------------------------------------------------------------------------------------------|------------------------------------------------------------------|------------------------------------------------------------------------------------------------------------------------------------------|-----------------------------------------------------------------------------------------------------------|--------------------------------------------------------------------|--------------------------------------------------------------------------------------------------------------------------------|--|--|--|--|
| Walk-In Closet                                                                                                                                                                                                                                                                                                                                                                                                                                                                                                                                                                                                                                                                                                                                                                                                                                                                                                                                                                                                                                                                                                                                                                                                                                                                                                                                                                                                                                                                                                                               | Second                                                           | 6`6" x 14`5"                                                                                                                             | Walk-In Closet                                                                                            | Second                                                             | 3`7" x 6`2"                                                                                                                    |  |  |  |  |
| Bedroom                                                                                                                                                                                                                                                                                                                                                                                                                                                                                                                                                                                                                                                                                                                                                                                                                                                                                                                                                                                                                                                                                                                                                                                                                                                                                                                                                                                                                                                                                                                                      | Basement                                                         | 11`5" x 8`11"                                                                                                                            | Game Room                                                                                                 | Basement                                                           | 30`0" x 22`7"                                                                                                                  |  |  |  |  |
| Storage                                                                                                                                                                                                                                                                                                                                                                                                                                                                                                                                                                                                                                                                                                                                                                                                                                                                                                                                                                                                                                                                                                                                                                                                                                                                                                                                                                                                                                                                                                                                      | Basement                                                         | 9`7" x 5`11"                                                                                                                             | Storage                                                                                                   | Basement                                                           | 4`4" x 6`10"                                                                                                                   |  |  |  |  |
| Furnace/Utility Room                                                                                                                                                                                                                                                                                                                                                                                                                                                                                                                                                                                                                                                                                                                                                                                                                                                                                                                                                                                                                                                                                                                                                                                                                                                                                                                                                                                                                                                                                                                         | Basement                                                         | 13`6" x 22`10"                                                                                                                           |                                                                                                           |                                                                    |                                                                                                                                |  |  |  |  |
|                                                                                                                                                                                                                                                                                                                                                                                                                                                                                                                                                                                                                                                                                                                                                                                                                                                                                                                                                                                                                                                                                                                                                                                                                                                                                                                                                                                                                                                                                                                                              | Legal/Tax/Financial                                              |                                                                                                                                          |                                                                                                           |                                                                    |                                                                                                                                |  |  |  |  |
| Title:<br><b>Fee Simple</b><br>Legal Desc:                                                                                                                                                                                                                                                                                                                                                                                                                                                                                                                                                                                                                                                                                                                                                                                                                                                                                                                                                                                                                                                                                                                                                                                                                                                                                                                                                                                                                                                                                                   | 9710079                                                          | Zoning:<br><b>R-CG</b>                                                                                                                   |                                                                                                           |                                                                    |                                                                                                                                |  |  |  |  |
|                                                                                                                                                                                                                                                                                                                                                                                                                                                                                                                                                                                                                                                                                                                                                                                                                                                                                                                                                                                                                                                                                                                                                                                                                                                                                                                                                                                                                                                                                                                                              | 5710075                                                          |                                                                                                                                          | Remarks                                                                                                   |                                                                    |                                                                                                                                |  |  |  |  |
| Pub Rmks: ****Open house: 1 - 3 PM on Saturday, Oct 26*** Welcome to this beautiful home in one of the most desirable neighborhoods. This elegant property features a walkout basement with a bedroom, offering versatile options for extra living space or potential rental income. The main floor impresses with an open-concept layout and soaring high ceilings in both the front entrance and living room, creating a bright and spacious atmosphere. A highlight of the home is the upgraded aluminum railing paired with a stunning spiral staircase, elegantly leading you upstairs. The master suite boasts a spacious walk-in closet and an ensuite with a soaking tub and separate shower. Newly Upgrades include washer and dryer (2023) and hot water tank (2020). Situated on a corner lot, this home enjoys extra sunlight and added privacy, while only requires shoveling of one sidewalk. Located near parks, playgrounds, and a shopping center, it offers a perfect balance of convenience and tranquility. With easy access to Stoney Trail, Shaganappi Trail, and Sarcee Trail, commuting is a breeze. The Hamptons area provides access to some of Calgary's top schools, including Captain John Palliser School (Montessori K-6), Tom Baines School (6-9), and Sir Winston Churchill High School with IB programs (10-12). This property presents outstanding value, whether as an investment or a family home—don't miss your chance to make it yours!   Inclusions: N/A   Property Listed By: Homecare Realty Ltd. |                                                                  |                                                                                                                                          |                                                                                                           |                                                                    |                                                                                                                                |  |  |  |  |