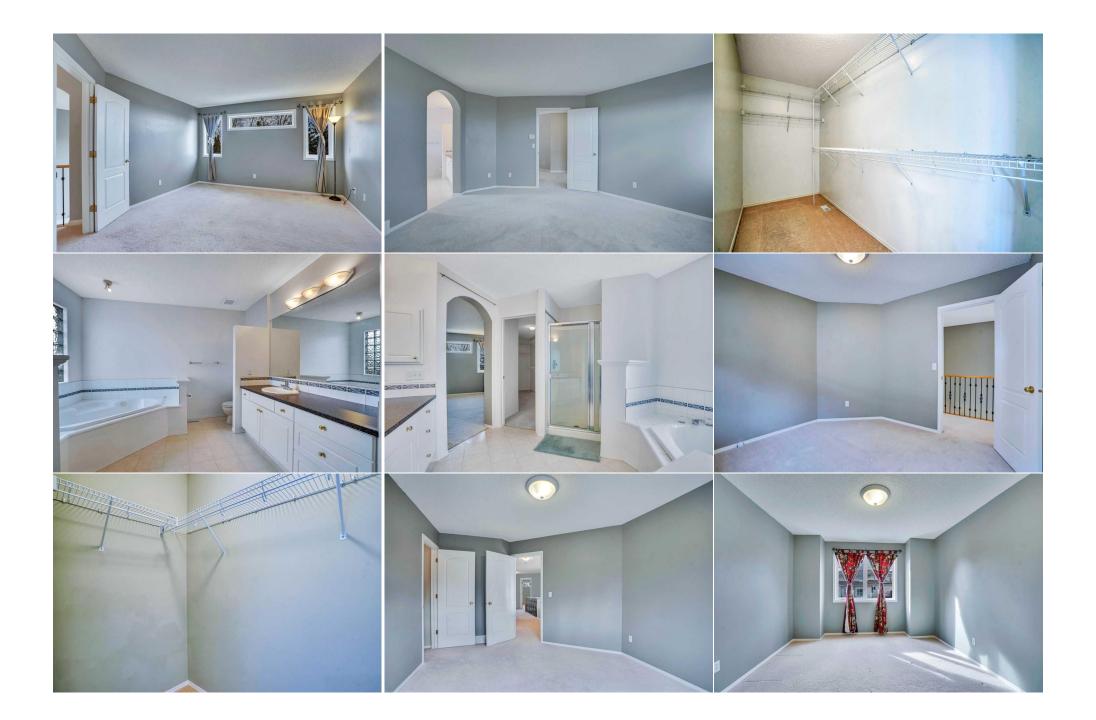

| <u>Room</u><br>2pc Bathroom<br>Family Room<br>Kitchen<br>Living Room<br>Pantry<br>4pc Ensuite bath<br>Bedroom                                                                                                                                                                                                                                                                                                                                                                                                                                                                                                                                                                                                                                                                                                                                                                                                                                                                                                                                                                                                                                                                                                                                                                                                                                                                                                                                                                                                                                | <u>Level</u><br>Main<br>Main<br>Main<br>Main<br>Second<br>Second | <u>Dimensions</u><br>5`11" x 5`3"<br>16`0" x 23`1"<br>17`1" x 14`1"<br>16`9" x 15`10"<br>4`1" x 3`4"<br>10`11" x 11`10"<br>10`2" x 10`9" | <u>Room</u><br>Dining Room<br>Foyer<br>Laundry<br>Bedroom<br>4pc Bathroom<br>Bedroom<br>Bedroom - Primary | <u>Level</u><br>Main<br>Main<br>Main<br>Second<br>Second<br>Second | Dimensions<br>10'0" x 6'0"<br>6`11" x 6`2"<br>6`1" x 9`6"<br>10`8" x 10`10"<br>9`0" x 8`0"<br>11`0" x 14`5"<br>12`10" x 14`11" |  |  |  |  |
|----------------------------------------------------------------------------------------------------------------------------------------------------------------------------------------------------------------------------------------------------------------------------------------------------------------------------------------------------------------------------------------------------------------------------------------------------------------------------------------------------------------------------------------------------------------------------------------------------------------------------------------------------------------------------------------------------------------------------------------------------------------------------------------------------------------------------------------------------------------------------------------------------------------------------------------------------------------------------------------------------------------------------------------------------------------------------------------------------------------------------------------------------------------------------------------------------------------------------------------------------------------------------------------------------------------------------------------------------------------------------------------------------------------------------------------------------------------------------------------------------------------------------------------------|------------------------------------------------------------------|------------------------------------------------------------------------------------------------------------------------------------------|-----------------------------------------------------------------------------------------------------------|--------------------------------------------------------------------|--------------------------------------------------------------------------------------------------------------------------------|--|--|--|--|
| Walk-In Closet                                                                                                                                                                                                                                                                                                                                                                                                                                                                                                                                                                                                                                                                                                                                                                                                                                                                                                                                                                                                                                                                                                                                                                                                                                                                                                                                                                                                                                                                                                                               | Second                                                           | 6`6" x 14`5"                                                                                                                             | Walk-In Closet                                                                                            | Second                                                             | 3`7" x 6`2"                                                                                                                    |  |  |  |  |
| Bedroom                                                                                                                                                                                                                                                                                                                                                                                                                                                                                                                                                                                                                                                                                                                                                                                                                                                                                                                                                                                                                                                                                                                                                                                                                                                                                                                                                                                                                                                                                                                                      | Basement                                                         | 11`5" x 8`11"                                                                                                                            | Game Room                                                                                                 | Basement                                                           | 30`0" x 22`7"                                                                                                                  |  |  |  |  |
| Storage                                                                                                                                                                                                                                                                                                                                                                                                                                                                                                                                                                                                                                                                                                                                                                                                                                                                                                                                                                                                                                                                                                                                                                                                                                                                                                                                                                                                                                                                                                                                      | Basement                                                         | 9`7" x 5`11"                                                                                                                             | Storage                                                                                                   | Basement                                                           | 4`4" x 6`10"                                                                                                                   |  |  |  |  |
| Furnace/Utility Room                                                                                                                                                                                                                                                                                                                                                                                                                                                                                                                                                                                                                                                                                                                                                                                                                                                                                                                                                                                                                                                                                                                                                                                                                                                                                                                                                                                                                                                                                                                         | Basement                                                         | 13`6" x 22`10"                                                                                                                           |                                                                                                           |                                                                    |                                                                                                                                |  |  |  |  |
|                                                                                                                                                                                                                                                                                                                                                                                                                                                                                                                                                                                                                                                                                                                                                                                                                                                                                                                                                                                                                                                                                                                                                                                                                                                                                                                                                                                                                                                                                                                                              | Legal/Tax/Financial                                              |                                                                                                                                          |                                                                                                           |                                                                    |                                                                                                                                |  |  |  |  |
| Title:<br><b>Fee Simple</b><br>Legal Desc:                                                                                                                                                                                                                                                                                                                                                                                                                                                                                                                                                                                                                                                                                                                                                                                                                                                                                                                                                                                                                                                                                                                                                                                                                                                                                                                                                                                                                                                                                                   | 9710079                                                          | Zoning:<br><b>R-CG</b>                                                                                                                   |                                                                                                           |                                                                    |                                                                                                                                |  |  |  |  |
|                                                                                                                                                                                                                                                                                                                                                                                                                                                                                                                                                                                                                                                                                                                                                                                                                                                                                                                                                                                                                                                                                                                                                                                                                                                                                                                                                                                                                                                                                                                                              | 5710075                                                          |                                                                                                                                          | Remarks                                                                                                   |                                                                    |                                                                                                                                |  |  |  |  |
| Pub Rmks: ****Open house: 1 - 3 PM on Saturday, Oct 26*** Welcome to this beautiful home in one of the most desirable neighborhoods. This elegant property features a walkout basement with a bedroom, offering versatile options for extra living space or potential rental income. The main floor impresses with an open-concept layout and soaring high ceilings in both the front entrance and living room, creating a bright and spacious atmosphere. A highlight of the home is the upgraded aluminum railing paired with a stunning spiral staircase, elegantly leading you upstairs. The master suite boasts a spacious walk-in closet and an ensuite with a soaking tub and separate shower. Newly Upgrades include washer and dryer (2023) and hot water tank (2020). Situated on a corner lot, this home enjoys extra sunlight and added privacy, while only requires shoveling of one sidewalk. Located near parks, playgrounds, and a shopping center, it offers a perfect balance of convenience and tranquility. With easy access to Stoney Trail, Shaganappi Trail, and Sarcee Trail, commuting is a breeze. The Hamptons area provides access to some of Calgary's top schools, including Captain John Palliser School (Montessori K-6), Tom Baines School (6-9), and Sir Winston Churchill High School with IB programs (10-12). This property presents outstanding value, whether as an investment or a family home—don't miss your chance to make it yours!   Inclusions: N/A   Property Listed By: Homecare Realty Ltd. |                                                                  |                                                                                                                                          |                                                                                                           |                                                                    |                                                                                                                                |  |  |  |  |