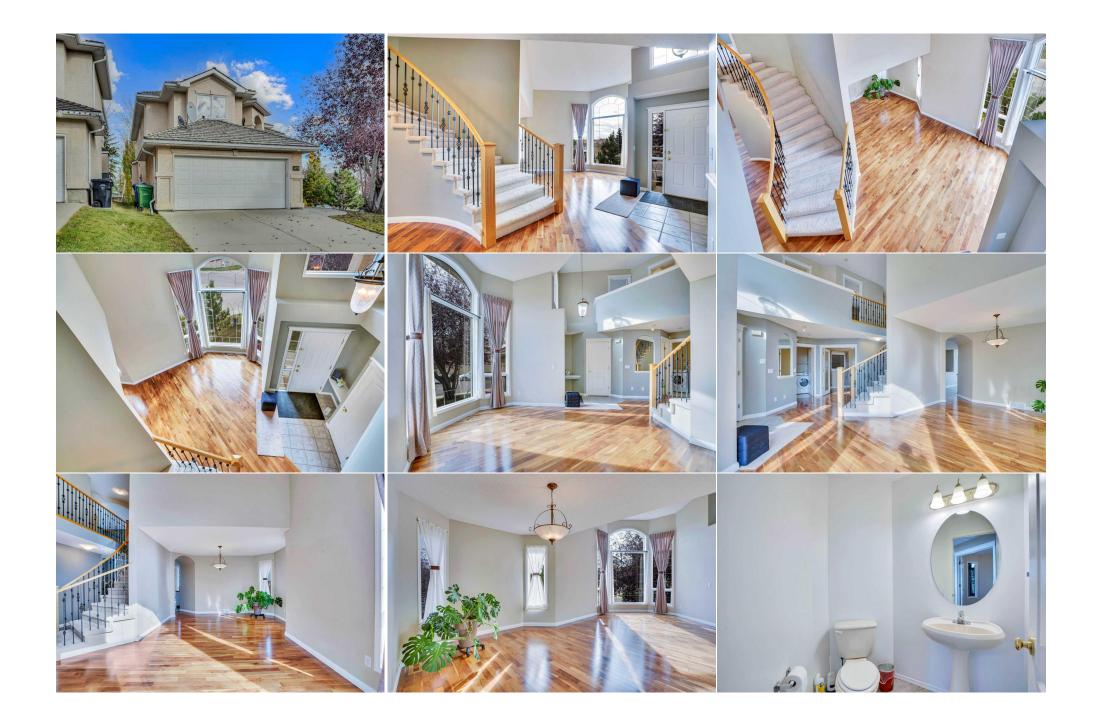

| <u>Room</u><br>2pc Bathroom<br>Family Room<br>Kitchen<br>Living Room<br>Pantry<br>4pc Ensuite bath<br>Bedroom                                                                                                                                                                                                                                                                                                                                                                                                                                                                                                                                                                                                                                                                                                                                                                                                                                                                                                                                                                                                                                                                                                                                                                                                                                                                                                                                                                                                                                | <u>Level</u><br>Main<br>Main<br>Main<br>Main<br>Second<br>Second | <u>Dimensions</u><br>5`11" x 5`3"<br>16`0" x 23`1"<br>17`1" x 14`1"<br>16`9" x 15`10"<br>4`1" x 3`4"<br>10`11" x 11`10"<br>10`2" x 10`9" | <u>Room</u><br>Dining Room<br>Foyer<br>Laundry<br>Bedroom<br>4pc Bathroom<br>Bedroom<br>Bedroom - Primary | <u>Level</u><br>Main<br>Main<br>Main<br>Second<br>Second<br>Second | Dimensions<br>10'0" x 6'0"<br>6`11" x 6`2"<br>6`1" x 9`6"<br>10`8" x 10`10"<br>9`0" x 8`0"<br>11`0" x 14`5"<br>12`10" x 14`11" |  |  |  |  |
|----------------------------------------------------------------------------------------------------------------------------------------------------------------------------------------------------------------------------------------------------------------------------------------------------------------------------------------------------------------------------------------------------------------------------------------------------------------------------------------------------------------------------------------------------------------------------------------------------------------------------------------------------------------------------------------------------------------------------------------------------------------------------------------------------------------------------------------------------------------------------------------------------------------------------------------------------------------------------------------------------------------------------------------------------------------------------------------------------------------------------------------------------------------------------------------------------------------------------------------------------------------------------------------------------------------------------------------------------------------------------------------------------------------------------------------------------------------------------------------------------------------------------------------------|------------------------------------------------------------------|------------------------------------------------------------------------------------------------------------------------------------------|-----------------------------------------------------------------------------------------------------------|--------------------------------------------------------------------|--------------------------------------------------------------------------------------------------------------------------------|--|--|--|--|
| Walk-In Closet                                                                                                                                                                                                                                                                                                                                                                                                                                                                                                                                                                                                                                                                                                                                                                                                                                                                                                                                                                                                                                                                                                                                                                                                                                                                                                                                                                                                                                                                                                                               | Second                                                           | 6`6" x 14`5"                                                                                                                             | Walk-In Closet                                                                                            | Second                                                             | 3`7" x 6`2"                                                                                                                    |  |  |  |  |
| Bedroom                                                                                                                                                                                                                                                                                                                                                                                                                                                                                                                                                                                                                                                                                                                                                                                                                                                                                                                                                                                                                                                                                                                                                                                                                                                                                                                                                                                                                                                                                                                                      | Basement                                                         | 11`5" x 8`11"                                                                                                                            | Game Room                                                                                                 | Basement                                                           | 30`0" x 22`7"                                                                                                                  |  |  |  |  |
| Storage                                                                                                                                                                                                                                                                                                                                                                                                                                                                                                                                                                                                                                                                                                                                                                                                                                                                                                                                                                                                                                                                                                                                                                                                                                                                                                                                                                                                                                                                                                                                      | Basement                                                         | 9`7" x 5`11"                                                                                                                             | Storage                                                                                                   | Basement                                                           | 4`4" x 6`10"                                                                                                                   |  |  |  |  |
| Furnace/Utility Room                                                                                                                                                                                                                                                                                                                                                                                                                                                                                                                                                                                                                                                                                                                                                                                                                                                                                                                                                                                                                                                                                                                                                                                                                                                                                                                                                                                                                                                                                                                         | Basement                                                         | 13`6" x 22`10"                                                                                                                           |                                                                                                           |                                                                    |                                                                                                                                |  |  |  |  |
|                                                                                                                                                                                                                                                                                                                                                                                                                                                                                                                                                                                                                                                                                                                                                                                                                                                                                                                                                                                                                                                                                                                                                                                                                                                                                                                                                                                                                                                                                                                                              | Legal/Tax/Financial                                              |                                                                                                                                          |                                                                                                           |                                                                    |                                                                                                                                |  |  |  |  |
| Title:<br><b>Fee Simple</b><br>Legal Desc:                                                                                                                                                                                                                                                                                                                                                                                                                                                                                                                                                                                                                                                                                                                                                                                                                                                                                                                                                                                                                                                                                                                                                                                                                                                                                                                                                                                                                                                                                                   | 9710079                                                          | Zoning:<br><b>R-CG</b>                                                                                                                   |                                                                                                           |                                                                    |                                                                                                                                |  |  |  |  |
|                                                                                                                                                                                                                                                                                                                                                                                                                                                                                                                                                                                                                                                                                                                                                                                                                                                                                                                                                                                                                                                                                                                                                                                                                                                                                                                                                                                                                                                                                                                                              | 5710075                                                          |                                                                                                                                          | Remarks                                                                                                   |                                                                    |                                                                                                                                |  |  |  |  |
| Pub Rmks: ****Open house: 1 - 3 PM on Saturday, Oct 26*** Welcome to this beautiful home in one of the most desirable neighborhoods. This elegant property features a walkout basement with a bedroom, offering versatile options for extra living space or potential rental income. The main floor impresses with an open-concept layout and soaring high ceilings in both the front entrance and living room, creating a bright and spacious atmosphere. A highlight of the home is the upgraded aluminum railing paired with a stunning spiral staircase, elegantly leading you upstairs. The master suite boasts a spacious walk-in closet and an ensuite with a soaking tub and separate shower. Newly Upgrades include washer and dryer (2023) and hot water tank (2020). Situated on a corner lot, this home enjoys extra sunlight and added privacy, while only requires shoveling of one sidewalk. Located near parks, playgrounds, and a shopping center, it offers a perfect balance of convenience and tranquility. With easy access to Stoney Trail, Shaganappi Trail, and Sarcee Trail, commuting is a breeze. The Hamptons area provides access to some of Calgary's top schools, including Captain John Palliser School (Montessori K-6), Tom Baines School (6-9), and Sir Winston Churchill High School with IB programs (10-12). This property presents outstanding value, whether as an investment or a family home—don't miss your chance to make it yours!   Inclusions: N/A   Property Listed By: Homecare Realty Ltd. |                                                                  |                                                                                                                                          |                                                                                                           |                                                                    |                                                                                                                                |  |  |  |  |