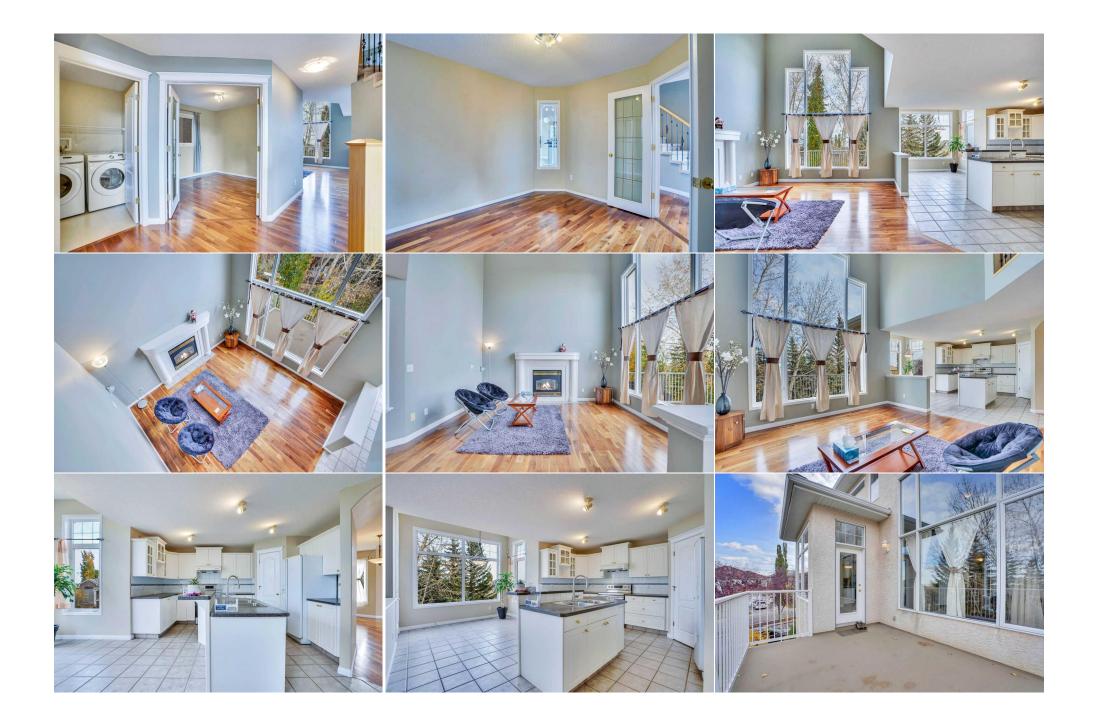

| <u>Room</u><br>2pc Bathroom<br>Family Room<br>Kitchen<br>Living Room<br>Pantry<br>4pc Ensuite bath<br>Bedroom                                                                                                                                                                                                                                                                                                                                                                                                                                                                                                                                                                                                                                                                                                                                                                                                                                                                                                                                                                                                                                                                                                                                                                                                                                                                                                                                                                                                                                | <u>Level</u><br>Main<br>Main<br>Main<br>Main<br>Second<br>Second | <u>Dimensions</u><br>5`11" x 5`3"<br>16`0" x 23`1"<br>17`1" x 14`1"<br>16`9" x 15`10"<br>4`1" x 3`4"<br>10`11" x 11`10"<br>10`2" x 10`9" | <u>Room</u><br>Dining Room<br>Foyer<br>Laundry<br>Bedroom<br>4pc Bathroom<br>Bedroom<br>Bedroom - Primary | <u>Level</u><br>Main<br>Main<br>Main<br>Second<br>Second<br>Second | Dimensions<br>10'0" x 6'0"<br>6`11" x 6`2"<br>6`1" x 9`6"<br>10`8" x 10`10"<br>9`0" x 8`0"<br>11`0" x 14`5"<br>12`10" x 14`11" |  |  |  |  |
|----------------------------------------------------------------------------------------------------------------------------------------------------------------------------------------------------------------------------------------------------------------------------------------------------------------------------------------------------------------------------------------------------------------------------------------------------------------------------------------------------------------------------------------------------------------------------------------------------------------------------------------------------------------------------------------------------------------------------------------------------------------------------------------------------------------------------------------------------------------------------------------------------------------------------------------------------------------------------------------------------------------------------------------------------------------------------------------------------------------------------------------------------------------------------------------------------------------------------------------------------------------------------------------------------------------------------------------------------------------------------------------------------------------------------------------------------------------------------------------------------------------------------------------------|------------------------------------------------------------------|------------------------------------------------------------------------------------------------------------------------------------------|-----------------------------------------------------------------------------------------------------------|--------------------------------------------------------------------|--------------------------------------------------------------------------------------------------------------------------------|--|--|--|--|
| Walk-In Closet                                                                                                                                                                                                                                                                                                                                                                                                                                                                                                                                                                                                                                                                                                                                                                                                                                                                                                                                                                                                                                                                                                                                                                                                                                                                                                                                                                                                                                                                                                                               | Second                                                           | 6`6" x 14`5"                                                                                                                             | Walk-In Closet                                                                                            | Second                                                             | 3`7" x 6`2"                                                                                                                    |  |  |  |  |
| Bedroom                                                                                                                                                                                                                                                                                                                                                                                                                                                                                                                                                                                                                                                                                                                                                                                                                                                                                                                                                                                                                                                                                                                                                                                                                                                                                                                                                                                                                                                                                                                                      | Basement                                                         | 11`5" x 8`11"                                                                                                                            | Game Room                                                                                                 | Basement                                                           | 30`0" x 22`7"                                                                                                                  |  |  |  |  |
| Storage                                                                                                                                                                                                                                                                                                                                                                                                                                                                                                                                                                                                                                                                                                                                                                                                                                                                                                                                                                                                                                                                                                                                                                                                                                                                                                                                                                                                                                                                                                                                      | Basement                                                         | 9`7" x 5`11"                                                                                                                             | Storage                                                                                                   | Basement                                                           | 4`4" x 6`10"                                                                                                                   |  |  |  |  |
| Furnace/Utility Room                                                                                                                                                                                                                                                                                                                                                                                                                                                                                                                                                                                                                                                                                                                                                                                                                                                                                                                                                                                                                                                                                                                                                                                                                                                                                                                                                                                                                                                                                                                         | Basement                                                         | 13`6" x 22`10"                                                                                                                           |                                                                                                           |                                                                    |                                                                                                                                |  |  |  |  |
|                                                                                                                                                                                                                                                                                                                                                                                                                                                                                                                                                                                                                                                                                                                                                                                                                                                                                                                                                                                                                                                                                                                                                                                                                                                                                                                                                                                                                                                                                                                                              | Legal/Tax/Financial                                              |                                                                                                                                          |                                                                                                           |                                                                    |                                                                                                                                |  |  |  |  |
| Title:<br><b>Fee Simple</b><br>Legal Desc:                                                                                                                                                                                                                                                                                                                                                                                                                                                                                                                                                                                                                                                                                                                                                                                                                                                                                                                                                                                                                                                                                                                                                                                                                                                                                                                                                                                                                                                                                                   | 9710079                                                          | Zoning:<br><b>R-CG</b>                                                                                                                   |                                                                                                           |                                                                    |                                                                                                                                |  |  |  |  |
|                                                                                                                                                                                                                                                                                                                                                                                                                                                                                                                                                                                                                                                                                                                                                                                                                                                                                                                                                                                                                                                                                                                                                                                                                                                                                                                                                                                                                                                                                                                                              | 5710075                                                          |                                                                                                                                          | Remarks                                                                                                   |                                                                    |                                                                                                                                |  |  |  |  |
| Pub Rmks: ****Open house: 1 - 3 PM on Saturday, Oct 26*** Welcome to this beautiful home in one of the most desirable neighborhoods. This elegant property features a walkout basement with a bedroom, offering versatile options for extra living space or potential rental income. The main floor impresses with an open-concept layout and soaring high ceilings in both the front entrance and living room, creating a bright and spacious atmosphere. A highlight of the home is the upgraded aluminum railing paired with a stunning spiral staircase, elegantly leading you upstairs. The master suite boasts a spacious walk-in closet and an ensuite with a soaking tub and separate shower. Newly Upgrades include washer and dryer (2023) and hot water tank (2020). Situated on a corner lot, this home enjoys extra sunlight and added privacy, while only requires shoveling of one sidewalk. Located near parks, playgrounds, and a shopping center, it offers a perfect balance of convenience and tranquility. With easy access to Stoney Trail, Shaganappi Trail, and Sarcee Trail, commuting is a breeze. The Hamptons area provides access to some of Calgary's top schools, including Captain John Palliser School (Montessori K-6), Tom Baines School (6-9), and Sir Winston Churchill High School with IB programs (10-12). This property presents outstanding value, whether as an investment or a family home—don't miss your chance to make it yours!   Inclusions: N/A   Property Listed By: Homecare Realty Ltd. |                                                                  |                                                                                                                                          |                                                                                                           |                                                                    |                                                                                                                                |  |  |  |  |