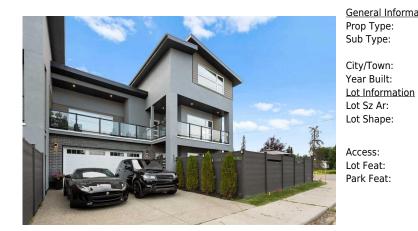

## 203 35A Street, Calgary T3C1P6

A2172419 **Spruce Cliff** 10/10/24 List Price: **\$1,375,000** MLS®#: Area: Listing

Status: Active County: Calgary Change: None Association: Fort McMurray

Date:

**General Information** 

Prop Type: Residential

Sub Type: Semi Detached (Half

> Duplex) Finished Floor Area Calgary Abv Saft: 2,644

2021 Low Sqft:

Ttl Sqft: 2,644

<u>Parking</u>

DOM

<u>Layout</u>

Beds:

Baths:

Style:

8

Ttl Park: 4 2 Garage Sz:

4 (3 1 ) 4.5 (4 1)

3 Storey, Side by Side

Lot Feat: Corner Lot, Few Trees, Lawn, Landscaped, Level, Yard Lights, Private

Park Feat: **Double Garage Attached** 