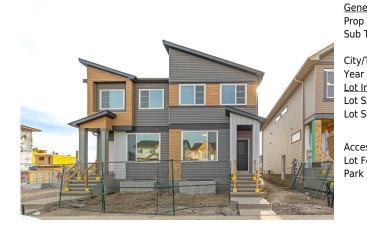

## 459 TEKARRA Drive, Calgary T3R 2G3

| MLS®#:  | A2172431 | Area:   | Glacier Ridge | Listing<br>Date: | 10/11/24      | List Price: <b>\$574,900</b> |
|---------|----------|---------|---------------|------------------|---------------|------------------------------|
| Status: | Pending  | County: | Calgary       | Change:          | -\$5k, 10-Dec | Association: Fort McMurray   |

| Title:<br><b>Fee Simple</b><br>Legal Desc:      | Zoning:<br><b>R-G</b><br>2410745<br>Remarks                                                                                                                                                                                                                                                                                                                                                                                                                                                                                                                                                                                                                                                                                                                                                                                                                                                                                                                                                                                                                                                                                                                                                                                                                                                                                                                                                                                                                                                                                                                                                                                                                                                                                                                                                                                                                                                                                                                                                                                                                                                                                      |
|-------------------------------------------------|----------------------------------------------------------------------------------------------------------------------------------------------------------------------------------------------------------------------------------------------------------------------------------------------------------------------------------------------------------------------------------------------------------------------------------------------------------------------------------------------------------------------------------------------------------------------------------------------------------------------------------------------------------------------------------------------------------------------------------------------------------------------------------------------------------------------------------------------------------------------------------------------------------------------------------------------------------------------------------------------------------------------------------------------------------------------------------------------------------------------------------------------------------------------------------------------------------------------------------------------------------------------------------------------------------------------------------------------------------------------------------------------------------------------------------------------------------------------------------------------------------------------------------------------------------------------------------------------------------------------------------------------------------------------------------------------------------------------------------------------------------------------------------------------------------------------------------------------------------------------------------------------------------------------------------------------------------------------------------------------------------------------------------------------------------------------------------------------------------------------------------|
| Pub Rmks:<br>Inclusions:<br>Property Listed By: | Welcome to the Acme Model! Built by the acclaimed Cedarglen Homes, this stunning residence is designed to impress with its remarkable exterior and premium upgrades. As you step inside, you'll be greeted by 9-foot ceilings, trendy luxury vinyl plank flooring, and a well-thought-out layout that maximizes functionality. At the front of the home, you'll find a spacious great room filled with natural light from the large windows. The enclosed flex space, featuring a built-in desk, is perfect for a home office or study, and the expansive dining area is ideal for family gatherings. The kitchen is stunning, equipped with quartz countertops - soft-close charcoal coloured cabinets, a water line to the fridge, a SS sink, & ample pot lighting. Plus, there's a generous \$6,250 allowance for the buyer to choose their own appliances from the builder's supplier! Adjacent to the kitchen, you'll discover a convenient mudroom with a bench and coat hooks, a 2-piece powder room, & direct access to a finished deck—perfect for entertaining! Upstairs, there are three bedrooms, two full bathrooms, & a laundry room. The primary suite is spacious featuring a walk-in closet and a luxurious ensuite with dual sinks & a walk-in shower. The additional bedrooms are roomy, & the shared 4-piece bath includes quartz countertops and a shower/tub combo. The upstairs laundry room offers added convenience with its built-in shelving for linens. The basement is unfinished with a separate entrance, waiting for your creative touch! A \$2,000 landscaping credit is included, allowing the new owners to complete their front landscaping within 1 year of moving in. Located in Glacier Ridge, this home offers a unique opportunity to live in a community that feels like a true retreat - surrounded by beautiful plains, valleys & coulees. Glacier Ridge, this home offers a unique opportunity to live in a community that feels like a sign a short 25-minute drive to downtown. It's also close to a variety of amenities, including shopping, dining, Costco, and the Symons Val |