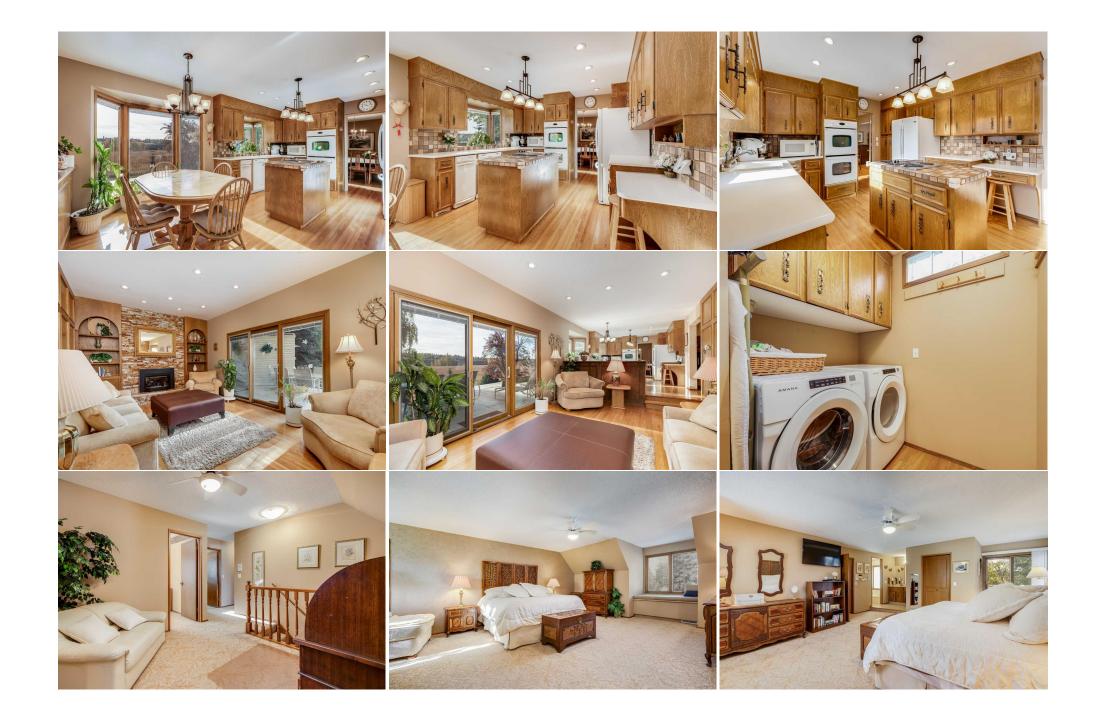

| Living/Dining Room Combination | Second<br>Basement                                                                                                                                                                                                                                                                                                                                                                                                                                                                                                                                                                                                                                                                                                                                                                                                                                                                                                                                                                                                                                                                                                                                                                                                                                                                                                                                                                                                                                                                                                                                                                                                                                                                                                                                                                                                                                                                                                                                                                                                                                                                                                             | 26`10" x 17`8"<br>14`0" x 7`1" | 3pc Bathroom<br>Exercise Room         | Basement<br>Basement | 5`9" x 13`6"<br>10`11" x 18`3" |  |  |  |
|--------------------------------|--------------------------------------------------------------------------------------------------------------------------------------------------------------------------------------------------------------------------------------------------------------------------------------------------------------------------------------------------------------------------------------------------------------------------------------------------------------------------------------------------------------------------------------------------------------------------------------------------------------------------------------------------------------------------------------------------------------------------------------------------------------------------------------------------------------------------------------------------------------------------------------------------------------------------------------------------------------------------------------------------------------------------------------------------------------------------------------------------------------------------------------------------------------------------------------------------------------------------------------------------------------------------------------------------------------------------------------------------------------------------------------------------------------------------------------------------------------------------------------------------------------------------------------------------------------------------------------------------------------------------------------------------------------------------------------------------------------------------------------------------------------------------------------------------------------------------------------------------------------------------------------------------------------------------------------------------------------------------------------------------------------------------------------------------------------------------------------------------------------------------------|--------------------------------|---------------------------------------|----------------------|--------------------------------|--|--|--|
| Game Room                      | Basement                                                                                                                                                                                                                                                                                                                                                                                                                                                                                                                                                                                                                                                                                                                                                                                                                                                                                                                                                                                                                                                                                                                                                                                                                                                                                                                                                                                                                                                                                                                                                                                                                                                                                                                                                                                                                                                                                                                                                                                                                                                                                                                       | 26`2" x 20`5"                  | <b>Storage</b><br>Legal/Tax/Financial | Basement             | 11`8" x 14`2"                  |  |  |  |
| Title:                         |                                                                                                                                                                                                                                                                                                                                                                                                                                                                                                                                                                                                                                                                                                                                                                                                                                                                                                                                                                                                                                                                                                                                                                                                                                                                                                                                                                                                                                                                                                                                                                                                                                                                                                                                                                                                                                                                                                                                                                                                                                                                                                                                | Zoning:                        |                                       |                      |                                |  |  |  |
| Fee Simple<br>Legal Desc:      | 8011053                                                                                                                                                                                                                                                                                                                                                                                                                                                                                                                                                                                                                                                                                                                                                                                                                                                                                                                                                                                                                                                                                                                                                                                                                                                                                                                                                                                                                                                                                                                                                                                                                                                                                                                                                                                                                                                                                                                                                                                                                                                                                                                        | R-CG                           |                                       |                      |                                |  |  |  |
|                                |                                                                                                                                                                                                                                                                                                                                                                                                                                                                                                                                                                                                                                                                                                                                                                                                                                                                                                                                                                                                                                                                                                                                                                                                                                                                                                                                                                                                                                                                                                                                                                                                                                                                                                                                                                                                                                                                                                                                                                                                                                                                                                                                |                                | Remarks                               |                      |                                |  |  |  |
| Pub Rmks:                      | Welcome to this exquisite home that offers a remarkable blend of space and comfort, perfectly positioned backing onto Fish Creek Park. The unique location provides a quiet natural sanctuary while nestled in the city and also easy access to Deerfoot Trail. With 5 bedrooms and 3.5 bathrooms spread across over 4000 sq ft of developed living space, this residence is ideal for families seeking both tranquility and convenience. The impressive curb appeal, highlighted by beautifully landscaped gardens complement its inviting exterior. A double attached garage adds to the parcticality of this well-designed home. Upon entering, you are greeted to the right by a formal living and dining room that exudes elegance. The hardwood flooring adds warmth and asophistication, while large windows flood the main floor with natural light, offering picturesque views of the park. The cozy family room serves as a cozy gathering spot, featuring a gas fireplace that provides both warmth and ambiance. The adjacent open kitchen and eating area keeps the family together. A conveniently located main floor laundry room, with new washer and dryer completes the efficient functionality of the main floor. The spacious upstairs level features 5 bedrooms, including a generously sized Primary Retreat. One highlight of the primary bedroom is the reading nook which opens onto a balcony overlooking the backyard, perfect for watching the sunrise with your favorite coffee. The Ensuite bathroom is complete with an Ultrabath soaker tub and Travertine tiled shower. The other 4 bedrooms have ample space and generous storage, some with walk-in closets and dormer window seats with storage below. This home is full of character, efficiency and well-planned personal touches. The professionally developed basement exponds your living space even further. A massive recreation room offers ample room for entertainment and relaxation. There is also a versatile flex room, ideal for a home gym, playroom or craft studio. Additionally, a wet bar with fridge and a queen-size |                                |                                       |                      |                                |  |  |  |