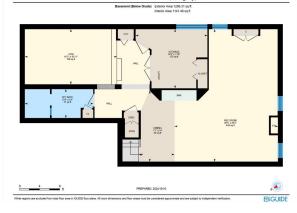

## 48 DEERBROOK Crescent, Calgary T2J 6G3

| MLS®#:  | A2172467 | Area:   | Deer Run | Listing<br>Date:                                                                                                                        | 10/12/24 | List P                                                                      | rice: <b>\$999,999</b>                                                         |                                        |                                                                                                                |                                                                    |
|---------|----------|---------|----------|-----------------------------------------------------------------------------------------------------------------------------------------|----------|-----------------------------------------------------------------------------|--------------------------------------------------------------------------------|----------------------------------------|----------------------------------------------------------------------------------------------------------------|--------------------------------------------------------------------|
| Status: | Active   | County: | Calgary  | Change:                                                                                                                                 | None     | Asso                                                                        | tiation: Fort McMurray                                                         |                                        |                                                                                                                |                                                                    |
|         |          |         |          | General Infa<br>Prop Type:<br>Sub Type:<br>City/Town:<br>Year Built:<br>Lot Informa<br>Lot Sz Ar:<br>Lot Shape:<br>Access:<br>Lot Feat: | tion     | Residential<br>Detached<br>Calgary<br>1981<br>8,062 sqft<br>Back Yard.Backs | <u>Finished Floor Area</u><br>Abv Sqft:<br>Low Sqft:<br>Ttl Sqft:<br>Ttl Sqft: | 2,875<br>2,875<br>Environmental Reserv | DOM<br>6<br>Layout<br>Beds:<br>Baths:<br>Style:<br>Parking<br>Ttl Park:<br>Garage Sz:<br>//e.Lawn.Landscaped.M | 5 (5 )<br>3.5 (3 1)<br>2 Storey<br>4<br>2<br>any Trees,Underground |
|         |          |         |          | Park Feat:                                                                                                                              |          | Sprinklers,Recta                                                            | ngular Lot,Treed<br>Attached,Driveway,Front                                    | -                                      | •                                                                                                              | , , , , , , , , , , , , , , , , , , ,                              |

| Utilities a | nd Features |
|-------------|-------------|
|-------------|-------------|

| Roof:                                                                       | Cedar Shake                                                                                                                                                                |                                                                                | Construction:                                                                                    | Construction:                                          |                                                               |  |  |  |
|-----------------------------------------------------------------------------|----------------------------------------------------------------------------------------------------------------------------------------------------------------------------|--------------------------------------------------------------------------------|--------------------------------------------------------------------------------------------------|--------------------------------------------------------|---------------------------------------------------------------|--|--|--|
| Heating:                                                                    | Forced Air                                                                                                                                                                 |                                                                                | Brick,Stucco                                                                                     | Brick,Stucco                                           |                                                               |  |  |  |
| Sewer:                                                                      |                                                                                                                                                                            | Flooring:                                                                      | Flooring:                                                                                        |                                                        |                                                               |  |  |  |
| Ext Feat:                                                                   | Balcony,BBQ gas                                                                                                                                                            |                                                                                | Carpet, Hardwood, Linole                                                                         | Carpet,Hardwood,Linoleum<br>Water Source:<br>Fnd/Bsmt: |                                                               |  |  |  |
|                                                                             | line,Lighting,Playground,Private Ya                                                                                                                                        | rd,Storage                                                                     | Water Source:                                                                                    |                                                        |                                                               |  |  |  |
|                                                                             |                                                                                                                                                                            |                                                                                | Fnd/Bsmt:                                                                                        |                                                        |                                                               |  |  |  |
|                                                                             |                                                                                                                                                                            |                                                                                | Poured Concrete                                                                                  |                                                        |                                                               |  |  |  |
| Kitchen Appl:                                                               | Central Air Conditioner,Dishwasher,Double Oven,Dryer,Electric Cooktop,Garage Control(s),Instant Hot Water,Microwave,Refrigerator,Washer,Water<br>Softener,Window Coverings |                                                                                |                                                                                                  |                                                        |                                                               |  |  |  |
|                                                                             |                                                                                                                                                                            |                                                                                |                                                                                                  |                                                        |                                                               |  |  |  |
| Int Feat:                                                                   | Bar.Ceiling Fan(s).C                                                                                                                                                       | Closet Organizers. French Door. Kitche                                         | n Island.Soaking Tub.Storage.Walk                                                                | (-In Closet(s)                                         |                                                               |  |  |  |
| Int Feat:<br>Utilities:                                                     | Bar,Ceiling Fan(s),C                                                                                                                                                       | Closet Organizers, French Door, Kitche                                         | n Island,Soaking Tub,Storage,Walk                                                                | c-In Closet(s)                                         |                                                               |  |  |  |
|                                                                             | Bar,Ceiling Fan(s),C                                                                                                                                                       | Closet Organizers, French Door, Kitche                                         | n Island,Soaking Tub,Storage,Walk<br>Room Information                                            | -In Closet(s)                                          |                                                               |  |  |  |
| Utilities:                                                                  |                                                                                                                                                                            |                                                                                | Room Information                                                                                 |                                                        | Dimensions                                                    |  |  |  |
| Utilities:<br>                                                              | Level                                                                                                                                                                      | Dimensions<br>3`2" x 7`11"                                                     |                                                                                                  | c-In Closet(s)<br>                                     | <u>Dimensions</u><br>13`8" x 7`7"                             |  |  |  |
| Utilities:<br>Room<br><b>2pc Bathroom</b>                                   | Level                                                                                                                                                                      | Dimensions                                                                     | Room Information                                                                                 | Level                                                  |                                                               |  |  |  |
| Utilities:<br>Room<br>2pc Bathroom<br>Dining Room                           | <u>Level</u><br>Main                                                                                                                                                       | <u>Dimensions</u><br><b>3`2" x 7`11</b> "                                      | Room Information<br><u>Room</u><br><b>Breakfast Nook</b>                                         | <u>Level</u><br>Main                                   | 13`8" x 7`7"                                                  |  |  |  |
| Utilities:<br>Room<br>2pc Bathroom<br>Dining Room<br>Kitchen                | Level<br>Main<br>Main                                                                                                                                                      | Dimensions<br>3`2" x 7`11"<br>12`0" x 14`1"                                    | Room Information   Room   Breakfast Nook   Family Room                                           | <u>Level</u><br>Main<br>Main                           | 13`8" x 7`7"<br>12`0" x 19`0"                                 |  |  |  |
| Utilities:<br>Room<br>2pc Bathroom<br>Dining Room<br>Kitchen<br>Living Room | Level<br>Main<br>Main<br>Main<br>Main<br>Main                                                                                                                              | Dimensions<br>3`2" x 7`11"<br>12`0" x 14`1"<br>12`0" x 10`10"                  | Room Information<br><u>Room</u><br><b>Breakfast Nook</b><br><b>Family Room</b><br><b>Laundry</b> | <u>Level</u><br>Main<br>Main<br>Main                   | 13`8" x 7`7"<br>12`0" x 19`0"<br>6`8" x 13`4"                 |  |  |  |
|                                                                             | Level<br>Main<br>Main<br>Main<br>Main<br>Main                                                                                                                              | Dimensions<br>3`2" x 7`11"<br>12`0" x 14`1"<br>12`0" x 10`10"<br>15`0" x 21`2" | Room Information<br>Room<br>Breakfast Nook<br>Family Room<br>Laundry<br>4pc Ensuite bath         | <u>Level</u><br>Main<br>Main<br>Main<br>Second         | 13`8" x 7`7"<br>12`0" x 19`0"<br>6`8" x 13`4"<br>8`0" x 11`8" |  |  |  |

| Living/Dining Room Combination | Second<br>Basement                                                                                                                                                                                                                                                                                                                                                                                                                                                                                                                                                                                                                                                                                                                                                                                                                                                                                                                                                                                                                                                                                                                                                                                                                                                                                                                                                                                                                                                                                                                                                                                                                                                                                                                                                                                                                                                                                                                                                                                                                                                                                                             | 26`10" x 17`8"<br>14`0" x 7`1" | 3pc Bathroom<br>Exercise Room         | Basement<br>Basement | 5`9" x 13`6"<br>10`11" x 18`3" |  |  |  |
|--------------------------------|--------------------------------------------------------------------------------------------------------------------------------------------------------------------------------------------------------------------------------------------------------------------------------------------------------------------------------------------------------------------------------------------------------------------------------------------------------------------------------------------------------------------------------------------------------------------------------------------------------------------------------------------------------------------------------------------------------------------------------------------------------------------------------------------------------------------------------------------------------------------------------------------------------------------------------------------------------------------------------------------------------------------------------------------------------------------------------------------------------------------------------------------------------------------------------------------------------------------------------------------------------------------------------------------------------------------------------------------------------------------------------------------------------------------------------------------------------------------------------------------------------------------------------------------------------------------------------------------------------------------------------------------------------------------------------------------------------------------------------------------------------------------------------------------------------------------------------------------------------------------------------------------------------------------------------------------------------------------------------------------------------------------------------------------------------------------------------------------------------------------------------|--------------------------------|---------------------------------------|----------------------|--------------------------------|--|--|--|
| Game Room                      | Basement                                                                                                                                                                                                                                                                                                                                                                                                                                                                                                                                                                                                                                                                                                                                                                                                                                                                                                                                                                                                                                                                                                                                                                                                                                                                                                                                                                                                                                                                                                                                                                                                                                                                                                                                                                                                                                                                                                                                                                                                                                                                                                                       | 26`2" x 20`5"                  | <b>Storage</b><br>Legal/Tax/Financial | Basement             | 11`8" x 14`2"                  |  |  |  |
| Title:                         |                                                                                                                                                                                                                                                                                                                                                                                                                                                                                                                                                                                                                                                                                                                                                                                                                                                                                                                                                                                                                                                                                                                                                                                                                                                                                                                                                                                                                                                                                                                                                                                                                                                                                                                                                                                                                                                                                                                                                                                                                                                                                                                                | Zoning:                        |                                       |                      |                                |  |  |  |
| Fee Simple<br>Legal Desc:      | 8011053                                                                                                                                                                                                                                                                                                                                                                                                                                                                                                                                                                                                                                                                                                                                                                                                                                                                                                                                                                                                                                                                                                                                                                                                                                                                                                                                                                                                                                                                                                                                                                                                                                                                                                                                                                                                                                                                                                                                                                                                                                                                                                                        | R-CG                           |                                       |                      |                                |  |  |  |
|                                |                                                                                                                                                                                                                                                                                                                                                                                                                                                                                                                                                                                                                                                                                                                                                                                                                                                                                                                                                                                                                                                                                                                                                                                                                                                                                                                                                                                                                                                                                                                                                                                                                                                                                                                                                                                                                                                                                                                                                                                                                                                                                                                                |                                | Remarks                               |                      |                                |  |  |  |
| Pub Rmks:                      | Welcome to this exquisite home that offers a remarkable blend of space and comfort, perfectly positioned backing onto Fish Creek Park. The unique location provides a quiet natural sanctuary while nestled in the city and also easy access to Deerfoot Trail. With 5 bedrooms and 3.5 bathrooms spread across over 4000 sq ft of developed living space, this residence is ideal for families seeking both tranquility and convenience. The impressive curb appeal, highlighted by beautifully landscaped gardens complement its inviting exterior. A double attached garage adds to the parcticality of this well-designed home. Upon entering, you are greeted to the right by a formal living and dining room that exudes elegance. The hardwood flooring adds warmth and asophistication, while large windows flood the main floor with natural light, offering picturesque views of the park. The cozy family room serves as a cozy gathering spot, featuring a gas fireplace that provides both warmth and ambiance. The adjacent open kitchen and eating area keeps the family together. A conveniently located main floor laundry room, with new washer and dryer completes the efficient functionality of the main floor. The spacious upstairs level features 5 bedrooms, including a generously sized Primary Retreat. One highlight of the primary bedroom is the reading nook which opens onto a balcony overlooking the backyard, perfect for watching the sunrise with your favorite coffee. The Ensuite bathroom is complete with an Ultrabath soaker tub and Travertine tiled shower. The other 4 bedrooms have ample space and generous storage, some with walk-in closets and dormer window seats with storage below. This home is full of character, efficiency and well-planned personal touches. The professionally developed basement exponds your living space even further. A massive recreation room offers ample room for entertainment and relaxation. There is also a versatile flex room, ideal for a home gym, playroom or craft studio. Additionally, a wet bar with fridge and a queen-size |                                |                                       |                      |                                |  |  |  |