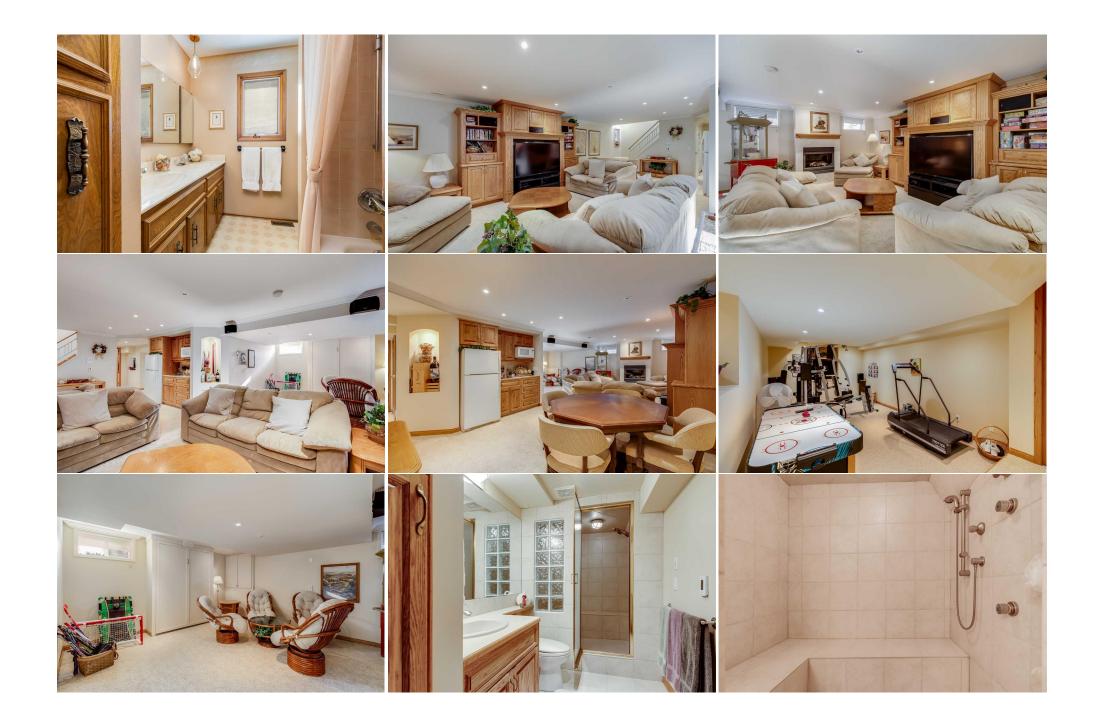

| Living/Dining Room Combination | Second<br>Basement                                                                                                                                                                                                                                                                                                                                                                                                                                                                                                                                                                                                                                                                                                                                                                                                                                                                                                                                                                                                                                                                                                                                                                                                                                                                                                                                                                                                                                                                                                                                                                                                                                                                                                                                                                                                                                                                                                                                                                                                                                                                                                             | 26`10" x 17`8"<br>14`0" x 7`1" | 3pc Bathroom<br>Exercise Room         | Basement<br>Basement | 5`9" x 13`6"<br>10`11" x 18`3" |  |  |  |
|--------------------------------|--------------------------------------------------------------------------------------------------------------------------------------------------------------------------------------------------------------------------------------------------------------------------------------------------------------------------------------------------------------------------------------------------------------------------------------------------------------------------------------------------------------------------------------------------------------------------------------------------------------------------------------------------------------------------------------------------------------------------------------------------------------------------------------------------------------------------------------------------------------------------------------------------------------------------------------------------------------------------------------------------------------------------------------------------------------------------------------------------------------------------------------------------------------------------------------------------------------------------------------------------------------------------------------------------------------------------------------------------------------------------------------------------------------------------------------------------------------------------------------------------------------------------------------------------------------------------------------------------------------------------------------------------------------------------------------------------------------------------------------------------------------------------------------------------------------------------------------------------------------------------------------------------------------------------------------------------------------------------------------------------------------------------------------------------------------------------------------------------------------------------------|--------------------------------|---------------------------------------|----------------------|--------------------------------|--|--|--|
| Game Room                      | Basement                                                                                                                                                                                                                                                                                                                                                                                                                                                                                                                                                                                                                                                                                                                                                                                                                                                                                                                                                                                                                                                                                                                                                                                                                                                                                                                                                                                                                                                                                                                                                                                                                                                                                                                                                                                                                                                                                                                                                                                                                                                                                                                       | 26`2" x 20`5"                  | <b>Storage</b><br>Legal/Tax/Financial | Basement             | 11`8" x 14`2"                  |  |  |  |
| Title:                         |                                                                                                                                                                                                                                                                                                                                                                                                                                                                                                                                                                                                                                                                                                                                                                                                                                                                                                                                                                                                                                                                                                                                                                                                                                                                                                                                                                                                                                                                                                                                                                                                                                                                                                                                                                                                                                                                                                                                                                                                                                                                                                                                | Zoning:                        |                                       |                      |                                |  |  |  |
| Fee Simple<br>Legal Desc:      | 8011053                                                                                                                                                                                                                                                                                                                                                                                                                                                                                                                                                                                                                                                                                                                                                                                                                                                                                                                                                                                                                                                                                                                                                                                                                                                                                                                                                                                                                                                                                                                                                                                                                                                                                                                                                                                                                                                                                                                                                                                                                                                                                                                        | R-CG                           |                                       |                      |                                |  |  |  |
|                                |                                                                                                                                                                                                                                                                                                                                                                                                                                                                                                                                                                                                                                                                                                                                                                                                                                                                                                                                                                                                                                                                                                                                                                                                                                                                                                                                                                                                                                                                                                                                                                                                                                                                                                                                                                                                                                                                                                                                                                                                                                                                                                                                |                                | Remarks                               |                      |                                |  |  |  |
| Pub Rmks:                      | Welcome to this exquisite home that offers a remarkable blend of space and comfort, perfectly positioned backing onto Fish Creek Park. The unique location provides a quiet natural sanctuary while nestled in the city and also easy access to Deerfoot Trail. With 5 bedrooms and 3.5 bathrooms spread across over 4000 sq ft of developed living space, this residence is ideal for families seeking both tranquility and convenience. The impressive curb appeal, highlighted by beautifully landscaped gardens complement its inviting exterior. A double attached garage adds to the parcticality of this well-designed home. Upon entering, you are greeted to the right by a formal living and dining room that exudes elegance. The hardwood flooring adds warmth and asophistication, while large windows flood the main floor with natural light, offering picturesque views of the park. The cozy family room serves as a cozy gathering spot, featuring a gas fireplace that provides both warmth and ambiance. The adjacent open kitchen and eating area keeps the family together. A conveniently located main floor laundry room, with new washer and dryer completes the efficient functionality of the main floor. The spacious upstairs level features 5 bedrooms, including a generously sized Primary Retreat. One highlight of the primary bedroom is the reading nook which opens onto a balcony overlooking the backyard, perfect for watching the sunrise with your favorite coffee. The Ensuite bathroom is complete with an Ultrabath soaker tub and Travertine tiled shower. The other 4 bedrooms have ample space and generous storage, some with walk-in closets and dormer window seats with storage below. This home is full of character, efficiency and well-planned personal touches. The professionally developed basement exponds your living space even further. A massive recreation room offers ample room for entertainment and relaxation. There is also a versatile flex room, ideal for a home gym, playroom or craft studio. Additionally, a wet bar with fridge and a queen-size |                                |                                       |                      |                                |  |  |  |