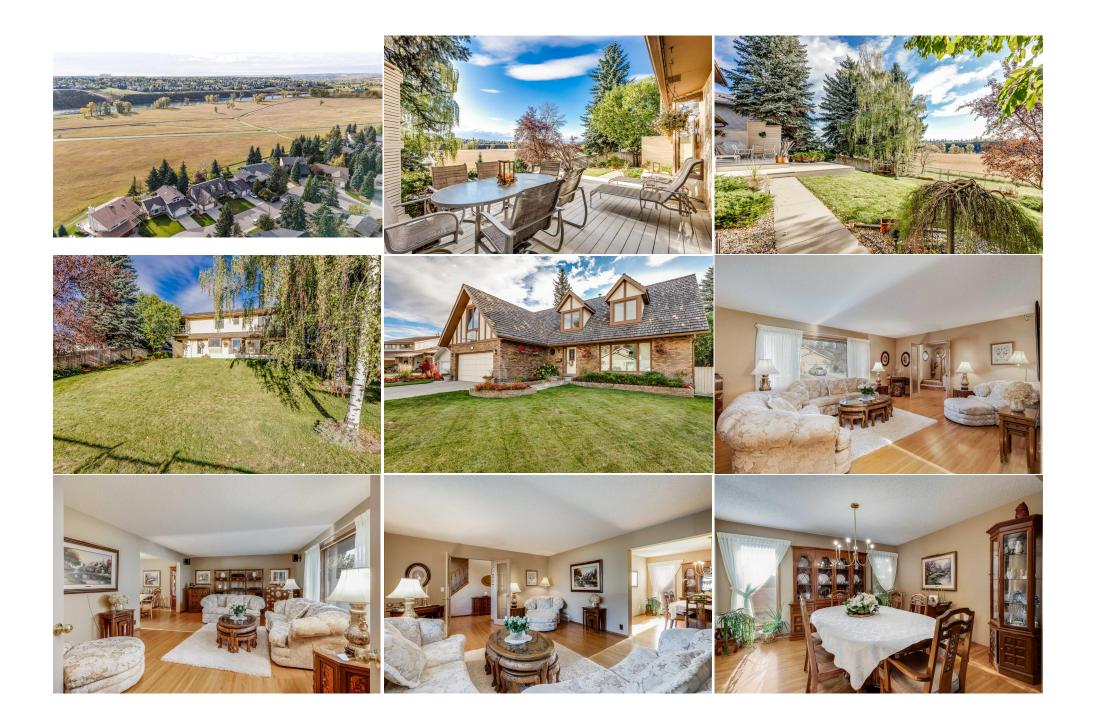

| Living/Dining Room Combination | Second<br>Basement                                                                                                                                                                                                                                                                                                                                                                                                                                                                                                                                                                                                                                                                                                                                                                                                                                                                                                                                                                                                                                                                                                                                                                                                                                                                                                                                                                                                                                                                                                                                                                                                                                                                                                                                                                                                                                                                                                                                                                                                                                                                                                             | 26`10" x 17`8"<br>14`0" x 7`1" | 3pc Bathroom<br>Exercise Room         | Basement<br>Basement | 5`9" x 13`6"<br>10`11" x 18`3" |  |  |  |
|--------------------------------|--------------------------------------------------------------------------------------------------------------------------------------------------------------------------------------------------------------------------------------------------------------------------------------------------------------------------------------------------------------------------------------------------------------------------------------------------------------------------------------------------------------------------------------------------------------------------------------------------------------------------------------------------------------------------------------------------------------------------------------------------------------------------------------------------------------------------------------------------------------------------------------------------------------------------------------------------------------------------------------------------------------------------------------------------------------------------------------------------------------------------------------------------------------------------------------------------------------------------------------------------------------------------------------------------------------------------------------------------------------------------------------------------------------------------------------------------------------------------------------------------------------------------------------------------------------------------------------------------------------------------------------------------------------------------------------------------------------------------------------------------------------------------------------------------------------------------------------------------------------------------------------------------------------------------------------------------------------------------------------------------------------------------------------------------------------------------------------------------------------------------------|--------------------------------|---------------------------------------|----------------------|--------------------------------|--|--|--|
| Game Room                      | Basement                                                                                                                                                                                                                                                                                                                                                                                                                                                                                                                                                                                                                                                                                                                                                                                                                                                                                                                                                                                                                                                                                                                                                                                                                                                                                                                                                                                                                                                                                                                                                                                                                                                                                                                                                                                                                                                                                                                                                                                                                                                                                                                       | 26`2" x 20`5"                  | <b>Storage</b><br>Legal/Tax/Financial | Basement             | 11`8" x 14`2"                  |  |  |  |
| Title:                         |                                                                                                                                                                                                                                                                                                                                                                                                                                                                                                                                                                                                                                                                                                                                                                                                                                                                                                                                                                                                                                                                                                                                                                                                                                                                                                                                                                                                                                                                                                                                                                                                                                                                                                                                                                                                                                                                                                                                                                                                                                                                                                                                | Zoning:                        |                                       |                      |                                |  |  |  |
| Fee Simple<br>Legal Desc:      | 8011053                                                                                                                                                                                                                                                                                                                                                                                                                                                                                                                                                                                                                                                                                                                                                                                                                                                                                                                                                                                                                                                                                                                                                                                                                                                                                                                                                                                                                                                                                                                                                                                                                                                                                                                                                                                                                                                                                                                                                                                                                                                                                                                        | R-CG                           |                                       |                      |                                |  |  |  |
|                                |                                                                                                                                                                                                                                                                                                                                                                                                                                                                                                                                                                                                                                                                                                                                                                                                                                                                                                                                                                                                                                                                                                                                                                                                                                                                                                                                                                                                                                                                                                                                                                                                                                                                                                                                                                                                                                                                                                                                                                                                                                                                                                                                |                                | Remarks                               |                      |                                |  |  |  |
| Pub Rmks:                      | Welcome to this exquisite home that offers a remarkable blend of space and comfort, perfectly positioned backing onto Fish Creek Park. The unique location provides a quiet natural sanctuary while nestled in the city and also easy access to Deerfoot Trail. With 5 bedrooms and 3.5 bathrooms spread across over 4000 sq ft of developed living space, this residence is ideal for families seeking both tranquility and convenience. The impressive curb appeal, highlighted by beautifully landscaped gardens complement its inviting exterior. A double attached garage adds to the parcticality of this well-designed home. Upon entering, you are greeted to the right by a formal living and dining room that exudes elegance. The hardwood flooring adds warmth and asophistication, while large windows flood the main floor with natural light, offering picturesque views of the park. The cozy family room serves as a cozy gathering spot, featuring a gas fireplace that provides both warmth and ambiance. The adjacent open kitchen and eating area keeps the family together. A conveniently located main floor laundry room, with new washer and dryer completes the efficient functionality of the main floor. The spacious upstairs level features 5 bedrooms, including a generously sized Primary Retreat. One highlight of the primary bedroom is the reading nook which opens onto a balcony overlooking the backyard, perfect for watching the sunrise with your favorite coffee. The Ensuite bathroom is complete with an Ultrabath soaker tub and Travertine tiled shower. The other 4 bedrooms have ample space and generous storage, some with walk-in closets and dormer window seats with storage below. This home is full of character, efficiency and well-planned personal touches. The professionally developed basement exponds your living space even further. A massive recreation room offers ample room for entertainment and relaxation. There is also a versatile flex room, ideal for a home gym, playroom or craft studio. Additionally, a wet bar with fridge and a queen-size |                                |                                       |                      |                                |  |  |  |