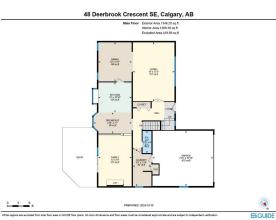

## 48 DEERBROOK Crescent, Calgary T2J 6G3

| MLS®#:  | A2172467 | Area:   | Deer Run | Listing<br>Date:                                                                                                                        | 10/12/24 | List P                                                                      | rice: <b>\$999,999</b>                                                         |                                        |                                                                                                                |                                                                    |
|---------|----------|---------|----------|-----------------------------------------------------------------------------------------------------------------------------------------|----------|-----------------------------------------------------------------------------|--------------------------------------------------------------------------------|----------------------------------------|----------------------------------------------------------------------------------------------------------------|--------------------------------------------------------------------|
| Status: | Active   | County: | Calgary  | Change:                                                                                                                                 | None     | Asso                                                                        | tiation: Fort McMurray                                                         |                                        |                                                                                                                |                                                                    |
|         |          |         |          | General Infa<br>Prop Type:<br>Sub Type:<br>City/Town:<br>Year Built:<br>Lot Informa<br>Lot Sz Ar:<br>Lot Shape:<br>Access:<br>Lot Feat: | tion     | Residential<br>Detached<br>Calgary<br>1981<br>8,062 sqft<br>Back Yard.Backs | <u>Finished Floor Area</u><br>Abv Sqft:<br>Low Sqft:<br>Ttl Sqft:<br>Ttl Sqft: | 2,875<br>2,875<br>Environmental Reserv | DOM<br>6<br>Layout<br>Beds:<br>Baths:<br>Style:<br>Parking<br>Ttl Park:<br>Garage Sz:<br>//e.Lawn.Landscaped.M | 5 (5 )<br>3.5 (3 1)<br>2 Storey<br>4<br>2<br>any Trees,Underground |
|         |          |         |          | Park Feat:                                                                                                                              |          | Sprinklers,Recta                                                            | ngular Lot,Treed<br>Attached,Driveway,Front                                    | -                                      | •                                                                                                              | , , , , , , , , , , , , , , , , , , ,                              |

| Utilities a | nd Features |
|-------------|-------------|
|-------------|-------------|

| Roof:                                                                       | Cedar Shake                                                                                                                                                                |                                                                                | Construction:                                                                                    | Construction:                                          |                                                               |  |  |  |
|-----------------------------------------------------------------------------|----------------------------------------------------------------------------------------------------------------------------------------------------------------------------|--------------------------------------------------------------------------------|--------------------------------------------------------------------------------------------------|--------------------------------------------------------|---------------------------------------------------------------|--|--|--|
| Heating:                                                                    | Forced Air                                                                                                                                                                 |                                                                                | Brick,Stucco                                                                                     | Brick,Stucco                                           |                                                               |  |  |  |
| Sewer:                                                                      |                                                                                                                                                                            | Flooring:                                                                      | Flooring:                                                                                        |                                                        |                                                               |  |  |  |
| Ext Feat:                                                                   | Balcony,BBQ gas                                                                                                                                                            |                                                                                | Carpet, Hardwood, Linole                                                                         | Carpet,Hardwood,Linoleum<br>Water Source:<br>Fnd/Bsmt: |                                                               |  |  |  |
|                                                                             | line,Lighting,Playground,Private Ya                                                                                                                                        | rd,Storage                                                                     | Water Source:                                                                                    |                                                        |                                                               |  |  |  |
|                                                                             |                                                                                                                                                                            |                                                                                | Fnd/Bsmt:                                                                                        |                                                        |                                                               |  |  |  |
|                                                                             |                                                                                                                                                                            |                                                                                | Poured Concrete                                                                                  |                                                        |                                                               |  |  |  |
| Kitchen Appl:                                                               | Central Air Conditioner,Dishwasher,Double Oven,Dryer,Electric Cooktop,Garage Control(s),Instant Hot Water,Microwave,Refrigerator,Washer,Water<br>Softener,Window Coverings |                                                                                |                                                                                                  |                                                        |                                                               |  |  |  |
|                                                                             |                                                                                                                                                                            |                                                                                |                                                                                                  |                                                        |                                                               |  |  |  |
| Int Feat:                                                                   | Bar.Ceiling Fan(s).C                                                                                                                                                       | Closet Organizers. French Door. Kitche                                         | n Island.Soaking Tub.Storage.Walk                                                                | (-In Closet(s)                                         |                                                               |  |  |  |
| Int Feat:<br>Utilities:                                                     | Bar,Ceiling Fan(s),C                                                                                                                                                       | Closet Organizers, French Door, Kitche                                         | n Island,Soaking Tub,Storage,Walk                                                                | c-In Closet(s)                                         |                                                               |  |  |  |
|                                                                             | Bar,Ceiling Fan(s),C                                                                                                                                                       | Closet Organizers, French Door, Kitche                                         | n Island,Soaking Tub,Storage,Walk<br>Room Information                                            | -In Closet(s)                                          |                                                               |  |  |  |
| Utilities:                                                                  |                                                                                                                                                                            |                                                                                | Room Information                                                                                 |                                                        | Dimensions                                                    |  |  |  |
| Utilities:<br>                                                              | Level                                                                                                                                                                      | Dimensions<br>3`2" x 7`11"                                                     |                                                                                                  | c-In Closet(s)<br>                                     | <u>Dimensions</u><br>13`8" x 7`7"                             |  |  |  |
| Utilities:<br>Room<br><b>2pc Bathroom</b>                                   | Level                                                                                                                                                                      | Dimensions                                                                     | Room Information                                                                                 | Level                                                  |                                                               |  |  |  |
| Utilities:<br>Room<br>2pc Bathroom<br>Dining Room                           | <u>Level</u><br>Main                                                                                                                                                       | <u>Dimensions</u><br><b>3`2" x 7`11</b> "                                      | Room Information<br><u>Room</u><br><b>Breakfast Nook</b>                                         | <u>Level</u><br>Main                                   | 13`8" x 7`7"                                                  |  |  |  |
| Utilities:<br>Room<br>2pc Bathroom<br>Dining Room<br>Kitchen                | Level<br>Main<br>Main                                                                                                                                                      | Dimensions<br>3`2" x 7`11"<br>12`0" x 14`1"                                    | Room Information   Room   Breakfast Nook   Family Room                                           | <u>Level</u><br>Main<br>Main                           | 13`8" x 7`7"<br>12`0" x 19`0"                                 |  |  |  |
| Utilities:<br>Room<br>2pc Bathroom<br>Dining Room<br>Kitchen<br>Living Room | Level<br>Main<br>Main<br>Main<br>Main<br>Main                                                                                                                              | Dimensions<br>3`2" x 7`11"<br>12`0" x 14`1"<br>12`0" x 10`10"                  | Room Information<br><u>Room</u><br><b>Breakfast Nook</b><br><b>Family Room</b><br><b>Laundry</b> | <u>Level</u><br>Main<br>Main<br>Main                   | 13`8" x 7`7"<br>12`0" x 19`0"<br>6`8" x 13`4"                 |  |  |  |
|                                                                             | Level<br>Main<br>Main<br>Main<br>Main<br>Main                                                                                                                              | Dimensions<br>3`2" x 7`11"<br>12`0" x 14`1"<br>12`0" x 10`10"<br>15`0" x 21`2" | Room Information<br>Room<br>Breakfast Nook<br>Family Room<br>Laundry<br>4pc Ensuite bath         | <u>Level</u><br>Main<br>Main<br>Main<br>Second         | 13`8" x 7`7"<br>12`0" x 19`0"<br>6`8" x 13`4"<br>8`0" x 11`8" |  |  |  |

| Living/Dining Room Combination | Second<br>Basement                                                                                                                                                                                                                                                                                                                                                                                                                                                                                                                                                                                                                                                                                                                                                                                                                                                                                                                                                                                                                                                                                                                                                                                                                                                                                                                                                                                                                                                                                                                                                                                                                                                                                                                                                                                                                                                                                                                                                                                                                                                                                                             | 26`10" x 17`8"<br>14`0" x 7`1" | 3pc Bathroom<br>Exercise Room         | Basement<br>Basement | 5`9" x 13`6"<br>10`11" x 18`3" |  |  |  |
|--------------------------------|--------------------------------------------------------------------------------------------------------------------------------------------------------------------------------------------------------------------------------------------------------------------------------------------------------------------------------------------------------------------------------------------------------------------------------------------------------------------------------------------------------------------------------------------------------------------------------------------------------------------------------------------------------------------------------------------------------------------------------------------------------------------------------------------------------------------------------------------------------------------------------------------------------------------------------------------------------------------------------------------------------------------------------------------------------------------------------------------------------------------------------------------------------------------------------------------------------------------------------------------------------------------------------------------------------------------------------------------------------------------------------------------------------------------------------------------------------------------------------------------------------------------------------------------------------------------------------------------------------------------------------------------------------------------------------------------------------------------------------------------------------------------------------------------------------------------------------------------------------------------------------------------------------------------------------------------------------------------------------------------------------------------------------------------------------------------------------------------------------------------------------|--------------------------------|---------------------------------------|----------------------|--------------------------------|--|--|--|
| Game Room                      | Basement                                                                                                                                                                                                                                                                                                                                                                                                                                                                                                                                                                                                                                                                                                                                                                                                                                                                                                                                                                                                                                                                                                                                                                                                                                                                                                                                                                                                                                                                                                                                                                                                                                                                                                                                                                                                                                                                                                                                                                                                                                                                                                                       | 26`2" x 20`5"                  | <b>Storage</b><br>Legal/Tax/Financial | Basement             | 11`8" x 14`2"                  |  |  |  |
| Title:                         |                                                                                                                                                                                                                                                                                                                                                                                                                                                                                                                                                                                                                                                                                                                                                                                                                                                                                                                                                                                                                                                                                                                                                                                                                                                                                                                                                                                                                                                                                                                                                                                                                                                                                                                                                                                                                                                                                                                                                                                                                                                                                                                                | Zoning:                        |                                       |                      |                                |  |  |  |
| Fee Simple<br>Legal Desc:      | 8011053                                                                                                                                                                                                                                                                                                                                                                                                                                                                                                                                                                                                                                                                                                                                                                                                                                                                                                                                                                                                                                                                                                                                                                                                                                                                                                                                                                                                                                                                                                                                                                                                                                                                                                                                                                                                                                                                                                                                                                                                                                                                                                                        | R-CG                           |                                       |                      |                                |  |  |  |
|                                |                                                                                                                                                                                                                                                                                                                                                                                                                                                                                                                                                                                                                                                                                                                                                                                                                                                                                                                                                                                                                                                                                                                                                                                                                                                                                                                                                                                                                                                                                                                                                                                                                                                                                                                                                                                                                                                                                                                                                                                                                                                                                                                                |                                | Remarks                               |                      |                                |  |  |  |
| Pub Rmks:                      | Welcome to this exquisite home that offers a remarkable blend of space and comfort, perfectly positioned backing onto Fish Creek Park. The unique location provides a quiet natural sanctuary while nestled in the city and also easy access to Deerfoot Trail. With 5 bedrooms and 3.5 bathrooms spread across over 4000 sq ft of developed living space, this residence is ideal for families seeking both tranquility and convenience. The impressive curb appeal, highlighted by beautifully landscaped gardens complement its inviting exterior. A double attached garage adds to the parcticality of this well-designed home. Upon entering, you are greeted to the right by a formal living and dining room that exudes elegance. The hardwood flooring adds warmth and asophistication, while large windows flood the main floor with natural light, offering picturesque views of the park. The cozy family room serves as a cozy gathering spot, featuring a gas fireplace that provides both warmth and ambiance. The adjacent open kitchen and eating area keeps the family together. A conveniently located main floor laundry room, with new washer and dryer completes the efficient functionality of the main floor. The spacious upstairs level features 5 bedrooms, including a generously sized Primary Retreat. One highlight of the primary bedroom is the reading nook which opens onto a balcony overlooking the backyard, perfect for watching the sunrise with your favorite coffee. The Ensuite bathroom is complete with an Ultrabath soaker tub and Travertine tiled shower. The other 4 bedrooms have ample space and generous storage, some with walk-in closets and dormer window seats with storage below. This home is full of character, efficiency and well-planned personal touches. The professionally developed basement exponds your living space even further. A massive recreation room offers ample room for entertainment and relaxation. There is also a versatile flex room, ideal for a home gym, playroom or craft studio. Additionally, a wet bar with fridge and a queen-size |                                |                                       |                      |                                |  |  |  |