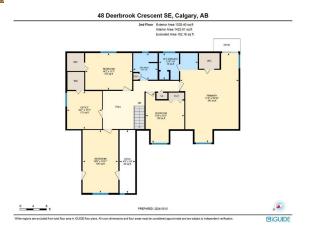

## 48 DEERBROOK Crescent, Calgary T2J 6G3

| MLS®#:  | A2172467 | Area:   | Deer Run | Listing<br>Date:                                                                                                                        | 10/12/24 | List P                                                                      | rice: <b>\$999,999</b>                                                         |                                        |                                                                                                                |                                                                    |
|---------|----------|---------|----------|-----------------------------------------------------------------------------------------------------------------------------------------|----------|-----------------------------------------------------------------------------|--------------------------------------------------------------------------------|----------------------------------------|----------------------------------------------------------------------------------------------------------------|--------------------------------------------------------------------|
| Status: | Active   | County: | Calgary  | Change:                                                                                                                                 | None     | Asso                                                                        | tiation: Fort McMurray                                                         |                                        |                                                                                                                |                                                                    |
|         |          |         |          | General Infa<br>Prop Type:<br>Sub Type:<br>City/Town:<br>Year Built:<br>Lot Informa<br>Lot Sz Ar:<br>Lot Shape:<br>Access:<br>Lot Feat: | tion     | Residential<br>Detached<br>Calgary<br>1981<br>8,062 sqft<br>Back Yard.Backs | <u>Finished Floor Area</u><br>Abv Sqft:<br>Low Sqft:<br>Ttl Sqft:<br>Ttl Sqft: | 2,875<br>2,875<br>Environmental Reserv | DOM<br>6<br>Layout<br>Beds:<br>Baths:<br>Style:<br>Parking<br>Ttl Park:<br>Garage Sz:<br>//e.Lawn.Landscaped.M | 5 (5 )<br>3.5 (3 1)<br>2 Storey<br>4<br>2<br>any Trees,Underground |
|         |          |         |          | Park Feat:                                                                                                                              |          | Sprinklers,Recta                                                            | ngular Lot,Treed<br>Attached,Driveway,Front                                    | -                                      | •                                                                                                              | , , , , , , , , , , , , , , , , , , ,                              |

| Utilities a | nd Features |
|-------------|-------------|
|-------------|-------------|

| Roof:                                                                       | Cedar Shake                                                                                                                                                                |                                                                                | Construction:                                                                                    | Construction:                                          |                                                               |  |  |  |
|-----------------------------------------------------------------------------|----------------------------------------------------------------------------------------------------------------------------------------------------------------------------|--------------------------------------------------------------------------------|--------------------------------------------------------------------------------------------------|--------------------------------------------------------|---------------------------------------------------------------|--|--|--|
| Heating:                                                                    | Forced Air                                                                                                                                                                 |                                                                                | Brick,Stucco                                                                                     | Brick,Stucco                                           |                                                               |  |  |  |
| Sewer:                                                                      |                                                                                                                                                                            | Flooring:                                                                      | Flooring:                                                                                        |                                                        |                                                               |  |  |  |
| Ext Feat:                                                                   | Balcony,BBQ gas                                                                                                                                                            |                                                                                | Carpet, Hardwood, Linole                                                                         | Carpet,Hardwood,Linoleum<br>Water Source:<br>Fnd/Bsmt: |                                                               |  |  |  |
|                                                                             | line,Lighting,Playground,Private Ya                                                                                                                                        | rd,Storage                                                                     | Water Source:                                                                                    |                                                        |                                                               |  |  |  |
|                                                                             |                                                                                                                                                                            |                                                                                | Fnd/Bsmt:                                                                                        |                                                        |                                                               |  |  |  |
|                                                                             |                                                                                                                                                                            |                                                                                | Poured Concrete                                                                                  |                                                        |                                                               |  |  |  |
| Kitchen Appl:                                                               | Central Air Conditioner,Dishwasher,Double Oven,Dryer,Electric Cooktop,Garage Control(s),Instant Hot Water,Microwave,Refrigerator,Washer,Water<br>Softener,Window Coverings |                                                                                |                                                                                                  |                                                        |                                                               |  |  |  |
|                                                                             |                                                                                                                                                                            |                                                                                |                                                                                                  |                                                        |                                                               |  |  |  |
| Int Feat:                                                                   | Bar.Ceiling Fan(s).C                                                                                                                                                       | Closet Organizers. French Door. Kitche                                         | n Island.Soaking Tub.Storage.Walk                                                                | (-In Closet(s)                                         |                                                               |  |  |  |
| Int Feat:<br>Utilities:                                                     | Bar,Ceiling Fan(s),C                                                                                                                                                       | Closet Organizers, French Door, Kitche                                         | n Island,Soaking Tub,Storage,Walk                                                                | c-In Closet(s)                                         |                                                               |  |  |  |
|                                                                             | Bar,Ceiling Fan(s),C                                                                                                                                                       | Closet Organizers, French Door, Kitche                                         | n Island,Soaking Tub,Storage,Walk<br>Room Information                                            | -In Closet(s)                                          |                                                               |  |  |  |
| Utilities:                                                                  |                                                                                                                                                                            |                                                                                | Room Information                                                                                 |                                                        | Dimensions                                                    |  |  |  |
| Utilities:<br>                                                              | Level                                                                                                                                                                      | Dimensions<br>3`2" x 7`11"                                                     |                                                                                                  | c-In Closet(s)<br>                                     | <u>Dimensions</u><br>13`8" x 7`7"                             |  |  |  |
| Utilities:<br>Room<br><b>2pc Bathroom</b>                                   | Level                                                                                                                                                                      | Dimensions                                                                     | Room Information                                                                                 | Level                                                  |                                                               |  |  |  |
| Utilities:<br>Room<br>2pc Bathroom<br>Dining Room                           | <u>Level</u><br>Main                                                                                                                                                       | <u>Dimensions</u><br><b>3`2" x 7`11</b> "                                      | Room Information<br><u>Room</u><br><b>Breakfast Nook</b>                                         | <u>Level</u><br>Main                                   | 13`8" x 7`7"                                                  |  |  |  |
| Utilities:<br>Room<br>2pc Bathroom<br>Dining Room<br>Kitchen                | Level<br>Main<br>Main                                                                                                                                                      | Dimensions<br>3`2" x 7`11"<br>12`0" x 14`1"                                    | Room Information   Room   Breakfast Nook   Family Room                                           | <u>Level</u><br>Main<br>Main                           | 13`8" x 7`7"<br>12`0" x 19`0"                                 |  |  |  |
| Utilities:<br>Room<br>2pc Bathroom<br>Dining Room<br>Kitchen<br>Living Room | Level<br>Main<br>Main<br>Main<br>Main<br>Main                                                                                                                              | Dimensions<br>3`2" x 7`11"<br>12`0" x 14`1"<br>12`0" x 10`10"                  | Room Information<br><u>Room</u><br><b>Breakfast Nook</b><br><b>Family Room</b><br><b>Laundry</b> | <u>Level</u><br>Main<br>Main<br>Main                   | 13`8" x 7`7"<br>12`0" x 19`0"<br>6`8" x 13`4"                 |  |  |  |
|                                                                             | Level<br>Main<br>Main<br>Main<br>Main<br>Main                                                                                                                              | Dimensions<br>3`2" x 7`11"<br>12`0" x 14`1"<br>12`0" x 10`10"<br>15`0" x 21`2" | Room Information<br>Room<br>Breakfast Nook<br>Family Room<br>Laundry<br>4pc Ensuite bath         | <u>Level</u><br>Main<br>Main<br>Main<br>Second         | 13`8" x 7`7"<br>12`0" x 19`0"<br>6`8" x 13`4"<br>8`0" x 11`8" |  |  |  |

| Living/Dining Room Combination | Second<br>Basement                                                                                                                                                                                                                                                                                                                                                                                                                                                                                                                                                                                                                                                                                                                                                                                                                                                                                                                                                                                                                                                                                                                                                                                                                                                                                                                                                                                                                                                                                                                                                                                                                                                                                                                                                                                                                                                                                                                                                                                                                                                                                                             | 26`10" x 17`8"<br>14`0" x 7`1" | 3pc Bathroom<br>Exercise Room         | Basement<br>Basement | 5`9" x 13`6"<br>10`11" x 18`3" |  |  |  |
|--------------------------------|--------------------------------------------------------------------------------------------------------------------------------------------------------------------------------------------------------------------------------------------------------------------------------------------------------------------------------------------------------------------------------------------------------------------------------------------------------------------------------------------------------------------------------------------------------------------------------------------------------------------------------------------------------------------------------------------------------------------------------------------------------------------------------------------------------------------------------------------------------------------------------------------------------------------------------------------------------------------------------------------------------------------------------------------------------------------------------------------------------------------------------------------------------------------------------------------------------------------------------------------------------------------------------------------------------------------------------------------------------------------------------------------------------------------------------------------------------------------------------------------------------------------------------------------------------------------------------------------------------------------------------------------------------------------------------------------------------------------------------------------------------------------------------------------------------------------------------------------------------------------------------------------------------------------------------------------------------------------------------------------------------------------------------------------------------------------------------------------------------------------------------|--------------------------------|---------------------------------------|----------------------|--------------------------------|--|--|--|
| Game Room                      | Basement                                                                                                                                                                                                                                                                                                                                                                                                                                                                                                                                                                                                                                                                                                                                                                                                                                                                                                                                                                                                                                                                                                                                                                                                                                                                                                                                                                                                                                                                                                                                                                                                                                                                                                                                                                                                                                                                                                                                                                                                                                                                                                                       | 26`2" x 20`5"                  | <b>Storage</b><br>Legal/Tax/Financial | Basement             | 11`8" x 14`2"                  |  |  |  |
| Title:                         |                                                                                                                                                                                                                                                                                                                                                                                                                                                                                                                                                                                                                                                                                                                                                                                                                                                                                                                                                                                                                                                                                                                                                                                                                                                                                                                                                                                                                                                                                                                                                                                                                                                                                                                                                                                                                                                                                                                                                                                                                                                                                                                                | Zoning:                        |                                       |                      |                                |  |  |  |
| Fee Simple<br>Legal Desc:      | 8011053                                                                                                                                                                                                                                                                                                                                                                                                                                                                                                                                                                                                                                                                                                                                                                                                                                                                                                                                                                                                                                                                                                                                                                                                                                                                                                                                                                                                                                                                                                                                                                                                                                                                                                                                                                                                                                                                                                                                                                                                                                                                                                                        | R-CG                           |                                       |                      |                                |  |  |  |
|                                |                                                                                                                                                                                                                                                                                                                                                                                                                                                                                                                                                                                                                                                                                                                                                                                                                                                                                                                                                                                                                                                                                                                                                                                                                                                                                                                                                                                                                                                                                                                                                                                                                                                                                                                                                                                                                                                                                                                                                                                                                                                                                                                                |                                | Remarks                               |                      |                                |  |  |  |
| Pub Rmks:                      | Welcome to this exquisite home that offers a remarkable blend of space and comfort, perfectly positioned backing onto Fish Creek Park. The unique location provides a quiet natural sanctuary while nestled in the city and also easy access to Deerfoot Trail. With 5 bedrooms and 3.5 bathrooms spread across over 4000 sq ft of developed living space, this residence is ideal for families seeking both tranquility and convenience. The impressive curb appeal, highlighted by beautifully landscaped gardens complement its inviting exterior. A double attached garage adds to the parcticality of this well-designed home. Upon entering, you are greeted to the right by a formal living and dining room that exudes elegance. The hardwood flooring adds warmth and asophistication, while large windows flood the main floor with natural light, offering picturesque views of the park. The cozy family room serves as a cozy gathering spot, featuring a gas fireplace that provides both warmth and ambiance. The adjacent open kitchen and eating area keeps the family together. A conveniently located main floor laundry room, with new washer and dryer completes the efficient functionality of the main floor. The spacious upstairs level features 5 bedrooms, including a generously sized Primary Retreat. One highlight of the primary bedroom is the reading nook which opens onto a balcony overlooking the backyard, perfect for watching the sunrise with your favorite coffee. The Ensuite bathroom is complete with an Ultrabath soaker tub and Travertine tiled shower. The other 4 bedrooms have ample space and generous storage, some with walk-in closets and dormer window seats with storage below. This home is full of character, efficiency and well-planned personal touches. The professionally developed basement exponds your living space even further. A massive recreation room offers ample room for entertainment and relaxation. There is also a versatile flex room, ideal for a home gym, playroom or craft studio. Additionally, a wet bar with fridge and a queen-size |                                |                                       |                      |                                |  |  |  |