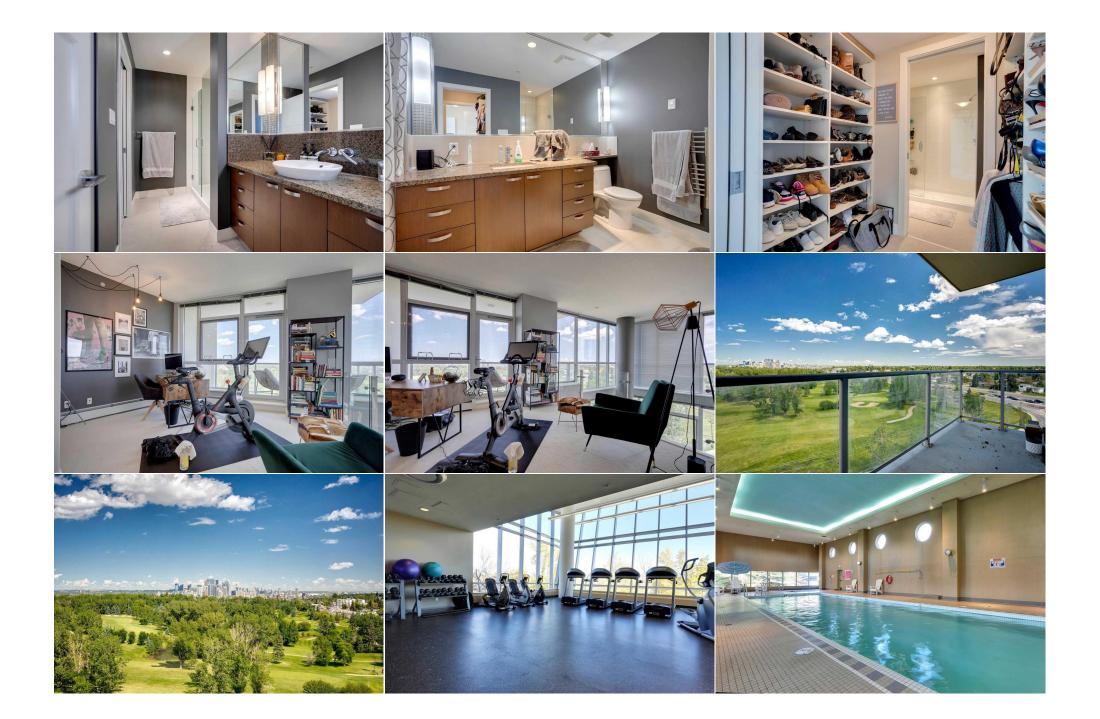

Condo Fee:

| \$1,332                                         |                                                                                                                                                                                                                                                     | Fee Simple<br>Fee Freq:                                                                                                                                                                                                                                                                                                                                                                                             | DC                                                                                                                                                                                                                                                                                                                                                                                                                                                                                                                                                                                                                                                                                                                                                                                                                                                                                                                                            |
|-------------------------------------------------|-----------------------------------------------------------------------------------------------------------------------------------------------------------------------------------------------------------------------------------------------------|---------------------------------------------------------------------------------------------------------------------------------------------------------------------------------------------------------------------------------------------------------------------------------------------------------------------------------------------------------------------------------------------------------------------|-----------------------------------------------------------------------------------------------------------------------------------------------------------------------------------------------------------------------------------------------------------------------------------------------------------------------------------------------------------------------------------------------------------------------------------------------------------------------------------------------------------------------------------------------------------------------------------------------------------------------------------------------------------------------------------------------------------------------------------------------------------------------------------------------------------------------------------------------------------------------------------------------------------------------------------------------|
| Legal Desc:                                     | 1010834                                                                                                                                                                                                                                             | <b>Monthly</b><br>Rema                                                                                                                                                                                                                                                                                                                                                                                              | rks                                                                                                                                                                                                                                                                                                                                                                                                                                                                                                                                                                                                                                                                                                                                                                                                                                                                                                                                           |
| Pub Rmks:<br>Inclusions:<br>Property Listed By: | country ski in the winter m<br>functionality, featuring vau<br>separate floors and custom<br>beautiful kitchen adorned<br>areas, where the kitchen is<br>views! Upstairs, a den over<br>parking stalls, ensuring ha<br>pool, hot tub, state-of-the- | nonths - right outside your door at Shaga<br>ulted ceilings in the living room that infu<br>n designed California closets, full ensuite<br>with quality cabinetry, granite counterto<br>s seamlessly integrated. Cozy up by the<br>rlooks the lower level, offering additiona<br>ssle-free winters without the need to sc<br>art fitness facility, and multi-purpose pa<br>g peace of mind, this condominium offers | pasting a prime location just 10 minutes from downtown. Hit the links in the warmer months or x-<br>mappi Point Golf Course! This captivating home offers a perfect blend of elegance and<br>se the space with an airy ambiance. With two spacious primary bedrooms, each located on<br>bathrooms, and private balconies, luxury and comfort are paramount. The main level features a<br>ps, and top-of-the-line appliances. Entertain effortlessly in the open-concept dining and living<br>as fireplace on chilly evenings, or step outside to one of the two balconies to enjoy the stunning<br>space for relaxation or productivity. Convenience is key with two heated, titled underground<br>ape windows. Indulge in the array of amenities offered in the complex, including a large indoor<br>rty room for gatherings and meetings. With central A/C keeping you comfortable year-round and<br>a lifestyle of luxury and convenience. |