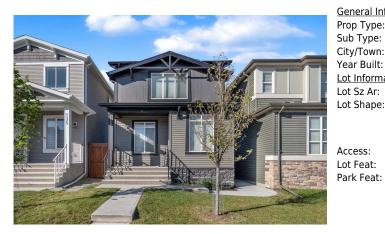

## 139 HOWSE Crescent, Calgary T4B 3P6

| MLS®#:  | A2172500 | Area:   | Livingston | Listing          | 10/10/24       | List Price: <b>\$710,000</b> |
|---------|----------|---------|------------|------------------|----------------|------------------------------|
| Status: | Pending  | County: | Calgary    | Date:<br>Change: | -\$10k, 20-Oct | Association: Fort McMurray   |

| Residential<br>Detached |                    |                             | 19                                              |                                                                                                                                                                                                                                                                                                                    |
|-------------------------|--------------------|-----------------------------|-------------------------------------------------|--------------------------------------------------------------------------------------------------------------------------------------------------------------------------------------------------------------------------------------------------------------------------------------------------------------------|
| Detached                |                    |                             | 19                                              |                                                                                                                                                                                                                                                                                                                    |
|                         |                    |                             | <u>Layout</u>                                   |                                                                                                                                                                                                                                                                                                                    |
| Calgary                 | Finished Floor Are | <u>ea</u>                   | Beds:                                           | 4(31)                                                                                                                                                                                                                                                                                                              |
| 2019                    | Abv Sqft:          | 1,516                       | Baths:                                          | 3.5 (3 1)                                                                                                                                                                                                                                                                                                          |
|                         | Low Sqft:          |                             | Style:                                          | 2 Storey                                                                                                                                                                                                                                                                                                           |
| 3,369 sqft              | Ttl Sqft:          | 1,516                       |                                                 |                                                                                                                                                                                                                                                                                                                    |
|                         |                    |                             | Parking                                         |                                                                                                                                                                                                                                                                                                                    |
|                         |                    |                             | Ttl Park:                                       | 5                                                                                                                                                                                                                                                                                                                  |
|                         |                    |                             | Garage Sz:                                      | 2                                                                                                                                                                                                                                                                                                                  |
|                         | 2019               | 2019 Abv Sqft:<br>Low Sqft: | <b>2019</b> Abv Sqft: <b>1,516</b><br>Low Sqft: | 2019 Abv Sqft:<br>Low Sqft: 1,516 Baths:<br>Style:   3,369 sqft Ttl Sqft: 1,516 Environmentation   Herric Control of the style 1,516 Environmentation Environmentation   Jacobia Ttl Sqft: 1,516 Environmentation Environmentation   Ttl Park: Environmentation Environmentation Environmentation Environmentation |