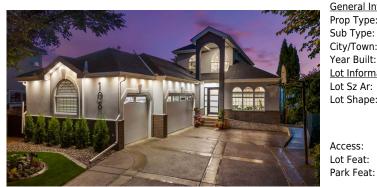

## 108 PATTERSON Drive, Calgary T3H 3B2

| MLS®#:  | A2172526 | Area:   | Patterson | Listing <b>10/1</b><br>Date: | <b>11/24</b> List Pr | ice: <b>\$1,888,888</b> |
|---------|----------|---------|-----------|------------------------------|----------------------|-------------------------|
| Status: | Active   | County: | Calgary   | Change: Non                  | ne Assoc             | ation: Fort McMurray    |

| General Information                                                                                       |             |                   |           | DOM                      |           |
|-----------------------------------------------------------------------------------------------------------|-------------|-------------------|-----------|--------------------------|-----------|
| Prop Type:                                                                                                | Residential |                   |           | 7                        |           |
| Sub Type:                                                                                                 | Detached    |                   |           | <u>Layout</u>            |           |
| City/Town:                                                                                                | Calgary     | Finished Floor Ar | <u>ea</u> | Beds:                    | 4 (2 2 )  |
| Year Built:                                                                                               | 1993        | Abv Sqft:         | 2,387     | Baths:                   | 5.0 (5 0) |
| Lot Information                                                                                           |             | Low Sqft:         |           | Style:                   | Bungalow  |
| Lot Sz Ar:                                                                                                | 6,544 sqft  | Ttl Sqft:         | 2,387     |                          |           |
| Lot Shape:                                                                                                |             |                   |           | Parking                  |           |
|                                                                                                           |             |                   |           |                          | -         |
|                                                                                                           |             |                   |           | Ttl Park:                | 3         |
|                                                                                                           |             |                   |           | Garage Sz:               | 3         |
| Access:                                                                                                   |             |                   |           |                          |           |
| Lot Feat: Backs on to Park/Green Space, Front Yard, Low Maintenance Landscape, Landscaped, Street Lightin |             |                   |           | ed,Street Lighting,Views |           |

Backs on to Park/Green Space,Front Yard,Low Maintenance Landscape,Landscaped,Street Lighting,Views Driveway,Garage Door Opener,Garage Faces Side,Heated Garage,Triple Garage Attached

|                   |                                                                                                        |                                     | Utilities and Features              |                                        |                                        |  |  |
|-------------------|--------------------------------------------------------------------------------------------------------|-------------------------------------|-------------------------------------|----------------------------------------|----------------------------------------|--|--|
| Roof:             | Asphalt Shingle                                                                                        |                                     | Construction:                       |                                        |                                        |  |  |
| Heating:          | Forced Air,Natural Gas                                                                                 | •                                   | Brick,Stucco                        |                                        |                                        |  |  |
| Sewer:            |                                                                                                        | Flooring:                           | Flooring:                           |                                        |                                        |  |  |
| Ext Feat:         | Lighting                                                                                               |                                     | Ceramic Tile,Hardwood               | Ceramic Tile,Hardwood<br>Water Source: |                                        |  |  |
|                   |                                                                                                        |                                     | Water Source:                       |                                        |                                        |  |  |
|                   |                                                                                                        |                                     | Fnd/Bsmt:                           |                                        |                                        |  |  |
|                   |                                                                                                        |                                     | Poured Concrete                     |                                        |                                        |  |  |
| Kitchen Appl:     | Dishwasher,Dryer,Garage Control(s),Microwave,Range Hood,Refrigerator,Stove(s),Washer,Wine Refrigerator |                                     |                                     |                                        |                                        |  |  |
| Int Feat:         | Bookcases,Breakfast                                                                                    | Bar,Built-in Features,Central Vacuu | ım,Double Vanity,High Ceilings,Kitc | hen Island,No Animal Home,             | No Smoking Home,Open Floorplan,Walk-In |  |  |
| Closet(s),Wet Bar |                                                                                                        |                                     |                                     |                                        |                                        |  |  |
| Utilities:        |                                                                                                        |                                     |                                     |                                        |                                        |  |  |
|                   |                                                                                                        |                                     | Room Information                    |                                        |                                        |  |  |
| Room              | Level                                                                                                  | Dimensions                          | Room                                | Level                                  | Dimensions                             |  |  |
| Living Room       | Main                                                                                                   | 18`8" x 15`4"                       | Kitchen                             | Main                                   | 27`7" x 16`4"                          |  |  |
| Dining Room       | Main                                                                                                   | 13`10" x 9`3"                       | Bedroom - Primary                   | Main                                   | 23`1" x 11`11"                         |  |  |
| Walk-In Closet    | Main                                                                                                   | 11`11" x 5`3"                       | 5pc Ensuite bath                    | Main                                   | 10`4" x 10`3"                          |  |  |
| Bedroom           | Main                                                                                                   | 11`11" x 11`0"                      | 4pc Ensuite bath                    | Main                                   | 7`10" x 4`10"                          |  |  |
| Foyer             | Main                                                                                                   | 9`3" x 6`1"                         | Den                                 | Main                                   | 10`11" x 10`11"                        |  |  |
| Laundry           | Laundry Main 10`0" x 5`10"                                                                             |                                     | 4pc Bathroom                        | Main                                   | 9`10" x 4`9"                           |  |  |
| Loft              | Loft Upper 13`1" x 8`11"                                                                               |                                     | Family Room                         | Basement                               | 22`3" x 19`10"                         |  |  |
| Media Room        | Basement                                                                                               | 14`11" x 10`8"                      | Bedroom                             | Basement                               | 13`1" x 11`11"                         |  |  |
| Bedroom           | Basement                                                                                               | 14`2" x 11`11"                      | Other                               | Basement                               | 10`8" x 9`5"                           |  |  |