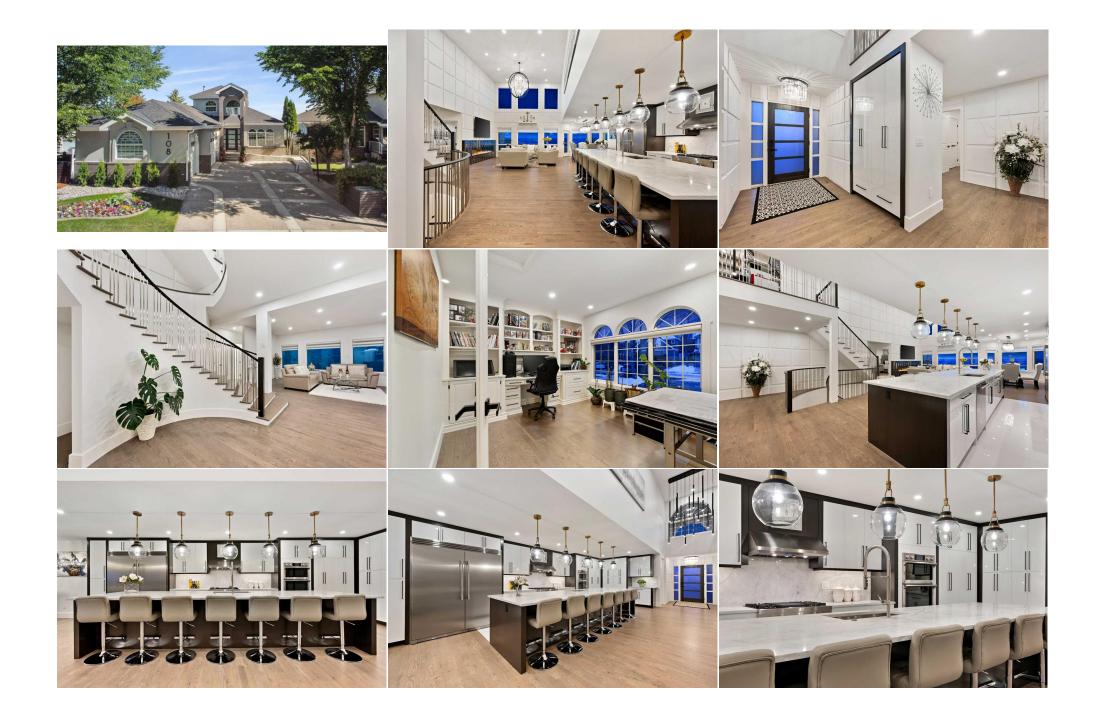

| Other<br>4pc Bathroom                      | Basement<br>Basement                                                                                                                                                                                                                                                                                                                                                                                                                                                                       | 12`4" x 12`3"<br>8`4" x 4`10"                                                                                                                                                                                                                                                                                                                                                                                                                                                                                                                                                                                                                                                                                                                                     | Storage<br>4pc Bathroom                                                                                                                                                                                                                                                                                                                                                                                                                                                                                                                                                                                                                                                                       | Basement<br>Basement                                                                                                                                                                                                                                                                                                                                                                                                                                                                                                                                                                                 | 9`10" x 8`2"<br>10`2" x 4`9"                                                                                                                                                                                                                                                                                                                                                                                                                                                                                                                                                                                                                                                                                                                                                                                                           |
|--------------------------------------------|--------------------------------------------------------------------------------------------------------------------------------------------------------------------------------------------------------------------------------------------------------------------------------------------------------------------------------------------------------------------------------------------------------------------------------------------------------------------------------------------|-------------------------------------------------------------------------------------------------------------------------------------------------------------------------------------------------------------------------------------------------------------------------------------------------------------------------------------------------------------------------------------------------------------------------------------------------------------------------------------------------------------------------------------------------------------------------------------------------------------------------------------------------------------------------------------------------------------------------------------------------------------------|-----------------------------------------------------------------------------------------------------------------------------------------------------------------------------------------------------------------------------------------------------------------------------------------------------------------------------------------------------------------------------------------------------------------------------------------------------------------------------------------------------------------------------------------------------------------------------------------------------------------------------------------------------------------------------------------------|------------------------------------------------------------------------------------------------------------------------------------------------------------------------------------------------------------------------------------------------------------------------------------------------------------------------------------------------------------------------------------------------------------------------------------------------------------------------------------------------------------------------------------------------------------------------------------------------------|----------------------------------------------------------------------------------------------------------------------------------------------------------------------------------------------------------------------------------------------------------------------------------------------------------------------------------------------------------------------------------------------------------------------------------------------------------------------------------------------------------------------------------------------------------------------------------------------------------------------------------------------------------------------------------------------------------------------------------------------------------------------------------------------------------------------------------------|
| Furnace/Utility Room                       | Basement                                                                                                                                                                                                                                                                                                                                                                                                                                                                                   | 11`4" x 9`6"                                                                                                                                                                                                                                                                                                                                                                                                                                                                                                                                                                                                                                                                                                                                                      | Legal/Tax/Financial                                                                                                                                                                                                                                                                                                                                                                                                                                                                                                                                                                                                                                                                           |                                                                                                                                                                                                                                                                                                                                                                                                                                                                                                                                                                                                      |                                                                                                                                                                                                                                                                                                                                                                                                                                                                                                                                                                                                                                                                                                                                                                                                                                        |
| Title:<br><b>Fee Simple</b><br>Legal Desc: | 9210507                                                                                                                                                                                                                                                                                                                                                                                                                                                                                    | Zoning:<br><b>R-CG</b>                                                                                                                                                                                                                                                                                                                                                                                                                                                                                                                                                                                                                                                                                                                                            | Remarks                                                                                                                                                                                                                                                                                                                                                                                                                                                                                                                                                                                                                                                                                       |                                                                                                                                                                                                                                                                                                                                                                                                                                                                                                                                                                                                      |                                                                                                                                                                                                                                                                                                                                                                                                                                                                                                                                                                                                                                                                                                                                                                                                                                        |
| Pub Rmks:<br>Inclusions:                   | attention to detail an<br>airy feel provided by<br>dream chef's kitchen,<br>fridge. The large nort<br>main floor boasts two<br>features a 5 piece en<br>comfortable and boas<br>conveniently placed r<br>kitchenette. The stain<br>unparalleled attentio<br>spacious bedrooms, a<br>craft room or office, a<br>of elegance and is pe<br>love to entertain, you<br>make it truly exceptio<br>and craftsmanship of<br>schools, shopping an<br>(2) Refrigerators, (2)<br>All Window Coverings | d offers stunning views that will le<br>the high ceilings. The beautiful ha<br>, complete with, gorgeous quartz c<br>th facing balcony can be found just<br>o generously sized bedrooms as we<br>suite bathroom that exudes a spa-<br>sts a 4 piece ensuite. The main floo<br>main floor laundry room and mud ro<br>rcase leads up to a loft with built in<br>n to detail. The walk-out basement<br>and two 4 piece main bathrooms, e<br>allowing for versatility and flexibility<br>arfect for entertaining friends and f<br>u'll appreciate the convenience of a<br>onal, including upgrades such as no<br>this property, you must experience<br>d amenities, this exquisite home is<br>Dishwashers, (2) Stoves, Range Ho<br>s, Garage Door Opener with control | ave you breathless. As you step<br>rdwood floors throughout make f<br>countertops, high-end appliances<br>off of the dining area. Prepare t<br>ell as a good sized den, perfect fo<br>like ambiance, with a luxurious s<br>or also has a large 4 piece main b<br>oom boasts an entrance to a fully<br>n features, perfect for an office o<br>t is a haven of natural light, than<br>ensuring everyone has their own p<br>ty. The family area in the baseme<br>family. The door leading out to the<br>a secondary kitchen located in the<br>ewer roof shingles and more. How<br>is it firsthand. Don't miss out on<br>a truly in the perfect location. Exc<br>ood, Microwave, Washer, Dryer, M | into this walk-out bungalow, ye<br>for a seamless transition into e<br>, a lengthy kitchen island with<br>o be wowed by the spectacular<br>or a home office. The primary be<br>tandalone tub and rain shower<br>athroom just next to the garag<br>y finished triple attached heate<br>r hobby area. Every aspect of t<br>ks to the tall ceilings and large<br>private space. There are also twe<br>ent with a fully equipped wet be<br>the backyard is where you'll find<br>e heated garage. This magnific<br>wever, words can only do so mut<br>this gem in the established con<br>ceptional value! | Attom, this home showcases meticulous<br>bu'll immediately notice the spaciousness and<br>very room. The heart of this home is the<br>a breakfast bar, and a commercial-grade<br>view that greets you from every angle. The<br>edroom overlooks the picturesque ravine and<br>. The second bedroom is equally spacious and<br>e entrance and laundry room. The<br>d garage, complete with a spacious<br>his home has been carefully designed with<br>e windows. Here, you'll find two additional<br>wo flex rooms that can be customized into a<br>ar and a luxurious gas fireplace adds a touch<br>a plug-in ready for a future hot tub. If you<br>ent home offers an array of features that<br>uch justice. To truly appreciate the beauty<br>mmunity of Patterson. Close proximity to<br>an plus attachments, Basement Wine Fridge, |
| Property Listed By:                        | Greater Property Gro                                                                                                                                                                                                                                                                                                                                                                                                                                                                       | up                                                                                                                                                                                                                                                                                                                                                                                                                                                                                                                                                                                                                                                                                                                                                                |                                                                                                                                                                                                                                                                                                                                                                                                                                                                                                                                                                                                                                                                                               |                                                                                                                                                                                                                                                                                                                                                                                                                                                                                                                                                                                                      |                                                                                                                                                                                                                                                                                                                                                                                                                                                                                                                                                                                                                                                                                                                                                                                                                                        |