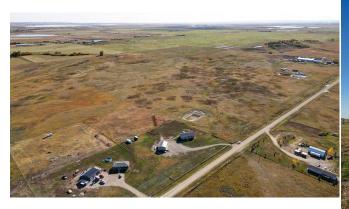

## 233001 RANGE ROAD 250 , Rural Wheatland County T1P 0W9

| MLS®#:  | A2172537 | Area:   | NONE             | Listing<br>Date: | 10/11/24       | List Price: <b>\$1,050,000</b> |
|---------|----------|---------|------------------|------------------|----------------|--------------------------------|
| Status: | Active   | County: | Wheatland County | Change:          | -\$25k, 06-Nov | Association: Fort McMurray     |

| Bedroom                                         | Basement                                                                                                                                                                                                                                                                                                                                                                                                                                                                                                                                                                                                                                                                                                                                                                                                                                                                                                                                                                                                                                                                                                                                                                                                                                                                                                                                                                                                                                                                                                                                                                                                                               | 12`11" x 11`11"                | <b>Bedroom</b><br>Legal/Tax/Financial | Basement | 12`11" x 11`7" |  |  |  |
|-------------------------------------------------|----------------------------------------------------------------------------------------------------------------------------------------------------------------------------------------------------------------------------------------------------------------------------------------------------------------------------------------------------------------------------------------------------------------------------------------------------------------------------------------------------------------------------------------------------------------------------------------------------------------------------------------------------------------------------------------------------------------------------------------------------------------------------------------------------------------------------------------------------------------------------------------------------------------------------------------------------------------------------------------------------------------------------------------------------------------------------------------------------------------------------------------------------------------------------------------------------------------------------------------------------------------------------------------------------------------------------------------------------------------------------------------------------------------------------------------------------------------------------------------------------------------------------------------------------------------------------------------------------------------------------------------|--------------------------------|---------------------------------------|----------|----------------|--|--|--|
| Title:<br><b>Fee Simple</b><br>Legal Desc:      | 1810454                                                                                                                                                                                                                                                                                                                                                                                                                                                                                                                                                                                                                                                                                                                                                                                                                                                                                                                                                                                                                                                                                                                                                                                                                                                                                                                                                                                                                                                                                                                                                                                                                                | Zoning:<br>Country Residential | Remarks                               |          |                |  |  |  |
| Pub Rmks:<br>Inclusions:<br>Property Listed By: | Remarks         This property combines the best of both worlds: a tranquil country setting with the convenience of urban living, this home has it all! This Beautiful property offers 5 acres of serene countryside while being just minutes away from local amenities. Perfect for families, hobbyists, or anyone seeking a peaceful lifestyle with the convenience of nearby shops, schools, and restaurants. Getting the kids off to school will be simple, as school bus does pick up and drop off right at your drive way. The open concept living area boasts vaulted ceilings and large windows, filling the space with natural light. You'll love the modern kitchen with stainless steel appliances, Quartz counter tops and a large island perfect for gatherings. You will find 3 bedrooms upstairs which includes a spacious primary with a walk in closet and 3 piece ensuite. Main floor laundry with Maytag washer and dryer will provide convenience and function. Head down to your bright and open basement and enjoy the massive recreation room with ample windows, 2 additional bedrooms and 3 piece bathroom. Outside you will find a large covered deck with dura decking, a fenced garden area with hydrant so watering will be a breeze. This property includes a large shop with 2 oversized doors, 200 amp service, 220 wiring, and a hydrant for water inside. New Home Warranty Includes: Mechanical Systems Coverage 5/23/2025; Building Envelope Defect 5/23/2028; Structural Coverage 5/23/2033.         Window Coverings, furniture is negotiable.       Royal LePage Wildrose Real Estate-Drumheller |                                |                                       |          |                |  |  |  |