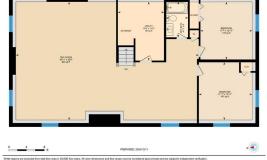

| Bedroom                                         | Basement                                                                                                                                                                                                                                                                                                                                                                                                                                                                                                                                                                                                                                                                                                                                                                                                                                                                                                                                                                                                                                                                                                                                                                                                                                                                                                                                                                                                                                                                                                                                                                                                                               | 12`11" x 11`11"                | <b>Bedroom</b><br>Legal/Tax/Financial | Basement | 12`11" x 11`7" |  |  |  |
|-------------------------------------------------|----------------------------------------------------------------------------------------------------------------------------------------------------------------------------------------------------------------------------------------------------------------------------------------------------------------------------------------------------------------------------------------------------------------------------------------------------------------------------------------------------------------------------------------------------------------------------------------------------------------------------------------------------------------------------------------------------------------------------------------------------------------------------------------------------------------------------------------------------------------------------------------------------------------------------------------------------------------------------------------------------------------------------------------------------------------------------------------------------------------------------------------------------------------------------------------------------------------------------------------------------------------------------------------------------------------------------------------------------------------------------------------------------------------------------------------------------------------------------------------------------------------------------------------------------------------------------------------------------------------------------------------|--------------------------------|---------------------------------------|----------|----------------|--|--|--|
| Title:<br><b>Fee Simple</b><br>Legal Desc:      | 1810454                                                                                                                                                                                                                                                                                                                                                                                                                                                                                                                                                                                                                                                                                                                                                                                                                                                                                                                                                                                                                                                                                                                                                                                                                                                                                                                                                                                                                                                                                                                                                                                                                                | Zoning:<br>Country Residential | Remarks                               |          |                |  |  |  |
| Pub Rmks:<br>Inclusions:<br>Property Listed By: | Remarks         This property combines the best of both worlds: a tranquil country setting with the convenience of urban living, this home has it all! This Beautiful property offers 5 acres of serene countryside while being just minutes away from local amenities. Perfect for families, hobbyists, or anyone seeking a peaceful lifestyle with the convenience of nearby shops, schools, and restaurants. Getting the kids off to school will be simple, as school bus does pick up and drop off right at your drive way. The open concept living area boasts vaulted ceilings and large windows, filling the space with natural light. You'll love the modern kitchen with stainless steel appliances, Quartz counter tops and a large island perfect for gatherings. You will find 3 bedrooms upstairs which includes a spacious primary with a walk in closet and 3 piece ensuite. Main floor laundry with Maytag washer and dryer will provide convenience and function. Head down to your bright and open basement and enjoy the massive recreation room with ample windows, 2 additional bedrooms and 3 piece bathroom. Outside you will find a large covered deck with dura decking, a fenced garden area with hydrant so watering will be a breeze. This property includes a large shop with 2 oversized doors, 200 amp service, 220 wiring, and a hydrant for water inside. New Home Warranty Includes: Mechanical Systems Coverage 5/23/2025; Building Envelope Defect 5/23/2028; Structural Coverage 5/23/2033.         Window Coverings, furniture is negotiable.       Royal LePage Wildrose Real Estate-Drumheller |                                |                                       |          |                |  |  |  |