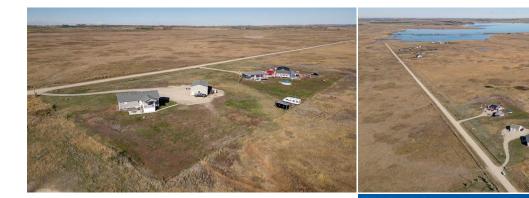

## 233001 RANGE ROAD 250 , Rural Wheatland County T1P 0W9

| MLS®#:  | A2172537 | Area:   | NONE             | Listing<br>Date: | 10/11/24       | List Price: <b>\$1,050,000</b> |
|---------|----------|---------|------------------|------------------|----------------|--------------------------------|
| Status: | Active   | County: | Wheatland County | Change:          | -\$25k, 06-Nov | Association: Fort McMurray     |

| Bedroom                                         | Basement                                                                                                                                                                                                                                                                                                                                                                                                                                                                                                                                                                                                                                                                                                                                                                                                                                                                                                                                                                                                                                                                                                                                                                                                                                                                                                                                                                                                                                                                                                                                                                                                                               | 12`11" x 11`11"                | <b>Bedroom</b><br>Legal/Tax/Financial | Basement | 12`11" x 11`7" |  |  |  |
|-------------------------------------------------|----------------------------------------------------------------------------------------------------------------------------------------------------------------------------------------------------------------------------------------------------------------------------------------------------------------------------------------------------------------------------------------------------------------------------------------------------------------------------------------------------------------------------------------------------------------------------------------------------------------------------------------------------------------------------------------------------------------------------------------------------------------------------------------------------------------------------------------------------------------------------------------------------------------------------------------------------------------------------------------------------------------------------------------------------------------------------------------------------------------------------------------------------------------------------------------------------------------------------------------------------------------------------------------------------------------------------------------------------------------------------------------------------------------------------------------------------------------------------------------------------------------------------------------------------------------------------------------------------------------------------------------|--------------------------------|---------------------------------------|----------|----------------|--|--|--|
| Title:<br><b>Fee Simple</b><br>Legal Desc:      | 1810454                                                                                                                                                                                                                                                                                                                                                                                                                                                                                                                                                                                                                                                                                                                                                                                                                                                                                                                                                                                                                                                                                                                                                                                                                                                                                                                                                                                                                                                                                                                                                                                                                                | Zoning:<br>Country Residential | Remarks                               |          |                |  |  |  |
| Pub Rmks:<br>Inclusions:<br>Property Listed By: | Remarks         This property combines the best of both worlds: a tranquil country setting with the convenience of urban living, this home has it all! This Beautiful property offers 5 acres of serene countryside while being just minutes away from local amenities. Perfect for families, hobbyists, or anyone seeking a peaceful lifestyle with the convenience of nearby shops, schools, and restaurants. Getting the kids off to school will be simple, as school bus does pick up and drop off right at your drive way. The open concept living area boasts vaulted ceilings and large windows, filling the space with natural light. You'll love the modern kitchen with stainless steel appliances, Quartz counter tops and a large island perfect for gatherings. You will find 3 bedrooms upstairs which includes a spacious primary with a walk in closet and 3 piece ensuite. Main floor laundry with Maytag washer and dryer will provide convenience and function. Head down to your bright and open basement and enjoy the massive recreation room with ample windows, 2 additional bedrooms and 3 piece bathroom. Outside you will find a large covered deck with dura decking, a fenced garden area with hydrant so watering will be a breeze. This property includes a large shop with 2 oversized doors, 200 amp service, 220 wiring, and a hydrant for water inside. New Home Warranty Includes: Mechanical Systems Coverage 5/23/2025; Building Envelope Defect 5/23/2028; Structural Coverage 5/23/2033.         Window Coverings, furniture is negotiable.       Royal LePage Wildrose Real Estate-Drumheller |                                |                                       |          |                |  |  |  |