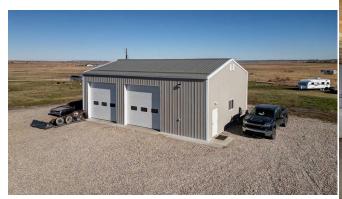

| Bedroom                                         | Basement                                                                                                                                                                                                                                                                                                                                                                                                                                                                                                                                                                                                                                                                                                                                                                                                                                                                                                                                                                                                                                                                                                                                                                                                                                                                                                                                                                                                                                                                                                                                                                                                                               | 12`11" x 11`11"                | <b>Bedroom</b><br>Legal/Tax/Financial | Basement | 12`11" x 11`7" |  |  |  |
|-------------------------------------------------|----------------------------------------------------------------------------------------------------------------------------------------------------------------------------------------------------------------------------------------------------------------------------------------------------------------------------------------------------------------------------------------------------------------------------------------------------------------------------------------------------------------------------------------------------------------------------------------------------------------------------------------------------------------------------------------------------------------------------------------------------------------------------------------------------------------------------------------------------------------------------------------------------------------------------------------------------------------------------------------------------------------------------------------------------------------------------------------------------------------------------------------------------------------------------------------------------------------------------------------------------------------------------------------------------------------------------------------------------------------------------------------------------------------------------------------------------------------------------------------------------------------------------------------------------------------------------------------------------------------------------------------|--------------------------------|---------------------------------------|----------|----------------|--|--|--|
| Title:<br><b>Fee Simple</b><br>Legal Desc:      | 1810454                                                                                                                                                                                                                                                                                                                                                                                                                                                                                                                                                                                                                                                                                                                                                                                                                                                                                                                                                                                                                                                                                                                                                                                                                                                                                                                                                                                                                                                                                                                                                                                                                                | Zoning:<br>Country Residential | Remarks                               |          |                |  |  |  |
| Pub Rmks:<br>Inclusions:<br>Property Listed By: | Remarks         This property combines the best of both worlds: a tranquil country setting with the convenience of urban living, this home has it all! This Beautiful property offers 5 acres of serene countryside while being just minutes away from local amenities. Perfect for families, hobbyists, or anyone seeking a peaceful lifestyle with the convenience of nearby shops, schools, and restaurants. Getting the kids off to school will be simple, as school bus does pick up and drop off right at your drive way. The open concept living area boasts vaulted ceilings and large windows, filling the space with natural light. You'll love the modern kitchen with stainless steel appliances, Quartz counter tops and a large island perfect for gatherings. You will find 3 bedrooms upstairs which includes a spacious primary with a walk in closet and 3 piece ensuite. Main floor laundry with Maytag washer and dryer will provide convenience and function. Head down to your bright and open basement and enjoy the massive recreation room with ample windows, 2 additional bedrooms and 3 piece bathroom. Outside you will find a large covered deck with dura decking, a fenced garden area with hydrant so watering will be a breeze. This property includes a large shop with 2 oversized doors, 200 amp service, 220 wiring, and a hydrant for water inside. New Home Warranty Includes: Mechanical Systems Coverage 5/23/2025; Building Envelope Defect 5/23/2028; Structural Coverage 5/23/2033.         Window Coverings, furniture is negotiable.       Royal LePage Wildrose Real Estate-Drumheller |                                |                                       |          |                |  |  |  |