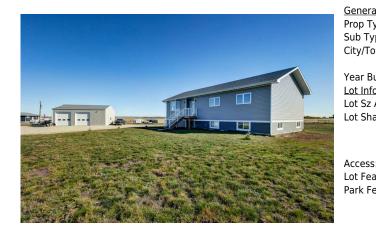

## 233001 RANGE ROAD 250 , Rural Wheatland County T1P 0W9

| MLS®#:  | A2172537 | Area:   | NONE             | Listing<br>Date: | 10/11/24       | List Price: <b>\$1,050,000</b> |
|---------|----------|---------|------------------|------------------|----------------|--------------------------------|
| Status: | Active   | County: | Wheatland County | Change:          | -\$25k, 06-Nov | Association: Fort McMurray     |

| ss:<br>eat:<br>Feat: | Lawn,Landscaped,Private,Rectangular Lot<br>220 Volt Wiring,Garage Door Opener,Gravel Driveway,Heated Garage,Oversized,Triple Garage |                   |           |            |                    |  |  |  |
|----------------------|-------------------------------------------------------------------------------------------------------------------------------------|-------------------|-----------|------------|--------------------|--|--|--|
|                      |                                                                                                                                     |                   |           | Garage Sz: | 3                  |  |  |  |
|                      |                                                                                                                                     |                   |           | Ttl Park:  | 0                  |  |  |  |
| hape:                |                                                                                                                                     |                   |           | Parking    |                    |  |  |  |
| z Ar:                | 217,800 sqft                                                                                                                        |                   |           |            |                    |  |  |  |
| <u>nformation</u>    |                                                                                                                                     | Ttl Sqft:         | 1,595     |            | Residence,Bungalow |  |  |  |
| Built:               | 2022                                                                                                                                | Low Sqft:         |           | Style:     | Acreage with       |  |  |  |
|                      | County                                                                                                                              | Abv Sqft:         | 1,595     | Baths:     | 3.0 (3 0)          |  |  |  |
| Fown:                | <b>Rural Wheatland</b>                                                                                                              | Finished Floor Ar | <u>ea</u> | Beds:      | 5 (3 2 )           |  |  |  |
| Type:                | Detached                                                                                                                            |                   |           | Layout     |                    |  |  |  |
| Type:                | Residential                                                                                                                         |                   |           | 113        |                    |  |  |  |
| ral Information      |                                                                                                                                     |                   |           | DOM        |                    |  |  |  |

Utilities and Features

| Roof:     Asphalt Shingle       Heating:     Forced Air,Propane       Sewer:     Mound Septic,Septic Tank |                      |                                                               | Construction:<br>Concrete.Vinvl Siding.Wo                       | Construction:<br>Concrete,Vinyl Siding,Wood Frame |                                               |  |  |  |
|-----------------------------------------------------------------------------------------------------------|----------------------|---------------------------------------------------------------|-----------------------------------------------------------------|---------------------------------------------------|-----------------------------------------------|--|--|--|
|                                                                                                           |                      |                                                               | Flooring:                                                       |                                                   |                                               |  |  |  |
|                                                                                                           | BBQ gas line,Garden  |                                                               | 5                                                               | Carpet, Vinyl Plank                               |                                               |  |  |  |
|                                                                                                           |                      |                                                               | Water Source:                                                   |                                                   |                                               |  |  |  |
|                                                                                                           |                      |                                                               | Well                                                            |                                                   |                                               |  |  |  |
|                                                                                                           |                      |                                                               | Fnd/Bsmt:                                                       |                                                   |                                               |  |  |  |
|                                                                                                           |                      |                                                               |                                                                 | Poured Concrete                                   |                                               |  |  |  |
| Kitchen Appl:<br>Int Feat:<br>Utilities:                                                                  |                      | frigerator,Stove(s),Washer<br>nd,No Smoking Home,Open Floorpl | lan,Quartz Counters,Sump Pu                                     | ımp(s),Vaulted Ceiling(s),Walk-In Closet(s)       |                                               |  |  |  |
|                                                                                                           | •                    |                                                               |                                                                 |                                                   |                                               |  |  |  |
|                                                                                                           |                      |                                                               | Room Information                                                |                                                   |                                               |  |  |  |
| Room                                                                                                      | Level                | Dimensions                                                    | Room Information <u>Room</u>                                    | Level                                             | Dimensions                                    |  |  |  |
| <u>Room</u><br>Living Room                                                                                | <u>Level</u><br>Main | <u>Dimensions</u><br>15`5" x 23`7"                            |                                                                 | <u>Level</u><br>Main                              | Dimensions<br>14`0" x 12`0"                   |  |  |  |
|                                                                                                           |                      |                                                               | Room                                                            |                                                   |                                               |  |  |  |
| Living Room                                                                                               | Main                 | 15`5" x 23`7"                                                 | <u>Room</u><br><b>Kitchen</b>                                   | Main                                              | 14`0" x 12`0"                                 |  |  |  |
| Living Room<br>Dining Room                                                                                | Main<br>Main         | 15`5" x 23`7"<br>14`0" x 14`11"                               | <u>Room</u><br>Kitchen<br>Bedroom - Primary                     | Main<br>Main                                      | 14`0" x 12`0"<br>15`0" x 13`8"                |  |  |  |
| Living Room<br>Dining Room<br>Walk-In Closet                                                              | Main<br>Main<br>Main | 15`5" x 23`7"<br>14`0" x 14`11"<br>4`9" x 7`4"                | <u>Room</u><br>Kitchen<br>Bedroom - Primary<br>3pc Ensuite bath | Main<br>Main<br>Main                              | 14`0" x 12`0"<br>15`0" x 13`8"<br>8`5" x 7`4" |  |  |  |