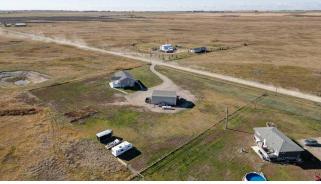

## 233001 RANGE ROAD 250 , Rural Wheatland County T1P 0W9

| MLS®#:  | A2172537 | Area:   | NONE             | Listing<br>Date: | 10/11/24       | List Price: <b>\$1,050,000</b> |
|---------|----------|---------|------------------|------------------|----------------|--------------------------------|
| Status: | Active   | County: | Wheatland County | Change:          | -\$25k, 06-Nov | Association: Fort McMurray     |

| Bedroom                                         | Basement                                                                                                                                                                                                                                                                                                                                                                                                                                                                                                                                                                                                                                                                                                                                                                                                                                                                                                                                                                                                                                                                                                                                                                                                                                                                                                                                                                                                                                                                                                                                                                                                                               | 12`11" x 11`11"                | <b>Bedroom</b><br>Legal/Tax/Financial | Basement | 12`11" x 11`7" |  |  |  |
|-------------------------------------------------|----------------------------------------------------------------------------------------------------------------------------------------------------------------------------------------------------------------------------------------------------------------------------------------------------------------------------------------------------------------------------------------------------------------------------------------------------------------------------------------------------------------------------------------------------------------------------------------------------------------------------------------------------------------------------------------------------------------------------------------------------------------------------------------------------------------------------------------------------------------------------------------------------------------------------------------------------------------------------------------------------------------------------------------------------------------------------------------------------------------------------------------------------------------------------------------------------------------------------------------------------------------------------------------------------------------------------------------------------------------------------------------------------------------------------------------------------------------------------------------------------------------------------------------------------------------------------------------------------------------------------------------|--------------------------------|---------------------------------------|----------|----------------|--|--|--|
| Title:<br><b>Fee Simple</b><br>Legal Desc:      | 1810454                                                                                                                                                                                                                                                                                                                                                                                                                                                                                                                                                                                                                                                                                                                                                                                                                                                                                                                                                                                                                                                                                                                                                                                                                                                                                                                                                                                                                                                                                                                                                                                                                                | Zoning:<br>Country Residential | Remarks                               |          |                |  |  |  |
| Pub Rmks:<br>Inclusions:<br>Property Listed By: | Remarks         This property combines the best of both worlds: a tranquil country setting with the convenience of urban living, this home has it all! This Beautiful property offers 5 acres of serene countryside while being just minutes away from local amenities. Perfect for families, hobbyists, or anyone seeking a peaceful lifestyle with the convenience of nearby shops, schools, and restaurants. Getting the kids off to school will be simple, as school bus does pick up and drop off right at your drive way. The open concept living area boasts vaulted ceilings and large windows, filling the space with natural light. You'll love the modern kitchen with stainless steel appliances, Quartz counter tops and a large island perfect for gatherings. You will find 3 bedrooms upstairs which includes a spacious primary with a walk in closet and 3 piece ensuite. Main floor laundry with Maytag washer and dryer will provide convenience and function. Head down to your bright and open basement and enjoy the massive recreation room with ample windows, 2 additional bedrooms and 3 piece bathroom. Outside you will find a large covered deck with dura decking, a fenced garden area with hydrant so watering will be a breeze. This property includes a large shop with 2 oversized doors, 200 amp service, 220 wiring, and a hydrant for water inside. New Home Warranty Includes: Mechanical Systems Coverage 5/23/2025; Building Envelope Defect 5/23/2028; Structural Coverage 5/23/2033.         Window Coverings, furniture is negotiable.       Royal LePage Wildrose Real Estate-Drumheller |                                |                                       |          |                |  |  |  |