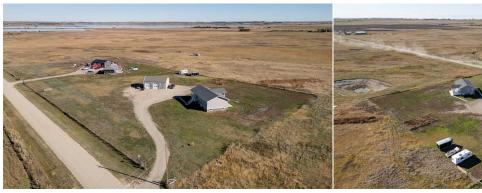

## 233001 RANGE ROAD 250 , Rural Wheatland County T1P 0W9

| MLS®#:  | A2172537 | Area:   | NONE             | Listing<br>Date: | 10/11/24       | List Price: <b>\$1,050,000</b> |
|---------|----------|---------|------------------|------------------|----------------|--------------------------------|
| Status: | Active   | County: | Wheatland County | Change:          | -\$25k, 06-Nov | Association: Fort McMurray     |

| Bedroom                                         | Basement                                                                                                                                                                                                                                                                                                                                                                                                                                                                                                                                                                                                                                                                                                                                                                                                                                                                                                                                                                                                                                                                                                                                                                                                                                                                                                                                                                                                                                                                                                                                                                                                                               | 12`11" x 11`11"                | <b>Bedroom</b><br>Legal/Tax/Financial | Basement | 12`11" x 11`7" |  |  |  |
|-------------------------------------------------|----------------------------------------------------------------------------------------------------------------------------------------------------------------------------------------------------------------------------------------------------------------------------------------------------------------------------------------------------------------------------------------------------------------------------------------------------------------------------------------------------------------------------------------------------------------------------------------------------------------------------------------------------------------------------------------------------------------------------------------------------------------------------------------------------------------------------------------------------------------------------------------------------------------------------------------------------------------------------------------------------------------------------------------------------------------------------------------------------------------------------------------------------------------------------------------------------------------------------------------------------------------------------------------------------------------------------------------------------------------------------------------------------------------------------------------------------------------------------------------------------------------------------------------------------------------------------------------------------------------------------------------|--------------------------------|---------------------------------------|----------|----------------|--|--|--|
| Title:<br><b>Fee Simple</b><br>Legal Desc:      | 1810454                                                                                                                                                                                                                                                                                                                                                                                                                                                                                                                                                                                                                                                                                                                                                                                                                                                                                                                                                                                                                                                                                                                                                                                                                                                                                                                                                                                                                                                                                                                                                                                                                                | Zoning:<br>Country Residential | Remarks                               |          |                |  |  |  |
| Pub Rmks:<br>Inclusions:<br>Property Listed By: | Remarks         This property combines the best of both worlds: a tranquil country setting with the convenience of urban living, this home has it all! This Beautiful property offers 5 acres of serene countryside while being just minutes away from local amenities. Perfect for families, hobbyists, or anyone seeking a peaceful lifestyle with the convenience of nearby shops, schools, and restaurants. Getting the kids off to school will be simple, as school bus does pick up and drop off right at your drive way. The open concept living area boasts vaulted ceilings and large windows, filling the space with natural light. You'll love the modern kitchen with stainless steel appliances, Quartz counter tops and a large island perfect for gatherings. You will find 3 bedrooms upstairs which includes a spacious primary with a walk in closet and 3 piece ensuite. Main floor laundry with Maytag washer and dryer will provide convenience and function. Head down to your bright and open basement and enjoy the massive recreation room with ample windows, 2 additional bedrooms and 3 piece bathroom. Outside you will find a large covered deck with dura decking, a fenced garden area with hydrant so watering will be a breeze. This property includes a large shop with 2 oversized doors, 200 amp service, 220 wiring, and a hydrant for water inside. New Home Warranty Includes: Mechanical Systems Coverage 5/23/2025; Building Envelope Defect 5/23/2028; Structural Coverage 5/23/2033.         Window Coverings, furniture is negotiable.       Royal LePage Wildrose Real Estate-Drumheller |                                |                                       |          |                |  |  |  |