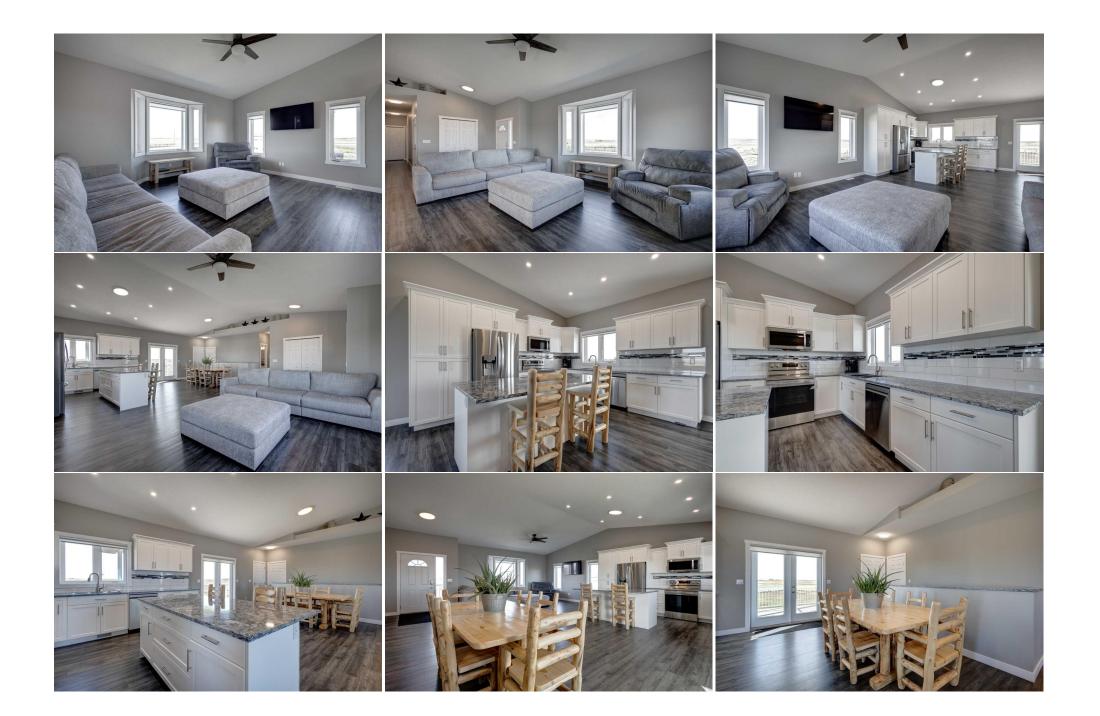

| Bedroom                                         | Basement                                                                                                                                                                                                                                                                                                                                                                                                                                                                                                                                                                                                                                                                                                                                                                                                                                                                                                                                                                                                                                                                                                                                                                                                                                                                                                                                                                                                                                                                                                                                                                                                                               | 12`11" x 11`11"                | <b>Bedroom</b><br>Legal/Tax/Financial | Basement | 12`11" x 11`7" |  |  |  |
|-------------------------------------------------|----------------------------------------------------------------------------------------------------------------------------------------------------------------------------------------------------------------------------------------------------------------------------------------------------------------------------------------------------------------------------------------------------------------------------------------------------------------------------------------------------------------------------------------------------------------------------------------------------------------------------------------------------------------------------------------------------------------------------------------------------------------------------------------------------------------------------------------------------------------------------------------------------------------------------------------------------------------------------------------------------------------------------------------------------------------------------------------------------------------------------------------------------------------------------------------------------------------------------------------------------------------------------------------------------------------------------------------------------------------------------------------------------------------------------------------------------------------------------------------------------------------------------------------------------------------------------------------------------------------------------------------|--------------------------------|---------------------------------------|----------|----------------|--|--|--|
| Title:<br><b>Fee Simple</b><br>Legal Desc:      | 1810454                                                                                                                                                                                                                                                                                                                                                                                                                                                                                                                                                                                                                                                                                                                                                                                                                                                                                                                                                                                                                                                                                                                                                                                                                                                                                                                                                                                                                                                                                                                                                                                                                                | Zoning:<br>Country Residential | Remarks                               |          |                |  |  |  |
| Pub Rmks:<br>Inclusions:<br>Property Listed By: | Remarks         This property combines the best of both worlds: a tranquil country setting with the convenience of urban living, this home has it all! This Beautiful property offers 5 acres of serene countryside while being just minutes away from local amenities. Perfect for families, hobbyists, or anyone seeking a peaceful lifestyle with the convenience of nearby shops, schools, and restaurants. Getting the kids off to school will be simple, as school bus does pick up and drop off right at your drive way. The open concept living area boasts vaulted ceilings and large windows, filling the space with natural light. You'll love the modern kitchen with stainless steel appliances, Quartz counter tops and a large island perfect for gatherings. You will find 3 bedrooms upstairs which includes a spacious primary with a walk in closet and 3 piece ensuite. Main floor laundry with Maytag washer and dryer will provide convenience and function. Head down to your bright and open basement and enjoy the massive recreation room with ample windows, 2 additional bedrooms and 3 piece bathroom. Outside you will find a large covered deck with dura decking, a fenced garden area with hydrant so watering will be a breeze. This property includes a large shop with 2 oversized doors, 200 amp service, 220 wiring, and a hydrant for water inside. New Home Warranty Includes: Mechanical Systems Coverage 5/23/2025; Building Envelope Defect 5/23/2028; Structural Coverage 5/23/2033.         Window Coverings, furniture is negotiable.       Royal LePage Wildrose Real Estate-Drumheller |                                |                                       |          |                |  |  |  |