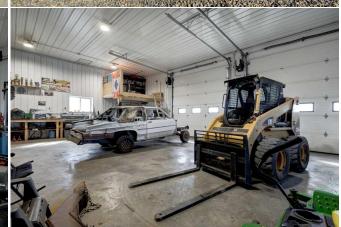

| Bedroom                                         | Basement                                                                                                                                                                                                                                                                                                                                                                                                                                                                                                                                                                                                                                                                                                                                                                                                                                                                                                                                                                                                                                                                                                                                                                                                                                                                                                                                                                                                                                                                                                                                                                                                                               | 12`11" x 11`11"                | <b>Bedroom</b><br>Legal/Tax/Financial | Basement | 12`11" x 11`7" |  |  |  |
|-------------------------------------------------|----------------------------------------------------------------------------------------------------------------------------------------------------------------------------------------------------------------------------------------------------------------------------------------------------------------------------------------------------------------------------------------------------------------------------------------------------------------------------------------------------------------------------------------------------------------------------------------------------------------------------------------------------------------------------------------------------------------------------------------------------------------------------------------------------------------------------------------------------------------------------------------------------------------------------------------------------------------------------------------------------------------------------------------------------------------------------------------------------------------------------------------------------------------------------------------------------------------------------------------------------------------------------------------------------------------------------------------------------------------------------------------------------------------------------------------------------------------------------------------------------------------------------------------------------------------------------------------------------------------------------------------|--------------------------------|---------------------------------------|----------|----------------|--|--|--|
| Title:<br><b>Fee Simple</b><br>Legal Desc:      | 1810454                                                                                                                                                                                                                                                                                                                                                                                                                                                                                                                                                                                                                                                                                                                                                                                                                                                                                                                                                                                                                                                                                                                                                                                                                                                                                                                                                                                                                                                                                                                                                                                                                                | Zoning:<br>Country Residential | Remarks                               |          |                |  |  |  |
| Pub Rmks:<br>Inclusions:<br>Property Listed By: | Remarks         This property combines the best of both worlds: a tranquil country setting with the convenience of urban living, this home has it all! This Beautiful property offers 5 acres of serene countryside while being just minutes away from local amenities. Perfect for families, hobbyists, or anyone seeking a peaceful lifestyle with the convenience of nearby shops, schools, and restaurants. Getting the kids off to school will be simple, as school bus does pick up and drop off right at your drive way. The open concept living area boasts vaulted ceilings and large windows, filling the space with natural light. You'll love the modern kitchen with stainless steel appliances, Quartz counter tops and a large island perfect for gatherings. You will find 3 bedrooms upstairs which includes a spacious primary with a walk in closet and 3 piece ensuite. Main floor laundry with Maytag washer and dryer will provide convenience and function. Head down to your bright and open basement and enjoy the massive recreation room with ample windows, 2 additional bedrooms and 3 piece bathroom. Outside you will find a large covered deck with dura decking, a fenced garden area with hydrant so watering will be a breeze. This property includes a large shop with 2 oversized doors, 200 amp service, 220 wiring, and a hydrant for water inside. New Home Warranty Includes: Mechanical Systems Coverage 5/23/2025; Building Envelope Defect 5/23/2028; Structural Coverage 5/23/2033.         Window Coverings, furniture is negotiable.       Royal LePage Wildrose Real Estate-Drumheller |                                |                                       |          |                |  |  |  |