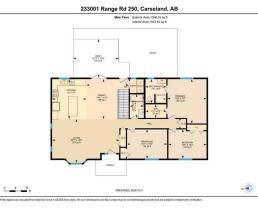

Utilities and Features

| Roof:     Asphalt Shingle       Heating:     Forced Air,Propane       Sewer:     Mound Septic,Septic Tank |                      |                                                               | Construction:<br>Concrete.Vinvl Siding.Wo                       | Construction:<br>Concrete,Vinyl Siding,Wood Frame |                                               |  |  |  |
|-----------------------------------------------------------------------------------------------------------|----------------------|---------------------------------------------------------------|-----------------------------------------------------------------|---------------------------------------------------|-----------------------------------------------|--|--|--|
|                                                                                                           |                      |                                                               | Flooring:                                                       |                                                   |                                               |  |  |  |
|                                                                                                           | BBQ gas line,Garden  |                                                               | 5                                                               | Carpet, Vinyl Plank                               |                                               |  |  |  |
|                                                                                                           |                      |                                                               | Water Source:                                                   |                                                   |                                               |  |  |  |
|                                                                                                           |                      |                                                               | Well                                                            |                                                   |                                               |  |  |  |
|                                                                                                           |                      |                                                               | Fnd/Bsmt:                                                       |                                                   |                                               |  |  |  |
|                                                                                                           |                      |                                                               |                                                                 | Poured Concrete                                   |                                               |  |  |  |
| Kitchen Appl:<br>Int Feat:<br>Utilities:                                                                  |                      | frigerator,Stove(s),Washer<br>nd,No Smoking Home,Open Floorpl | lan,Quartz Counters,Sump Pu                                     | ımp(s),Vaulted Ceiling(s),Walk-In Closet(s)       |                                               |  |  |  |
|                                                                                                           | •                    |                                                               |                                                                 |                                                   |                                               |  |  |  |
|                                                                                                           |                      |                                                               | Room Information                                                |                                                   |                                               |  |  |  |
| Room                                                                                                      | Level                | Dimensions                                                    | Room Information <u>Room</u>                                    | Level                                             | Dimensions                                    |  |  |  |
| <u>Room</u><br>Living Room                                                                                | <u>Level</u><br>Main | <u>Dimensions</u><br>15`5" x 23`7"                            |                                                                 | <u>Level</u><br>Main                              | Dimensions<br>14`0" x 12`0"                   |  |  |  |
|                                                                                                           |                      |                                                               | Room                                                            |                                                   |                                               |  |  |  |
| Living Room                                                                                               | Main                 | 15`5" x 23`7"                                                 | <u>Room</u><br><b>Kitchen</b>                                   | Main                                              | 14`0" x 12`0"                                 |  |  |  |
| Living Room<br>Dining Room                                                                                | Main<br>Main         | 15`5" x 23`7"<br>14`0" x 14`11"                               | <u>Room</u><br>Kitchen<br>Bedroom - Primary                     | Main<br>Main                                      | 14`0" x 12`0"<br>15`0" x 13`8"                |  |  |  |
| Living Room<br>Dining Room<br>Walk-In Closet                                                              | Main<br>Main<br>Main | 15`5" x 23`7"<br>14`0" x 14`11"<br>4`9" x 7`4"                | <u>Room</u><br>Kitchen<br>Bedroom - Primary<br>3pc Ensuite bath | Main<br>Main<br>Main                              | 14`0" x 12`0"<br>15`0" x 13`8"<br>8`5" x 7`4" |  |  |  |

| Bedroom                                         | Basement                                                                                                                                                                                                                                                                                                                                                                                                                                                                                                                                                                                                                                                                                                                                                                                                                                                                                                                                                                                                                                                                                                                                                                                                                                                                                                                                                                                                                                                                                                                                                                                                                               | 12`11" x 11`11"                | <b>Bedroom</b><br>Legal/Tax/Financial | Basement | 12`11" x 11`7" |  |  |  |
|-------------------------------------------------|----------------------------------------------------------------------------------------------------------------------------------------------------------------------------------------------------------------------------------------------------------------------------------------------------------------------------------------------------------------------------------------------------------------------------------------------------------------------------------------------------------------------------------------------------------------------------------------------------------------------------------------------------------------------------------------------------------------------------------------------------------------------------------------------------------------------------------------------------------------------------------------------------------------------------------------------------------------------------------------------------------------------------------------------------------------------------------------------------------------------------------------------------------------------------------------------------------------------------------------------------------------------------------------------------------------------------------------------------------------------------------------------------------------------------------------------------------------------------------------------------------------------------------------------------------------------------------------------------------------------------------------|--------------------------------|---------------------------------------|----------|----------------|--|--|--|
| Title:<br><b>Fee Simple</b><br>Legal Desc:      | 1810454                                                                                                                                                                                                                                                                                                                                                                                                                                                                                                                                                                                                                                                                                                                                                                                                                                                                                                                                                                                                                                                                                                                                                                                                                                                                                                                                                                                                                                                                                                                                                                                                                                | Zoning:<br>Country Residential | Remarks                               |          |                |  |  |  |
| Pub Rmks:<br>Inclusions:<br>Property Listed By: | Remarks         This property combines the best of both worlds: a tranquil country setting with the convenience of urban living, this home has it all! This Beautiful property offers 5 acres of serene countryside while being just minutes away from local amenities. Perfect for families, hobbyists, or anyone seeking a peaceful lifestyle with the convenience of nearby shops, schools, and restaurants. Getting the kids off to school will be simple, as school bus does pick up and drop off right at your drive way. The open concept living area boasts vaulted ceilings and large windows, filling the space with natural light. You'll love the modern kitchen with stainless steel appliances, Quartz counter tops and a large island perfect for gatherings. You will find 3 bedrooms upstairs which includes a spacious primary with a walk in closet and 3 piece ensuite. Main floor laundry with Maytag washer and dryer will provide convenience and function. Head down to your bright and open basement and enjoy the massive recreation room with ample windows, 2 additional bedrooms and 3 piece bathroom. Outside you will find a large covered deck with dura decking, a fenced garden area with hydrant so watering will be a breeze. This property includes a large shop with 2 oversized doors, 200 amp service, 220 wiring, and a hydrant for water inside. New Home Warranty Includes: Mechanical Systems Coverage 5/23/2025; Building Envelope Defect 5/23/2028; Structural Coverage 5/23/2033.         Window Coverings, furniture is negotiable.       Royal LePage Wildrose Real Estate-Drumheller |                                |                                       |          |                |  |  |  |