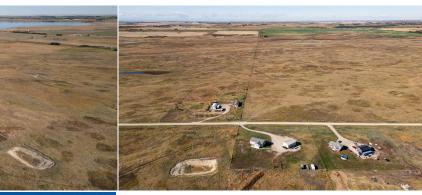

## 233001 RANGE ROAD 250 , Rural Wheatland County T1P 0W9

| MLS®#:  | A2172537 | Area:   | NONE             | Listing<br>Date: | 10/11/24       | List Price: <b>\$1,050,000</b> |
|---------|----------|---------|------------------|------------------|----------------|--------------------------------|
| Status: | Active   | County: | Wheatland County | Change:          | -\$25k, 06-Nov | Association: Fort McMurray     |

| Bedroom                                         | Basement                                                                                                                                                                                                                                                                                                                                                                                                                                                                                                                                                                                                                                                                                                                                                                                                                                                                                                                                                                                                                                                                                                                                                                                                                                                                                                                                                                                                                                                                                                                                                                                                                               | 12`11" x 11`11"                | <b>Bedroom</b><br>Legal/Tax/Financial | Basement | 12`11" x 11`7" |  |  |  |
|-------------------------------------------------|----------------------------------------------------------------------------------------------------------------------------------------------------------------------------------------------------------------------------------------------------------------------------------------------------------------------------------------------------------------------------------------------------------------------------------------------------------------------------------------------------------------------------------------------------------------------------------------------------------------------------------------------------------------------------------------------------------------------------------------------------------------------------------------------------------------------------------------------------------------------------------------------------------------------------------------------------------------------------------------------------------------------------------------------------------------------------------------------------------------------------------------------------------------------------------------------------------------------------------------------------------------------------------------------------------------------------------------------------------------------------------------------------------------------------------------------------------------------------------------------------------------------------------------------------------------------------------------------------------------------------------------|--------------------------------|---------------------------------------|----------|----------------|--|--|--|
| Title:<br><b>Fee Simple</b><br>Legal Desc:      | 1810454                                                                                                                                                                                                                                                                                                                                                                                                                                                                                                                                                                                                                                                                                                                                                                                                                                                                                                                                                                                                                                                                                                                                                                                                                                                                                                                                                                                                                                                                                                                                                                                                                                | Zoning:<br>Country Residential | Remarks                               |          |                |  |  |  |
| Pub Rmks:<br>Inclusions:<br>Property Listed By: | Remarks         This property combines the best of both worlds: a tranquil country setting with the convenience of urban living, this home has it all! This Beautiful property offers 5 acres of serene countryside while being just minutes away from local amenities. Perfect for families, hobbyists, or anyone seeking a peaceful lifestyle with the convenience of nearby shops, schools, and restaurants. Getting the kids off to school will be simple, as school bus does pick up and drop off right at your drive way. The open concept living area boasts vaulted ceilings and large windows, filling the space with natural light. You'll love the modern kitchen with stainless steel appliances, Quartz counter tops and a large island perfect for gatherings. You will find 3 bedrooms upstairs which includes a spacious primary with a walk in closet and 3 piece ensuite. Main floor laundry with Maytag washer and dryer will provide convenience and function. Head down to your bright and open basement and enjoy the massive recreation room with ample windows, 2 additional bedrooms and 3 piece bathroom. Outside you will find a large covered deck with dura decking, a fenced garden area with hydrant so watering will be a breeze. This property includes a large shop with 2 oversized doors, 200 amp service, 220 wiring, and a hydrant for water inside. New Home Warranty Includes: Mechanical Systems Coverage 5/23/2025; Building Envelope Defect 5/23/2028; Structural Coverage 5/23/2033.         Window Coverings, furniture is negotiable.       Royal LePage Wildrose Real Estate-Drumheller |                                |                                       |          |                |  |  |  |