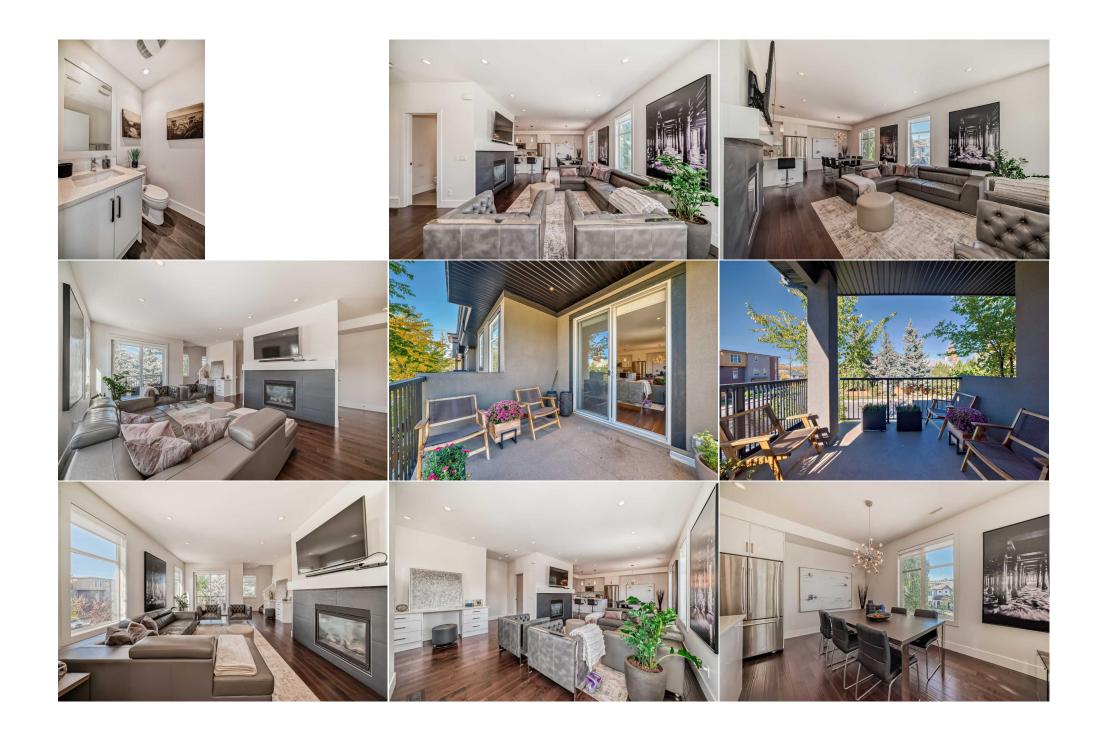

| Bonus Room<br>2pc Bathroom                      | Lower<br>Lower                                                                                                                                                                                                                                                                                                                                                                                                                                                                                                                                                                                                                                                                                                                                                                                                                                                                                                                                                                                                                                                                                                                                                                                                                                                                                                                                                                                                                                        | 8`11" x 10`1"<br>5`0" x 4`11"                              | Storage<br>Furnace/Utility Room<br>Legal/Tax/Financial | Lower<br>Lower         | 4`11" x 4`7"<br>5`5" x 9`11" |
|-------------------------------------------------|-------------------------------------------------------------------------------------------------------------------------------------------------------------------------------------------------------------------------------------------------------------------------------------------------------------------------------------------------------------------------------------------------------------------------------------------------------------------------------------------------------------------------------------------------------------------------------------------------------------------------------------------------------------------------------------------------------------------------------------------------------------------------------------------------------------------------------------------------------------------------------------------------------------------------------------------------------------------------------------------------------------------------------------------------------------------------------------------------------------------------------------------------------------------------------------------------------------------------------------------------------------------------------------------------------------------------------------------------------------------------------------------------------------------------------------------------------|------------------------------------------------------------|--------------------------------------------------------|------------------------|------------------------------|
| Condo Fee:<br><b>\$190</b>                      |                                                                                                                                                                                                                                                                                                                                                                                                                                                                                                                                                                                                                                                                                                                                                                                                                                                                                                                                                                                                                                                                                                                                                                                                                                                                                                                                                                                                                                                       | Title:<br><b>Fee Simple</b><br>Fee Freq:<br><b>Monthly</b> |                                                        | Zoning:<br><b>M-C1</b> |                              |
| Legal Desc:                                     | 1512753                                                                                                                                                                                                                                                                                                                                                                                                                                                                                                                                                                                                                                                                                                                                                                                                                                                                                                                                                                                                                                                                                                                                                                                                                                                                                                                                                                                                                                               |                                                            | Remarks                                                |                        |                              |
| Pub Rmks:<br>Inclusions:<br>Property Listed By: | Welcome to Mongomery, with another exceptional Nicoletti Build. Introducing an upscale four-townhome complex in the heart of a rapidly developing inner city<br>area! These beautifully designed contemporary units feature high-end finishes throughout. One standout feature of this exceptional complex is the private attached<br>garage for each unit. With over 1,700 sq ft of luxurious living space, all above grade, you'll enjoy breathtaking escarpment views, two sets of patio doors, and<br>expansive balconies. The main boast a great bonus sitting area with a 2 pc bath leading to your attached garage. The second-floor open concept is great for<br>entertaining with a large island and beautifully laid out kitchen. With stainless steel appliances, modern white lacquered cabinets, a walk-in pantry, and a quartz<br>countertops. Additional highlights include flat-painted ceilings, , a gas fireplace, hardwood and tile flooring and plush carpeting. The upper level hosts a stunning<br>primary bed room with 4 pc en-suite, convenient upstairs laundry, two additional great sized bedrooms and another 4 pc bath. Experience modern luxury living just<br>steps away from shopping and popular restaurants, with a short commute to downtown and easy access to the mountains. Low condo fees, and all units are owned<br>by the original developer. Don't miss out, book your showing today!<br>na<br>eXp Realty |                                                            |                                                        |                        |                              |