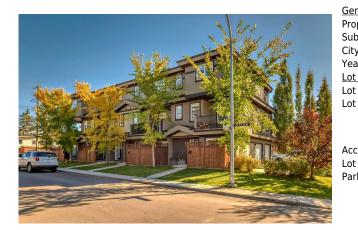

## 1804 47 Street, Calgary T3B 0P5

| MLS®#:  | A2172548 | Area:   | Montgomery | Listing<br>Date: | 10/16/24       | List Price: <b>\$699,900</b> |
|---------|----------|---------|------------|------------------|----------------|------------------------------|
| Status: | Active   | County: | Calgary    | Change:          | -\$25k, 05-Nov | Association: Fort McMurray   |

| eneral Information | _                 |                    |           | DOM           |           |
|--------------------|-------------------|--------------------|-----------|---------------|-----------|
| rop Type:          | Residential       |                    |           | 35            |           |
| ub Type:           | Row/Townhouse     |                    |           | <u>Layout</u> |           |
| ity/Town:          | Calgary           | Finished Floor Are | <u>ea</u> | Beds:         | 3 (3 )    |
| ear Built:         | 2014              | Abv Sqft:          | 1,718     | Baths:        | 3.0 (2 2) |
| ot Information     |                   | Low Sqft:          |           | Style:        | 3 Storey  |
| ot Sz Ar:          |                   | Ttl Sqft:          | 1,718     |               |           |
| ot Shape:          |                   |                    |           | Parking       |           |
|                    |                   |                    |           | Ttl Park:     | 1         |
|                    |                   |                    |           | Garage Sz:    | 1         |
| ccess:             |                   |                    |           |               |           |
| ot Feat:           | Back Yard,See Re  | marks              |           |               |           |
| ark Feat:          | Single Garage Att |                    |           |               |           |