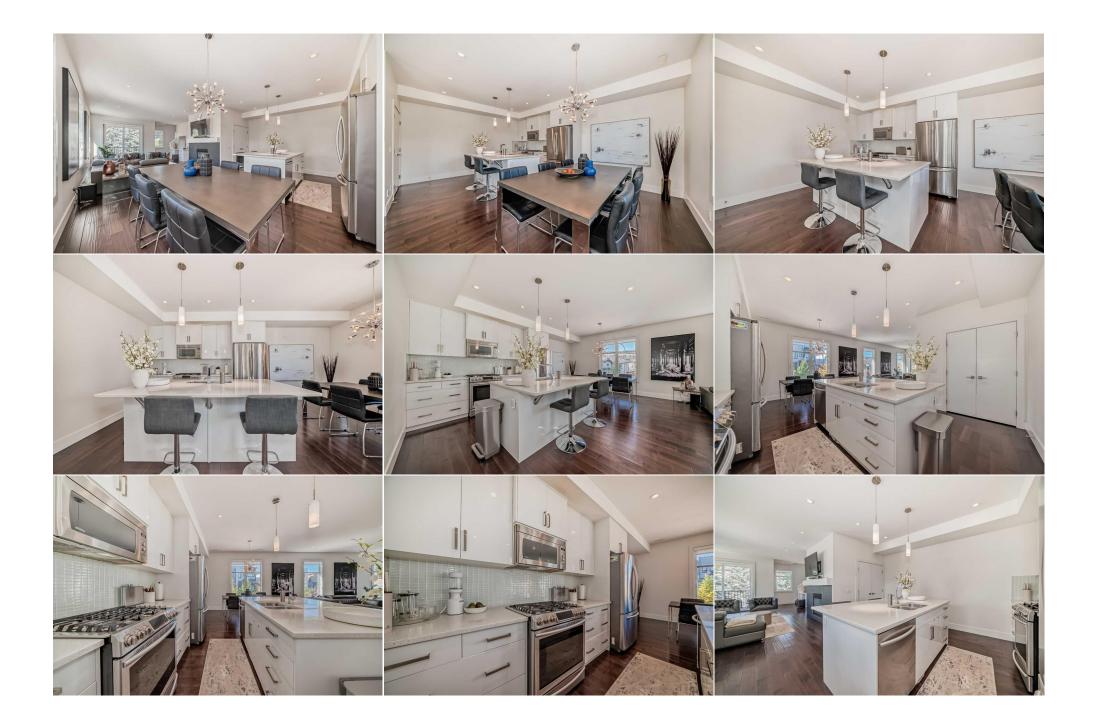

Utilities and Features

| Heating:                | Asphalt Shingle<br>Forced Air,Natural Ga | as                                                                                                                                   |                   | Construction:<br>Stone,Stucco<br>Flooring:<br>Carpet,Vinyl Plank |       |                   |  |  |  |  |
|-------------------------|------------------------------------------|--------------------------------------------------------------------------------------------------------------------------------------|-------------------|------------------------------------------------------------------|-------|-------------------|--|--|--|--|
| Sewer:<br>Ext Feat:     | Balcony,Private Yard                     |                                                                                                                                      |                   |                                                                  |       |                   |  |  |  |  |
| Extreat.                | bulcony, invate rura                     |                                                                                                                                      |                   | Water Source:                                                    |       |                   |  |  |  |  |
|                         |                                          |                                                                                                                                      |                   | Fnd/Bsmt:                                                        |       |                   |  |  |  |  |
|                         |                                          |                                                                                                                                      |                   | Poured Concrete                                                  |       |                   |  |  |  |  |
| Kitchen Appl:           | Dish                                     | Dishwasher,Garage Control(s),Microwave Hood Fan,Refrigerator,Stove(s),Washer/Dryer                                                   |                   |                                                                  |       |                   |  |  |  |  |
| Int Feat:<br>Utilities: |                                          | Breakfast Bar, Chandelier, Closet Organizers, Double Vanity, Kitchen Island, Open Floorplan, See Remarks, Storage, Walk-In Closet(s) |                   |                                                                  |       |                   |  |  |  |  |
|                         |                                          | Room Information                                                                                                                     |                   |                                                                  |       |                   |  |  |  |  |
| <u>Room</u>             | Level                                    |                                                                                                                                      | <u>Dimensions</u> | Room                                                             | Level | <u>Dimensions</u> |  |  |  |  |
| 2pc Bathroom            | Main                                     |                                                                                                                                      | 4`11" x 4`11"     | Office                                                           | Main  | 6`8" x 5`11"      |  |  |  |  |
| Living Room             | Main                                     |                                                                                                                                      | 12`7" x 17`11"    | Dining Room                                                      | Main  | 14`1" x 9`5"      |  |  |  |  |
| <b>Kitchen With Eat</b> | ing Area Main                            |                                                                                                                                      | 11`10" x 14`0"    | Balcony                                                          | Main  | 8`9" x 11`8"      |  |  |  |  |
| Bedroom                 | Uppe                                     | er                                                                                                                                   | 10`0" x 14`10"    | 4pc Bathroom                                                     | Upper | 10`1" x 4`11"     |  |  |  |  |
| Bedroom                 | Uppe                                     | er                                                                                                                                   | 10`2" x 11`7"     | Laundry                                                          | Upper | 5`5" x 6`3"       |  |  |  |  |
| Walk-In Closet          | Uppe                                     | er                                                                                                                                   | 5`5" x 6`1"       | Bedroom - Primary                                                | Upper | 12`1" x 12`7"     |  |  |  |  |
| 4pc Ensuite bath        | Uppe                                     | er                                                                                                                                   | 4`11" x 8`5"      | Entrance                                                         | Lower | 12`2" x 4`11"     |  |  |  |  |

| Bonus Room<br>2pc Bathroom                      | Lower<br>Lower                                                                                                                                                                                                                                                                                                                                                                                                                                                                                                                                                                                                                                                                                                                                                                                                                                                                                                                                                                                                                                                                                                                                                                                                                                                                                                                                                                                                                                        | 8`11" x 10`1"<br>5`0" x 4`11"                              | Storage<br>Furnace/Utility Room<br>Legal/Tax/Financial | Lower<br>Lower         | 4`11" x 4`7"<br>5`5" x 9`11" |
|-------------------------------------------------|-------------------------------------------------------------------------------------------------------------------------------------------------------------------------------------------------------------------------------------------------------------------------------------------------------------------------------------------------------------------------------------------------------------------------------------------------------------------------------------------------------------------------------------------------------------------------------------------------------------------------------------------------------------------------------------------------------------------------------------------------------------------------------------------------------------------------------------------------------------------------------------------------------------------------------------------------------------------------------------------------------------------------------------------------------------------------------------------------------------------------------------------------------------------------------------------------------------------------------------------------------------------------------------------------------------------------------------------------------------------------------------------------------------------------------------------------------|------------------------------------------------------------|--------------------------------------------------------|------------------------|------------------------------|
| Condo Fee:<br><b>\$190</b>                      |                                                                                                                                                                                                                                                                                                                                                                                                                                                                                                                                                                                                                                                                                                                                                                                                                                                                                                                                                                                                                                                                                                                                                                                                                                                                                                                                                                                                                                                       | Title:<br><b>Fee Simple</b><br>Fee Freq:<br><b>Monthly</b> |                                                        | Zoning:<br><b>M-C1</b> |                              |
| Legal Desc:                                     | 1512753                                                                                                                                                                                                                                                                                                                                                                                                                                                                                                                                                                                                                                                                                                                                                                                                                                                                                                                                                                                                                                                                                                                                                                                                                                                                                                                                                                                                                                               |                                                            | Remarks                                                |                        |                              |
| Pub Rmks:<br>Inclusions:<br>Property Listed By: | Welcome to Mongomery, with another exceptional Nicoletti Build. Introducing an upscale four-townhome complex in the heart of a rapidly developing inner city<br>area! These beautifully designed contemporary units feature high-end finishes throughout. One standout feature of this exceptional complex is the private attached<br>garage for each unit. With over 1,700 sq ft of luxurious living space, all above grade, you'll enjoy breathtaking escarpment views, two sets of patio doors, and<br>expansive balconies. The main boast a great bonus sitting area with a 2 pc bath leading to your attached garage. The second-floor open concept is great for<br>entertaining with a large island and beautifully laid out kitchen. With stainless steel appliances, modern white lacquered cabinets, a walk-in pantry, and a quartz<br>countertops. Additional highlights include flat-painted ceilings, , a gas fireplace, hardwood and tile flooring and plush carpeting. The upper level hosts a stunning<br>primary bed room with 4 pc en-suite, convenient upstairs laundry, two additional great sized bedrooms and another 4 pc bath. Experience modern luxury living just<br>steps away from shopping and popular restaurants, with a short commute to downtown and easy access to the mountains. Low condo fees, and all units are owned<br>by the original developer. Don't miss out, book your showing today!<br>na<br>eXp Realty |                                                            |                                                        |                        |                              |