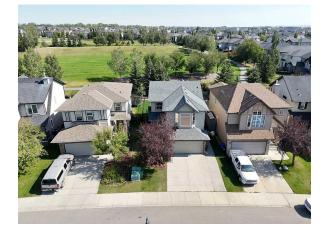

## 14 DRAKE LANDING Crescent, Okotoks T1S 0C1

| MLS®#:  | A2172550 | Area:   | Drake Landing    | Listing          | 10/12/24       | List Price: <b>\$709,000</b> |
|---------|----------|---------|------------------|------------------|----------------|------------------------------|
| Status: | Active   | County: | Foothills County | Date:<br>Change: | -\$11k, 26-Nov | Association: Fort McMurray   |

| neral Information  | <u>l</u>                                                     |                   |           | DOM           |           |  |
|--------------------|--------------------------------------------------------------|-------------------|-----------|---------------|-----------|--|
| ор Туре:           | Residential                                                  |                   |           | 70            |           |  |
| b Type:            | Detached                                                     |                   |           | <u>Layout</u> |           |  |
| y/Town:            | Okotoks                                                      | Finished Floor Ar | <u>ea</u> | Beds:         | 3 (3 )    |  |
| ar Built:          | 2007                                                         | Abv Sqft:         | 1,819     | Baths:        | 3.5 (3 1) |  |
| <u>Information</u> |                                                              | Low Sqft:         |           | Style:        | 2 Storey  |  |
| : Sz Ar:           | 4,529 sqft                                                   | Ttl Sqft:         | 1,819     |               |           |  |
| Shape:             |                                                              |                   |           | Parking       |           |  |
|                    |                                                              |                   |           | Ttl Park:     | 4         |  |
|                    |                                                              |                   |           | Garage Sz:    | 2         |  |
| cess:              |                                                              |                   |           | -             |           |  |
| : Feat:            | Backs on to Park/Green Space,Street Lighting,Rectangular Lot |                   |           |               |           |  |
| rk Feat:           | Double Garage A                                              | Attached          |           |               |           |  |