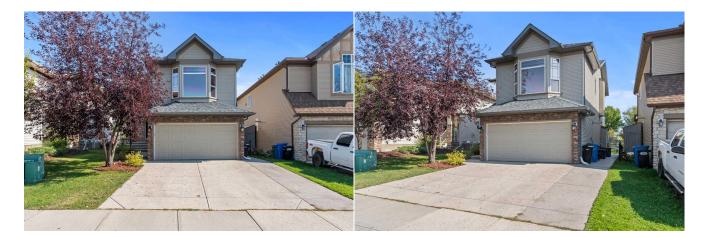

## 14 DRAKE LANDING Crescent, Okotoks T1S 0C1

| MLS®#:  | A2172550 | Area:   | Drake Landing    | Listing          | 10/12/24       | List Price: <b>\$709,000</b> |
|---------|----------|---------|------------------|------------------|----------------|------------------------------|
| Status: | Active   | County: | Foothills County | Date:<br>Change: | -\$11k, 26-Nov | Association: Fort McMurray   |

| neral Information  | <u>l</u>                                                     |                   |           | DOM           |           |  |
|--------------------|--------------------------------------------------------------|-------------------|-----------|---------------|-----------|--|
| ор Туре:           | Residential                                                  |                   |           | 70            |           |  |
| b Type:            | Detached                                                     |                   |           | <u>Layout</u> |           |  |
| y/Town:            | Okotoks                                                      | Finished Floor Ar | <u>ea</u> | Beds:         | 3 (3 )    |  |
| ar Built:          | 2007                                                         | Abv Sqft:         | 1,819     | Baths:        | 3.5 (3 1) |  |
| <u>Information</u> |                                                              | Low Sqft:         |           | Style:        | 2 Storey  |  |
| : Sz Ar:           | 4,529 sqft                                                   | Ttl Sqft:         | 1,819     |               |           |  |
| Shape:             |                                                              |                   |           | Parking       |           |  |
|                    |                                                              |                   |           | Ttl Park:     | 4         |  |
|                    |                                                              |                   |           | Garage Sz:    | 2         |  |
| cess:              |                                                              |                   |           | -             |           |  |
| : Feat:            | Backs on to Park/Green Space,Street Lighting,Rectangular Lot |                   |           |               |           |  |
| rk Feat:           | Double Garage A                                              | Attached          |           |               |           |  |