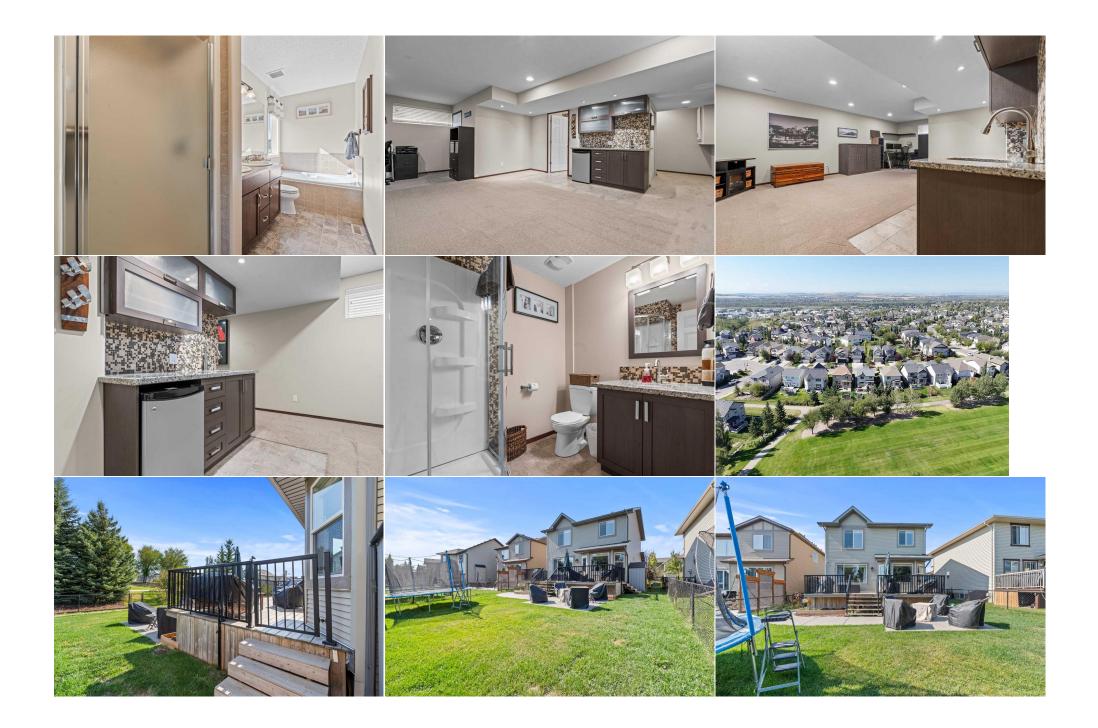

Utilities and Features

| Roof:<br>Heating:<br>Sewer:<br>Ext Feat:                               | Asphalt Shingle<br>Forced Air<br>Lighting,Rain Gutters |                                        | Construction:<br>Vinyl Siding,Wood Fran<br>Flooring:<br>Carpet,Tile,Vinyl<br>Water Source:<br>Fnd/Bsmt:<br>Poured Concrete | Vinyl Siding,Wood Frame<br>Flooring:<br>Carpet,Tile,Vinyl<br>Water Source:<br>Fnd/Bsmt: |                 |  |  |
|------------------------------------------------------------------------|--------------------------------------------------------|----------------------------------------|----------------------------------------------------------------------------------------------------------------------------|-----------------------------------------------------------------------------------------|-----------------|--|--|
| Kitchen Appl:                                                          | • ·                                                    | lood,Washer/Dryer                      |                                                                                                                            |                                                                                         |                 |  |  |
| Int Feat: Breakfast Bar,Double Vanity,Granite Counters,K<br>Utilities: |                                                        | ble Vanity,Granite Counters,Kitchen Is | land,Open Floorplan,Pantry,Stor                                                                                            | age                                                                                     |                 |  |  |
|                                                                        |                                                        |                                        | Room Information                                                                                                           |                                                                                         |                 |  |  |
| <u>Room</u>                                                            | Level                                                  | Dimensions                             | <u>Room</u>                                                                                                                | Level                                                                                   | Dimensions      |  |  |
| 2pc Bathroom                                                           | Main                                                   | 5`2" x 5`0"                            | Dining Room                                                                                                                | Main                                                                                    | 11`11" x 7`5"   |  |  |
| Foyer                                                                  | Main                                                   | 6`9" x 7`1"                            | Kitchen                                                                                                                    | Main                                                                                    | 11`11" x 14`1"  |  |  |
| Living Room                                                            | Main                                                   | 13`1" x 17`0"                          | 4pc Bathroom                                                                                                               | Upper                                                                                   | 7`8" x 4`10"    |  |  |
| 4pc Ensuite ba                                                         | th Upper                                               | 5`0" x 13`9"                           | Bedroom                                                                                                                    | Upper                                                                                   | 11`5" x 13`0"   |  |  |
| Bedroom                                                                | Upper                                                  | 10`1" x 9`10"                          | Loft                                                                                                                       | Upper                                                                                   | 17`1" x 18`0"   |  |  |
| Bedroom - Prin                                                         |                                                        | 13`4" x 13`0"                          | 3pc Bathroom                                                                                                               | Basement                                                                                | 7`5" x 6`3"     |  |  |
| Other                                                                  | Basement                                               | 12`8" x 4`10"                          | Game Room                                                                                                                  | Basement                                                                                | 23`10" x 11`11" |  |  |

| Furnace/Utility Room                            | Basement                                                                                                                                                                                                                                                                                                                                                                                                                                                                                                                                                                                                                                                                                                                                                                                                                                                                                                                                                                                                                                                                                                                                                                            | 8`11" x 16`6"       |
|-------------------------------------------------|-------------------------------------------------------------------------------------------------------------------------------------------------------------------------------------------------------------------------------------------------------------------------------------------------------------------------------------------------------------------------------------------------------------------------------------------------------------------------------------------------------------------------------------------------------------------------------------------------------------------------------------------------------------------------------------------------------------------------------------------------------------------------------------------------------------------------------------------------------------------------------------------------------------------------------------------------------------------------------------------------------------------------------------------------------------------------------------------------------------------------------------------------------------------------------------|---------------------|
|                                                 |                                                                                                                                                                                                                                                                                                                                                                                                                                                                                                                                                                                                                                                                                                                                                                                                                                                                                                                                                                                                                                                                                                                                                                                     | Legal/Tax/Financial |
| Title:                                          |                                                                                                                                                                                                                                                                                                                                                                                                                                                                                                                                                                                                                                                                                                                                                                                                                                                                                                                                                                                                                                                                                                                                                                                     | Zoning:             |
| Fee Simple                                      |                                                                                                                                                                                                                                                                                                                                                                                                                                                                                                                                                                                                                                                                                                                                                                                                                                                                                                                                                                                                                                                                                                                                                                                     | TN                  |
| Legal Desc: 0614577                             |                                                                                                                                                                                                                                                                                                                                                                                                                                                                                                                                                                                                                                                                                                                                                                                                                                                                                                                                                                                                                                                                                                                                                                                     |                     |
|                                                 |                                                                                                                                                                                                                                                                                                                                                                                                                                                                                                                                                                                                                                                                                                                                                                                                                                                                                                                                                                                                                                                                                                                                                                                     | Remarks             |
| Pub Rmks:<br>Inclusions:<br>Property Listed By: | OPEN HOUSE SATURDAY Nov. 30th 2-4pm! QUICK POSSESSION AVAILABLE! Pride in ownership defines this home, located in the heart of d<br>surrounded with walking paths and backing onto green space/park. Upgrades include: NEW hot water tank, NEW water softener, NEW gar<br>NEW tile on main level and there is 220 volt electrical ran to exterior of house for hot tub power. Enter into the open concept layout into I<br>with updated stainless appliances. The main floor has everything your family could want including a huge living room with a cozy gas fire<br>with masses of counter-top space, a fantastic pantry, laundry room, and garage access. Up stairs to the bonus room brightened by oversi<br>bedrooms, 4 piece bathroom for the kids and an oversized primary bedroom, large walk in closet and spacious 5 piece ensuite complete th<br>basement for some chill time in your second living space complete with a built in wet bar, fridge and shelves. Extra space for your home of<br>full bathroom. Outside oasis, relax in your perfectly landscaped backyard on your beautifully built large deck. Call your favourite realtor f<br>None<br>y: CIR Realty |                     |