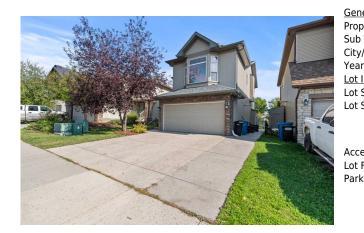

## 14 DRAKE LANDING Crescent, Okotoks T1S 0C1

| MLS®#:  | A2172550 | Area:   | Drake Landing    | Listing          | 10/12/24       | List Price: <b>\$709,000</b> |
|---------|----------|---------|------------------|------------------|----------------|------------------------------|
| Status: | Active   | County: | Foothills County | Date:<br>Change: | -\$11k, 26-Nov | Association: Fort McMurray   |

| neral Information  | <u>l</u>                                                     |                   |           | DOM           |           |  |
|--------------------|--------------------------------------------------------------|-------------------|-----------|---------------|-----------|--|
| ор Туре:           | Residential                                                  |                   |           | 70            |           |  |
| b Type:            | Detached                                                     |                   |           | <u>Layout</u> |           |  |
| y/Town:            | Okotoks                                                      | Finished Floor Ar | <u>ea</u> | Beds:         | 3 (3 )    |  |
| ar Built:          | 2007                                                         | Abv Sqft:         | 1,819     | Baths:        | 3.5 (3 1) |  |
| <u>Information</u> |                                                              | Low Sqft:         |           | Style:        | 2 Storey  |  |
| : Sz Ar:           | 4,529 sqft                                                   | Ttl Sqft:         | 1,819     |               |           |  |
| Shape:             |                                                              |                   |           | Parking       |           |  |
|                    |                                                              |                   |           | Ttl Park:     | 4         |  |
|                    |                                                              |                   |           | Garage Sz:    | 2         |  |
| cess:              |                                                              |                   |           | -             |           |  |
| : Feat:            | Backs on to Park/Green Space,Street Lighting,Rectangular Lot |                   |           |               |           |  |
| rk Feat:           | Double Garage A                                              | Attached          |           |               |           |  |