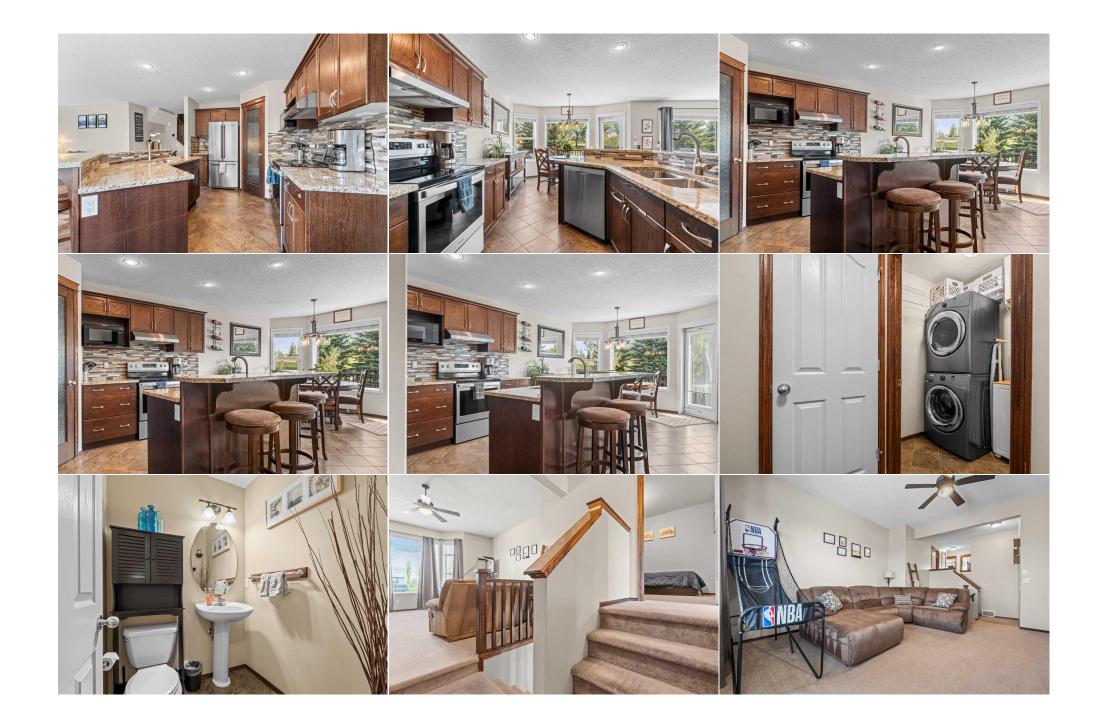

Utilities and Features

| Roof:<br>Heating:<br>Sewer:<br>Ext Feat:                               | Asphalt Shingle<br>Forced Air<br>Lighting,Rain Gutters |                                        | Construction:<br>Vinyl Siding,Wood Fran<br>Flooring:<br>Carpet,Tile,Vinyl<br>Water Source:<br>Fnd/Bsmt:<br>Poured Concrete | Vinyl Siding,Wood Frame<br>Flooring:<br>Carpet,Tile,Vinyl<br>Water Source:<br>Fnd/Bsmt: |                 |  |  |
|------------------------------------------------------------------------|--------------------------------------------------------|----------------------------------------|----------------------------------------------------------------------------------------------------------------------------|-----------------------------------------------------------------------------------------|-----------------|--|--|
| Kitchen Appl:                                                          | • ·                                                    | lood,Washer/Dryer                      |                                                                                                                            |                                                                                         |                 |  |  |
| Int Feat: Breakfast Bar,Double Vanity,Granite Counters,K<br>Utilities: |                                                        | ble Vanity,Granite Counters,Kitchen Is | land,Open Floorplan,Pantry,Stor                                                                                            | age                                                                                     |                 |  |  |
|                                                                        |                                                        |                                        | Room Information                                                                                                           |                                                                                         |                 |  |  |
| <u>Room</u>                                                            | Level                                                  | Dimensions                             | <u>Room</u>                                                                                                                | Level                                                                                   | Dimensions      |  |  |
| 2pc Bathroom                                                           | Main                                                   | 5`2" x 5`0"                            | Dining Room                                                                                                                | Main                                                                                    | 11`11" x 7`5"   |  |  |
| Foyer                                                                  | Main                                                   | 6`9" x 7`1"                            | Kitchen                                                                                                                    | Main                                                                                    | 11`11" x 14`1"  |  |  |
| Living Room                                                            | Main                                                   | 13`1" x 17`0"                          | 4pc Bathroom                                                                                                               | Upper                                                                                   | 7`8" x 4`10"    |  |  |
| 4pc Ensuite ba                                                         | th Upper                                               | 5`0" x 13`9"                           | Bedroom                                                                                                                    | Upper                                                                                   | 11`5" x 13`0"   |  |  |
| Bedroom                                                                | Upper                                                  | 10`1" x 9`10"                          | Loft                                                                                                                       | Upper                                                                                   | 17`1" x 18`0"   |  |  |
| Bedroom - Prin                                                         |                                                        | 13`4" x 13`0"                          | 3pc Bathroom                                                                                                               | Basement                                                                                | 7`5" x 6`3"     |  |  |
| Other                                                                  | Basement                                               | 12`8" x 4`10"                          | Game Room                                                                                                                  | Basement                                                                                | 23`10" x 11`11" |  |  |

| Furnace/Utility Room                            | Basement                                                                                                                                                                                                                                                                                                                                                                                                                                                                                                                                                                                                                                                                                                                                                                                                                                                                                                                                                                                                                                                                                                                                                                            | 8`11" x 16`6"       |
|-------------------------------------------------|-------------------------------------------------------------------------------------------------------------------------------------------------------------------------------------------------------------------------------------------------------------------------------------------------------------------------------------------------------------------------------------------------------------------------------------------------------------------------------------------------------------------------------------------------------------------------------------------------------------------------------------------------------------------------------------------------------------------------------------------------------------------------------------------------------------------------------------------------------------------------------------------------------------------------------------------------------------------------------------------------------------------------------------------------------------------------------------------------------------------------------------------------------------------------------------|---------------------|
|                                                 |                                                                                                                                                                                                                                                                                                                                                                                                                                                                                                                                                                                                                                                                                                                                                                                                                                                                                                                                                                                                                                                                                                                                                                                     | Legal/Tax/Financial |
| Title:                                          |                                                                                                                                                                                                                                                                                                                                                                                                                                                                                                                                                                                                                                                                                                                                                                                                                                                                                                                                                                                                                                                                                                                                                                                     | Zoning:             |
| Fee Simple                                      |                                                                                                                                                                                                                                                                                                                                                                                                                                                                                                                                                                                                                                                                                                                                                                                                                                                                                                                                                                                                                                                                                                                                                                                     | TN                  |
| Legal Desc: 0614577                             |                                                                                                                                                                                                                                                                                                                                                                                                                                                                                                                                                                                                                                                                                                                                                                                                                                                                                                                                                                                                                                                                                                                                                                                     |                     |
|                                                 |                                                                                                                                                                                                                                                                                                                                                                                                                                                                                                                                                                                                                                                                                                                                                                                                                                                                                                                                                                                                                                                                                                                                                                                     | Remarks             |
| Pub Rmks:<br>Inclusions:<br>Property Listed By: | OPEN HOUSE SATURDAY Nov. 30th 2-4pm! QUICK POSSESSION AVAILABLE! Pride in ownership defines this home, located in the heart of d<br>surrounded with walking paths and backing onto green space/park. Upgrades include: NEW hot water tank, NEW water softener, NEW gar<br>NEW tile on main level and there is 220 volt electrical ran to exterior of house for hot tub power. Enter into the open concept layout into I<br>with updated stainless appliances. The main floor has everything your family could want including a huge living room with a cozy gas fire<br>with masses of counter-top space, a fantastic pantry, laundry room, and garage access. Up stairs to the bonus room brightened by oversi<br>bedrooms, 4 piece bathroom for the kids and an oversized primary bedroom, large walk in closet and spacious 5 piece ensuite complete th<br>basement for some chill time in your second living space complete with a built in wet bar, fridge and shelves. Extra space for your home of<br>full bathroom. Outside oasis, relax in your perfectly landscaped backyard on your beautifully built large deck. Call your favourite realtor f<br>None<br>y: CIR Realty |                     |