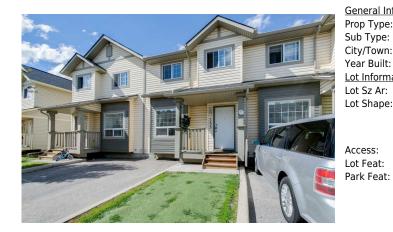

## 111 TARAWOOD Lane #1405, Calgary T3J5C1

| LS®#: A2172574 Area | Taradale Listing         | 10/11/24      | List Price: \$379,900      |
|---------------------|--------------------------|---------------|----------------------------|
| e Coui              | Date:<br>Calgary Change: | -\$9k, 30-Oct | Association: Fort McMurray |

| Information   |               |                     |       | DOM           |           |
|---------------|---------------|---------------------|-------|---------------|-----------|
| e:            | Residential   |                     |       | 40            |           |
| :             | Row/Townhouse |                     |       | <u>Layout</u> |           |
| n:            | Calgary       | Finished Floor Area |       | Beds:         | 2 (2 )    |
| t:            | 2003          | Abv Sqft:           | 1,131 | Baths:        | 1.5 (1 1) |
| <u>nation</u> |               | Low Sqft:           |       | Style:        | 2 Storey  |
|               | 1,311 sqft    | Ttl Sqft:           | 1,131 |               |           |
| 2:            |               |                     |       | Parking       |           |
|               |               |                     |       | Ttl Park:     | 1         |
|               |               |                     |       | Garage Sz:    |           |