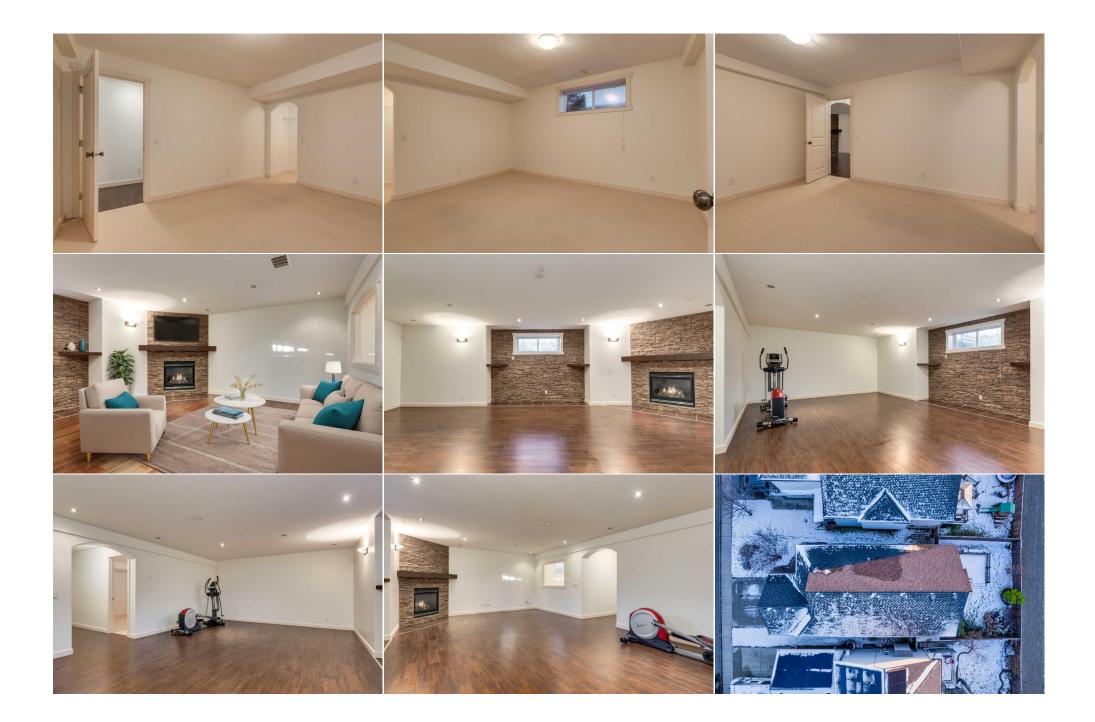

| 4pc Bathroom<br>Storage                         | Basement<br>Basement                                                                                                                                                                                                                                                                                                                                                                                                                                                                                                                                                                                                                                                                                                                                                                                                                                                                                                                                                                                                                                                                                                                                                                                                                                                                                                                                                                                                                                                                                                                                                                                                                                                              | 11`7" x 5`5"<br>6`0" x 4`0" | Laundry             | Basement | 9`9" x 9`9" |  |
|-------------------------------------------------|-----------------------------------------------------------------------------------------------------------------------------------------------------------------------------------------------------------------------------------------------------------------------------------------------------------------------------------------------------------------------------------------------------------------------------------------------------------------------------------------------------------------------------------------------------------------------------------------------------------------------------------------------------------------------------------------------------------------------------------------------------------------------------------------------------------------------------------------------------------------------------------------------------------------------------------------------------------------------------------------------------------------------------------------------------------------------------------------------------------------------------------------------------------------------------------------------------------------------------------------------------------------------------------------------------------------------------------------------------------------------------------------------------------------------------------------------------------------------------------------------------------------------------------------------------------------------------------------------------------------------------------------------------------------------------------|-----------------------------|---------------------|----------|-------------|--|
| Storage                                         | buschiene                                                                                                                                                                                                                                                                                                                                                                                                                                                                                                                                                                                                                                                                                                                                                                                                                                                                                                                                                                                                                                                                                                                                                                                                                                                                                                                                                                                                                                                                                                                                                                                                                                                                         | 00,40                       | Legal/Tax/Financial |          |             |  |
| Title:<br>Fee Simple                            |                                                                                                                                                                                                                                                                                                                                                                                                                                                                                                                                                                                                                                                                                                                                                                                                                                                                                                                                                                                                                                                                                                                                                                                                                                                                                                                                                                                                                                                                                                                                                                                                                                                                                   | Zoning:<br><b>R1</b>        |                     |          |             |  |
| Legal Desc:                                     | 0612834                                                                                                                                                                                                                                                                                                                                                                                                                                                                                                                                                                                                                                                                                                                                                                                                                                                                                                                                                                                                                                                                                                                                                                                                                                                                                                                                                                                                                                                                                                                                                                                                                                                                           |                             | Remarks             |          |             |  |
| Pub Rmks:<br>Inclusions:<br>Property Listed By: | 4 BEDROOMS   3 BATHROOMS   DOUBLE FRONT GARAGE   STUCCO EXTERIOR   FRESHLY PAINTED INTERIOR   WEST FACING BACKYARD Welcome to this beautiful,<br>finished bungalow in the desirable community of Kings Heights, offering over 2,300 sqft of thoughtfully designed living space. As you step through the oversized<br>foyer, you're greeted by a bright, open-concept layout with west-facing windows that fill the home with natural light. The spacious kitchen flows seamlessly into<br>cozy dining area and family room, creating the perfect setting for family gatherings. The main floor primary bedroom serves as a private retreat with a 4-piece<br>ensuite, complemented by a generously sized second bedroom and an additional full bathroom. The lower level offers a unique ambiance with stunning stone<br>feature walls, a warm fireplace, and beautiful flooring throughout. Here, you'll find two large bedrooms, a third full bath, and an expansive recreation area - ide<br>for movie nights, games, or simply unwinding. Recently painted in a designer-chosen colour palette, this home also boasts an insulated, drywalled garage and<br>convenient back lane access. Located near a playground and just minutes from all the amenities Kings Heights offers, you'll enjoy quick access to shopping, sche<br>CrossIron Mills Mall, and YYC Airport. With beautiful ponds, walking paths, and an easy drive to both Calgary and the mountains, this bungalow combines comfo<br>style, and an unbeatable location. Don't miss the chance to make this beautiful Kings Heights property your own - schedule a viewing today!<br>Light Fixtures<br>Real Broker |                             |                     |          |             |  |