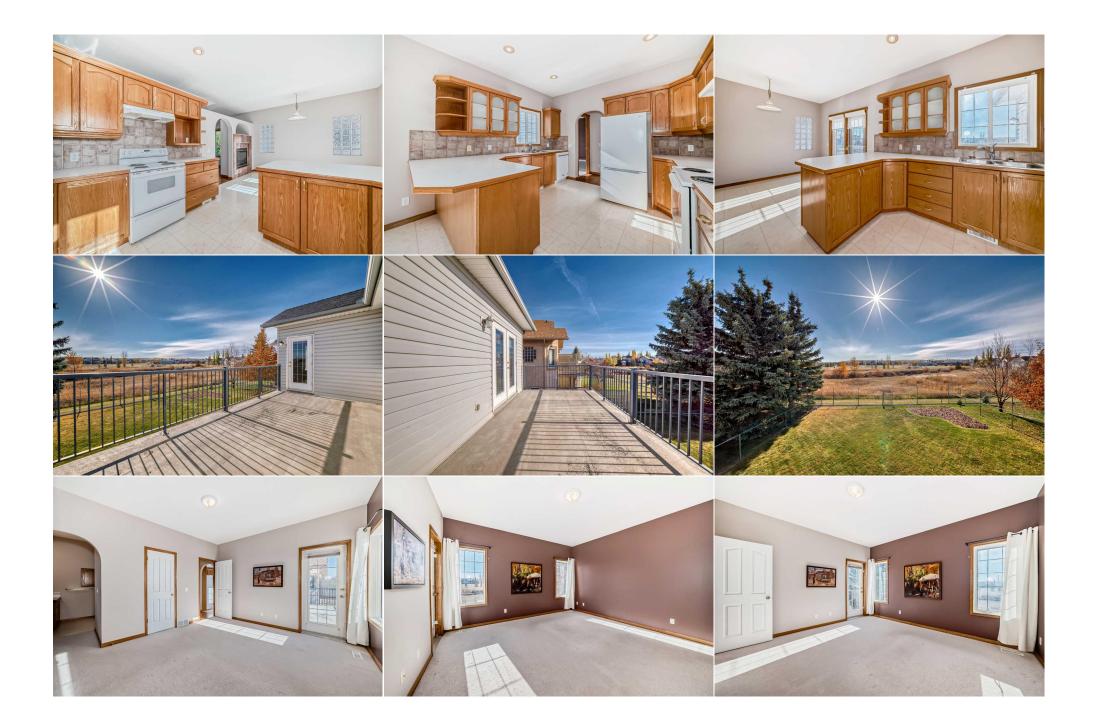

Utilities and Features

| Roof:<br>Heating:<br>Sewer:              | Asphalt Shingle<br>Forced Air | Construction:<br>Stone,Vinyl Siding,Wood Frame<br>Flooring:                                                                                                                                                                                                    |                |                                     |                      |               |  |  |
|------------------------------------------|-------------------------------|----------------------------------------------------------------------------------------------------------------------------------------------------------------------------------------------------------------------------------------------------------------|----------------|-------------------------------------|----------------------|---------------|--|--|
| Ext Feat:                                | Balcony                       | Carpet,Ceramic Tile,Hardwood,Linoleum                                                                                                                                                                                                                          |                |                                     |                      |               |  |  |
|                                          |                               |                                                                                                                                                                                                                                                                |                | Water Source:                       |                      |               |  |  |
|                                          |                               |                                                                                                                                                                                                                                                                |                | Fnd/Bsmt:<br><b>Poured Concrete</b> |                      |               |  |  |
| Kitchen Appl:<br>Int Feat:<br>Utilities: |                               | Central Air Conditioner,Dishwasher,Dryer,Electric Stove,Garage Control(s),Garburator,Humidifier,Range Hood,Refrigerator,Washer,Window Coverings<br>Central Vacuum,No Smoking Home,See Remarks,Separate Entrance,Storage,Vaulted Ceiling(s)<br>Room Information |                |                                     |                      |               |  |  |
| <u>Room</u><br>3pc Ensuite ba            | ath                           | <u>Level</u><br>Main                                                                                                                                                                                                                                           | Dimensions     | <u>Room</u><br><b>4pc Bathroom</b>  | <u>Level</u><br>Main | Dimensions    |  |  |
| 4pc Bathroom                             |                               | Basement                                                                                                                                                                                                                                                       |                | Living Room                         | Main                 | 20`2" x 12`6" |  |  |
| Kitchen                                  |                               | Main                                                                                                                                                                                                                                                           | 11`11" x 11`2" | Bedroom - Primary                   | Main                 | 12`7" x 14`0" |  |  |
| Bedroom                                  |                               | Main                                                                                                                                                                                                                                                           | 9`11" x 10`3"  | Dinette                             | Main                 | 11`10" x 9`6" |  |  |
| Family Room                              |                               | Basement                                                                                                                                                                                                                                                       | 11`2" x 20`1"  | Bedroom                             | Basement             | 12`6" x 13`5" |  |  |
| Game Room                                |                               | Basement                                                                                                                                                                                                                                                       | 18`5" x 20`2"  | Laundry                             | Basement             | 7`11" x 13`5" |  |  |
| Foyer                                    |                               | Main                                                                                                                                                                                                                                                           | 5`10" x 5`4"   | Balcony                             | Main                 | 20`6" x 9`6"  |  |  |

| Covered Porch       | Main                                                                                                                                                                                                                                                                                                                                                                                                                                                                                                                                                                                                                                                                                                        | 5`5" x 11`8" |                                                                                                 |  |
|---------------------|-------------------------------------------------------------------------------------------------------------------------------------------------------------------------------------------------------------------------------------------------------------------------------------------------------------------------------------------------------------------------------------------------------------------------------------------------------------------------------------------------------------------------------------------------------------------------------------------------------------------------------------------------------------------------------------------------------------|--------------|-------------------------------------------------------------------------------------------------|--|
|                     |                                                                                                                                                                                                                                                                                                                                                                                                                                                                                                                                                                                                                                                                                                             |              | Legal/Tax/Financial                                                                             |  |
| Title:              |                                                                                                                                                                                                                                                                                                                                                                                                                                                                                                                                                                                                                                                                                                             | Zoning:      |                                                                                                 |  |
| Fee Simple          | 9712551                                                                                                                                                                                                                                                                                                                                                                                                                                                                                                                                                                                                                                                                                                     | TN           |                                                                                                 |  |
| Legal Desc:         | 9712551                                                                                                                                                                                                                                                                                                                                                                                                                                                                                                                                                                                                                                                                                                     |              | Remarks                                                                                         |  |
| Pub Rmks:           | LOCATIONLOCATIONLOCATION! FULLY DEVELOPED WALKOUT BUNGALOW OFFERED BY 2ND OWNER! LOCATED IN ONE OF THE NICEST AREA OF OKOTOKS<br>BACKING ONTO A LARGE ENVIRONMENTAL AREA. 2,500 SF ON 2 LEVELS. VAULTED CEILINGS, SKYLIGHT OVER THE CURVED OPEN STAIRCASE TO LOWER LEVEL<br>FEATURING A SPACIOUS FAMILY ROOM WITH 2 WAY FIREPLACE, LARGE WINDOWS, 3RD BEDROOM, 4 PIECE BATH, RECREATIONAL/GAMES ROOM, LARGE LAUNDRY<br>PLUS LOTS OF STORAGE SPACE. MAIN FLOOR HAS HARDWOOD FLOORS, LIVING/DINING AREA, BRIGHT KITCHEN TO ADJOINING DINETTE WITH 2 WAY FIREPLACE TO<br>GREAT ROOM. PATIO DOORS TO A LARGE BALCONY WITH GLASS RAILINGS, LARGE PATIO BELOW AND THERE'S ALSO A FRONT VERANDA. LARGE SUNNY SOUTH |              |                                                                                                 |  |
|                     |                                                                                                                                                                                                                                                                                                                                                                                                                                                                                                                                                                                                                                                                                                             |              | ICE, CENTRAL AIR, WASHER AND DRYER WITH 5 YEAR WARRANTY AND NEW 50 YEAR ASHPHALT ROOF SHINGLES. |  |
| Property Listed By: | Stonemere Real Estat                                                                                                                                                                                                                                                                                                                                                                                                                                                                                                                                                                                                                                                                                        | te Solutions |                                                                                                 |  |