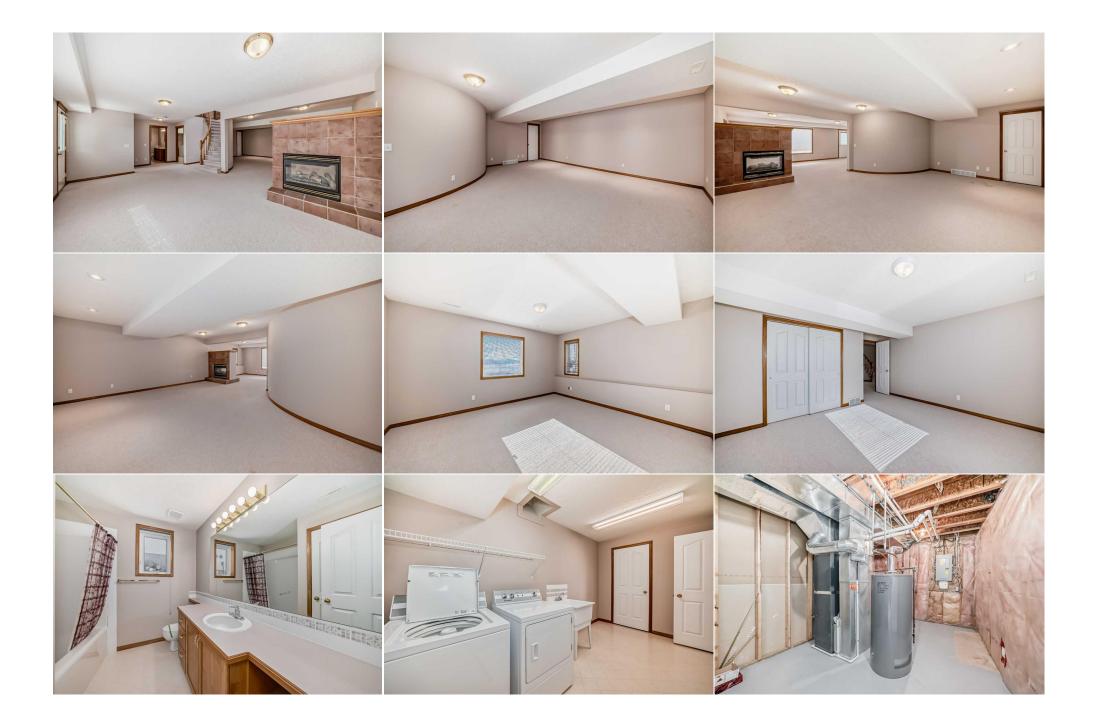

Utilities and Features

| Roof:<br>Heating:<br>Sewer:              | Asphalt Shingle<br>Forced Air | Construction:<br>Stone,Vinyl Siding,Wood Frame<br>Flooring:                                                                                                                                                                                                    |                |                                     |                      |               |  |  |
|------------------------------------------|-------------------------------|----------------------------------------------------------------------------------------------------------------------------------------------------------------------------------------------------------------------------------------------------------------|----------------|-------------------------------------|----------------------|---------------|--|--|
| Ext Feat:                                | Balcony                       | Carpet,Ceramic Tile,Hardwood,Linoleum                                                                                                                                                                                                                          |                |                                     |                      |               |  |  |
|                                          |                               |                                                                                                                                                                                                                                                                |                | Water Source:                       |                      |               |  |  |
|                                          |                               |                                                                                                                                                                                                                                                                |                | Fnd/Bsmt:<br><b>Poured Concrete</b> |                      |               |  |  |
| Kitchen Appl:<br>Int Feat:<br>Utilities: |                               | Central Air Conditioner,Dishwasher,Dryer,Electric Stove,Garage Control(s),Garburator,Humidifier,Range Hood,Refrigerator,Washer,Window Coverings<br>Central Vacuum,No Smoking Home,See Remarks,Separate Entrance,Storage,Vaulted Ceiling(s)<br>Room Information |                |                                     |                      |               |  |  |
| <u>Room</u><br>3pc Ensuite ba            | ath                           | <u>Level</u><br>Main                                                                                                                                                                                                                                           | Dimensions     | <u>Room</u><br><b>4pc Bathroom</b>  | <u>Level</u><br>Main | Dimensions    |  |  |
| 4pc Bathroom                             |                               | Basement                                                                                                                                                                                                                                                       |                | Living Room                         | Main                 | 20`2" x 12`6" |  |  |
| Kitchen                                  |                               | Main                                                                                                                                                                                                                                                           | 11`11" x 11`2" | Bedroom - Primary                   | Main                 | 12`7" x 14`0" |  |  |
| Bedroom                                  |                               | Main                                                                                                                                                                                                                                                           | 9`11" x 10`3"  | Dinette                             | Main                 | 11`10" x 9`6" |  |  |
| Family Room                              |                               | Basement                                                                                                                                                                                                                                                       | 11`2" x 20`1"  | Bedroom                             | Basement             | 12`6" x 13`5" |  |  |
| Game Room                                |                               | Basement                                                                                                                                                                                                                                                       | 18`5" x 20`2"  | Laundry                             | Basement             | 7`11" x 13`5" |  |  |
| Foyer                                    |                               | Main                                                                                                                                                                                                                                                           | 5`10" x 5`4"   | Balcony                             | Main                 | 20`6" x 9`6"  |  |  |

| Covered Porch       | Main                                                                                                                                                                                                                                                                                                                                                                                                                                                                                                                                                                                                                                                                                                        | 5`5" x 11`8" |                                                                                                 |  |
|---------------------|-------------------------------------------------------------------------------------------------------------------------------------------------------------------------------------------------------------------------------------------------------------------------------------------------------------------------------------------------------------------------------------------------------------------------------------------------------------------------------------------------------------------------------------------------------------------------------------------------------------------------------------------------------------------------------------------------------------|--------------|-------------------------------------------------------------------------------------------------|--|
|                     |                                                                                                                                                                                                                                                                                                                                                                                                                                                                                                                                                                                                                                                                                                             |              | Legal/Tax/Financial                                                                             |  |
| Title:              |                                                                                                                                                                                                                                                                                                                                                                                                                                                                                                                                                                                                                                                                                                             | Zoning:      |                                                                                                 |  |
| Fee Simple          | 9712551                                                                                                                                                                                                                                                                                                                                                                                                                                                                                                                                                                                                                                                                                                     | TN           |                                                                                                 |  |
| Legal Desc:         | 9712551                                                                                                                                                                                                                                                                                                                                                                                                                                                                                                                                                                                                                                                                                                     |              | Remarks                                                                                         |  |
| Pub Rmks:           | LOCATIONLOCATIONLOCATION! FULLY DEVELOPED WALKOUT BUNGALOW OFFERED BY 2ND OWNER! LOCATED IN ONE OF THE NICEST AREA OF OKOTOKS<br>BACKING ONTO A LARGE ENVIRONMENTAL AREA. 2,500 SF ON 2 LEVELS. VAULTED CEILINGS, SKYLIGHT OVER THE CURVED OPEN STAIRCASE TO LOWER LEVEL<br>FEATURING A SPACIOUS FAMILY ROOM WITH 2 WAY FIREPLACE, LARGE WINDOWS, 3RD BEDROOM, 4 PIECE BATH, RECREATIONAL/GAMES ROOM, LARGE LAUNDRY<br>PLUS LOTS OF STORAGE SPACE. MAIN FLOOR HAS HARDWOOD FLOORS, LIVING/DINING AREA, BRIGHT KITCHEN TO ADJOINING DINETTE WITH 2 WAY FIREPLACE TO<br>GREAT ROOM. PATIO DOORS TO A LARGE BALCONY WITH GLASS RAILINGS, LARGE PATIO BELOW AND THERE'S ALSO A FRONT VERANDA. LARGE SUNNY SOUTH |              |                                                                                                 |  |
|                     |                                                                                                                                                                                                                                                                                                                                                                                                                                                                                                                                                                                                                                                                                                             |              | ICE, CENTRAL AIR, WASHER AND DRYER WITH 5 YEAR WARRANTY AND NEW 50 YEAR ASHPHALT ROOF SHINGLES. |  |
| Property Listed By: | Stonemere Real Estat                                                                                                                                                                                                                                                                                                                                                                                                                                                                                                                                                                                                                                                                                        | te Solutions |                                                                                                 |  |