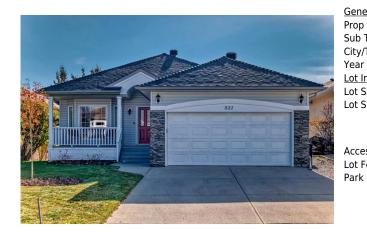

## 521 CIMARRON Point, Okotoks T1S 1S6

| MLS®#:  | A2172616 | Area:   | Cimarron         | Listing          | 10/18/24       | List Price: <b>\$749,000</b> |
|---------|----------|---------|------------------|------------------|----------------|------------------------------|
| Status: | Active   | County: | Foothills County | Date:<br>Change: | -\$41k, 01-Nov | Association: Fort McMurray   |

| neral Informatior | -                                                            |                    |           | DOM           |           |  |
|-------------------|--------------------------------------------------------------|--------------------|-----------|---------------|-----------|--|
| р Туре:           | Residential                                                  |                    |           | 64            |           |  |
| o Type:           | Detached                                                     |                    |           | <u>Layout</u> |           |  |
| y/Town:           | Okotoks                                                      | Finished Floor Are | <u>ea</u> | Beds:         | 3 (2 1 )  |  |
| ar Built:         | 1998                                                         | Abv Sqft:          | 1,360     | Baths:        | 3.0 (3 0) |  |
| Information       |                                                              | Low Sqft:          |           | Style:        | Bungalow  |  |
| Sz Ar:            | 7,066 sqft                                                   | Ttl Sqft:          | 1,360     |               |           |  |
| Shape:            |                                                              |                    |           | Parking       |           |  |
|                   |                                                              |                    |           | Ttl Park:     | 4         |  |
|                   |                                                              |                    |           | Garage Sz:    | 2         |  |
| cess:             |                                                              |                    |           |               |           |  |
| Feat:             | Back Yard,Backs on to Park/Green Space,Level,Rectangular Lot |                    |           |               |           |  |
| 'k Feat:          | Double Garage Attached                                       |                    |           |               |           |  |