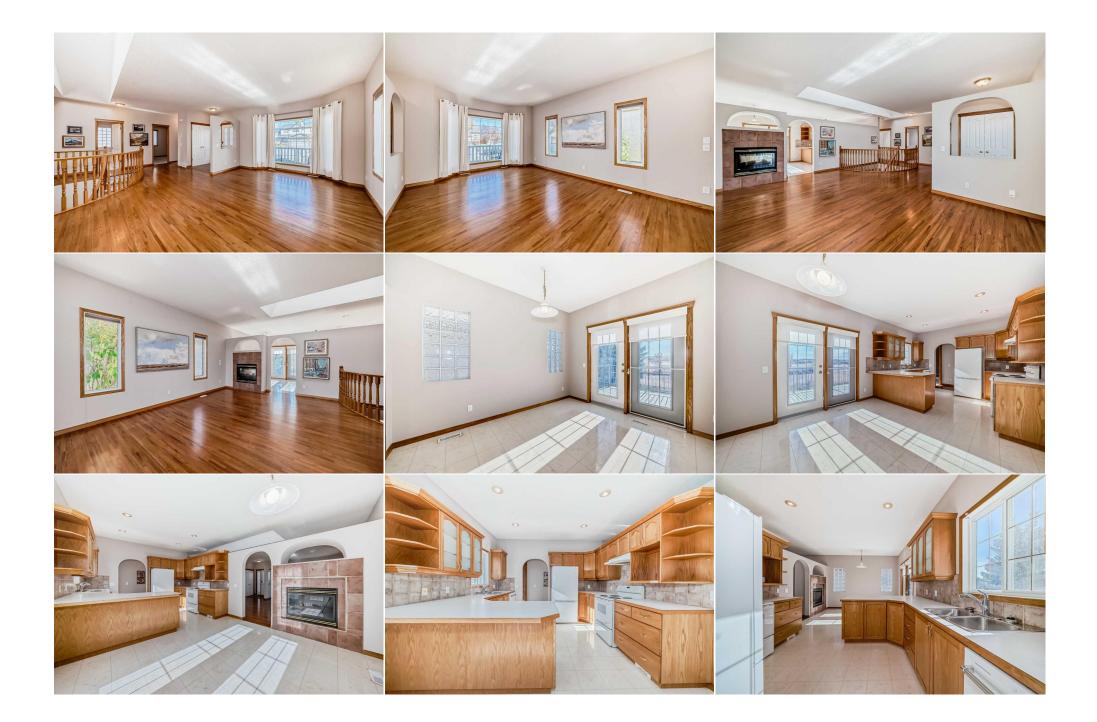

Utilities and Features

| Roof:<br>Heating:<br>Sewer:              | Asphalt Shingle<br>Forced Air | Construction:<br>Stone,Vinyl Siding,Wood Frame<br>Flooring:                                                                                                                                                                                                    |                |                                     |                      |               |  |  |
|------------------------------------------|-------------------------------|----------------------------------------------------------------------------------------------------------------------------------------------------------------------------------------------------------------------------------------------------------------|----------------|-------------------------------------|----------------------|---------------|--|--|
| Ext Feat:                                | Balcony                       | Carpet,Ceramic Tile,Hardwood,Linoleum                                                                                                                                                                                                                          |                |                                     |                      |               |  |  |
|                                          |                               |                                                                                                                                                                                                                                                                |                | Water Source:                       |                      |               |  |  |
|                                          |                               |                                                                                                                                                                                                                                                                |                | Fnd/Bsmt:<br><b>Poured Concrete</b> |                      |               |  |  |
| Kitchen Appl:<br>Int Feat:<br>Utilities: |                               | Central Air Conditioner,Dishwasher,Dryer,Electric Stove,Garage Control(s),Garburator,Humidifier,Range Hood,Refrigerator,Washer,Window Coverings<br>Central Vacuum,No Smoking Home,See Remarks,Separate Entrance,Storage,Vaulted Ceiling(s)<br>Room Information |                |                                     |                      |               |  |  |
| <u>Room</u><br>3pc Ensuite ba            | ath                           | <u>Level</u><br>Main                                                                                                                                                                                                                                           | Dimensions     | <u>Room</u><br><b>4pc Bathroom</b>  | <u>Level</u><br>Main | Dimensions    |  |  |
| 4pc Bathroom                             |                               | Basement                                                                                                                                                                                                                                                       |                | Living Room                         | Main                 | 20`2" x 12`6" |  |  |
| Kitchen                                  |                               | Main                                                                                                                                                                                                                                                           | 11`11" x 11`2" | Bedroom - Primary                   | Main                 | 12`7" x 14`0" |  |  |
| Bedroom                                  |                               | Main                                                                                                                                                                                                                                                           | 9`11" x 10`3"  | Dinette                             | Main                 | 11`10" x 9`6" |  |  |
| Family Room                              |                               | Basement                                                                                                                                                                                                                                                       | 11`2" x 20`1"  | Bedroom                             | Basement             | 12`6" x 13`5" |  |  |
| Game Room                                |                               | Basement                                                                                                                                                                                                                                                       | 18`5" x 20`2"  | Laundry                             | Basement             | 7`11" x 13`5" |  |  |
| Foyer                                    |                               | Main                                                                                                                                                                                                                                                           | 5`10" x 5`4"   | Balcony                             | Main                 | 20`6" x 9`6"  |  |  |

| Covered Porch       | Main                                                                                                                                                                                                                                                                                                                                                                                                                                                                                                                                                                                                                                                                                                        | 5`5" x 11`8" |                                                                                                 |  |
|---------------------|-------------------------------------------------------------------------------------------------------------------------------------------------------------------------------------------------------------------------------------------------------------------------------------------------------------------------------------------------------------------------------------------------------------------------------------------------------------------------------------------------------------------------------------------------------------------------------------------------------------------------------------------------------------------------------------------------------------|--------------|-------------------------------------------------------------------------------------------------|--|
|                     |                                                                                                                                                                                                                                                                                                                                                                                                                                                                                                                                                                                                                                                                                                             |              | Legal/Tax/Financial                                                                             |  |
| Title:              |                                                                                                                                                                                                                                                                                                                                                                                                                                                                                                                                                                                                                                                                                                             | Zoning:      |                                                                                                 |  |
| Fee Simple          | 9712551                                                                                                                                                                                                                                                                                                                                                                                                                                                                                                                                                                                                                                                                                                     | TN           |                                                                                                 |  |
| Legal Desc:         | 9712551                                                                                                                                                                                                                                                                                                                                                                                                                                                                                                                                                                                                                                                                                                     |              | Remarks                                                                                         |  |
| Pub Rmks:           | LOCATIONLOCATIONLOCATION! FULLY DEVELOPED WALKOUT BUNGALOW OFFERED BY 2ND OWNER! LOCATED IN ONE OF THE NICEST AREA OF OKOTOKS<br>BACKING ONTO A LARGE ENVIRONMENTAL AREA. 2,500 SF ON 2 LEVELS. VAULTED CEILINGS, SKYLIGHT OVER THE CURVED OPEN STAIRCASE TO LOWER LEVEL<br>FEATURING A SPACIOUS FAMILY ROOM WITH 2 WAY FIREPLACE, LARGE WINDOWS, 3RD BEDROOM, 4 PIECE BATH, RECREATIONAL/GAMES ROOM, LARGE LAUNDRY<br>PLUS LOTS OF STORAGE SPACE. MAIN FLOOR HAS HARDWOOD FLOORS, LIVING/DINING AREA, BRIGHT KITCHEN TO ADJOINING DINETTE WITH 2 WAY FIREPLACE TO<br>GREAT ROOM. PATIO DOORS TO A LARGE BALCONY WITH GLASS RAILINGS, LARGE PATIO BELOW AND THERE'S ALSO A FRONT VERANDA. LARGE SUNNY SOUTH |              |                                                                                                 |  |
|                     |                                                                                                                                                                                                                                                                                                                                                                                                                                                                                                                                                                                                                                                                                                             |              | ICE, CENTRAL AIR, WASHER AND DRYER WITH 5 YEAR WARRANTY AND NEW 50 YEAR ASHPHALT ROOF SHINGLES. |  |
| Property Listed By: | Stonemere Real Estat                                                                                                                                                                                                                                                                                                                                                                                                                                                                                                                                                                                                                                                                                        | te Solutions |                                                                                                 |  |