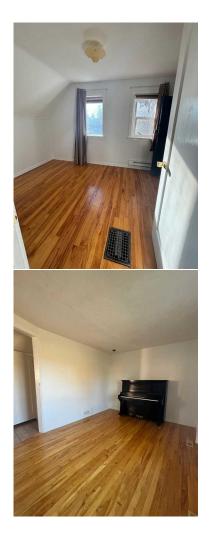

| Utilities and Features |
|------------------------|
|------------------------|

| Roof:<br>Heating:<br>Sewer:                                                   | eating: Forced Air,Natural Gas |                                                        |                                                                                               | Construction:<br><b>Wood Frame</b><br>Flooring:                                                  |                                                         |                                                                                            |  |
|-------------------------------------------------------------------------------|--------------------------------|--------------------------------------------------------|-----------------------------------------------------------------------------------------------|--------------------------------------------------------------------------------------------------|---------------------------------------------------------|--------------------------------------------------------------------------------------------|--|
| Ext Feat:                                                                     |                                |                                                        |                                                                                               | Carpet,Hardwood,Linoleum<br>Water Source:<br>Fnd/Bsmt:<br>Poured Concrete                        |                                                         |                                                                                            |  |
| Kitchen Appl:Dryer,Refrigerator,Int Feat:No Animal Home,NoUtilities:Villation |                                |                                                        | Room Information                                                                              |                                                                                                  |                                                         |                                                                                            |  |
| Room<br>Sunroom/Solarium<br>Living Room<br>Bedroom<br>Den<br>4pc Bathroom     |                                | <u>Level</u><br>Main<br>Main<br>Upper<br>Lower<br>Main | Dimensions<br>15`9" x 5`8"<br>14`5" x 10`4"<br>12`10" x 10`9"<br>10`2" x 7`11"<br>0`0" x 0`0" | <u>Room</u><br>Kitchen With Eating Area<br>Bedroom - Primary<br>Bedroom<br>Other<br>3pc Bathroom | <u>Level</u><br>Main<br>Main<br>Upper<br>Lower<br>Upper | Dimensions<br>13`1" x 10`8"<br>12`3" x 8`4"<br>10`4" x 8`4"<br>10`7" x 8`1"<br>0`0" x 0`0" |  |