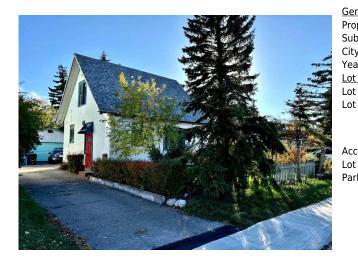

## 1905 6 Avenue, Calgary T2N 0W4

| MLS®#:  | A2172642 | Area:   | West Hillhurst | Listing          | 10/11/24       | List Price: <b>\$599,900</b> |
|---------|----------|---------|----------------|------------------|----------------|------------------------------|
| Status: | Pending  | County: | Calgary        | Date:<br>Change: | -\$30k, 09-Nov | Association: Fort McMurray   |

| ccess:<br>ot Feat:<br>ark Feat: | eat: Low Maintenance Landscape,Rectangular Lot |                   |     |                             |                   |
|---------------------------------|------------------------------------------------|-------------------|-----|-----------------------------|-------------------|
|                                 |                                                |                   |     | Garage Sz:                  | 2                 |
|                                 |                                                |                   |     | <u>Parking</u><br>Ttl Park: | 2                 |
| ot Shape:                       |                                                |                   |     | Darking                     |                   |
| ot Sz Ar:                       | 4,962 sqft                                     | Ttl Sqft:         | 997 |                             |                   |
| <u>ot Information</u>           |                                                | Low Sqft:         |     | Style:                      | 1 and Half Storey |
| ear Built:                      | 1947                                           | Abv Sqft:         | 997 | Baths:                      | 2.5 (2 1)         |
| ity/Town:                       | Calgary                                        | Finished Floor Ar | ea  | Beds:                       | 3 (3 )            |
| ub Type:                        | Detached                                       |                   |     | <u>Layout</u>               |                   |
| rop Type:                       | Residential                                    |                   |     | 102                         |                   |
| eneral Information              | <u>l</u>                                       |                   |     | DOM                         |                   |