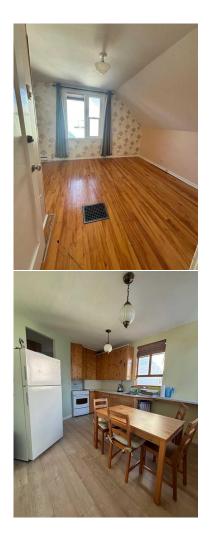

| Utilities and Features |
|------------------------|
|------------------------|

| Roof:<br>Heating:<br>Sewer:                                                   | eating: Forced Air,Natural Gas |                                                        |                                                                                               | Construction:<br><b>Wood Frame</b><br>Flooring:                                                  |                                                         |                                                                                            |  |
|-------------------------------------------------------------------------------|--------------------------------|--------------------------------------------------------|-----------------------------------------------------------------------------------------------|--------------------------------------------------------------------------------------------------|---------------------------------------------------------|--------------------------------------------------------------------------------------------|--|
| Ext Feat:                                                                     |                                |                                                        |                                                                                               | Carpet,Hardwood,Linoleum<br>Water Source:<br>Fnd/Bsmt:<br>Poured Concrete                        |                                                         |                                                                                            |  |
| Kitchen Appl:Dryer,Refrigerator,Int Feat:No Animal Home,NoUtilities:Villation |                                |                                                        | Room Information                                                                              |                                                                                                  |                                                         |                                                                                            |  |
| Room<br>Sunroom/Solarium<br>Living Room<br>Bedroom<br>Den<br>4pc Bathroom     |                                | <u>Level</u><br>Main<br>Main<br>Upper<br>Lower<br>Main | Dimensions<br>15`9" x 5`8"<br>14`5" x 10`4"<br>12`10" x 10`9"<br>10`2" x 7`11"<br>0`0" x 0`0" | <u>Room</u><br>Kitchen With Eating Area<br>Bedroom - Primary<br>Bedroom<br>Other<br>3pc Bathroom | <u>Level</u><br>Main<br>Main<br>Upper<br>Lower<br>Upper | Dimensions<br>13`1" x 10`8"<br>12`3" x 8`4"<br>10`4" x 8`4"<br>10`7" x 8`1"<br>0`0" x 0`0" |  |