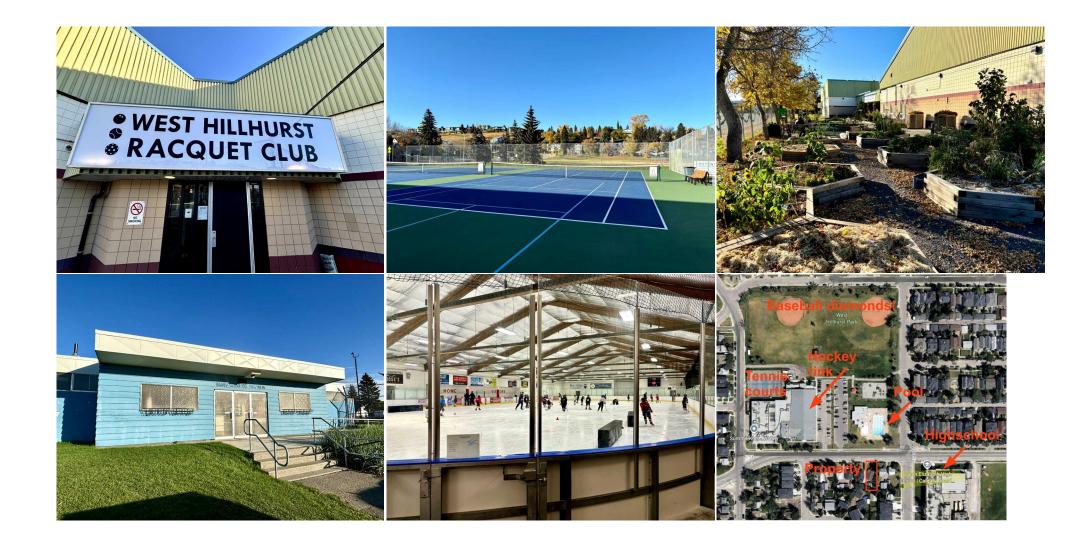

| 2pc Bathroom                       | Lower                                                                                                                                                                                                                                                                                                                                                                                                                                                                                                                                                                                                                                                                                                                                                                                                                                                 | 0`0" x 0`0" |                     |  |  |  |
|------------------------------------|-------------------------------------------------------------------------------------------------------------------------------------------------------------------------------------------------------------------------------------------------------------------------------------------------------------------------------------------------------------------------------------------------------------------------------------------------------------------------------------------------------------------------------------------------------------------------------------------------------------------------------------------------------------------------------------------------------------------------------------------------------------------------------------------------------------------------------------------------------|-------------|---------------------|--|--|--|
|                                    |                                                                                                                                                                                                                                                                                                                                                                                                                                                                                                                                                                                                                                                                                                                                                                                                                                                       |             | Legal/Tax/Financial |  |  |  |
| Title:                             |                                                                                                                                                                                                                                                                                                                                                                                                                                                                                                                                                                                                                                                                                                                                                                                                                                                       | Zoning:     |                     |  |  |  |
| Fee Simple                         |                                                                                                                                                                                                                                                                                                                                                                                                                                                                                                                                                                                                                                                                                                                                                                                                                                                       | R-CG        |                     |  |  |  |
| Legal Desc:                        | 1435GB                                                                                                                                                                                                                                                                                                                                                                                                                                                                                                                                                                                                                                                                                                                                                                                                                                                |             |                     |  |  |  |
|                                    | Remarks                                                                                                                                                                                                                                                                                                                                                                                                                                                                                                                                                                                                                                                                                                                                                                                                                                               |             |                     |  |  |  |
| Pub Rmks:                          | Incredible Investment Opportunity in Desirable West Hillhurst! Sitting on a spacious 461 square meter lot, this property offers limitless potential for redevelopment, renovating, or building your dream home. With a large double garage and ample yard space, it's a rare find in one of Calgary's top neighborhoods. The location is second to none—situated directly across the street from the outdoor pool, community centre, tennis courts, and ball diamonds. Plus, it's just a 1-minute walk to the local high school, making it ideal for families or rental tenants. West Hillhurst is known for its vibrant community, close proximity to downtown, parks, pubs and coffee shops, and excellent amenities. This is your chance to secure a prime property in one of Calgary's most sought-after areas! Professionally appraised at 650k. |             |                     |  |  |  |
| Inclusions:<br>Property Listed By: | Don't miss out on this fantastic investment opportunity.<br>Window coverings<br>RE/MAX Realty Professionals                                                                                                                                                                                                                                                                                                                                                                                                                                                                                                                                                                                                                                                                                                                                           |             |                     |  |  |  |