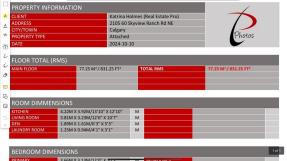

Utilities and Features

| Roof:<br>Heating: <b>Baseboard</b><br>Sewer:<br>Ext Feat: <b>Balcony</b> |   |                                                                                                                                                                                           |               | Construction:<br>Composite Siding,Concre<br>Flooring:<br>Laminate<br>Water Source: | ete           |               |  |  |  |  |
|--------------------------------------------------------------------------|---|-------------------------------------------------------------------------------------------------------------------------------------------------------------------------------------------|---------------|------------------------------------------------------------------------------------|---------------|---------------|--|--|--|--|
| Kitchon Annly                                                            |   | Dishwashar Electri                                                                                                                                                                        | Fnd/Bsmt:     |                                                                                    |               |               |  |  |  |  |
| Kitchen Appl:<br>Int Feat:<br>Utilities:                                 |   | Dishwasher,Electric Stove,Refrigerator,Washer/Dryer<br>Breakfast Bar,Double Vanity,Elevator,High Ceilings,Kitchen Island,No Animal Home,No Smoking Home,Quartz Counters,Walk-In Closet(s) |               |                                                                                    |               |               |  |  |  |  |
|                                                                          |   |                                                                                                                                                                                           |               | Room Information                                                                   |               |               |  |  |  |  |
| <u>Room</u>                                                              |   | Level                                                                                                                                                                                     | Dimensions    | Room                                                                               | Level         | Dimensions    |  |  |  |  |
| 4pc Bathroon                                                             | n | Main                                                                                                                                                                                      | 0`0" x 0`0"   | 4pc Ensuite bath                                                                   | Main          | 0`0" x 0`0"   |  |  |  |  |
| Kitchen                                                                  |   | Main                                                                                                                                                                                      | 12`7" x 10`0" | Living Room                                                                        | Main          | 14`4" x 11`3" |  |  |  |  |
| Dinette                                                                  |   | Main                                                                                                                                                                                      | 10`2" x 6`7"  | Nook                                                                               | Main          | 5`6" x 5`5"   |  |  |  |  |
| Bedroom - Primary                                                        |   | Main 12`0" x 11`3"                                                                                                                                                                        | Bedroom       | Main                                                                               | 12`1" x 12`0" |               |  |  |  |  |
|                                                                          | - |                                                                                                                                                                                           |               | Legal/Tax/Financial                                                                |               |               |  |  |  |  |
|                                                                          |   |                                                                                                                                                                                           | Title:        |                                                                                    | Zoning:       |               |  |  |  |  |
| Condo Fee:                                                               |   |                                                                                                                                                                                           | inde.         |                                                                                    | _og.          |               |  |  |  |  |

## MEASUREMENT REPORT