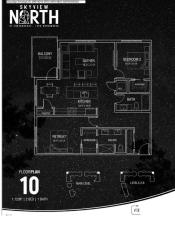

| Prop Type:<br>Sub Type: | Residential<br>Apartment |                     |       | <b>43</b><br>Layout |                |
|-------------------------|--------------------------|---------------------|-------|---------------------|----------------|
| City/Town:              | Calgary                  | Finished Floor Area |       | Beds:               | 2 (2 )         |
| Year Built:             | 2024                     | Abv Sqft:           | 1,058 | Baths:              | 2.0 (2 0)      |
| Lot Information         |                          | Low Sqft:           |       | Style:              | High-Rise (5+) |
| Lot Sz Ar:              |                          | Ttl Sqft:           | 1,058 |                     |                |
| Lot Shape:              |                          |                     |       | Parking             |                |
|                         |                          |                     |       | Ttl Park:           | 1              |
| Access:                 |                          |                     |       | Garage Sz:          |                |
| Lot Feat:               |                          |                     |       |                     |                |
| Park Feat:              | Covered,Undergrou        | nd                  |       |                     |                |
|                         |                          |                     |       |                     |                |
|                         |                          |                     |       |                     |                |

Utilities and Features

| Roof:<br>Heating: <b>Baseboard</b><br>Sewer:<br>Ext Feat: <b>Balcony</b> |   |                                                                                                                                                                                           |               | Construction:<br>Composite Siding,Concre<br>Flooring:<br>Laminate<br>Water Source: | ete           |               |  |  |  |  |
|--------------------------------------------------------------------------|---|-------------------------------------------------------------------------------------------------------------------------------------------------------------------------------------------|---------------|------------------------------------------------------------------------------------|---------------|---------------|--|--|--|--|
| Kitchon Annly                                                            |   | Dishwashar Electri                                                                                                                                                                        | Fnd/Bsmt:     |                                                                                    |               |               |  |  |  |  |
| Kitchen Appl:<br>Int Feat:<br>Utilities:                                 |   | Dishwasher,Electric Stove,Refrigerator,Washer/Dryer<br>Breakfast Bar,Double Vanity,Elevator,High Ceilings,Kitchen Island,No Animal Home,No Smoking Home,Quartz Counters,Walk-In Closet(s) |               |                                                                                    |               |               |  |  |  |  |
|                                                                          |   |                                                                                                                                                                                           |               | Room Information                                                                   |               |               |  |  |  |  |
| <u>Room</u>                                                              |   | Level                                                                                                                                                                                     | Dimensions    | Room                                                                               | Level         | Dimensions    |  |  |  |  |
| 4pc Bathroon                                                             | n | Main                                                                                                                                                                                      | 0`0" x 0`0"   | 4pc Ensuite bath                                                                   | Main          | 0`0" x 0`0"   |  |  |  |  |
| Kitchen                                                                  |   | Main                                                                                                                                                                                      | 12`7" x 10`0" | Living Room                                                                        | Main          | 14`4" x 11`3" |  |  |  |  |
| Dinette                                                                  |   | Main                                                                                                                                                                                      | 10`2" x 6`7"  | Nook                                                                               | Main          | 5`6" x 5`5"   |  |  |  |  |
| Bedroom - Primary                                                        |   | Main 12`0" x 11`3"                                                                                                                                                                        | Bedroom       | Main                                                                               | 12`1" x 12`0" |               |  |  |  |  |
|                                                                          | - |                                                                                                                                                                                           |               | Legal/Tax/Financial                                                                |               |               |  |  |  |  |
|                                                                          |   |                                                                                                                                                                                           | Title:        |                                                                                    | Zoning:       |               |  |  |  |  |
| Condo Fee:                                                               |   |                                                                                                                                                                                           | inde.         |                                                                                    | _og.          |               |  |  |  |  |