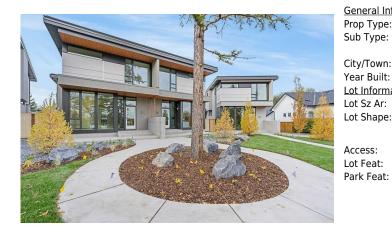

## 3C WILLOW Crescent, Calgary T3C 3B8

| MLS®#:  | A2172664 | Area:   | Spruce Cliff | Listing<br>Date: | 10/11/24 | List Price: <b>\$1,695,000</b> |
|---------|----------|---------|--------------|------------------|----------|--------------------------------|
| Status: | Active   | County: | Calgary      | Change:          | None     | Association: Fort McMurray     |

| eral Information | <u>l</u>        |                   |       | DOM                         |                       |
|------------------|-----------------|-------------------|-------|-----------------------------|-----------------------|
| Туре:            | Residential     |                   |       | 71                          |                       |
| Гуре:            | Semi Detached   | (Half             |       | <u>Layout</u>               |                       |
|                  | Duplex)         | Finished Floor Ar | ea    | Beds:                       | 3(21)                 |
| Town:            | Calgary         | Abv Sqft:         | 2,553 | Baths:                      | 3.5 (3 1)             |
| Built:           | 2023            | Low Sqft:         |       | Style:                      | 2 Storey,Side by Side |
| nformation       |                 | Ttl Sqft:         | 2,553 |                             |                       |
| z Ar:<br>hape:   | 6,243 sqft      |                   |       | <u>Parking</u><br>Ttl Park: | 3                     |
|                  |                 |                   |       | Garage Sz:                  | 3                     |
| ss:              |                 |                   |       | 5                           |                       |
| eat:             | Back Lane,Law   |                   |       |                             |                       |
| Feat:            | Triple Garage D | Detached          |       |                             |                       |