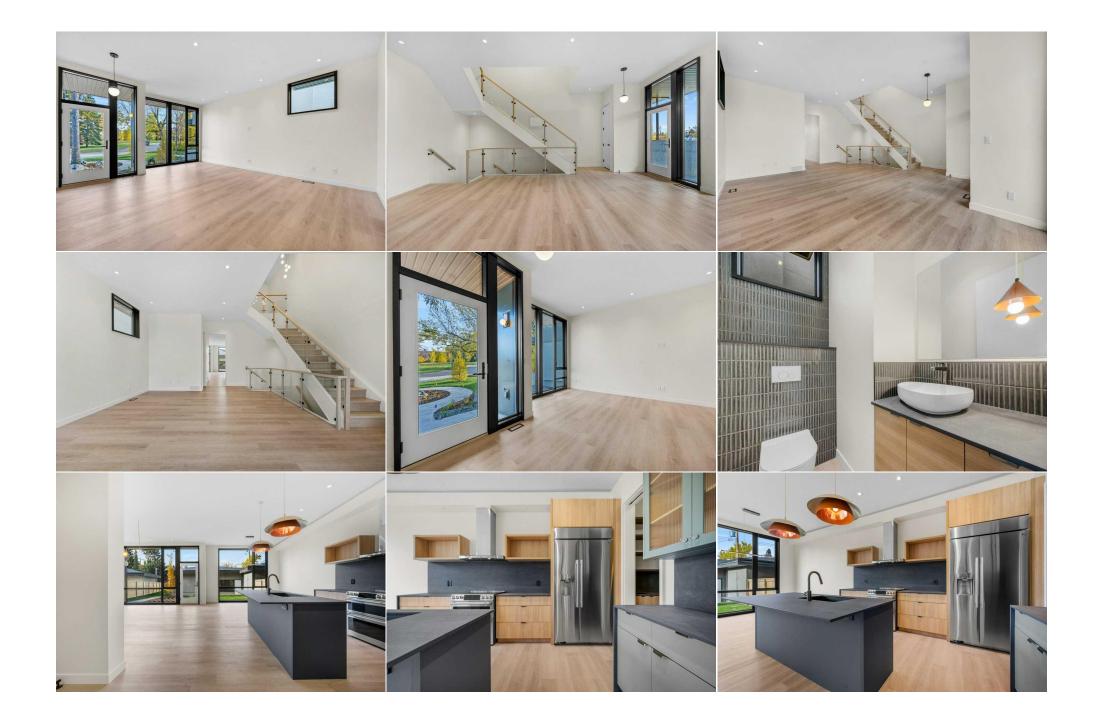

| Bedroom - Primary<br>Walk-In Closet             | Upper<br>Upper                                                                                                                                                                                                                                                                                                                                                                                                                                                                                                                                                                                                                                                                                                                                                                                                                                                                                                                                                                                                                                                                                                                                                                                                                                                                                                                                                                                                                                                                                                                                                        | 13`2" x 24`5"<br>8`6" x 5`2" | Walk-In Closet      | Upper | 13`5" x 11`0" |  |  |  |
|-------------------------------------------------|-----------------------------------------------------------------------------------------------------------------------------------------------------------------------------------------------------------------------------------------------------------------------------------------------------------------------------------------------------------------------------------------------------------------------------------------------------------------------------------------------------------------------------------------------------------------------------------------------------------------------------------------------------------------------------------------------------------------------------------------------------------------------------------------------------------------------------------------------------------------------------------------------------------------------------------------------------------------------------------------------------------------------------------------------------------------------------------------------------------------------------------------------------------------------------------------------------------------------------------------------------------------------------------------------------------------------------------------------------------------------------------------------------------------------------------------------------------------------------------------------------------------------------------------------------------------------|------------------------------|---------------------|-------|---------------|--|--|--|
| Huik in closet                                  | opper                                                                                                                                                                                                                                                                                                                                                                                                                                                                                                                                                                                                                                                                                                                                                                                                                                                                                                                                                                                                                                                                                                                                                                                                                                                                                                                                                                                                                                                                                                                                                                 |                              | Legal/Tax/Financial |       |               |  |  |  |
| Title:<br>Fee Simple                            |                                                                                                                                                                                                                                                                                                                                                                                                                                                                                                                                                                                                                                                                                                                                                                                                                                                                                                                                                                                                                                                                                                                                                                                                                                                                                                                                                                                                                                                                                                                                                                       | Zoning:<br><b>R-CG</b>       |                     |       |               |  |  |  |
| Legal Desc:                                     | 2212028                                                                                                                                                                                                                                                                                                                                                                                                                                                                                                                                                                                                                                                                                                                                                                                                                                                                                                                                                                                                                                                                                                                                                                                                                                                                                                                                                                                                                                                                                                                                                               |                              | Remarks             |       |               |  |  |  |
| Pub Rmks:<br>Inclusions:<br>Property Listed By: | One of 3C's most impressive features is its expansive outdoor space, which covers just 36% of the property, leaving ample room for lush, natural surroundings. The sleek, glass-walled living areas seamlessly connect to the sprawling landscape, while a triple-car garage adds convenience without compromising the beauty of the setting. Designed by the renowned architects at Davignon Martin, the home masterfully incorporates abundant natural light. Strategically placed, oversized windows frame serene views of the adjacent park and the surrounding greenery, making every room feel like its own private retreat. This thoughtfully crafted residence includes three generously sized bedrooms, each with its own ensuite for ultimate comfort and privacy. The primary ensuite is a luxurious haven, featuring a deep soaking tub, double shower, and an expansive walk-in closet designed to accommodate even the most extensive wardrobes. At the heart of the home is a bespoke kitchen, perfect for the modern homeowner. Handmade oak railings blend effortlessly with the almond-toned flooring, while built-in storage solutions—including a central pantry and mudroom—ensure that clutter remains out of sight, maintaining a bright and airy feel throughout. Every detail of the home reflects an architectural focus on harmony, comfort, and the rhythms of daily life, making it an ideal space for a family that is continually evolving. This is a home that truly must be seen to be fully appreciated. N/A MaxWell Capital Realty |                              |                     |       |               |  |  |  |