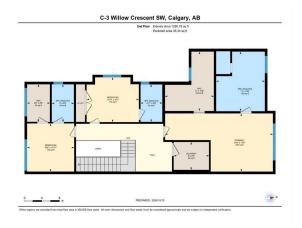

Utilities and Features

| Roof: Asphalt Shingle<br>Heating: Forced Air |                       |                   | Construction:<br>Cement Fiber Board,Concrete,Stucco,Wood |                                                       |                   |  |  |                                          |
|----------------------------------------------|-----------------------|-------------------|----------------------------------------------------------|-------------------------------------------------------|-------------------|--|--|------------------------------------------|
| Sewer:                                       |                       |                   |                                                          | Frame                                                 |                   |  |  |                                          |
| Ext Feat:                                    | Lighting,Private Yard |                   | Flooring:                                                | Flooring:<br><b>Tile,Vinyl Plank</b><br>Water Source: |                   |  |  |                                          |
|                                              |                       |                   | Tile,Vinyl Plank                                         |                                                       |                   |  |  |                                          |
|                                              |                       |                   | Water Source:                                            |                                                       |                   |  |  |                                          |
|                                              |                       |                   | Fnd/Bsmt:<br>Poured Concrete                             |                                                       |                   |  |  |                                          |
|                                              |                       |                   |                                                          |                                                       |                   |  |  | Kitchen Appl:<br>Int Feat:<br>Utilities: |
|                                              |                       |                   |                                                          |                                                       |                   |  |  |                                          |
| <u>Room</u>                                  | Level                 | <u>Dimensions</u> | <u>Room</u>                                              | Level                                                 | <u>Dimensions</u> |  |  |                                          |
| 2pc Bathroom                                 | Main                  | 5`7" x 5`1"       | Dining Room                                              | Main                                                  | 13`1" x 10`10"    |  |  |                                          |
| Family Room                                  | Main                  | 14`2" x 16`2"     | Kitchen                                                  | Main                                                  | 15`3" x 13`10"    |  |  |                                          |
| Living Room                                  | Main                  | 19`9" x 24`6"     | Pantry                                                   | Main                                                  | 8`8" x 5`3"       |  |  |                                          |
| 3pc Ensuite ba                               | ath Upper             | 8`6" x 5`0"       | 4pc Ensuite bath                                         | Upper                                                 | 8`5" x 4`11"      |  |  |                                          |
| 5pc Ensuite ba                               |                       | 13`6" x 11`0"     | Bedroom                                                  | Suite                                                 | 10`11" x 10`8"    |  |  |                                          |
| Bedroom                                      | Upper                 | 10`1" x 11`10"    | Laundry                                                  | Upper                                                 | 6`3" x 8`0"       |  |  |                                          |
|                                              |                       |                   | •                                                        |                                                       |                   |  |  |                                          |

| Bedroom - Primary<br>Walk-In Closet             | Upper<br>Upper                                                                                                                                                                                                                                                                                                                                                                                                                                                                                                                                                                                                                                                                                                                                                                                                                                                                                                                                                                                                                                                                                                                                                                                                                                                                                                                                                                                                                                                                                                                                                        | 13`2" x 24`5"<br>8`6" x 5`2" | Walk-In Closet      | Upper | 13`5" x 11`0" |  |  |  |
|-------------------------------------------------|-----------------------------------------------------------------------------------------------------------------------------------------------------------------------------------------------------------------------------------------------------------------------------------------------------------------------------------------------------------------------------------------------------------------------------------------------------------------------------------------------------------------------------------------------------------------------------------------------------------------------------------------------------------------------------------------------------------------------------------------------------------------------------------------------------------------------------------------------------------------------------------------------------------------------------------------------------------------------------------------------------------------------------------------------------------------------------------------------------------------------------------------------------------------------------------------------------------------------------------------------------------------------------------------------------------------------------------------------------------------------------------------------------------------------------------------------------------------------------------------------------------------------------------------------------------------------|------------------------------|---------------------|-------|---------------|--|--|--|
| Huik in closet                                  | opper                                                                                                                                                                                                                                                                                                                                                                                                                                                                                                                                                                                                                                                                                                                                                                                                                                                                                                                                                                                                                                                                                                                                                                                                                                                                                                                                                                                                                                                                                                                                                                 |                              | Legal/Tax/Financial |       |               |  |  |  |
| Title:<br>Fee Simple                            |                                                                                                                                                                                                                                                                                                                                                                                                                                                                                                                                                                                                                                                                                                                                                                                                                                                                                                                                                                                                                                                                                                                                                                                                                                                                                                                                                                                                                                                                                                                                                                       | Zoning:<br><b>R-CG</b>       |                     |       |               |  |  |  |
| Legal Desc:                                     | 2212028                                                                                                                                                                                                                                                                                                                                                                                                                                                                                                                                                                                                                                                                                                                                                                                                                                                                                                                                                                                                                                                                                                                                                                                                                                                                                                                                                                                                                                                                                                                                                               |                              | Remarks             |       |               |  |  |  |
| Pub Rmks:<br>Inclusions:<br>Property Listed By: | One of 3C's most impressive features is its expansive outdoor space, which covers just 36% of the property, leaving ample room for lush, natural surroundings. The sleek, glass-walled living areas seamlessly connect to the sprawling landscape, while a triple-car garage adds convenience without compromising the beauty of the setting. Designed by the renowned architects at Davignon Martin, the home masterfully incorporates abundant natural light. Strategically placed, oversized windows frame serene views of the adjacent park and the surrounding greenery, making every room feel like its own private retreat. This thoughtfully crafted residence includes three generously sized bedrooms, each with its own ensuite for ultimate comfort and privacy. The primary ensuite is a luxurious haven, featuring a deep soaking tub, double shower, and an expansive walk-in closet designed to accommodate even the most extensive wardrobes. At the heart of the home is a bespoke kitchen, perfect for the modern homeowner. Handmade oak railings blend effortlessly with the almond-toned flooring, while built-in storage solutions—including a central pantry and mudroom—ensure that clutter remains out of sight, maintaining a bright and airy feel throughout. Every detail of the home reflects an architectural focus on harmony, comfort, and the rhythms of daily life, making it an ideal space for a family that is continually evolving. This is a home that truly must be seen to be fully appreciated. N/A MaxWell Capital Realty |                              |                     |       |               |  |  |  |