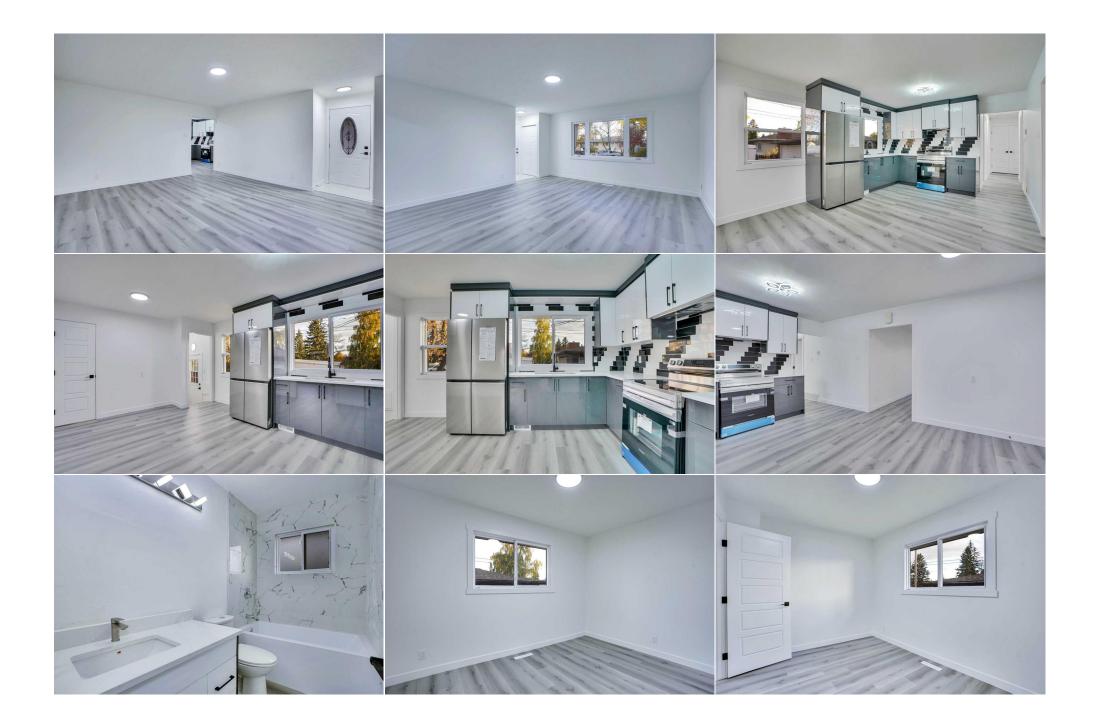

| Furnace/Utility Room | Basement                                                                                          | 4`1" x 6`1"                                                                                                                            |                                                                                                                                                                                                                                                                                                                                                                                                                                                                                                                                                                             |
|----------------------|---------------------------------------------------------------------------------------------------|----------------------------------------------------------------------------------------------------------------------------------------|-----------------------------------------------------------------------------------------------------------------------------------------------------------------------------------------------------------------------------------------------------------------------------------------------------------------------------------------------------------------------------------------------------------------------------------------------------------------------------------------------------------------------------------------------------------------------------|
|                      |                                                                                                   |                                                                                                                                        | Legal/Tax/Financial                                                                                                                                                                                                                                                                                                                                                                                                                                                                                                                                                         |
| Title:               |                                                                                                   | Zoning:                                                                                                                                |                                                                                                                                                                                                                                                                                                                                                                                                                                                                                                                                                                             |
| Fee Simple           |                                                                                                   | R-CG                                                                                                                                   |                                                                                                                                                                                                                                                                                                                                                                                                                                                                                                                                                                             |
| Legal Desc:          | 4135HV                                                                                            |                                                                                                                                        |                                                                                                                                                                                                                                                                                                                                                                                                                                                                                                                                                                             |
|                      |                                                                                                   |                                                                                                                                        | Remarks                                                                                                                                                                                                                                                                                                                                                                                                                                                                                                                                                                     |
| Pub Rmks:            | thoughtfully crafted f<br>cozy charm. As you w<br>appliances, chic coun<br>downstairs to the full | for comfort and style. Nestled<br>valk through the living space, i<br>tertops, and custom cabinetry<br>ly finished illegal 2 bedroom b | ig windows, sipping your morning coffee in your beautifully upgraded kitchen, where every detail has been<br>in the heart of Southview, this fully renovated 3-bedroom bungalow offers a perfect blend of modern design and<br>notice the fresh, modern flooring beneath your feet, guiding you into a sleek kitchen with stainless steel<br>/. Every room in the house feels light, airy, and welcoming. The spacious main floor is just the beginning. Head<br>asement, where a stylish suite with its own separate entrance offers endless opportunities. Whether you're |
| Inclusions:          | Located in the vibran                                                                             | t community of Southview, yo                                                                                                           | ntal, a guest suite for visitors, or a space for older children, this basement adds tremendous value and flexibility.<br>u're just minutes away from schools, parks, shopping, and easy access to major roads for effortless commuting.<br>ere you can build the future you've been dreaming of.                                                                                                                                                                                                                                                                            |