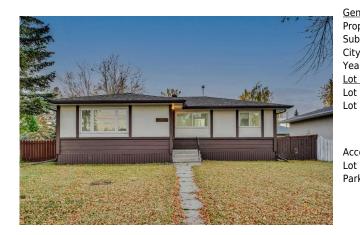

## 1985 COTTONWOOD Crescent, Calgary T2B 1P8

| MLS®#:  | A2172708 | Area:   | Southview | Listing          | 10/11/24 | List Price: <b>\$615,000</b> |
|---------|----------|---------|-----------|------------------|----------|------------------------------|
| Status: | Pending  | County: | Calgary   | Date:<br>Change: | None     | Association: Fort McMurray   |

| eneral Information | <u>1</u>        |                     |             | DOM           |           |
|--------------------|-----------------|---------------------|-------------|---------------|-----------|
| ор Туре:           | Residential     |                     |             | 71            |           |
| ub Type:           | Detached        |                     |             | <u>Layout</u> |           |
| ty/Town:           | Calgary         | Finished Floor Are  | ea          | Beds:         | 5 (3 2 )  |
| ear Built:         | 1961            | Abv Sqft:           | 1,082       | Baths:        | 2.0 (2 0) |
| ot Information     |                 | Low Sqft:           |             | Style:        | Bungalow  |
| ot Sz Ar:          | 5,995 sqft      | Ttl Sqft:           | 1,082       |               |           |
| ot Shape:          |                 |                     |             | Parking       |           |
|                    |                 |                     |             | Ttl Park:     | 2         |
|                    |                 |                     |             | Garage Sz:    | 2         |
| ccess:             |                 |                     |             |               |           |
| ot Feat:           | Back Lane,Back  | Yard,Corner Lot,Few | Trees,Level |               |           |
| ark Feat:          | Double Garage I | Detached            |             |               |           |