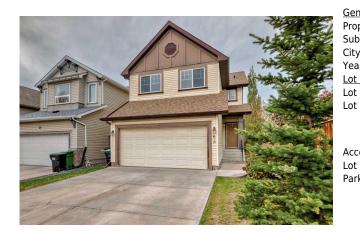

## 63 EVANSTON Rise, Calgary T3P 3C5

| MLS®#:  | A2172744 | Area:   | Evanston | Listing          | 10/11/24       | List Price: <b>\$669,000</b> |
|---------|----------|---------|----------|------------------|----------------|------------------------------|
| Status: | Active   | County: | Calgary  | Date:<br>Change: | -\$11k, 04-Jan | Association: Fort McMurray   |

| eneral Information | L               |                   |       | DOM           |           |
|--------------------|-----------------|-------------------|-------|---------------|-----------|
| ор Туре:           | Residential     |                   |       | 103           |           |
| ub Type:           | Detached        |                   |       | <u>Layout</u> |           |
| ty/Town:           | Calgary         | Finished Floor Ar | ea    | Beds:         | 3 (3 )    |
| ear Built:         | 2004            | Abv Sqft:         | 1,673 | Baths:        | 3.0 (2 2) |
| ot Information     |                 | Low Sqft:         |       | Style:        | 2 Storey  |
| ot Sz Ar:          | 3,519 sqft      | Ttl Sqft:         | 1,673 |               |           |
| ot Shape:          |                 |                   |       | Parking       |           |
|                    |                 |                   |       | Ttl Park:     | 4         |
|                    |                 |                   |       | Garage Sz:    | 2         |
| ccess:             |                 |                   |       | 2             |           |
| ot Feat:           | Back Yard       |                   |       |               |           |
| ark Feat:          | Double Garage A | Attached          |       |               |           |
|                    | 5               |                   |       |               |           |