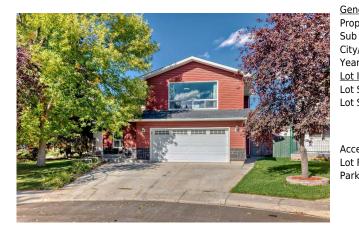

## 423 WHITEHORN Place, Calgary T1Y2B1

| MLS®#:  | A2172802 | Area:   | Whitehorn | Listing          | 10/13/24       | List Price: <b>\$859,999</b> |
|---------|----------|---------|-----------|------------------|----------------|------------------------------|
| Status: | Active   | County: | Calgary   | Date:<br>Change: | -\$30k, 14-Nov | Association: Fort McMurray   |

| General Information |                                                                                             |                   |           | DOM           |           |  |
|---------------------|---------------------------------------------------------------------------------------------|-------------------|-----------|---------------|-----------|--|
| Prop Type:          | Residential                                                                                 |                   |           | 39            |           |  |
| Sub Type:           | Detached                                                                                    |                   |           | <u>Layout</u> |           |  |
| City/Town:          | Calgary                                                                                     | Finished Floor Ar | <u>ea</u> | Beds:         | 7(61)     |  |
| Year Built:         | 1975                                                                                        | Abv Sqft:         | 2,682     | Baths:        | 4.5 (4 1) |  |
| Lot Information     |                                                                                             | Low Sqft:         |           | Style:        | 2 Storey  |  |
| Lot Sz Ar:          | 6,253 sqft                                                                                  | Ttl Sqft:         | 2,682     |               |           |  |
| Lot Shape:          |                                                                                             |                   |           | Parking       |           |  |
|                     |                                                                                             |                   |           | Ttl Park:     | 8         |  |
|                     |                                                                                             |                   |           | Garage Sz:    | 2         |  |
| Access:             |                                                                                             |                   |           | 5             |           |  |
| Lot Feat:           | Lot Feat: Back Lane,Back Yard,Backs on to Park/Green Space,Cul-De-Sac,Lawn,Landscaped,Level |                   |           |               |           |  |
| Park Feat:          | Park Feat: Double Garage Attached,Off Street,Parking Pad,RV Access/Parking                  |                   |           |               |           |  |