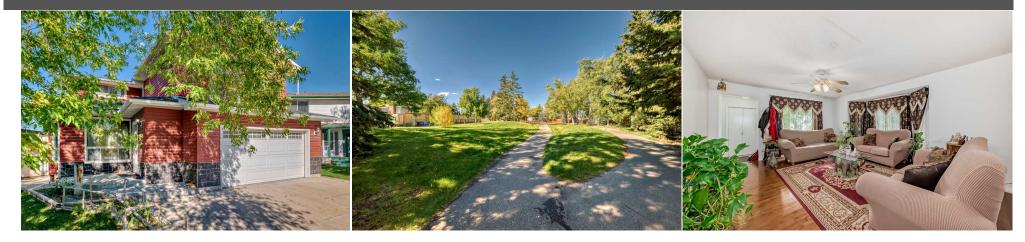

| General Information |                                                                                             |                   |           | DOM           |           |  |
|---------------------|---------------------------------------------------------------------------------------------|-------------------|-----------|---------------|-----------|--|
| Prop Type:          | Residential                                                                                 |                   |           | 39            |           |  |
| Sub Type:           | Detached                                                                                    |                   |           | <u>Layout</u> |           |  |
| City/Town:          | Calgary                                                                                     | Finished Floor Ar | <u>ea</u> | Beds:         | 7(61)     |  |
| Year Built:         | 1975                                                                                        | Abv Sqft:         | 2,682     | Baths:        | 4.5 (4 1) |  |
| Lot Information     |                                                                                             | Low Sqft:         |           | Style:        | 2 Storey  |  |
| Lot Sz Ar:          | 6,253 sqft                                                                                  | Ttl Sqft:         | 2,682     |               |           |  |
| Lot Shape:          |                                                                                             |                   |           | Parking       |           |  |
|                     |                                                                                             |                   |           | Ttl Park:     | 8         |  |
|                     |                                                                                             |                   |           | Garage Sz:    | 2         |  |
| Access:             |                                                                                             |                   |           | 5             |           |  |
| Lot Feat:           | Lot Feat: Back Lane,Back Yard,Backs on to Park/Green Space,Cul-De-Sac,Lawn,Landscaped,Level |                   |           |               |           |  |
| Park Feat:          | Park Feat: Double Garage Attached,Off Street,Parking Pad,RV Access/Parking                  |                   |           |               |           |  |

Utilities and Features

| Roof:                                                                                                                               | Asphalt Shing  | le                                                                               |                | Construction:             | Construction:                                                                          |               |  |  |  |  |
|-------------------------------------------------------------------------------------------------------------------------------------|----------------|----------------------------------------------------------------------------------|----------------|---------------------------|----------------------------------------------------------------------------------------|---------------|--|--|--|--|
| Heating:                                                                                                                            | Forced Air,Se  | Forced Air,See Remarks                                                           |                |                           | Stone, Vinyl Siding, Wood Frame                                                        |               |  |  |  |  |
| Sewer:                                                                                                                              |                |                                                                                  |                | Flooring:                 | · ·                                                                                    |               |  |  |  |  |
| Ext Feat:                                                                                                                           | Garden,Playg   | round,Private Entranc                                                            | ce,Private     | Carpet,Ceramic Tile,Hardw | Carpet, Ceramic Tile, Hardwood, Vinyl<br>Water Source:<br>Fnd/Bsmt:<br>Poured Concrete |               |  |  |  |  |
|                                                                                                                                     | Yard, Rain Bar | rel/Cistern(s),Storage                                                           |                | Water Source:             |                                                                                        |               |  |  |  |  |
|                                                                                                                                     |                |                                                                                  |                | Fnd/Bsmt:                 |                                                                                        |               |  |  |  |  |
|                                                                                                                                     |                |                                                                                  |                | Poured Concrete           |                                                                                        |               |  |  |  |  |
| Kitchen Appl:                                                                                                                       |                | Dishwasher,Electric Stove,Garage Control(s),Range Hood,Refrigerator,Washer/Dryer |                |                           |                                                                                        |               |  |  |  |  |
| Int Feat: Ceiling Fan(s),Central Vacuum,Jetted Tub,No Animal Home,No Smoking Home,Quartz Counters,Sauna,Vinyl Windows,Wa Utilities: |                |                                                                                  |                |                           | alk-In Closet(s)                                                                       |               |  |  |  |  |
|                                                                                                                                     |                |                                                                                  |                | Room Information          |                                                                                        |               |  |  |  |  |
| <u>Room</u>                                                                                                                         |                | Level                                                                            | Dimensions     | <u>Room</u>               | Level                                                                                  | Dimensions    |  |  |  |  |
| Bedroom                                                                                                                             |                | Main                                                                             | 11`7" x 14`2"  | Living Room               | Main                                                                                   | 13`4" x 16`5" |  |  |  |  |
| 2pc Bathroom                                                                                                                        | m              | Main                                                                             | 4`9" x 4`11"   | Entrance                  | Main                                                                                   | 8`1" x 4`0"   |  |  |  |  |
| <b>Dining Room</b>                                                                                                                  | 1              | Main                                                                             | 8`0" x 14`11"  | Furnace/Utility Room      | Basement                                                                               | 7`6" x 10`7"  |  |  |  |  |
| Furnace/Utilit                                                                                                                      | ity Room       | Main                                                                             | 4`0" x 6`2"    | Family Room               | Main                                                                                   | 12`8" x 11`4" |  |  |  |  |
| Flex Space                                                                                                                          |                | Main                                                                             | 13`11" x 12`7" | Mud Room                  | Main                                                                                   | 3`7" x 5`5"   |  |  |  |  |
| Kitchen                                                                                                                             |                | Main                                                                             | 11`2" x 10`4"  | 4pc Ensuite bath          | Upper                                                                                  | 10`11" x 5`0" |  |  |  |  |
| Bedroom - Primary                                                                                                                   |                | Upper                                                                            | 12`2" x 13`10" | Bedroom                   | Upper                                                                                  | 8`9" x 13`2"  |  |  |  |  |