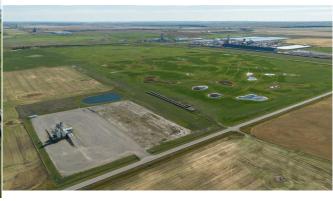

Room Level **Dimensions** <u>Level</u> **Dimensions** Room

Legal/Tax/Financial

Title: Zoning: **Fee Simple** I-G

Legal Desc:

NEW \$210 MILLION CGC drywall plant (in excess of 100 new permanent full time manufacturing jobs) is now under construction just 5 km. to the east of the subject lands!! Located in the Goldfinch Area Structure Plan, industrial-zoned land. The property is situated in a growing industrial zone in Wheatland County near Carseland. Paved access up to the final 0.7 km. Just north of the Nutrien Facility and other major industrial facilities in the immediate area such as Cargill, Co-op Fuels, Richardson -Pioneer, Stella-Jones Lumber. Major solar farm facility planned for just 3 miles east. Only 16 km. +-/ from Langdon. Existing business may consider staying as a Tenant on approx. 10 acres of the site (subject to negotiations). Surrounded by a strong and growing agricultural sector (both irrigated and dryland). Significant additional growth in the Wheatland County industrial sector is anticipated. The current zoning is Industrial General. Equipment/structures on