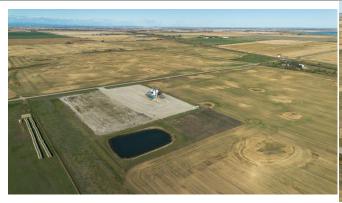

Room Level **Dimensions** <u>Level</u> **Dimensions** Room

Legal/Tax/Financial

Title: Zoning: **Fee Simple** I-G

Legal Desc:

NEW \$210 MILLION CGC drywall plant (in excess of 100 new permanent full time manufacturing jobs) is now under construction just 5 km. to the east of the subject lands!! Located in the Goldfinch Area Structure Plan, industrial-zoned land. The property is situated in a growing industrial zone in Wheatland County near Carseland. Paved access up to the final 0.7 km. Just north of the Nutrien Facility and other major industrial facilities in the immediate area such as Cargill, Co-op Fuels, Richardson -Pioneer, Stella-Jones Lumber. Major solar farm facility planned for just 3 miles east. Only 16 km. +-/ from Langdon. Existing business may consider staying as a Tenant on approx. 10 acres of the site (subject to negotiations). Surrounded by a strong and growing agricultural sector (both irrigated and dryland). Significant additional growth in the Wheatland County industrial sector is anticipated. The current zoning is Industrial General. Equipment/structures on