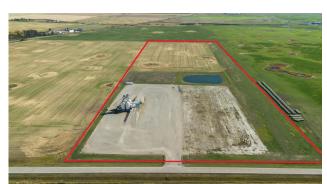

Room Level **Dimensions** <u>Level</u> **Dimensions** Room

Legal/Tax/Financial

Title: Zoning: **Fee Simple** I-G

Legal Desc:

NEW \$210 MILLION CGC drywall plant (in excess of 100 new permanent full time manufacturing jobs) is now under construction just 5 km. to the east of the subject lands!! Located in the Goldfinch Area Structure Plan, industrial-zoned land. The property is situated in a growing industrial zone in Wheatland County near Carseland. Paved access up to the final 0.7 km. Just north of the Nutrien Facility and other major industrial facilities in the immediate area such as Cargill, Co-op Fuels, Richardson -Pioneer, Stella-Jones Lumber. Major solar farm facility planned for just 3 miles east. Only 16 km. +-/ from Langdon. Existing business may consider staying as a Tenant on approx. 10 acres of the site (subject to negotiations). Surrounded by a strong and growing agricultural sector (both irrigated and dryland). Significant additional growth in the Wheatland County industrial sector is anticipated. The current zoning is Industrial General. Equipment/structures on