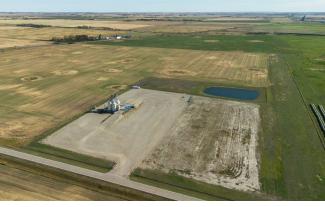

Room Level **Dimensions** <u>Level</u> **Dimensions** Room

Legal/Tax/Financial

Title: Zoning: **Fee Simple** I-G

Legal Desc:

NEW \$210 MILLION CGC drywall plant (in excess of 100 new permanent full time manufacturing jobs) is now under construction just 5 km. to the east of the subject lands!! Located in the Goldfinch Area Structure Plan, industrial-zoned land. The property is situated in a growing industrial zone in Wheatland County near Carseland. Paved access up to the final 0.7 km. Just north of the Nutrien Facility and other major industrial facilities in the immediate area such as Cargill, Co-op Fuels, Richardson -Pioneer, Stella-Jones Lumber. Major solar farm facility planned for just 3 miles east. Only 16 km. +-/ from Langdon. Existing business may consider staying as a Tenant on approx. 10 acres of the site (subject to negotiations). Surrounded by a strong and growing agricultural sector (both irrigated and dryland). Significant additional growth in the Wheatland County industrial sector is anticipated. The current zoning is Industrial General. Equipment/structures on