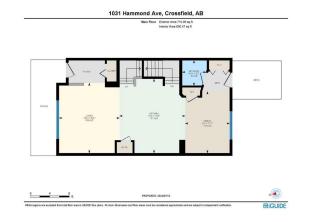

Utilities and Features

| Roof:<br>Heating:<br>Sewer:<br>Ext Feat: | Asphalt Shingle<br>Forced Air<br>None | 2                                                           |               | Construction:<br>Stucco<br>Flooring:<br>Carpet,Hardwood,Linoleum<br>Water Source:<br>Fnd/Bsmt:<br>Poured Concrete |          |               |  |  |  |
|------------------------------------------|---------------------------------------|-------------------------------------------------------------|---------------|-------------------------------------------------------------------------------------------------------------------|----------|---------------|--|--|--|
| Kitchen Appl:                            |                                       | Dishwasher,Electric Stove,Refrigerator,Washer/Dryer Stacked |               |                                                                                                                   |          |               |  |  |  |
| Int Feat:<br>Utilities:                  |                                       | See Remarks                                                 |               |                                                                                                                   |          |               |  |  |  |
| otinties.                                |                                       |                                                             | Room          | Information                                                                                                       |          |               |  |  |  |
| Room                                     |                                       | Level                                                       | Dimensions    | Room                                                                                                              | Level    | Dimensions    |  |  |  |
| Living Room                              |                                       | Main                                                        | 14`4" x 12`4" | Kitchen                                                                                                           | Main     | 15`2" x 13`5" |  |  |  |
| Dining Room                              |                                       | Main                                                        | 12`7" x 9`1"  | 2pc Bathroom                                                                                                      | Main     | 0`0" x 0`0"   |  |  |  |
| Bedroom - Prin                           | mary                                  | Second                                                      | 13`3" x 14`6" | 3pc Ensuite bath                                                                                                  | Second   |               |  |  |  |
| 4pc Bathroom                             |                                       | Second                                                      |               | Bedroom                                                                                                           | Second   | 10`1" x 9`3"  |  |  |  |
| Bedroom                                  |                                       | Second                                                      | 9`0" x 9`9"   | Bedroom                                                                                                           | Basement | 14`1" x 9`0"  |  |  |  |
| Bedroom                                  |                                       | Basement                                                    | 13`0" x 11`2" | 4pc Bathroom                                                                                                      | Basement |               |  |  |  |
|                                          |                                       |                                                             | Legal/T       | ax/Financial                                                                                                      |          |               |  |  |  |