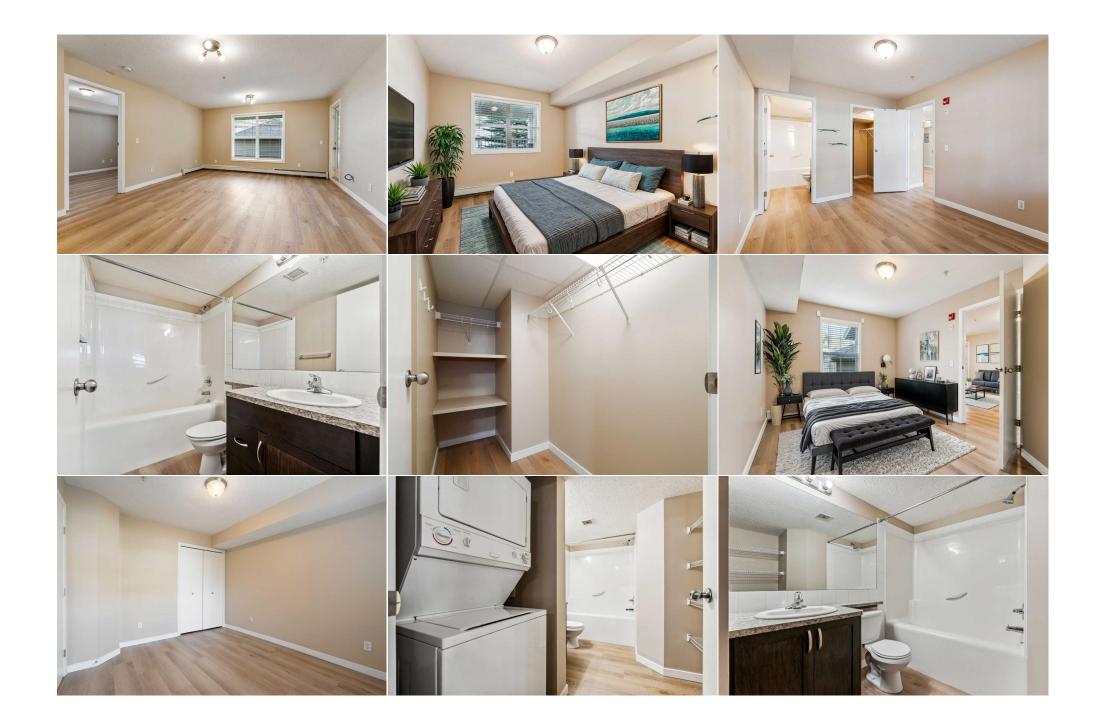

| Legal Desc:         | 0812396                                                                                                                                                                                                                                                                                                                                                                                                                                                                                                                                                                                                                             |
|---------------------|-------------------------------------------------------------------------------------------------------------------------------------------------------------------------------------------------------------------------------------------------------------------------------------------------------------------------------------------------------------------------------------------------------------------------------------------------------------------------------------------------------------------------------------------------------------------------------------------------------------------------------------|
|                     | Remarks                                                                                                                                                                                                                                                                                                                                                                                                                                                                                                                                                                                                                             |
| Pub Rmks:           | Welcome to this beautifully updated 2-bedroom, 2-bathroom condo in the sought-after Applewood community! This unit boasts modern upgrades, including<br>stainless steel appliances and new luxury vinyl plank (LVP) flooring throughout. The spacious master bedroom features a walk-in closet and a private ensuite,<br>offering comfort and convenience. Enjoy quiet moments on the private, enclosed patio—perfect for unwinding after a long day. With in-suite laundry and heated<br>underground parking, you're all set for the winter months. This move-in-ready condo has everything you need for easy, comfortable living! |
| Inclusions:         | N/A                                                                                                                                                                                                                                                                                                                                                                                                                                                                                                                                                                                                                                 |
| Property Listed By: | CIR Realty                                                                                                                                                                                                                                                                                                                                                                                                                                                                                                                                                                                                                          |