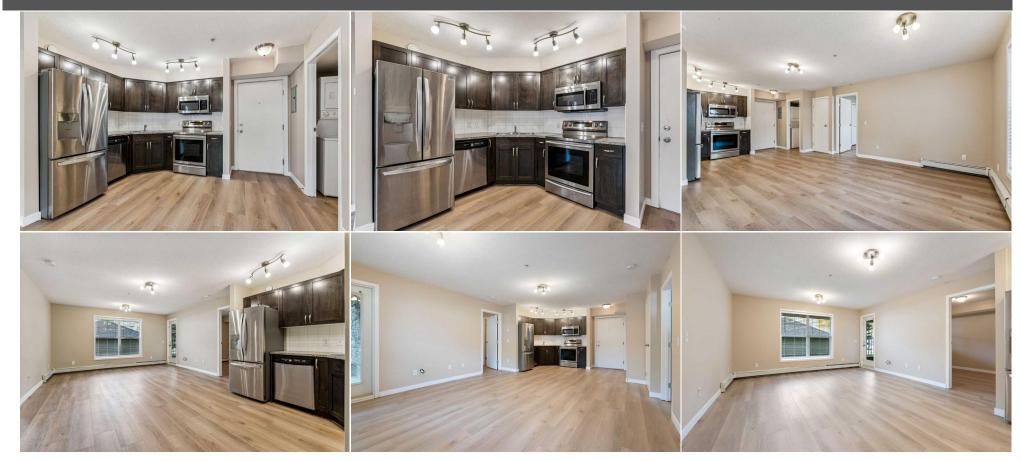

| Legal Desc:         | 0812396                                                                                                                                                                                                                                                                                                                                                                                                                                                                                                                                                                                                                             |
|---------------------|-------------------------------------------------------------------------------------------------------------------------------------------------------------------------------------------------------------------------------------------------------------------------------------------------------------------------------------------------------------------------------------------------------------------------------------------------------------------------------------------------------------------------------------------------------------------------------------------------------------------------------------|
|                     | Remarks                                                                                                                                                                                                                                                                                                                                                                                                                                                                                                                                                                                                                             |
| Pub Rmks:           | Welcome to this beautifully updated 2-bedroom, 2-bathroom condo in the sought-after Applewood community! This unit boasts modern upgrades, including<br>stainless steel appliances and new luxury vinyl plank (LVP) flooring throughout. The spacious master bedroom features a walk-in closet and a private ensuite,<br>offering comfort and convenience. Enjoy quiet moments on the private, enclosed patio—perfect for unwinding after a long day. With in-suite laundry and heated<br>underground parking, you're all set for the winter months. This move-in-ready condo has everything you need for easy, comfortable living! |
| Inclusions:         | N/A                                                                                                                                                                                                                                                                                                                                                                                                                                                                                                                                                                                                                                 |
| Property Listed By: | CIR Realty                                                                                                                                                                                                                                                                                                                                                                                                                                                                                                                                                                                                                          |