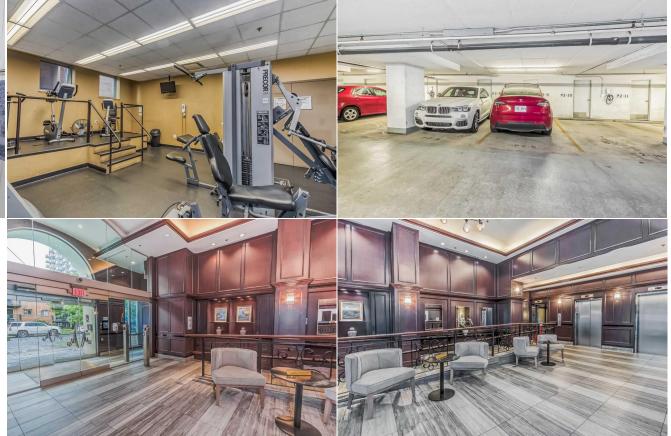

| Bedroom<br>4pc Bathroom<br>Bedroom<br>Balcony   | Main<br>Main<br>Main<br>Main                                                                                                                                                                                                                                                                                                                                                                                                                                                                                                                                                                                                                                                                                                                                                                                                                                                                                                                                                                                                                                                                                                                                                                                                                                                                                                                                                                                                                                                                                                                                                                                                                                                                                            | 11`4" x 10`4"<br>4`9" x 9`5"<br>11`4" x 16`8"<br>10`4" x 5`9"<br>Lega | Walk-In Closet<br>Laundry<br>Walk-In Closet<br>Balcony<br>I/Tax/Financial | Main<br>Main<br>Main<br>Main | 6`7" x 5`7"<br>8`5" x 6`4"<br>6`4" x 5`7"<br>22`7" x 7`6" |  |
|-------------------------------------------------|-------------------------------------------------------------------------------------------------------------------------------------------------------------------------------------------------------------------------------------------------------------------------------------------------------------------------------------------------------------------------------------------------------------------------------------------------------------------------------------------------------------------------------------------------------------------------------------------------------------------------------------------------------------------------------------------------------------------------------------------------------------------------------------------------------------------------------------------------------------------------------------------------------------------------------------------------------------------------------------------------------------------------------------------------------------------------------------------------------------------------------------------------------------------------------------------------------------------------------------------------------------------------------------------------------------------------------------------------------------------------------------------------------------------------------------------------------------------------------------------------------------------------------------------------------------------------------------------------------------------------------------------------------------------------------------------------------------------------|-----------------------------------------------------------------------|---------------------------------------------------------------------------|------------------------------|-----------------------------------------------------------|--|
| Condo Fee:<br><b>\$1,648</b>                    |                                                                                                                                                                                                                                                                                                                                                                                                                                                                                                                                                                                                                                                                                                                                                                                                                                                                                                                                                                                                                                                                                                                                                                                                                                                                                                                                                                                                                                                                                                                                                                                                                                                                                                                         | Title:<br><b>Fee Simple</b><br>Fee Freq:<br><b>Monthly</b>            |                                                                           | Zoning:<br>DC (pre 1P2007)   |                                                           |  |
| Legal Desc:                                     | 0915342                                                                                                                                                                                                                                                                                                                                                                                                                                                                                                                                                                                                                                                                                                                                                                                                                                                                                                                                                                                                                                                                                                                                                                                                                                                                                                                                                                                                                                                                                                                                                                                                                                                                                                                 | Hontiny                                                               | Remarks                                                                   |                              |                                                           |  |
| Pub Rmks:<br>Inclusions:<br>Property Listed By: | ***See 3D tour***Spectacular sub-penthouse in the prestigious Montana building! Located in the heart of lower Mount Royal, this executive condo occupies the<br>entire east half of the 25th floor featuring over 2300 sf of luxurious living. Seldom do you find condos of this size featuring 3 spacious bedrooms and a den plus<br>expansive living areas! Take in the twinkling north view of the downtown skyscrapers, enjoy the morning east sun and all day south exposure, plus the gorgeous<br>west views of the Rocky Mountains! The master bedroom is truly its own suite with a sitting area, huge walk-in closet, full 5 pce ensuite bath and private deck! The<br>other 2 bedrooms are located on the opposite end of the condo providing the ultimate in privacy. With the other bedrooms are another full bath, guest half bath<br>and full size laundry room. In between the bedroom wings are the spacious dining, kitchen, living and den/office areas all with floor to ceiling upgraded R-value<br>"Visionwall" windows. There are 4 total covered balconies to take in the views all around. Centrally located is the chef's grade kitchen with Wolf and Liebherr<br>appliances, gas cooktop, large island, and built-in beverage fridge. Included with this residence are 2 side by side titled parking stalls, each with storage units<br>directly in front. Featuring 3 elevators, conference and exercise rooms, and a grand hotel-like lobby, the Montana is truly a special residence and must be seen to<br>be appreciated. Live in the heart of lower Mt Royal and enjoy all the amenities with-in walking distance in this amazing neighbourhood!<br>None<br>RE/MAX House of Real Estate |                                                                       |                                                                           |                              |                                                           |  |