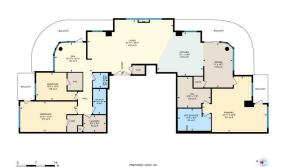

Utilities and Features

| Roof:<br>Heating:                        | Metal<br>See Remarks |                                                                                                                                                                                                                                                                                                              |                |                |       |                  |  |  |  |                |
|------------------------------------------|----------------------|--------------------------------------------------------------------------------------------------------------------------------------------------------------------------------------------------------------------------------------------------------------------------------------------------------------|----------------|----------------|-------|------------------|--|--|--|----------------|
| Sewer:                                   |                      |                                                                                                                                                                                                                                                                                                              | Flooring:      |                |       |                  |  |  |  |                |
| Ext Feat: Other                          |                      | Ceramic Tile,Hardwood                                                                                                                                                                                                                                                                                        |                |                |       |                  |  |  |  |                |
|                                          |                      |                                                                                                                                                                                                                                                                                                              |                | Water Source:  |       |                  |  |  |  |                |
|                                          |                      | Fnd/Bsmt:                                                                                                                                                                                                                                                                                                    |                |                |       |                  |  |  |  |                |
| Kitchen Appl:<br>Int Feat:<br>Utilities: |                      | Bar Fridge,Built-In Oven,Dishwasher,Dryer,Gas Cooktop,Microwave,Range Hood,Refrigerator,Washer,Window Coverings<br>Built-in Features,Closet Organizers,Crown Molding,Double Vanity,Elevator,Granite Counters,High Ceilings,Kitchen Island,No Smoking Home,Open<br>Floorplan,Pantry,Storage,Walk-In Closet(s) |                |                |       |                  |  |  |  |                |
|                                          |                      |                                                                                                                                                                                                                                                                                                              |                |                |       |                  |  |  |  | , <b>,</b> , . |
|                                          |                      |                                                                                                                                                                                                                                                                                                              |                |                |       | Room Information |  |  |  |                |
| Room                                     |                      | Level                                                                                                                                                                                                                                                                                                        | Dimensions     | Room           | Level | Dimensions       |  |  |  |                |
| 5pc Ensuite bath                         |                      | Main                                                                                                                                                                                                                                                                                                         | 12`5" x 8`5"   | Walk-In Closet | Main  | 12`6" x 11`6"    |  |  |  |                |
| Bedroom - Pri                            | imary                | Main                                                                                                                                                                                                                                                                                                         | 20`7" x 16`3"  | Balcony        | Main  | 10`0" x 5`8"     |  |  |  |                |
| Dining Room                              |                      | Main                                                                                                                                                                                                                                                                                                         | 10`8" x 16`7"  | Pantry         | Main  | 3`8" x 4`2"      |  |  |  |                |
| Kitchen                                  |                      | Main                                                                                                                                                                                                                                                                                                         | 10`4" x 17`6"  | Living Room    | Main  | 21`10" x 16`8"   |  |  |  |                |
| Storage                                  |                      | Main                                                                                                                                                                                                                                                                                                         | 4`10" x 3`4"   | Entrance       | Main  | 7`0" x 10`10"    |  |  |  |                |
| Den                                      |                      | Main                                                                                                                                                                                                                                                                                                         | 9`11" x 14`10" | Library        | Main  | 11`9" x 10`11"   |  |  |  |                |
| Balcony                                  |                      | Main                                                                                                                                                                                                                                                                                                         | 22`7" x 7`5"   | 2pc Bathroom   | Main  | 5`8" x 5`7"      |  |  |  |                |

| Bedroom<br>4pc Bathroom<br>Bedroom<br>Balcony   | Main<br>Main<br>Main<br>Main                                                                                                                                                                                                                                                                                                                                                                                                                                                                                                                                                                                                                                                                                                                                                                                                                                                                                                                                                                                                                                                                                                                                                                                                                                                                                                                                                                                                                                                                                                                                                                                                                                                                                            | 11`4" x 10`4"<br>4`9" x 9`5"<br>11`4" x 16`8"<br>10`4" x 5`9"<br>Lega | Walk-In Closet<br>Laundry<br>Walk-In Closet<br>Balcony<br>I/Tax/Financial | Main<br>Main<br>Main<br>Main | 6`7" x 5`7"<br>8`5" x 6`4"<br>6`4" x 5`7"<br>22`7" x 7`6" |  |
|-------------------------------------------------|-------------------------------------------------------------------------------------------------------------------------------------------------------------------------------------------------------------------------------------------------------------------------------------------------------------------------------------------------------------------------------------------------------------------------------------------------------------------------------------------------------------------------------------------------------------------------------------------------------------------------------------------------------------------------------------------------------------------------------------------------------------------------------------------------------------------------------------------------------------------------------------------------------------------------------------------------------------------------------------------------------------------------------------------------------------------------------------------------------------------------------------------------------------------------------------------------------------------------------------------------------------------------------------------------------------------------------------------------------------------------------------------------------------------------------------------------------------------------------------------------------------------------------------------------------------------------------------------------------------------------------------------------------------------------------------------------------------------------|-----------------------------------------------------------------------|---------------------------------------------------------------------------|------------------------------|-----------------------------------------------------------|--|
| Condo Fee:<br><b>\$1,648</b>                    |                                                                                                                                                                                                                                                                                                                                                                                                                                                                                                                                                                                                                                                                                                                                                                                                                                                                                                                                                                                                                                                                                                                                                                                                                                                                                                                                                                                                                                                                                                                                                                                                                                                                                                                         | Title:<br><b>Fee Simple</b><br>Fee Freq:<br><b>Monthly</b>            |                                                                           | Zoning:<br>DC (pre 1P2007)   |                                                           |  |
| Legal Desc:                                     | 0915342                                                                                                                                                                                                                                                                                                                                                                                                                                                                                                                                                                                                                                                                                                                                                                                                                                                                                                                                                                                                                                                                                                                                                                                                                                                                                                                                                                                                                                                                                                                                                                                                                                                                                                                 | Hontiny                                                               | Remarks                                                                   |                              |                                                           |  |
| Pub Rmks:<br>Inclusions:<br>Property Listed By: | ***See 3D tour***Spectacular sub-penthouse in the prestigious Montana building! Located in the heart of lower Mount Royal, this executive condo occupies the<br>entire east half of the 25th floor featuring over 2300 sf of luxurious living. Seldom do you find condos of this size featuring 3 spacious bedrooms and a den plus<br>expansive living areas! Take in the twinkling north view of the downtown skyscrapers, enjoy the morning east sun and all day south exposure, plus the gorgeous<br>west views of the Rocky Mountains! The master bedroom is truly its own suite with a sitting area, huge walk-in closet, full 5 pce ensuite bath and private deck! The<br>other 2 bedrooms are located on the opposite end of the condo providing the ultimate in privacy. With the other bedrooms are another full bath, guest half bath<br>and full size laundry room. In between the bedroom wings are the spacious dining, kitchen, living and den/office areas all with floor to ceiling upgraded R-value<br>"Visionwall" windows. There are 4 total covered balconies to take in the views all around. Centrally located is the chef's grade kitchen with Wolf and Liebherr<br>appliances, gas cooktop, large island, and built-in beverage fridge. Included with this residence are 2 side by side titled parking stalls, each with storage units<br>directly in front. Featuring 3 elevators, conference and exercise rooms, and a grand hotel-like lobby, the Montana is truly a special residence and must be seen to<br>be appreciated. Live in the heart of lower Mt Royal and enjoy all the amenities with-in walking distance in this amazing neighbourhood!<br>None<br>RE/MAX House of Real Estate |                                                                       |                                                                           |                              |                                                           |  |