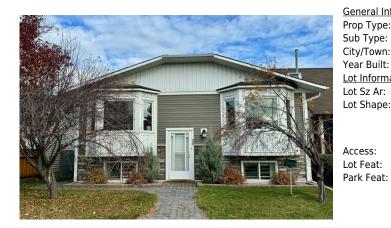

## 20 VENTURA Road, Calgary T2E8G1

| MLS®#:  | A2172853 | Area:   | Vista Heights | Listing<br>Date: | 10/18/24       | List Price: <b>\$595,000</b> |
|---------|----------|---------|---------------|------------------|----------------|------------------------------|
| Status: | Active   | County: | Calgary       | Change:          | -\$20k, 17-Nov | Association: Fort McMurray   |

| neral Information  | <u>1</u>                                                      |                   |     | DOM           |           |  |
|--------------------|---------------------------------------------------------------|-------------------|-----|---------------|-----------|--|
| р Туре:            | Residential                                                   |                   |     | 64            |           |  |
| Туре:              | Detached                                                      |                   |     | <u>Layout</u> |           |  |
| //Town:            | Calgary                                                       | Finished Floor Ar | ea  | Beds:         | 3 (3 )    |  |
| r Built:           | 1986                                                          | Abv Sqft:         | 925 | Baths:        | 2.5 (2 1) |  |
| <b>Information</b> |                                                               | Low Sqft:         |     | Style:        | Bi-Level  |  |
| Sz Ar:             | 4,004 sqft                                                    | Ttl Sqft:         | 925 |               |           |  |
| Shape:             |                                                               |                   |     | Parking       |           |  |
|                    |                                                               |                   |     | Ttl Park:     | 3         |  |
|                    |                                                               |                   |     | Garage Sz:    | 2         |  |
| ess:               |                                                               |                   |     |               |           |  |
| Feat:              | Back Lane,Back Yard,Low Maintenance Landscape,Rectangular Lot |                   |     |               |           |  |
| k Feat:            | Double Garage Detached,RV Access/Parking                      |                   |     |               |           |  |

Utilities and Features

| Title:<br><b>Fee Simple</b><br>Legal Desc:      | Zoning:<br>R-CG<br>3310180<br>Remarks                                                                                                                                                                                                                                                                                                                                                                                                                                                                                                                                                                                                                                                                                                                                                                                                                                                                                                                                                                                                                                                                                                                                                                                                                                                                                                                                                                                                                                                                                                                                                                                                                                                                                                                                                                                                                                                                                                                                                                                                                                                                                          |                                                                                                           |
|-------------------------------------------------|--------------------------------------------------------------------------------------------------------------------------------------------------------------------------------------------------------------------------------------------------------------------------------------------------------------------------------------------------------------------------------------------------------------------------------------------------------------------------------------------------------------------------------------------------------------------------------------------------------------------------------------------------------------------------------------------------------------------------------------------------------------------------------------------------------------------------------------------------------------------------------------------------------------------------------------------------------------------------------------------------------------------------------------------------------------------------------------------------------------------------------------------------------------------------------------------------------------------------------------------------------------------------------------------------------------------------------------------------------------------------------------------------------------------------------------------------------------------------------------------------------------------------------------------------------------------------------------------------------------------------------------------------------------------------------------------------------------------------------------------------------------------------------------------------------------------------------------------------------------------------------------------------------------------------------------------------------------------------------------------------------------------------------------------------------------------------------------------------------------------------------|-----------------------------------------------------------------------------------------------------------|
| Pub Rmks:<br>Inclusions:<br>Property Listed By: | Welcome to this beautifully maintained 3-bedroom, 2.5-bathroom home in the desirable community of Vista Heights. Offering a total of 1,739 sq. ft. of thoug designed living space (925 sq. ft. upstairs, 814 sq. ft. downstairs), this home is perfect for families or first-time buyers looking for comfort, style, and converse to discover a stunning renovated kitchen that boasts modern finishes, stainless appliances including induction stove with convection oven, and p storage space, making it a dream for any home chef. There is even a stand up freezer and custom desk area built in for added convenience. The spacious and iving area is perfect for entertaining or simply relaxing with loved ones. Expansive dining area is perfect for hosting family dinners. Facing South with 2 bea boay windows, the entire main floor has natural sunlight all year around. Downstairs, you'll find three spacious bedrooms. The primary bedroom features amp closet space and an attached 3-piece ensuite, providing a private retreat. The other two equal-sized bedrooms are generously proportioned, offering plenty of closet space for storage. Thanks to the bi-level design, large windows flood the lower level with natural light, creating a warm atmosphere. Additional storag areas, a convenient laundry space, and another 3-piece bathroom add to the home's practicality. A new high efficiency furnace and tankless hot water system been recently installed. Venture outdoors to the beautifully finished, low-maintenance backyard, where you can enjoy a peaceful escape with ample space for turniture to host BBQs, family gatherings, or have a quiet evening. The property also features a double detached garage, providing plenty of room for parking extra storage with added RV parking pad. Located in the quiet and well-established neighbourhood of Vista Heights, this home has been lovingly cared for, o beace of mind to its new owners. With easy access to schools, parks, shopping, and downtown Calgary, this home offers the perfect blend of tranquility and convenienc | nience.<br>blenty of<br>d bright<br>outiful<br>ble<br>of<br>ge<br>m has<br>or patio<br>ng and<br>offering |