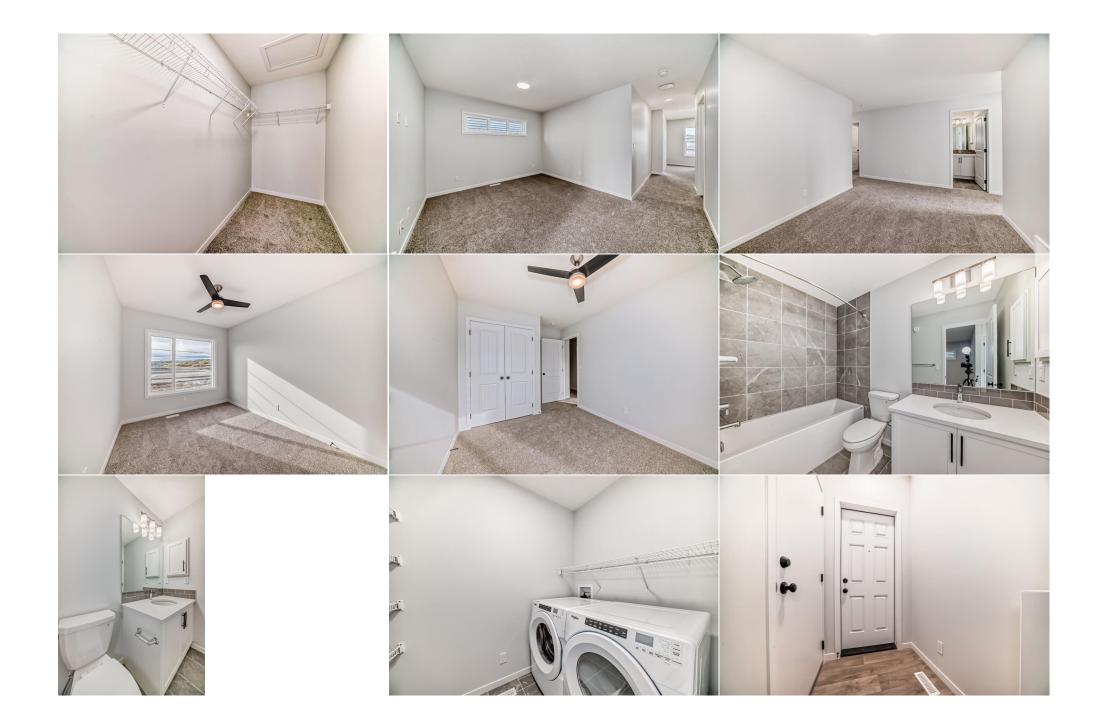

Utilities and Features

| Roof:<br>Heating:<br>Sewer:<br>Ext Feat:<br>Kitchen Appl: | Asphalt Shingle<br>Forced Air<br>None                   | Dishwasher,Dryer,Gas Range, | Range Hood,Refrigerator,Washer | Construction:<br>Vinyl Siding,Wood Frame<br>Flooring:<br>Carpet,Laminate,Tile<br>Water Source:<br>Fnd/Bsmt:<br>Poured Concrete |          |                   |
|-----------------------------------------------------------|---------------------------------------------------------|-----------------------------|--------------------------------|--------------------------------------------------------------------------------------------------------------------------------|----------|-------------------|
| Int Feat:<br>Utilities:                                   | Int Feat: Kitchen Island,No Animal Home,No Smoking Home |                             |                                |                                                                                                                                |          |                   |
| ounties.                                                  |                                                         |                             | Room                           | Information                                                                                                                    |          |                   |
| <u>Room</u>                                               |                                                         | Level                       | <u>Dimensions</u>              | Room                                                                                                                           | Level    | <u>Dimensions</u> |
| Kitchen                                                   |                                                         | Main                        | 12`4" x 12`8"                  | Dining Room                                                                                                                    | Main     | 7`5" x 12`11"     |
| Living Room                                               |                                                         | Main                        | 14`2" x 12`11"                 | 3pc Bathroom                                                                                                                   | Main     | 7`11" x 5`5"      |
| Bedroom                                                   |                                                         | Main                        | 12`11" x 9`11"                 | Bedroom - Primary                                                                                                              | Upper    | 12`10" x 10`10"   |
| 4pc Ensuite ba                                            | ath                                                     | Upper                       | 9`5" x 4`11"                   | Bedroom                                                                                                                        | Upper    | 9`7" x 9`7"       |
| Bonus Room                                                |                                                         | Upper                       | 13`7" x 10`5"                  | Laundry                                                                                                                        | Upper    | 5`0" x 7`4"       |
| 4pc Bathroom                                              |                                                         | Upper                       | 8`11" x 4`11"                  | Bedroom                                                                                                                        | Basement | 13`7" x 9`3"      |
| 4pc Bathroom                                              |                                                         | Basement                    | 7`11" x 5`3"                   | Kitchen                                                                                                                        | Basement | 9`10" x 7`4"      |

| Bedroom<br>Game Room                                                                                                                                                                                                                                                                                                                                                                                                                                                                                                                                                                                                                                                                                                                                                                                                                                                                                                                                                                                                                                                                                                                                                                                                                                                                                                                                                                                                                                                                                                                                                                                                                                                                                                       | Basement<br>Basement | 9`10" x 8`11"<br>10`6" x 9`11" | Laundry<br>Bedroom<br>Legal/Tax/Financial | Basement<br>Upper | 3`3" x 3`2"<br>13`1" x 8`11" |  |
|----------------------------------------------------------------------------------------------------------------------------------------------------------------------------------------------------------------------------------------------------------------------------------------------------------------------------------------------------------------------------------------------------------------------------------------------------------------------------------------------------------------------------------------------------------------------------------------------------------------------------------------------------------------------------------------------------------------------------------------------------------------------------------------------------------------------------------------------------------------------------------------------------------------------------------------------------------------------------------------------------------------------------------------------------------------------------------------------------------------------------------------------------------------------------------------------------------------------------------------------------------------------------------------------------------------------------------------------------------------------------------------------------------------------------------------------------------------------------------------------------------------------------------------------------------------------------------------------------------------------------------------------------------------------------------------------------------------------------|----------------------|--------------------------------|-------------------------------------------|-------------------|------------------------------|--|
| Title:<br><b>Fee Simple</b><br>Legal Desc:                                                                                                                                                                                                                                                                                                                                                                                                                                                                                                                                                                                                                                                                                                                                                                                                                                                                                                                                                                                                                                                                                                                                                                                                                                                                                                                                                                                                                                                                                                                                                                                                                                                                                 | 2311454              | Zoning:<br><b>R-G</b>          | Remarks                                   |                   |                              |  |
| Pub Rmks:<br>Pub Rmks:<br>Check out this stunning brand-new Wolf Willow home! Built by the original owners with a modern color palette, this house has never been occupied and boasts<br>many upgraded features. It includes a two-bedroom legal suite, making it a fantastic source of additional income and a smart mortgage saver—perfect for fami<br>and investors alike. The convenient location is just steps away from Fish Creek Park, ponds, parks, a dog park, shopping, and transit, all on a quiet, family-frier<br>street. With a total of six bedrooms, including a main floor bedroom and full bathroom, plus a bonus room and four baths, this OPEN-winning design offers plen<br>space. You'll love the 9-foot ceilings on the main floor and the upgraded kitchen layout with a supersized pantry. Spanning over 1,800 square feet of above-gra<br>living space, the luxury vinyl plank floors and stylish fixtures add to the charm. The kitchen is a true highlight, designed for both efficiency and entertaining,<br>featuring quartz countertops, undermount sink,upgraded stainless steel appliances with a gas stove, a big wall pantry, a beautiful tiled backsplash, a dramatic<br>central island, ceiling fans,and recessed LED lighting. Upstairs, you'll find an oversized primary bedroom with a full ensuite, a spacious shower, and a walk-in c<br>The upper level also includes a bonus room, a laundry room, and two good-sized spare bedrooms. Plus, the legal suite offers two bedrooms, a full bathroom, an<br>welcoming kitchen with a separate entrance. Don't miss out—call your friendly REALTOR today to book a viewing!<br>NONE<br>Property Listed By:<br>Confident Realty Inc |                      |                                |                                           |                   |                              |  |