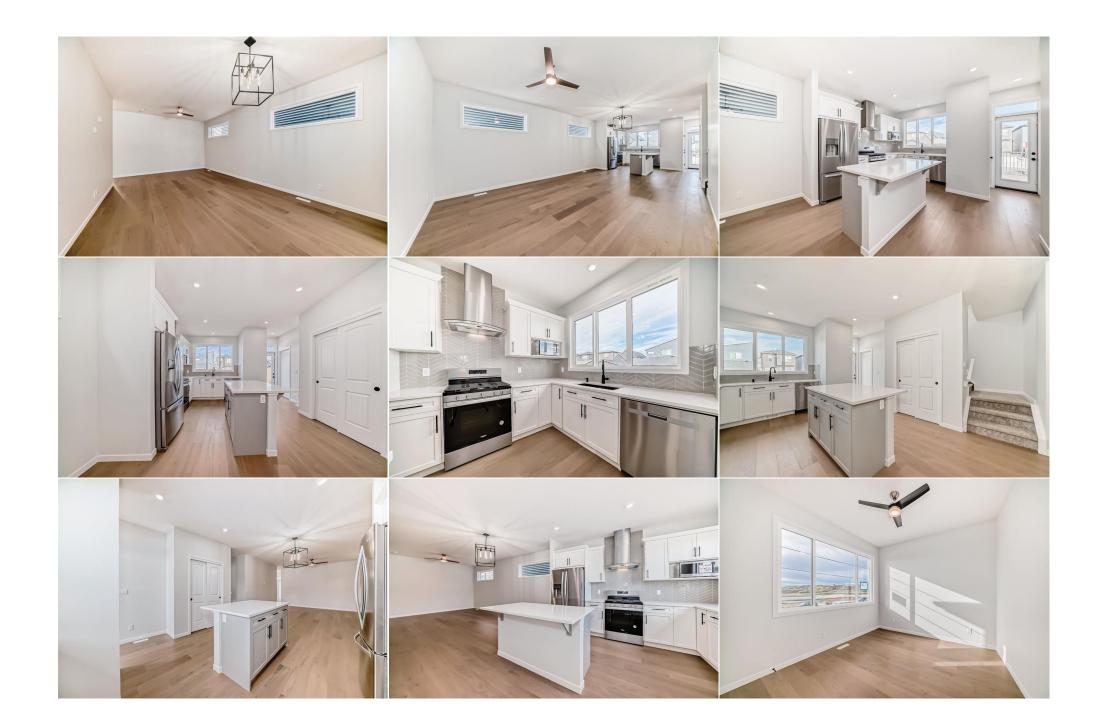

| Bedroom<br>Game Room                                                                                                                                                                                                                                                                                                                                                                                                                                                                                                                                                                                                                                                                                                                                                                                                                                                                                                                                                                                                                                                                                                                                                                                                                                                                                                                                                                                                                                                                                                                                                                                                                                                                                                       | Basement<br>Basement | 9`10" x 8`11"<br>10`6" x 9`11" | Laundry<br>Bedroom<br>Legal/Tax/Financial | Basement<br>Upper | 3`3" x 3`2"<br>13`1" x 8`11" |  |
|----------------------------------------------------------------------------------------------------------------------------------------------------------------------------------------------------------------------------------------------------------------------------------------------------------------------------------------------------------------------------------------------------------------------------------------------------------------------------------------------------------------------------------------------------------------------------------------------------------------------------------------------------------------------------------------------------------------------------------------------------------------------------------------------------------------------------------------------------------------------------------------------------------------------------------------------------------------------------------------------------------------------------------------------------------------------------------------------------------------------------------------------------------------------------------------------------------------------------------------------------------------------------------------------------------------------------------------------------------------------------------------------------------------------------------------------------------------------------------------------------------------------------------------------------------------------------------------------------------------------------------------------------------------------------------------------------------------------------|----------------------|--------------------------------|-------------------------------------------|-------------------|------------------------------|--|
| Title:<br><b>Fee Simple</b><br>Legal Desc:                                                                                                                                                                                                                                                                                                                                                                                                                                                                                                                                                                                                                                                                                                                                                                                                                                                                                                                                                                                                                                                                                                                                                                                                                                                                                                                                                                                                                                                                                                                                                                                                                                                                                 | 2311454              | Zoning:<br><b>R-G</b>          | Remarks                                   |                   |                              |  |
| Pub Rmks:<br>Pub Rmks:<br>Check out this stunning brand-new Wolf Willow home! Built by the original owners with a modern color palette, this house has never been occupied and boasts<br>many upgraded features. It includes a two-bedroom legal suite, making it a fantastic source of additional income and a smart mortgage saver—perfect for fami<br>and investors alike. The convenient location is just steps away from Fish Creek Park, ponds, parks, a dog park, shopping, and transit, all on a quiet, family-frier<br>street. With a total of six bedrooms, including a main floor bedroom and full bathroom, plus a bonus room and four baths, this OPEN-winning design offers plen<br>space. You'll love the 9-foot ceilings on the main floor and the upgraded kitchen layout with a supersized pantry. Spanning over 1,800 square feet of above-gra<br>living space, the luxury vinyl plank floors and stylish fixtures add to the charm. The kitchen is a true highlight, designed for both efficiency and entertaining,<br>featuring quartz countertops, undermount sink,upgraded stainless steel appliances with a gas stove, a big wall pantry, a beautiful tiled backsplash, a dramatic<br>central island, ceiling fans,and recessed LED lighting. Upstairs, you'll find an oversized primary bedroom with a full ensuite, a spacious shower, and a walk-in c<br>The upper level also includes a bonus room, a laundry room, and two good-sized spare bedrooms. Plus, the legal suite offers two bedrooms, a full bathroom, an<br>welcoming kitchen with a separate entrance. Don't miss out—call your friendly REALTOR today to book a viewing!<br>NONE<br>Property Listed By:<br>Confident Realty Inc |                      |                                |                                           |                   |                              |  |