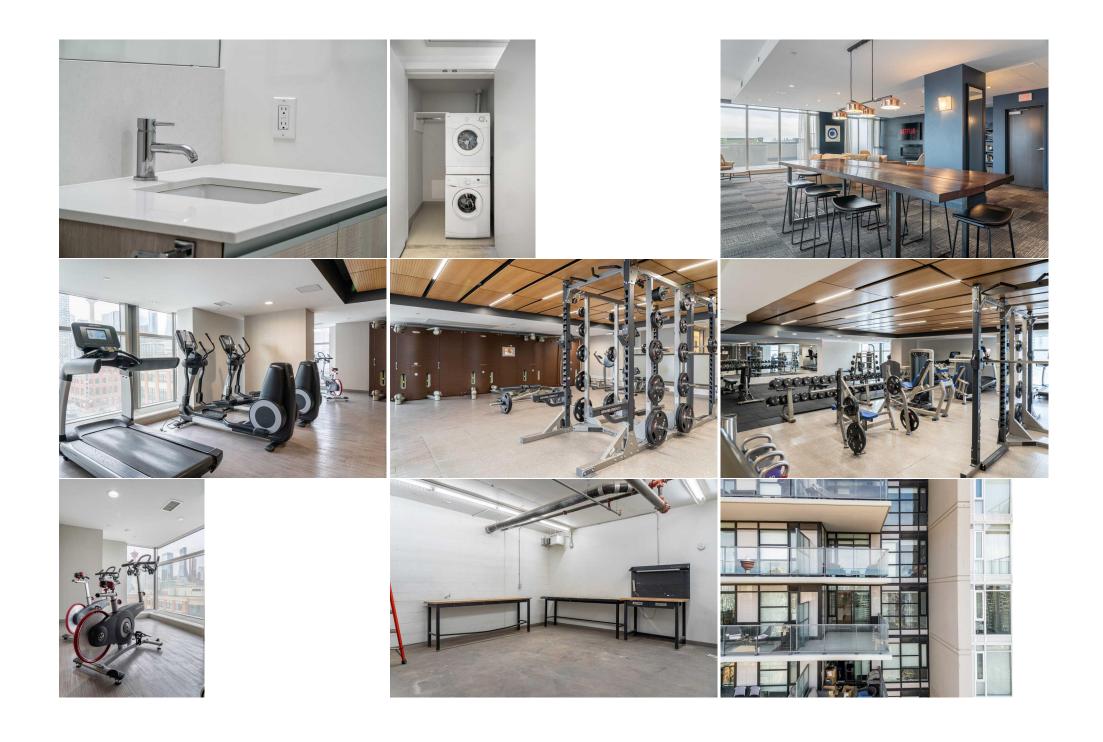

|                                                           |                                                                                                                                                                                                                                                                                                                                                                                                                                                                                                                                                                                                                                                                                                                                                                                                                                                                                                                                                                                                                                                                                                                                                                                                                                                                                                                                                                                                                                                         |                                                                   | Room Information                  |                              |                                                    |  |  |  |
|-----------------------------------------------------------|---------------------------------------------------------------------------------------------------------------------------------------------------------------------------------------------------------------------------------------------------------------------------------------------------------------------------------------------------------------------------------------------------------------------------------------------------------------------------------------------------------------------------------------------------------------------------------------------------------------------------------------------------------------------------------------------------------------------------------------------------------------------------------------------------------------------------------------------------------------------------------------------------------------------------------------------------------------------------------------------------------------------------------------------------------------------------------------------------------------------------------------------------------------------------------------------------------------------------------------------------------------------------------------------------------------------------------------------------------------------------------------------------------------------------------------------------------|-------------------------------------------------------------------|-----------------------------------|------------------------------|----------------------------------------------------|--|--|--|
| <u>Room</u><br>4pc Bathroom<br>Dining Room<br>Living Room | <u>Level</u><br>Main<br>Main<br>Main                                                                                                                                                                                                                                                                                                                                                                                                                                                                                                                                                                                                                                                                                                                                                                                                                                                                                                                                                                                                                                                                                                                                                                                                                                                                                                                                                                                                                    | <u>Dimensions</u><br>7`7" x 8`2"<br>9`10" x 6`7"<br>10`1" x 10`5" | <u>Room</u><br>Bedroom<br>Kitchen | <u>Level</u><br>Main<br>Main | <u>Dimensions</u><br>9`8" x 9`11"<br>11`8" x 15`4" |  |  |  |
|                                                           | Legal/Tax/Financial                                                                                                                                                                                                                                                                                                                                                                                                                                                                                                                                                                                                                                                                                                                                                                                                                                                                                                                                                                                                                                                                                                                                                                                                                                                                                                                                                                                                                                     |                                                                   |                                   |                              |                                                    |  |  |  |
| Condo Fee:<br><b>\$486</b>                                |                                                                                                                                                                                                                                                                                                                                                                                                                                                                                                                                                                                                                                                                                                                                                                                                                                                                                                                                                                                                                                                                                                                                                                                                                                                                                                                                                                                                                                                         | Title:<br><b>Fee Simple</b><br>Fee Freq:<br><b>Monthly</b>        |                                   | Zoning:<br><b>DC</b>         |                                                    |  |  |  |
| Legal Desc:                                               | 1611563                                                                                                                                                                                                                                                                                                                                                                                                                                                                                                                                                                                                                                                                                                                                                                                                                                                                                                                                                                                                                                                                                                                                                                                                                                                                                                                                                                                                                                                 |                                                                   | Remarks                           |                              |                                                    |  |  |  |
| Pub Rmks:<br>Inclusions:<br>Property Listed By:           | Perfect opportunity for first time home buyers and investors! Check out this 1 bedroom, 1 bathroom unit on the 30th floor with the panoramic views of downtown<br>and stunning mountains. This unit includes a titled parking stall and assigned storage cage for all your seasonal items. Step into the modern kitchen complete with<br>seamlessly integrated European appliances that elevate convenience and style. Enjoy the sophistication of Armony Cucine cabinetry from Italy, featuring a quiet<br>soft-close system in both the kitchen and bathroom. Your everyday cooking will feel luxurious with the induction cooktop, equipped with a sleek touchscreen<br>control for effortless cooking and easy cleanup. Embrace a lifestyle enriched by a variety of amenities, including a welcoming concierge, a well-equipped gym, an<br>invigorating yoga studio, a social lounge, and a versatile workshop for your creative projects. Just steps away, Pixel Park offers a skateboard plaza, pickleball and<br>basketball courts, an off-leash dog park, and EV charging stations. This property is perfectly located near a variety of entertainment options, restaurants, bike<br>paths, and the iconic Stampede grounds, as well as the new BMO Centre. With Calgary's upcoming new arena nearby, the possibilities for enjoyment are endless.<br>Don't miss out, book your appointment to view your new home today!<br>N/A<br>Real Broker |                                                                   |                                   |                              |                                                    |  |  |  |