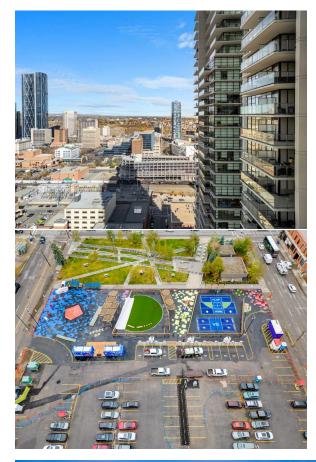

|                                                           |                                                                                                                                                                                                                                                                                                                                                                                                                                                                                                                                                                                                                                                                                                                                                                                                                                                                                                                                                                                                                                                                                                                                                                                                                                                                                                                                                                                                                                                         |                                                                   | Room Information                  |                              |                                                    |  |  |  |
|-----------------------------------------------------------|---------------------------------------------------------------------------------------------------------------------------------------------------------------------------------------------------------------------------------------------------------------------------------------------------------------------------------------------------------------------------------------------------------------------------------------------------------------------------------------------------------------------------------------------------------------------------------------------------------------------------------------------------------------------------------------------------------------------------------------------------------------------------------------------------------------------------------------------------------------------------------------------------------------------------------------------------------------------------------------------------------------------------------------------------------------------------------------------------------------------------------------------------------------------------------------------------------------------------------------------------------------------------------------------------------------------------------------------------------------------------------------------------------------------------------------------------------|-------------------------------------------------------------------|-----------------------------------|------------------------------|----------------------------------------------------|--|--|--|
| <u>Room</u><br>4pc Bathroom<br>Dining Room<br>Living Room | <u>Level</u><br>Main<br>Main<br>Main                                                                                                                                                                                                                                                                                                                                                                                                                                                                                                                                                                                                                                                                                                                                                                                                                                                                                                                                                                                                                                                                                                                                                                                                                                                                                                                                                                                                                    | <u>Dimensions</u><br>7`7" x 8`2"<br>9`10" x 6`7"<br>10`1" x 10`5" | <u>Room</u><br>Bedroom<br>Kitchen | <u>Level</u><br>Main<br>Main | <u>Dimensions</u><br>9`8" x 9`11"<br>11`8" x 15`4" |  |  |  |
|                                                           | Legal/Tax/Financial                                                                                                                                                                                                                                                                                                                                                                                                                                                                                                                                                                                                                                                                                                                                                                                                                                                                                                                                                                                                                                                                                                                                                                                                                                                                                                                                                                                                                                     |                                                                   |                                   |                              |                                                    |  |  |  |
| Condo Fee:<br><b>\$486</b>                                |                                                                                                                                                                                                                                                                                                                                                                                                                                                                                                                                                                                                                                                                                                                                                                                                                                                                                                                                                                                                                                                                                                                                                                                                                                                                                                                                                                                                                                                         | Title:<br><b>Fee Simple</b><br>Fee Freq:<br><b>Monthly</b>        |                                   | Zoning:<br><b>DC</b>         |                                                    |  |  |  |
| Legal Desc:                                               | 1611563                                                                                                                                                                                                                                                                                                                                                                                                                                                                                                                                                                                                                                                                                                                                                                                                                                                                                                                                                                                                                                                                                                                                                                                                                                                                                                                                                                                                                                                 |                                                                   | Remarks                           |                              |                                                    |  |  |  |
| Pub Rmks:<br>Inclusions:<br>Property Listed By:           | Perfect opportunity for first time home buyers and investors! Check out this 1 bedroom, 1 bathroom unit on the 30th floor with the panoramic views of downtown<br>and stunning mountains. This unit includes a titled parking stall and assigned storage cage for all your seasonal items. Step into the modern kitchen complete with<br>seamlessly integrated European appliances that elevate convenience and style. Enjoy the sophistication of Armony Cucine cabinetry from Italy, featuring a quiet<br>soft-close system in both the kitchen and bathroom. Your everyday cooking will feel luxurious with the induction cooktop, equipped with a sleek touchscreen<br>control for effortless cooking and easy cleanup. Embrace a lifestyle enriched by a variety of amenities, including a welcoming concierge, a well-equipped gym, an<br>invigorating yoga studio, a social lounge, and a versatile workshop for your creative projects. Just steps away, Pixel Park offers a skateboard plaza, pickleball and<br>basketball courts, an off-leash dog park, and EV charging stations. This property is perfectly located near a variety of entertainment options, restaurants, bike<br>paths, and the iconic Stampede grounds, as well as the new BMO Centre. With Calgary's upcoming new arena nearby, the possibilities for enjoyment are endless.<br>Don't miss out, book your appointment to view your new home today!<br>N/A<br>Real Broker |                                                                   |                                   |                              |                                                    |  |  |  |