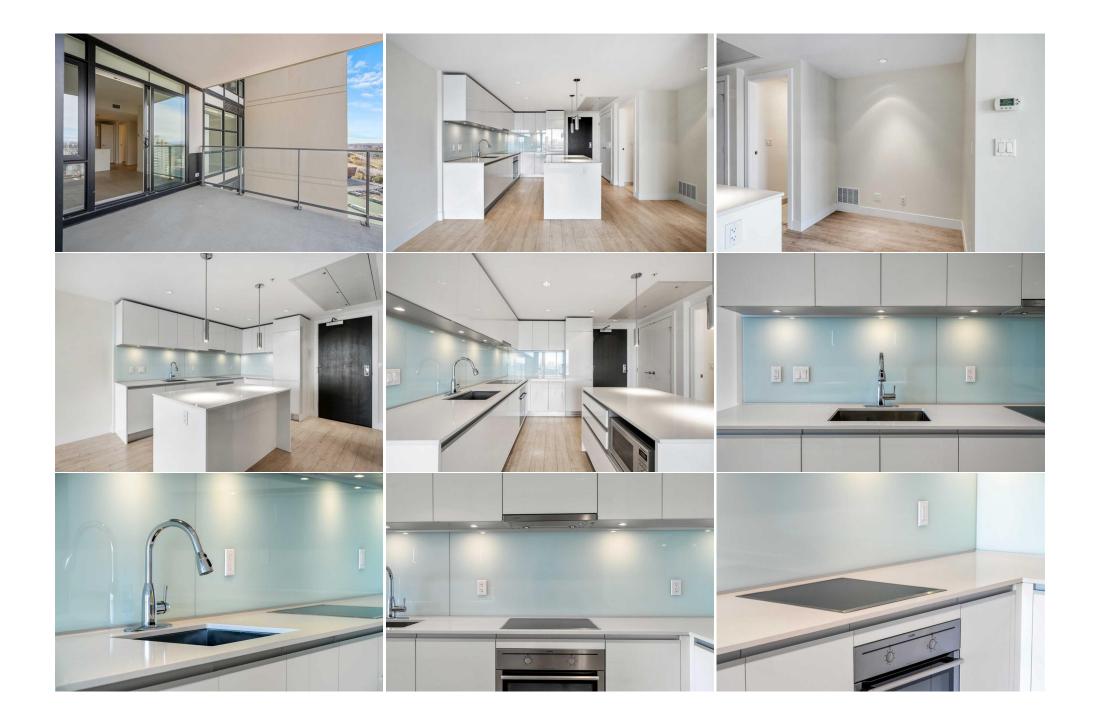

|                                                           |                                                                                                                                                                                                                                                                                                                                                                                                                                                                                                                                                                                                                                                                                                                                                                                                                                                                                                                                                                                                                                                                                                                                                                                                                                                                                                                                                                                                                                                         |                                                                   | Room Information                  |                              |                                                    |  |  |  |
|-----------------------------------------------------------|---------------------------------------------------------------------------------------------------------------------------------------------------------------------------------------------------------------------------------------------------------------------------------------------------------------------------------------------------------------------------------------------------------------------------------------------------------------------------------------------------------------------------------------------------------------------------------------------------------------------------------------------------------------------------------------------------------------------------------------------------------------------------------------------------------------------------------------------------------------------------------------------------------------------------------------------------------------------------------------------------------------------------------------------------------------------------------------------------------------------------------------------------------------------------------------------------------------------------------------------------------------------------------------------------------------------------------------------------------------------------------------------------------------------------------------------------------|-------------------------------------------------------------------|-----------------------------------|------------------------------|----------------------------------------------------|--|--|--|
| <u>Room</u><br>4pc Bathroom<br>Dining Room<br>Living Room | <u>Level</u><br>Main<br>Main<br>Main                                                                                                                                                                                                                                                                                                                                                                                                                                                                                                                                                                                                                                                                                                                                                                                                                                                                                                                                                                                                                                                                                                                                                                                                                                                                                                                                                                                                                    | <u>Dimensions</u><br>7`7" x 8`2"<br>9`10" x 6`7"<br>10`1" x 10`5" | <u>Room</u><br>Bedroom<br>Kitchen | <u>Level</u><br>Main<br>Main | <u>Dimensions</u><br>9`8" x 9`11"<br>11`8" x 15`4" |  |  |  |
|                                                           | Legal/Tax/Financial                                                                                                                                                                                                                                                                                                                                                                                                                                                                                                                                                                                                                                                                                                                                                                                                                                                                                                                                                                                                                                                                                                                                                                                                                                                                                                                                                                                                                                     |                                                                   |                                   |                              |                                                    |  |  |  |
| Condo Fee:<br><b>\$486</b>                                |                                                                                                                                                                                                                                                                                                                                                                                                                                                                                                                                                                                                                                                                                                                                                                                                                                                                                                                                                                                                                                                                                                                                                                                                                                                                                                                                                                                                                                                         | Title:<br><b>Fee Simple</b><br>Fee Freq:<br><b>Monthly</b>        |                                   | Zoning:<br><b>DC</b>         |                                                    |  |  |  |
| Legal Desc:                                               | 1611563                                                                                                                                                                                                                                                                                                                                                                                                                                                                                                                                                                                                                                                                                                                                                                                                                                                                                                                                                                                                                                                                                                                                                                                                                                                                                                                                                                                                                                                 |                                                                   | Remarks                           |                              |                                                    |  |  |  |
| Pub Rmks:<br>Inclusions:<br>Property Listed By:           | Perfect opportunity for first time home buyers and investors! Check out this 1 bedroom, 1 bathroom unit on the 30th floor with the panoramic views of downtown<br>and stunning mountains. This unit includes a titled parking stall and assigned storage cage for all your seasonal items. Step into the modern kitchen complete with<br>seamlessly integrated European appliances that elevate convenience and style. Enjoy the sophistication of Armony Cucine cabinetry from Italy, featuring a quiet<br>soft-close system in both the kitchen and bathroom. Your everyday cooking will feel luxurious with the induction cooktop, equipped with a sleek touchscreen<br>control for effortless cooking and easy cleanup. Embrace a lifestyle enriched by a variety of amenities, including a welcoming concierge, a well-equipped gym, an<br>invigorating yoga studio, a social lounge, and a versatile workshop for your creative projects. Just steps away, Pixel Park offers a skateboard plaza, pickleball and<br>basketball courts, an off-leash dog park, and EV charging stations. This property is perfectly located near a variety of entertainment options, restaurants, bike<br>paths, and the iconic Stampede grounds, as well as the new BMO Centre. With Calgary's upcoming new arena nearby, the possibilities for enjoyment are endless.<br>Don't miss out, book your appointment to view your new home today!<br>N/A<br>Real Broker |                                                                   |                                   |                              |                                                    |  |  |  |