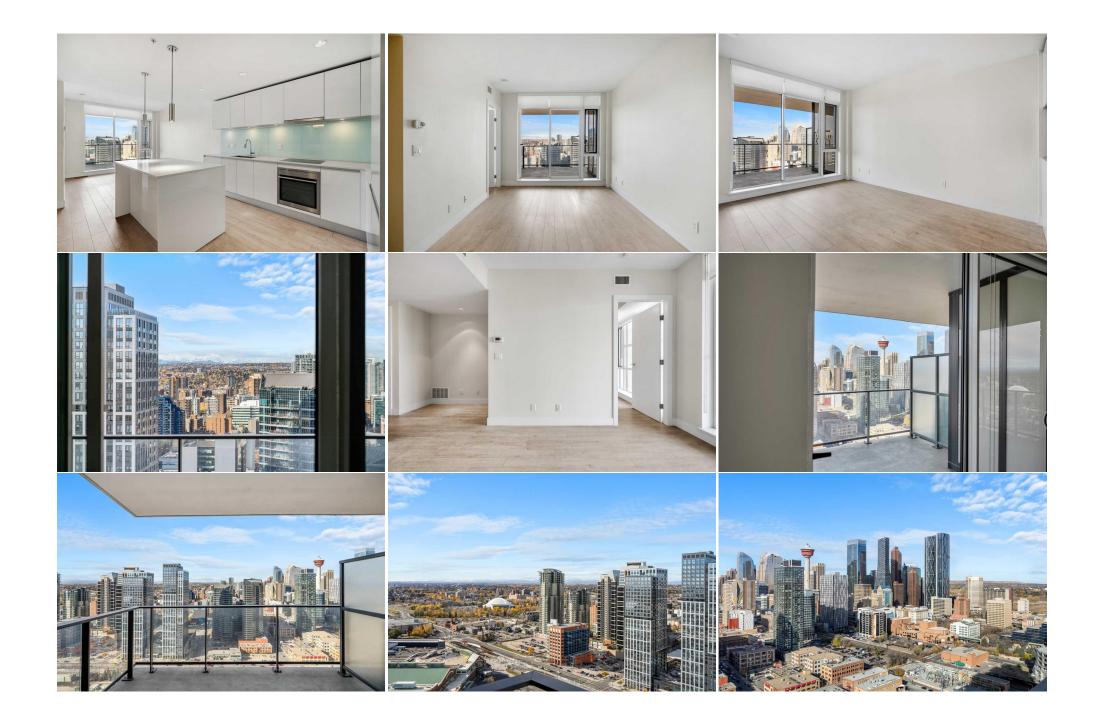

|                                                           |                                                                                                                                                                                                                                                                                                                                                                                                                                                                                                                                                                                                                                                                                                                                                                                                                                                                                                                                                                                                                                                                                                                                                                                                                                                                                                                                                                                                                                                         |                                                                   | Room Information                  |                              |                                                    |  |  |  |
|-----------------------------------------------------------|---------------------------------------------------------------------------------------------------------------------------------------------------------------------------------------------------------------------------------------------------------------------------------------------------------------------------------------------------------------------------------------------------------------------------------------------------------------------------------------------------------------------------------------------------------------------------------------------------------------------------------------------------------------------------------------------------------------------------------------------------------------------------------------------------------------------------------------------------------------------------------------------------------------------------------------------------------------------------------------------------------------------------------------------------------------------------------------------------------------------------------------------------------------------------------------------------------------------------------------------------------------------------------------------------------------------------------------------------------------------------------------------------------------------------------------------------------|-------------------------------------------------------------------|-----------------------------------|------------------------------|----------------------------------------------------|--|--|--|
| <u>Room</u><br>4pc Bathroom<br>Dining Room<br>Living Room | <u>Level</u><br>Main<br>Main<br>Main                                                                                                                                                                                                                                                                                                                                                                                                                                                                                                                                                                                                                                                                                                                                                                                                                                                                                                                                                                                                                                                                                                                                                                                                                                                                                                                                                                                                                    | <u>Dimensions</u><br>7`7" x 8`2"<br>9`10" x 6`7"<br>10`1" x 10`5" | <u>Room</u><br>Bedroom<br>Kitchen | <u>Level</u><br>Main<br>Main | <u>Dimensions</u><br>9`8" x 9`11"<br>11`8" x 15`4" |  |  |  |
|                                                           | Legal/Tax/Financial                                                                                                                                                                                                                                                                                                                                                                                                                                                                                                                                                                                                                                                                                                                                                                                                                                                                                                                                                                                                                                                                                                                                                                                                                                                                                                                                                                                                                                     |                                                                   |                                   |                              |                                                    |  |  |  |
| Condo Fee:<br><b>\$486</b>                                |                                                                                                                                                                                                                                                                                                                                                                                                                                                                                                                                                                                                                                                                                                                                                                                                                                                                                                                                                                                                                                                                                                                                                                                                                                                                                                                                                                                                                                                         | Title:<br><b>Fee Simple</b><br>Fee Freq:<br><b>Monthly</b>        |                                   | Zoning:<br><b>DC</b>         |                                                    |  |  |  |
| Legal Desc:                                               | 1611563                                                                                                                                                                                                                                                                                                                                                                                                                                                                                                                                                                                                                                                                                                                                                                                                                                                                                                                                                                                                                                                                                                                                                                                                                                                                                                                                                                                                                                                 |                                                                   | Remarks                           |                              |                                                    |  |  |  |
| Pub Rmks:<br>Inclusions:<br>Property Listed By:           | Perfect opportunity for first time home buyers and investors! Check out this 1 bedroom, 1 bathroom unit on the 30th floor with the panoramic views of downtown<br>and stunning mountains. This unit includes a titled parking stall and assigned storage cage for all your seasonal items. Step into the modern kitchen complete with<br>seamlessly integrated European appliances that elevate convenience and style. Enjoy the sophistication of Armony Cucine cabinetry from Italy, featuring a quiet<br>soft-close system in both the kitchen and bathroom. Your everyday cooking will feel luxurious with the induction cooktop, equipped with a sleek touchscreen<br>control for effortless cooking and easy cleanup. Embrace a lifestyle enriched by a variety of amenities, including a welcoming concierge, a well-equipped gym, an<br>invigorating yoga studio, a social lounge, and a versatile workshop for your creative projects. Just steps away, Pixel Park offers a skateboard plaza, pickleball and<br>basketball courts, an off-leash dog park, and EV charging stations. This property is perfectly located near a variety of entertainment options, restaurants, bike<br>paths, and the iconic Stampede grounds, as well as the new BMO Centre. With Calgary's upcoming new arena nearby, the possibilities for enjoyment are endless.<br>Don't miss out, book your appointment to view your new home today!<br>N/A<br>Real Broker |                                                                   |                                   |                              |                                                    |  |  |  |