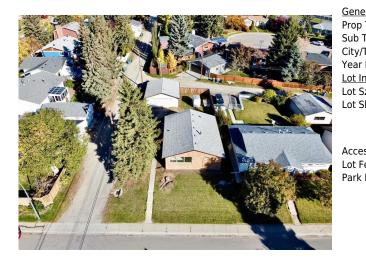

## 3424 54 Avenue, Calgary T3E 5H2

| MLS®#:  | A2173017 | Area:   | Lakeview | Listing          | 10/16/24 | List Price: <b>\$799,900</b> |
|---------|----------|---------|----------|------------------|----------|------------------------------|
| Status: | Active   | County: | Calgary  | Date:<br>Change: | None     | Association: Fort McMurray   |

| Concrol Information                         |                                            |                   |           | DOM           |           |
|---------------------------------------------|--------------------------------------------|-------------------|-----------|---------------|-----------|
| General Information                         |                                            |                   |           | DOM           |           |
| Prop Type:                                  | Residential                                |                   |           | 13            |           |
| Sub Type:                                   | Detached                                   |                   |           | <u>Layout</u> |           |
| City/Town:                                  | Calgary                                    | Finished Floor Ar | <u>ea</u> | Beds:         | 3 (3 )    |
| Year Built:                                 | 1967                                       | Abv Sqft:         | 1,008     | Baths:        | 1.0 (1 0) |
| Lot Information                             |                                            | Low Sqft:         |           | Style:        | Bungalow  |
| Lot Sz Ar:                                  | 6,781 sqft                                 | Ttl Sqft:         | 1,008     |               |           |
| Lot Shape:                                  |                                            |                   |           | Parking       |           |
|                                             |                                            |                   |           | Ttl Park:     | 2         |
|                                             |                                            |                   |           | Garage Sz:    | 2         |
| Access:                                     |                                            |                   |           |               |           |
| Lot Feat:                                   | Back Lane,Back Yard,Corner Lot,See Remarks |                   |           |               |           |
| Park Feat: Double Garage Detached,Oversized |                                            |                   |           |               |           |

Utilities and Features

| Legal/Tax/Financial                             |                                                                                                                                                                                                                                                                                                                                                                                                                                                                                                                                                                                                                                                                                                                                                                                                                                                                                                                                                                                                                                                                                                                                                                                                                                                                                                                                          |  |  |  |  |
|-------------------------------------------------|------------------------------------------------------------------------------------------------------------------------------------------------------------------------------------------------------------------------------------------------------------------------------------------------------------------------------------------------------------------------------------------------------------------------------------------------------------------------------------------------------------------------------------------------------------------------------------------------------------------------------------------------------------------------------------------------------------------------------------------------------------------------------------------------------------------------------------------------------------------------------------------------------------------------------------------------------------------------------------------------------------------------------------------------------------------------------------------------------------------------------------------------------------------------------------------------------------------------------------------------------------------------------------------------------------------------------------------|--|--|--|--|
| Title:<br><b>Fee Simple</b><br>Legal Desc:      |                                                                                                                                                                                                                                                                                                                                                                                                                                                                                                                                                                                                                                                                                                                                                                                                                                                                                                                                                                                                                                                                                                                                                                                                                                                                                                                                          |  |  |  |  |
| Pub Rmks:<br>Inclusions:<br>Property Listed By: | This large Lakeview property, measuring 55 feet in width and 130 feet in depth on the west side, offers a generous lot size of 6,781 square feet. Situated on a corner lot, it presents excellent redevelopment potential, enhanced by recent blanket re-zoning. Options include building a new single-family home, duplex, two detached homes, lane suites, basement suites, or even multi-family residences. Alternatively, the existing home can be renovated, with some improvements already in place, including some newer upper-level windows, a 2022 AC unit, and a high-efficiency furnace installed in 2017. The property features an oversized double garage, newer concrete sidewalks, and patio. Some demolition work has already begun, making it ideal for those considering renovations. Lakeview is a sought-after neighborhood known for its top-rated schools and proximity to outdoor attractions like Weaselhead Flats, Glenmore Reservoir, and the Calgary Rowing and Canoe Clubs. It's also conveniently located near the Earl Grey Golf Club, Grey Eagle Event Centre, Mount Royal University, and several prestigious schools. The new SW Ring Road and Taza development provide easy access to additional amenities. The property is vacant and available for immediate possession. RE/MAX Realty Professionals |  |  |  |  |