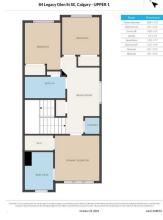

| <u>General Information</u><br>Prop Type: | Residential                          |                   |           | <u>DOM</u><br>58                          |                       |
|------------------------------------------|--------------------------------------|-------------------|-----------|-------------------------------------------|-----------------------|
| Sub Type:                                | Semi Detached (                      | Half              |           | <u>Layout</u>                             |                       |
|                                          | Duplex)                              | Finished Floor Ar | <u>ea</u> | Beds:                                     | 3 (3 )                |
| City/Town:                               | Calgary                              | Abv Sqft:         | 1,317     | Baths:                                    | 2.5 (2 1)             |
| Year Built:                              | 2017                                 | Low Sqft:         |           | Style:                                    | 2 Storey,Side by Side |
| Lot Information                          |                                      | Ttl Sqft:         | 1,317     |                                           |                       |
| Lot Sz Ar:<br>Lot Shape:                 | 2,486 sqft                           |                   |           | <u>Parking</u><br>Ttl Park:<br>Garage Sz: | 2                     |
| Access:                                  |                                      |                   |           |                                           | _                     |
| Lot Feat:<br>Park Feat:                  | Back Lane,Back `<br>Single Garage At |                   |           |                                           |                       |

Utilities and Features

| Roof:Asphalt ShingleHeating:Forced AirSewer:Ext Feat:Private Yard                                      |  |                                                                                                                                                                  | Construction:<br>Vinyl Siding,Wood Frame<br>Flooring:<br>Carpet,Ceramic Tile,Vinyl Pla<br>Water Source:<br>Fnd/Bsmt:<br>Poured Concrete | Vinyl Siding,Wood Frame<br>Flooring:<br>Carpet,Ceramic Tile,Vinyl Plank<br>Water Source:<br>Fnd/Bsmt:                     |                                                                  |                                                                                                              |  |  |  |  |
|--------------------------------------------------------------------------------------------------------|--|------------------------------------------------------------------------------------------------------------------------------------------------------------------|-----------------------------------------------------------------------------------------------------------------------------------------|---------------------------------------------------------------------------------------------------------------------------|------------------------------------------------------------------|--------------------------------------------------------------------------------------------------------------|--|--|--|--|
| Kitchen Appl:<br>Int Feat:<br>Utilities:                                                               |  | Dishwasher,Dryer,Electric Stove,Microwave Hood Fan,Refrigerator,Washer<br>Kitchen Island,Open Floorplan,Pantry,See Remarks,Walk-In Closet(s)<br>Room Information |                                                                                                                                         |                                                                                                                           |                                                                  |                                                                                                              |  |  |  |  |
| Room<br>Entrance<br>Dining Room<br>Living Room<br>Walk-In Closet<br>Laundry<br>4pc Bathroom<br>Bedroom |  | Level<br>Main<br>Main<br>Main<br>Upper<br>Upper<br>Upper<br>Upper                                                                                                | Dimensions<br>6`5" x 9`9"<br>7`11" x 8`9"<br>9`4" x 16`9"<br>6`0" x 3`11"<br>3`4" x 3`4"<br>4`11" x 9`1"<br>8`5" x 11`5"                | <u>Room</u><br>2pc Bathroom<br>Kitchen With Eating Area<br>Bedroom - Primary<br>3pc Ensuite bath<br>Bonus Room<br>Bedroom | <u>Level</u><br>Main<br>Main<br>Upper<br>Upper<br>Upper<br>Upper | Dimensions<br>2`11" x 7`0"<br>9`10" x 11`1"<br>10`8" x 11`2"<br>8`10" x 6`1"<br>11`0" x 7`7"<br>8`4" x 12`1" |  |  |  |  |