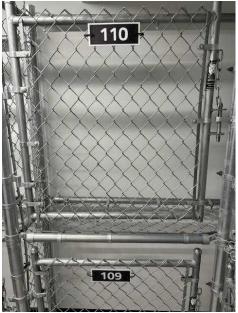

## **Room Information**

| Room<br>Living Room<br>Nook<br>Bedroom<br>3pc Ensuite bath | <u>Level</u><br>Main<br>Main<br>Main<br>Main                                                                                                                                                                                                                                                                                                                                                                                                                                                                                                                                                                                                                                                                                                                                                                                                                                                                                                                                                                                                                                                                                                                                                                                                                                                                                                                                                                                                                                                       | <u>Dimensions</u> 10`0" x 10`8" 3`4" x 2`7" 8`11" x 9`0" 7`6" x 4`11" | <u>Room</u><br>Entrance<br>Kitchen With Eating Area<br>Bedroom<br>Bedroom - Primary | <u>Level</u><br>Main<br>Main<br>Main<br>Main | <u>Dimensions</u> 6`2" x 5`8" 11`10" x 16`3" 8`11" x 9 11" 9`4" x 10`8" |
|------------------------------------------------------------|----------------------------------------------------------------------------------------------------------------------------------------------------------------------------------------------------------------------------------------------------------------------------------------------------------------------------------------------------------------------------------------------------------------------------------------------------------------------------------------------------------------------------------------------------------------------------------------------------------------------------------------------------------------------------------------------------------------------------------------------------------------------------------------------------------------------------------------------------------------------------------------------------------------------------------------------------------------------------------------------------------------------------------------------------------------------------------------------------------------------------------------------------------------------------------------------------------------------------------------------------------------------------------------------------------------------------------------------------------------------------------------------------------------------------------------------------------------------------------------------------|-----------------------------------------------------------------------|-------------------------------------------------------------------------------------|----------------------------------------------|-------------------------------------------------------------------------|
| Laundry                                                    | Main                                                                                                                                                                                                                                                                                                                                                                                                                                                                                                                                                                                                                                                                                                                                                                                                                                                                                                                                                                                                                                                                                                                                                                                                                                                                                                                                                                                                                                                                                               | 3`8" x 5`8"                                                           | 4pc Bathroom                                                                        | Main                                         | 7`10" x 4`11"                                                           |
|                                                            |                                                                                                                                                                                                                                                                                                                                                                                                                                                                                                                                                                                                                                                                                                                                                                                                                                                                                                                                                                                                                                                                                                                                                                                                                                                                                                                                                                                                                                                                                                    |                                                                       | Legal/Tax/Financial                                                                 |                                              |                                                                         |
| Condo Fee:<br>\$342                                        |                                                                                                                                                                                                                                                                                                                                                                                                                                                                                                                                                                                                                                                                                                                                                                                                                                                                                                                                                                                                                                                                                                                                                                                                                                                                                                                                                                                                                                                                                                    | Title:<br><b>Fee Simple</b><br>Fee Freq:<br><b>Monthly</b>            |                                                                                     | Zoning:<br><b>M-X2 d111</b>                  |                                                                         |
| Legal Desc:                                                | 2411038                                                                                                                                                                                                                                                                                                                                                                                                                                                                                                                                                                                                                                                                                                                                                                                                                                                                                                                                                                                                                                                                                                                                                                                                                                                                                                                                                                                                                                                                                            | ·                                                                     | Remarks                                                                             |                                              |                                                                         |
| Pub Rmks:                                                  | INVESTOR ALERT! Tenants in place until the end of September 2025. Discover elevated urban living in this BRAND NEW, TOP FLOOR END UNIT, 3-bedroom, 2-bathroom unit at Cavallo Cityscape. Designed with comfort, style, and convenience in mind, this spacious unit is perfect for families or those who enjoy open-plan living. The modern kitchen, equipped with premium appliances, makes cooking and entertaining effortless, while in-suite laundry adds extra convenience to your everyday routine. The primary bedroom offers a large window and a private 3-piece ensuite, creating a peaceful retreat. The second bedroom, with its two windows, is flooded with natural light and scenic views. The third bedroom, featuring an expansive window and ample closet space, is ideal for a home office or guest room. Enjoy outdoor living on the large west-facing top-floor balcony, complete with a gas line hookup, perfect for relaxing or entertaining. This brand new building offers fantastic amenities, including a fitness center, bicycle storage, secure entry, a personal storage unit, and a heated underground titled parking spot. There's even a party room you can reserve, complete with a projector screen, perfect for hosting sports events or gatherings. Located in the vibrant Cityscape community, this residence is close to shops, restaurants, entertainment, and the airport. Don't miss out on this exceptional investment opportunity at Cavallo Cityscape! |                                                                       |                                                                                     |                                              |                                                                         |
| Property Listed By:                                        | RE/MAX House of Re                                                                                                                                                                                                                                                                                                                                                                                                                                                                                                                                                                                                                                                                                                                                                                                                                                                                                                                                                                                                                                                                                                                                                                                                                                                                                                                                                                                                                                                                                 | al Estate                                                             |                                                                                     |                                              |                                                                         |