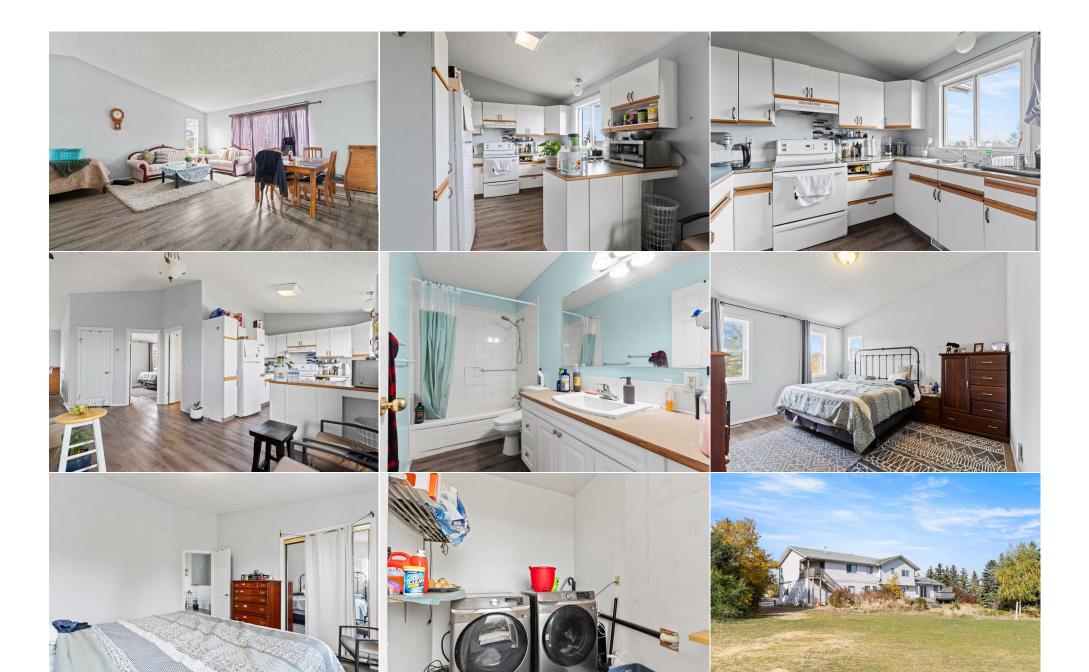

| Living Room<br>3pc Ensuite bath<br>Bedroom<br>Bedroom - Primary<br>Bedroom<br>Kitchen | Main<br>Upper<br>Upper<br>Upper<br>Upper<br>Upper                      | 14`10" x 24`6"<br>4`10" x 9`7"<br>11`7" x 9`11"<br>12`0" x 13`0"<br>13`10" x 12`5"<br>9`11" x 10`0"                                                      | Office<br>4pc Bathroom<br>Bedroom<br>4pc Bathroom<br>Dining Room<br>Living Room                               | Main<br>Upper<br>Upper<br>Upper<br>Upper<br>Upper                                                  | 9`6" x 9`11"<br>8`6" x 7`1"<br>11`7" x 12`8"<br>4`9" x 9`6"<br>19`9" x 8`1"<br>21`0" x 17`10"                                                                                                                                           |
|---------------------------------------------------------------------------------------|------------------------------------------------------------------------|----------------------------------------------------------------------------------------------------------------------------------------------------------|---------------------------------------------------------------------------------------------------------------|----------------------------------------------------------------------------------------------------|-----------------------------------------------------------------------------------------------------------------------------------------------------------------------------------------------------------------------------------------|
| Game Room                                                                             | Basement                                                               | 12`11" x 24`6"                                                                                                                                           | Storage                                                                                                       | Basement                                                                                           | 7`7" x 5`9"                                                                                                                                                                                                                             |
| Furnace/Utility Room                                                                  | Basement                                                               | 9`9" x 24`5"                                                                                                                                             |                                                                                                               |                                                                                                    |                                                                                                                                                                                                                                         |
|                                                                                       |                                                                        |                                                                                                                                                          | Legal/Tax/Financial                                                                                           |                                                                                                    |                                                                                                                                                                                                                                         |
| Title:                                                                                |                                                                        | Zoning:                                                                                                                                                  |                                                                                                               |                                                                                                    |                                                                                                                                                                                                                                         |
| Fee Simple                                                                            |                                                                        | CR                                                                                                                                                       |                                                                                                               |                                                                                                    |                                                                                                                                                                                                                                         |
| Legal Desc:                                                                           | 8910836                                                                |                                                                                                                                                          |                                                                                                               |                                                                                                    |                                                                                                                                                                                                                                         |
|                                                                                       |                                                                        |                                                                                                                                                          | Remarks                                                                                                       |                                                                                                    |                                                                                                                                                                                                                                         |
| Pub Rmks:<br>Inclusions:<br>Property Listed By:                                       | Sit on your huge decl<br>square feet. There ar<br>SEPERATE living quar | and watch the sunrise every morr<br>e 4 bedrooms, 4 bathrooms, 2 kitcl<br>ters in great condition with a full k<br>ntial and a fantastic location with v | ning with Okotoks and mountain v<br>hens, 2 living rooms, triple car ga<br>kitchen, full bath, and bedroom. T | views in sight. Only a 5 minute<br>rage, and 360 degrees of beau<br>here are several out buildings | h the most breathtaking view of the foothills.<br>drive from Okotoks and has a total of 3292<br>tiful foothills views! Above the garage is the<br>on the property for your chickens and<br>n love with this amazing property. Book your |