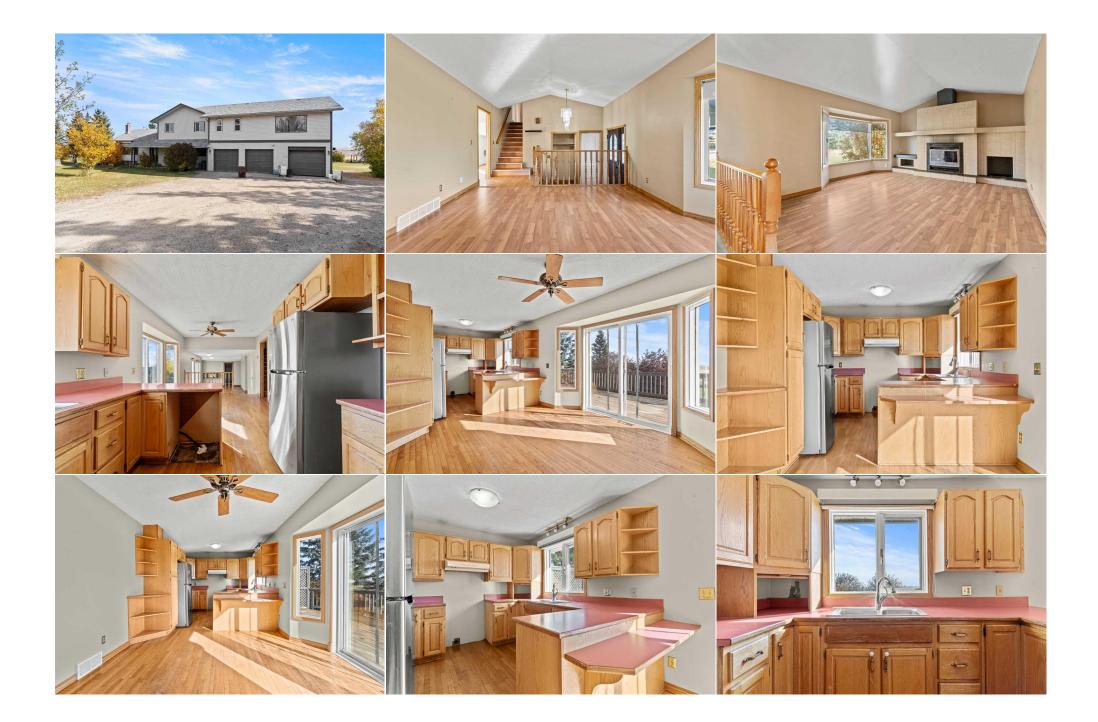

## 386248 16 Street, Rural Foothills County T1S 6A7

| MLS®#:  | A2173039 | Area:   | NONE             | Listing<br>Date: | 10/15/24 | List Price: <b>\$1,090,000</b> |
|---------|----------|---------|------------------|------------------|----------|--------------------------------|
| Status: | Active   | County: | Foothills County | Change:          | None     | Association: Fort McMurray     |

| Living Room<br>3pc Ensuite bath<br>Bedroom<br>Bedroom - Primary<br>Bedroom<br>Kitchen | Main<br>Upper<br>Upper<br>Upper<br>Upper<br>Upper                      | 14`10" x 24`6"<br>4`10" x 9`7"<br>11`7" x 9`11"<br>12`0" x 13`0"<br>13`10" x 12`5"<br>9`11" x 10`0"                                                      | Office<br>4pc Bathroom<br>Bedroom<br>4pc Bathroom<br>Dining Room<br>Living Room                               | Main<br>Upper<br>Upper<br>Upper<br>Upper<br>Upper                                                  | 9`6" x 9`11"<br>8`6" x 7`1"<br>11`7" x 12`8"<br>4`9" x 9`6"<br>19`9" x 8`1"<br>21`0" x 17`10"                                                                                                                                           |
|---------------------------------------------------------------------------------------|------------------------------------------------------------------------|----------------------------------------------------------------------------------------------------------------------------------------------------------|---------------------------------------------------------------------------------------------------------------|----------------------------------------------------------------------------------------------------|-----------------------------------------------------------------------------------------------------------------------------------------------------------------------------------------------------------------------------------------|
| Game Room                                                                             | Basement                                                               | 12`11" x 24`6"                                                                                                                                           | Storage                                                                                                       | Basement                                                                                           | 7`7" x 5`9"                                                                                                                                                                                                                             |
| Furnace/Utility Room                                                                  | Basement                                                               | 9`9" x 24`5"                                                                                                                                             |                                                                                                               |                                                                                                    |                                                                                                                                                                                                                                         |
|                                                                                       |                                                                        |                                                                                                                                                          | Legal/Tax/Financial                                                                                           |                                                                                                    |                                                                                                                                                                                                                                         |
| Title:                                                                                |                                                                        | Zoning:                                                                                                                                                  |                                                                                                               |                                                                                                    |                                                                                                                                                                                                                                         |
| Fee Simple                                                                            |                                                                        | CR                                                                                                                                                       |                                                                                                               |                                                                                                    |                                                                                                                                                                                                                                         |
| Legal Desc:                                                                           | 8910836                                                                |                                                                                                                                                          |                                                                                                               |                                                                                                    |                                                                                                                                                                                                                                         |
|                                                                                       |                                                                        |                                                                                                                                                          | Remarks                                                                                                       |                                                                                                    |                                                                                                                                                                                                                                         |
| Pub Rmks:<br>Inclusions:<br>Property Listed By:                                       | Sit on your huge decl<br>square feet. There ar<br>SEPERATE living quar | and watch the sunrise every morr<br>e 4 bedrooms, 4 bathrooms, 2 kitcl<br>ters in great condition with a full k<br>ntial and a fantastic location with v | ning with Okotoks and mountain v<br>hens, 2 living rooms, triple car ga<br>kitchen, full bath, and bedroom. T | views in sight. Only a 5 minute<br>rage, and 360 degrees of beau<br>here are several out buildings | h the most breathtaking view of the foothills.<br>drive from Okotoks and has a total of 3292<br>tiful foothills views! Above the garage is the<br>on the property for your chickens and<br>n love with this amazing property. Book your |