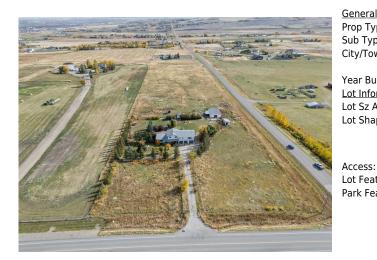

## 386248 16 Street, Rural Foothills County T1S 6A7

| MLS®#:  | A2173039 | Area:   | NONE             | Listing<br>Date: | 10/15/24 | List Price: <b>\$1,090,000</b> |
|---------|----------|---------|------------------|------------------|----------|--------------------------------|
| Status: | Active   | County: | Foothills County | Change:          | None     | Association: Fort McMurray     |

| al Information |                    |                    | DOM       |               |                        |
|----------------|--------------------|--------------------|-----------|---------------|------------------------|
| ype:           | Residential        |                    |           | 38            |                        |
| ype:           | Detached           |                    |           | <u>Layout</u> |                        |
| own:           | Rural Foothills    | Finished Floor Are | <u>ea</u> | Beds:         | 4 (4 )                 |
|                | County             | Abv Sqft:          | 3,170     | Baths:        | 3.5 (3 1)              |
| Built:         | 1989               | Low Sqft:          |           | Style:        | 4 Level Split, Acreage |
| formation      |                    | Ttl Sqft:          | 3,170     |               | with Residence         |
| Ar:            | 412,077 sqft       |                    |           |               |                        |
| lape:          |                    |                    |           | Parking       |                        |
|                |                    |                    |           | Ttl Park:     | 0                      |
|                |                    |                    |           | Garage Sz:    | 3                      |
| s:             |                    |                    |           |               |                        |
| at:            | Corner Lot         |                    |           |               |                        |
| eat:           | Triple Garage Atta | ached              |           |               |                        |