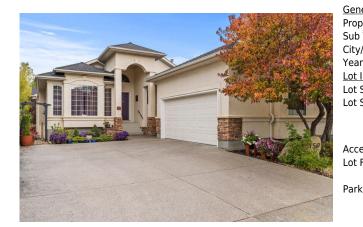

## 150 VALLEY GLEN Heights, Calgary T3B5P9

| MLS®#:  | A2173052 | Area:   | Valley Ridge | Listing<br>Date: | 10/17/24 | List Price: <b>\$1,150,000</b> |
|---------|----------|---------|--------------|------------------|----------|--------------------------------|
| Status: | Active   | County: | Calgary      | Change:          | None     | Association: Fort McMurray     |

| rk Feat:             | Trees,Pie Shaped Lot,Private,Sloped Down,Treed<br>220 Volt Wiring,Double Garage Attached,Heated Garage,Oversized |                   |         |                       |                       |  |  |
|----------------------|------------------------------------------------------------------------------------------------------------------|-------------------|---------|-----------------------|-----------------------|--|--|
| Feat:                | •                                                                                                                |                   |         | Reserve,No Neighbours | Behind,Landscaped,Man |  |  |
| cess:                |                                                                                                                  |                   |         |                       |                       |  |  |
|                      |                                                                                                                  |                   |         | Garage Sz:            | 2                     |  |  |
|                      |                                                                                                                  |                   |         | Ttl Park:             | 4                     |  |  |
| Shape:               |                                                                                                                  |                   |         | <u>Parking</u>        |                       |  |  |
| Sz Ar:               | 7,879 sqft                                                                                                       | Ttl Sqft:         | 1,947   |                       |                       |  |  |
| <u>t Information</u> | 7 070                                                                                                            | Low Sqft:         | 1 0 4 7 | Style:                | Bungalow              |  |  |
| ar Built:            | 1997                                                                                                             | Abv Sqft:         | 1,947   | Baths:                | 3.0 (3 0)             |  |  |
| y/Town:              | Calgary                                                                                                          | Finished Floor Ar |         | Beds:                 | 5 (2 3 )              |  |  |
| b Type:              | Detached                                                                                                         |                   |         | <u>Layout</u>         | - ( )                 |  |  |
| p Type:              | Residential                                                                                                      |                   |         | 1                     |                       |  |  |
| neral Information    |                                                                                                                  |                   |         | DOM                   |                       |  |  |