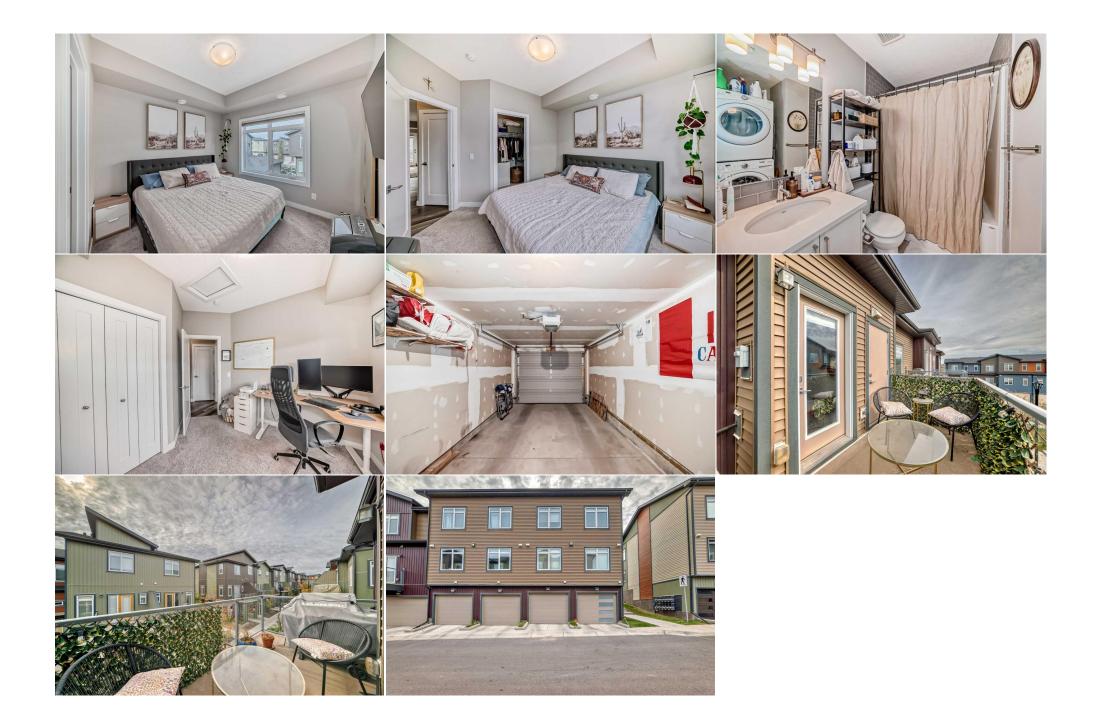

| Condo Fee:<br><b>\$174</b>                      |                                                                                                                                                                                                                                                                                                                                                                                                                                                                                                                                                                                                                                                                        | Title:<br><b>Fee Simple</b><br>Fee Freq:<br><b>Monthly</b> |         | Zoning:<br>M-1 |  |
|-------------------------------------------------|------------------------------------------------------------------------------------------------------------------------------------------------------------------------------------------------------------------------------------------------------------------------------------------------------------------------------------------------------------------------------------------------------------------------------------------------------------------------------------------------------------------------------------------------------------------------------------------------------------------------------------------------------------------------|------------------------------------------------------------|---------|----------------|--|
| Legal Desc:                                     | 1812359                                                                                                                                                                                                                                                                                                                                                                                                                                                                                                                                                                                                                                                                | -<br>R                                                     | lemarks |                |  |
| Pub Rmks:<br>Inclusions:<br>Property Listed By: | windows run through-out, making this home warm and bright. The kitchen comes with upgraded S/S appliances, Quartz countertops, tiled backs<br>white cabinets and a center island that overlooks the separate dining area and large living room that grants access to a huge balcony perfect for<br>enjoying those beautiful Summer evenings. Completing this well kept unit is an oversized master bedroom, 4pc bath/laundry area plus a 2nd be<br>bonuses include: Low condo dues, a West facing front yard/patio and a single attached garage. Located close to schools, parks, major shopping<br>easy access to main roadways. A Must See !!<br>Inclusions:<br>None |                                                            |         |                |  |