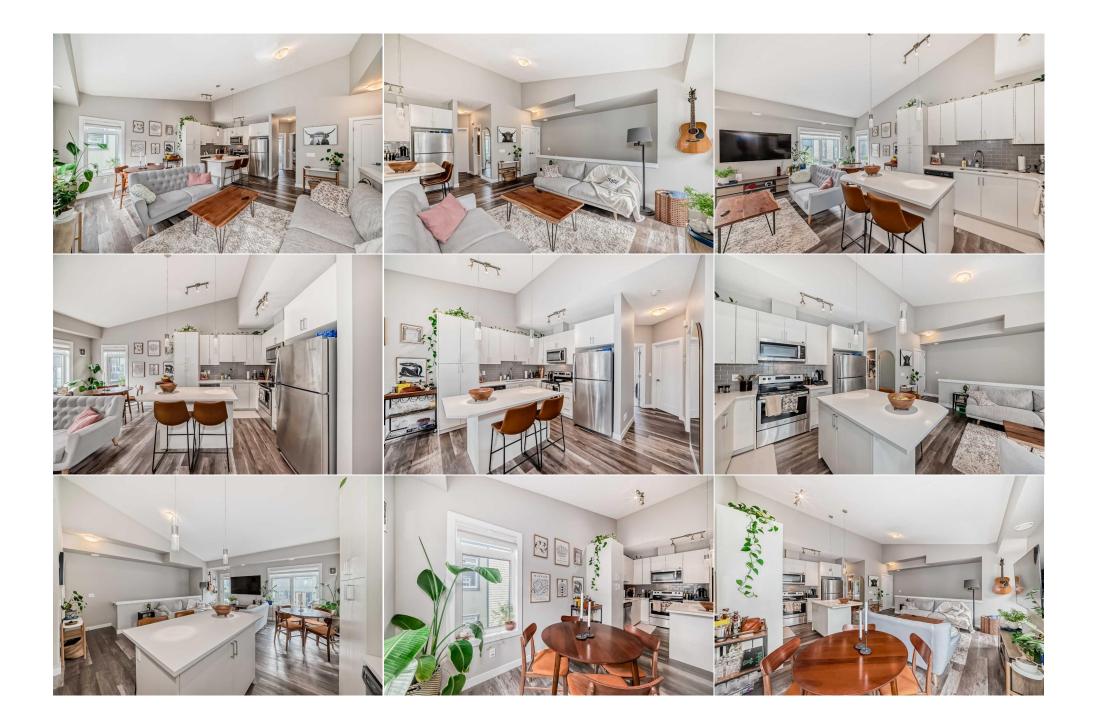

| Condo Fee:<br><b>\$174</b>                      |                                                                                                                                                                                                                                                                                                                                                                                                                                                                                                                                                                                                                                                                        | Title:<br><b>Fee Simple</b><br>Fee Freq:<br><b>Monthly</b> |         | Zoning:<br>M-1 |  |
|-------------------------------------------------|------------------------------------------------------------------------------------------------------------------------------------------------------------------------------------------------------------------------------------------------------------------------------------------------------------------------------------------------------------------------------------------------------------------------------------------------------------------------------------------------------------------------------------------------------------------------------------------------------------------------------------------------------------------------|------------------------------------------------------------|---------|----------------|--|
| Legal Desc:                                     | 1812359                                                                                                                                                                                                                                                                                                                                                                                                                                                                                                                                                                                                                                                                | -<br>R                                                     | lemarks |                |  |
| Pub Rmks:<br>Inclusions:<br>Property Listed By: | windows run through-out, making this home warm and bright. The kitchen comes with upgraded S/S appliances, Quartz countertops, tiled backs<br>white cabinets and a center island that overlooks the separate dining area and large living room that grants access to a huge balcony perfect for<br>enjoying those beautiful Summer evenings. Completing this well kept unit is an oversized master bedroom, 4pc bath/laundry area plus a 2nd be<br>bonuses include: Low condo dues, a West facing front yard/patio and a single attached garage. Located close to schools, parks, major shopping<br>easy access to main roadways. A Must See !!<br>Inclusions:<br>None |                                                            |         |                |  |