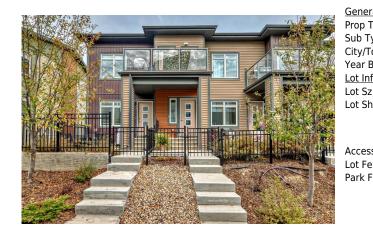

## 51 SAGE BLUFF Circle, Calgary T3R 1T5

| MLS®#:  | A2173075 | Area:   | Sage Hill | Listing<br>Date: | 10/15/24 | List Price: \$384,900      |
|---------|----------|---------|-----------|------------------|----------|----------------------------|
| Status: | Active   | County: | Calgary   | Change:          | None     | Association: Fort McMurray |

| eral Informatior | <u>1</u>                       |                    |     | DOM           |           |
|------------------|--------------------------------|--------------------|-----|---------------|-----------|
| Туре:            | Residential                    |                    |     | 67            |           |
| Туре:            | Row/Townhous                   | e                  |     | <u>Layout</u> |           |
| /Town:           | Calgary                        | Finished Floor Ar  | ea  | Beds:         | 2 (2 )    |
| Built:           | 2019                           | Abv Sqft:          | 830 | Baths:        | 1.0 (1 0) |
| nformation       |                                | Low Sqft:          |     | Style:        | Bungalow  |
| Sz Ar:           |                                | Ttl Sqft:          | 830 |               |           |
| Shape:           |                                |                    |     | Parking       |           |
|                  |                                |                    |     | Ttl Park:     | 1         |
|                  |                                |                    |     | Garage Sz:    | 1         |
| ess:             |                                |                    |     | 22. dgc 52.   | -         |
| Feat:            |                                | nt Yard,Landscaped |     |               |           |
| Feat:<br>Feat:   | Few Trees,Fro<br>Single Garage |                    |     |               |           |

Utilities and Features

| Roof:<br>Heating:<br>Sewer:                                                                                                                                                                                                                                     | Asphalt Shingle<br>Forced Air,Natural Gas |               |                     | Construction:<br>Cement Fiber Board,Vinyl Siding,Wood Frame<br>Flooring:<br>Carpet,Ceramic Tile,Vinyl Plank |                   |  |  |
|-----------------------------------------------------------------------------------------------------------------------------------------------------------------------------------------------------------------------------------------------------------------|-------------------------------------------|---------------|---------------------|-------------------------------------------------------------------------------------------------------------|-------------------|--|--|
| Ext Feat:                                                                                                                                                                                                                                                       | Balcony                                   |               | 5                   |                                                                                                             |                   |  |  |
|                                                                                                                                                                                                                                                                 |                                           |               | Water Source:       |                                                                                                             |                   |  |  |
|                                                                                                                                                                                                                                                                 |                                           |               | Fnd/Bsmt:           |                                                                                                             |                   |  |  |
|                                                                                                                                                                                                                                                                 |                                           |               | Poured Concrete     |                                                                                                             |                   |  |  |
| Kitchen Appl: Dishwasher,Dryer,Electric Stove,Microwave Hood Fan,Refrigerator,Washer,Window Coverings   Int Feat: High Ceilings,Kitchen Island,No Animal Home,No Smoking Home,Open Floorplan,Quartz Counters,Vaulted Ceiling(s),V   Utilities: Room Information |                                           |               |                     |                                                                                                             | Walk-In Closet(s) |  |  |
| Room                                                                                                                                                                                                                                                            | Level                                     | Dimensions    | Room                | Level                                                                                                       | Dimensions        |  |  |
| Kitchen                                                                                                                                                                                                                                                         | Main                                      | 10`4" x 10`2" | Dining Room         | Main                                                                                                        | 10`3" x 8`2"      |  |  |
| Living Room                                                                                                                                                                                                                                                     | Main                                      | 16`11" x 9`3" | Bedroom - Primary   | Main                                                                                                        | 10`5" x 9`11"     |  |  |
| Bedroom                                                                                                                                                                                                                                                         | Main                                      | 10`5" x 8`5"  | Entrance            | Main                                                                                                        | 7`1" x 3`5"       |  |  |
| Laundry                                                                                                                                                                                                                                                         | Main                                      | 3`0" x 2`8"   | Walk-In Closet      | Main                                                                                                        | 6`9" x 4`10"      |  |  |
| 4pc Bathroom                                                                                                                                                                                                                                                    | Main                                      | 7`4" x 4`11"  | Balcony             | Main                                                                                                        | 12`1" x 6`1"      |  |  |
|                                                                                                                                                                                                                                                                 |                                           |               | Legal/Tax/Financial |                                                                                                             |                   |  |  |

| Condo Fee:<br><b>\$174</b>                      |                                                                                                                                                                                                                                                                                                                                                                                                                                                                                                                                                                                                                                                                        | Title:<br><b>Fee Simple</b><br>Fee Freq:<br><b>Monthly</b> |         | Zoning:<br>M-1 |  |
|-------------------------------------------------|------------------------------------------------------------------------------------------------------------------------------------------------------------------------------------------------------------------------------------------------------------------------------------------------------------------------------------------------------------------------------------------------------------------------------------------------------------------------------------------------------------------------------------------------------------------------------------------------------------------------------------------------------------------------|------------------------------------------------------------|---------|----------------|--|
| Legal Desc:                                     | 1812359                                                                                                                                                                                                                                                                                                                                                                                                                                                                                                                                                                                                                                                                | -<br>R                                                     | lemarks |                |  |
| Pub Rmks:<br>Inclusions:<br>Property Listed By: | windows run through-out, making this home warm and bright. The kitchen comes with upgraded S/S appliances, Quartz countertops, tiled backs<br>white cabinets and a center island that overlooks the separate dining area and large living room that grants access to a huge balcony perfect for<br>enjoying those beautiful Summer evenings. Completing this well kept unit is an oversized master bedroom, 4pc bath/laundry area plus a 2nd be<br>bonuses include: Low condo dues, a West facing front yard/patio and a single attached garage. Located close to schools, parks, major shopping<br>easy access to main roadways. A Must See !!<br>Inclusions:<br>None |                                                            |         |                |  |