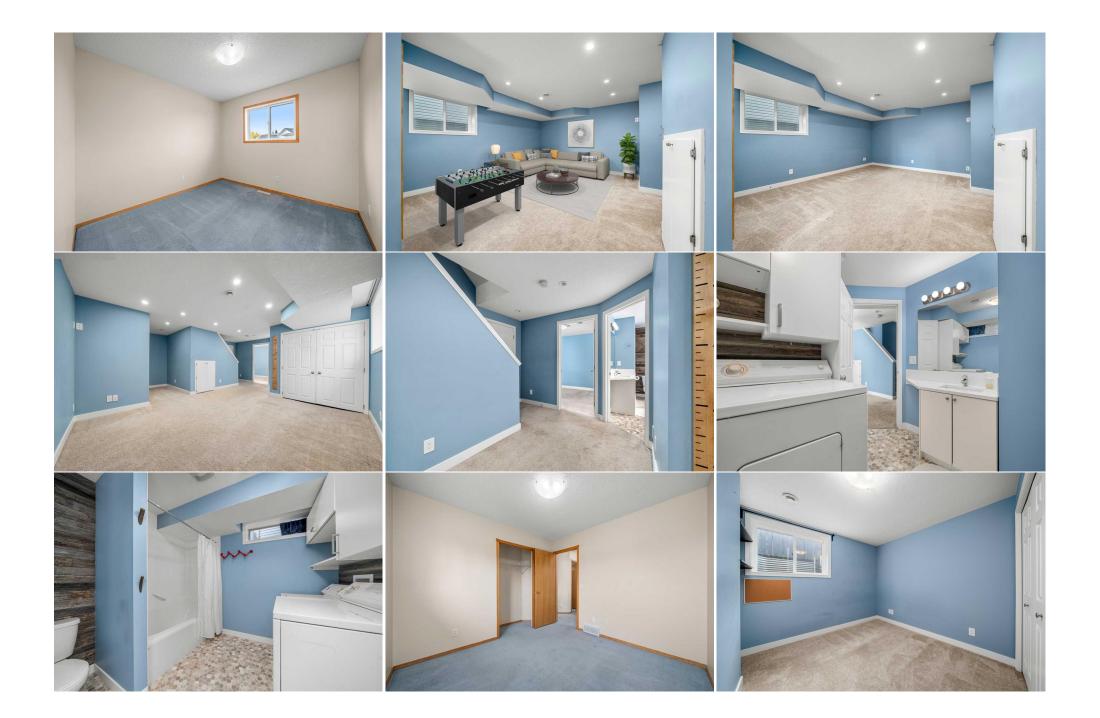

Back Lane,Back Yard,Front Yard,Low Maintenance Landscape,Landscaped,Pie Shaped Lot Double Garage Detached,Garage Door Opener,Oversized

Utilities and Features

| Roof:<br>Heating:<br>Sewer:              | Asphalt Shingle<br>Forced Air,Natu |                                                                                                                                                            |                                                                       | Construction:<br>Vinyl Siding,Wood Frame<br>Flooring: | Vinyl Siding,Wood Frame |                |  |  |  |
|------------------------------------------|------------------------------------|------------------------------------------------------------------------------------------------------------------------------------------------------------|-----------------------------------------------------------------------|-------------------------------------------------------|-------------------------|----------------|--|--|--|
| Ext Feat: Private Yard                   |                                    |                                                                                                                                                            | Carpet,Cork,Linoleum<br>Water Source:<br>Fnd/Bsmt:<br>Poured Concrete |                                                       |                         |                |  |  |  |
| Kitchen Appl:<br>Int Feat:<br>Utilities: |                                    | Dishwasher,Dryer,Garage Control(s),Refrigerator,Stove(s),Washer,Window Coverings<br>Ceiling Fan(s),Laminate Counters,Walk-In Closet(s)<br>Room Information |                                                                       |                                                       |                         |                |  |  |  |
| <u>Room</u>                              |                                    | Level                                                                                                                                                      | Dimensions                                                            | Room                                                  | Level                   | Dimensions     |  |  |  |
| Living Room                              |                                    | Main                                                                                                                                                       | 15`3" x 13`6"                                                         | Dining Room                                           | Main                    | 13`10" x 10`6" |  |  |  |
| Kitchen                                  |                                    | Main                                                                                                                                                       | 11`5" x 10`4"                                                         | Pantry                                                | Main                    | 3`10" x 3`9"   |  |  |  |
| 2pc Bathroom                             |                                    | Main                                                                                                                                                       | 5`6" x 5`2"                                                           | Foyer                                                 | Main                    | 5`2" x 4`9"    |  |  |  |
| Bedroom - Prir                           | mary                               | Upper                                                                                                                                                      | 13`6" x 12`11"                                                        | 3pc Ensuite bath                                      | Upper                   | 9`3" x 5`1"    |  |  |  |
| Walk-In Closet                           | t                                  | Upper                                                                                                                                                      | 7`2" x 4`10"                                                          | Bedroom                                               | Upper                   | 10`0" x 9`5"   |  |  |  |
| 4pc Bathroom                             |                                    | Upper                                                                                                                                                      | 7`5" x 4`10"                                                          | Bedroom                                               | Upper                   | 10`1" x 8`11"  |  |  |  |
| Family Room                              |                                    | Basement                                                                                                                                                   | 19`11" x 14`7"                                                        | Bedroom                                               | Basement                | 10`3" x 9`3"   |  |  |  |

| 4pc Bathroom<br>Storage             | Basement<br>Basement                                                                                                                                                                                                                                                                                                                                                                                                                                                                                                                                                                                                                                                                                                                                                                                 | 11`1" x 9`4"<br>3`5" x 2`11" | Furnace/Utility Room | Basement | 6`8" x 5`4" |  |  |  |
|-------------------------------------|------------------------------------------------------------------------------------------------------------------------------------------------------------------------------------------------------------------------------------------------------------------------------------------------------------------------------------------------------------------------------------------------------------------------------------------------------------------------------------------------------------------------------------------------------------------------------------------------------------------------------------------------------------------------------------------------------------------------------------------------------------------------------------------------------|------------------------------|----------------------|----------|-------------|--|--|--|
| Storage                             | Legal/Tax/Financial                                                                                                                                                                                                                                                                                                                                                                                                                                                                                                                                                                                                                                                                                                                                                                                  |                              |                      |          |             |  |  |  |
| Title:<br>Fee Simple<br>Legal Desc: | 9512399                                                                                                                                                                                                                                                                                                                                                                                                                                                                                                                                                                                                                                                                                                                                                                                              | Zoning:<br><b>R-CG</b>       |                      |          |             |  |  |  |
| Legal Desc.                         | 5512555                                                                                                                                                                                                                                                                                                                                                                                                                                                                                                                                                                                                                                                                                                                                                                                              |                              | Remarks              |          |             |  |  |  |
| Pub Rmks:                           | HIDDEN GEM IN HIDDEN VALLEY! This beautiful home is located in the heart of Hidden Valley, within easy walking distance to Hidden Valley schools and parks. With<br>over 1800 sq ft of living space, this fully finished home is the warm family home you have been looking for. With 3 full bedrooms, 3.5 baths, and a 21.5'x 21.5'<br>double garage on a pie-shaped lot, this home is just waiting for you to make it yours. Freshly painted throughout the top two floors, with updates to the half bath<br>and the basement bathroom. Lots of natural light pours into this home on the quiet community street through the southwest facing back windows. The finished<br>basement has very large windows and easily can be used as a 4th bedroom. Shingles and all siding was replaced in 2012. |                              |                      |          |             |  |  |  |
| Inclusions:<br>Property Listed By:  | N/A<br>RE/MAX Realty Profess                                                                                                                                                                                                                                                                                                                                                                                                                                                                                                                                                                                                                                                                                                                                                                         | sionals                      |                      |          |             |  |  |  |