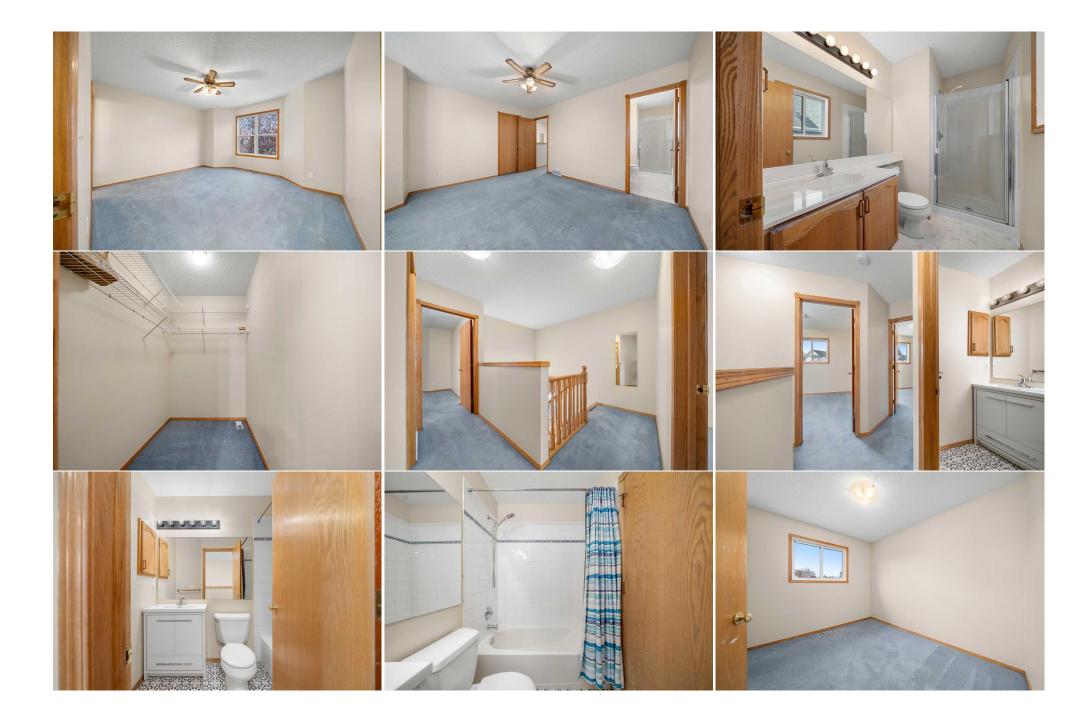

Back Lane,Back Yard,Front Yard,Low Maintenance Landscape,Landscaped,Pie Shaped Lot Double Garage Detached,Garage Door Opener,Oversized

Utilities and Features

| Roof:<br>Heating:<br>Sewer:              | Asphalt Shingle<br>Forced Air,Natu |                                                                                                                                                            |                                                                       | Construction:<br>Vinyl Siding,Wood Frame<br>Flooring: | Vinyl Siding,Wood Frame |                |  |  |  |
|------------------------------------------|------------------------------------|------------------------------------------------------------------------------------------------------------------------------------------------------------|-----------------------------------------------------------------------|-------------------------------------------------------|-------------------------|----------------|--|--|--|
| Ext Feat: Private Yard                   |                                    |                                                                                                                                                            | Carpet,Cork,Linoleum<br>Water Source:<br>Fnd/Bsmt:<br>Poured Concrete |                                                       |                         |                |  |  |  |
| Kitchen Appl:<br>Int Feat:<br>Utilities: |                                    | Dishwasher,Dryer,Garage Control(s),Refrigerator,Stove(s),Washer,Window Coverings<br>Ceiling Fan(s),Laminate Counters,Walk-In Closet(s)<br>Room Information |                                                                       |                                                       |                         |                |  |  |  |
| <u>Room</u>                              |                                    | Level                                                                                                                                                      | Dimensions                                                            | Room                                                  | Level                   | Dimensions     |  |  |  |
| Living Room                              |                                    | Main                                                                                                                                                       | 15`3" x 13`6"                                                         | Dining Room                                           | Main                    | 13`10" x 10`6" |  |  |  |
| Kitchen                                  |                                    | Main                                                                                                                                                       | 11`5" x 10`4"                                                         | Pantry                                                | Main                    | 3`10" x 3`9"   |  |  |  |
| 2pc Bathroom                             |                                    | Main                                                                                                                                                       | 5`6" x 5`2"                                                           | Foyer                                                 | Main                    | 5`2" x 4`9"    |  |  |  |
| Bedroom - Prir                           | mary                               | Upper                                                                                                                                                      | 13`6" x 12`11"                                                        | 3pc Ensuite bath                                      | Upper                   | 9`3" x 5`1"    |  |  |  |
| Walk-In Closet                           | t                                  | Upper                                                                                                                                                      | 7`2" x 4`10"                                                          | Bedroom                                               | Upper                   | 10`0" x 9`5"   |  |  |  |
| 4pc Bathroom                             |                                    | Upper                                                                                                                                                      | 7`5" x 4`10"                                                          | Bedroom                                               | Upper                   | 10`1" x 8`11"  |  |  |  |
| Family Room                              |                                    | Basement                                                                                                                                                   | 19`11" x 14`7"                                                        | Bedroom                                               | Basement                | 10`3" x 9`3"   |  |  |  |

| 4pc Bathroom<br>Storage             | Basement<br>Basement                                                                                                                                                                                                                                                                                                                                                                                                                                                                                                                                                                                                                                                                                                                                                                                 | 11`1" x 9`4"<br>3`5" x 2`11" | Furnace/Utility Room | Basement | 6`8" x 5`4" |  |  |  |
|-------------------------------------|------------------------------------------------------------------------------------------------------------------------------------------------------------------------------------------------------------------------------------------------------------------------------------------------------------------------------------------------------------------------------------------------------------------------------------------------------------------------------------------------------------------------------------------------------------------------------------------------------------------------------------------------------------------------------------------------------------------------------------------------------------------------------------------------------|------------------------------|----------------------|----------|-------------|--|--|--|
| Storage                             | Legal/Tax/Financial                                                                                                                                                                                                                                                                                                                                                                                                                                                                                                                                                                                                                                                                                                                                                                                  |                              |                      |          |             |  |  |  |
| Title:<br>Fee Simple<br>Legal Desc: | 9512399                                                                                                                                                                                                                                                                                                                                                                                                                                                                                                                                                                                                                                                                                                                                                                                              | Zoning:<br><b>R-CG</b>       |                      |          |             |  |  |  |
| Legal Desc.                         | 5512555                                                                                                                                                                                                                                                                                                                                                                                                                                                                                                                                                                                                                                                                                                                                                                                              |                              | Remarks              |          |             |  |  |  |
| Pub Rmks:                           | HIDDEN GEM IN HIDDEN VALLEY! This beautiful home is located in the heart of Hidden Valley, within easy walking distance to Hidden Valley schools and parks. With<br>over 1800 sq ft of living space, this fully finished home is the warm family home you have been looking for. With 3 full bedrooms, 3.5 baths, and a 21.5'x 21.5'<br>double garage on a pie-shaped lot, this home is just waiting for you to make it yours. Freshly painted throughout the top two floors, with updates to the half bath<br>and the basement bathroom. Lots of natural light pours into this home on the quiet community street through the southwest facing back windows. The finished<br>basement has very large windows and easily can be used as a 4th bedroom. Shingles and all siding was replaced in 2012. |                              |                      |          |             |  |  |  |
| Inclusions:<br>Property Listed By:  | N/A<br>RE/MAX Realty Profess                                                                                                                                                                                                                                                                                                                                                                                                                                                                                                                                                                                                                                                                                                                                                                         | sionals                      |                      |          |             |  |  |  |