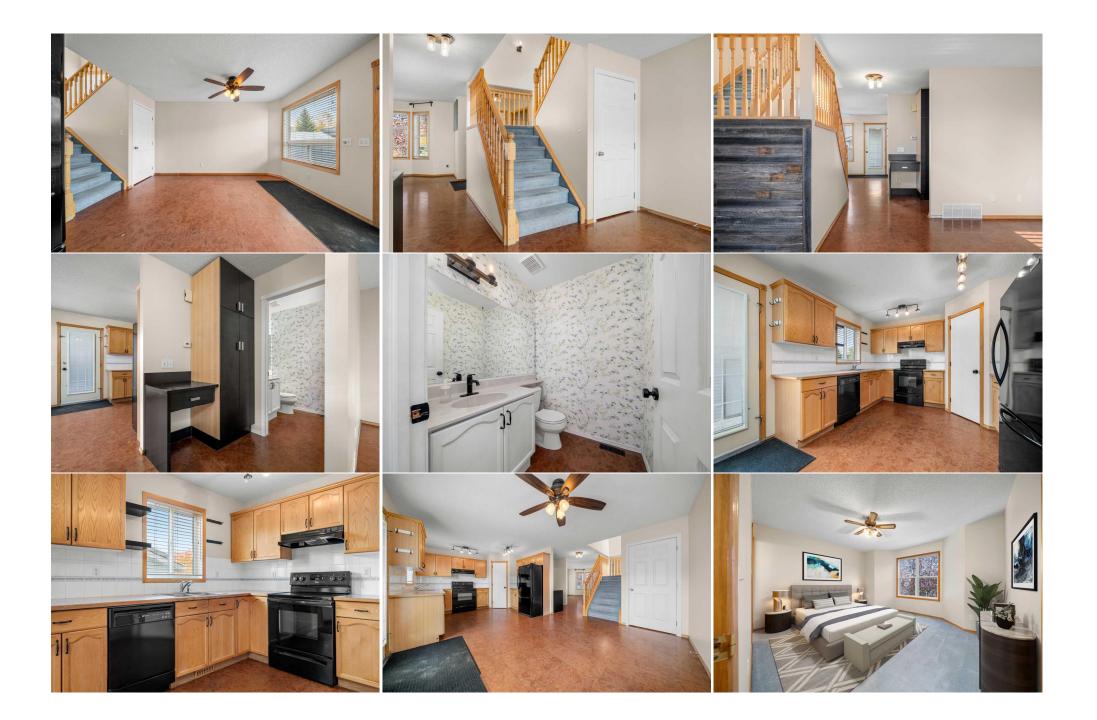

Back Lane,Back Yard,Front Yard,Low Maintenance Landscape,Landscaped,Pie Shaped Lot Double Garage Detached,Garage Door Opener,Oversized

Utilities and Features

| Roof:<br>Heating:<br>Sewer:              | Asphalt Shingle<br>Forced Air,Natu |                                                                                                                                                            |                                                                       | Construction:<br>Vinyl Siding,Wood Frame<br>Flooring: | Vinyl Siding,Wood Frame |                |  |  |  |
|------------------------------------------|------------------------------------|------------------------------------------------------------------------------------------------------------------------------------------------------------|-----------------------------------------------------------------------|-------------------------------------------------------|-------------------------|----------------|--|--|--|
| Ext Feat: Private Yard                   |                                    |                                                                                                                                                            | Carpet,Cork,Linoleum<br>Water Source:<br>Fnd/Bsmt:<br>Poured Concrete |                                                       |                         |                |  |  |  |
| Kitchen Appl:<br>Int Feat:<br>Utilities: |                                    | Dishwasher,Dryer,Garage Control(s),Refrigerator,Stove(s),Washer,Window Coverings<br>Ceiling Fan(s),Laminate Counters,Walk-In Closet(s)<br>Room Information |                                                                       |                                                       |                         |                |  |  |  |
| <u>Room</u>                              |                                    | Level                                                                                                                                                      | Dimensions                                                            | Room                                                  | Level                   | Dimensions     |  |  |  |
| Living Room                              |                                    | Main                                                                                                                                                       | 15`3" x 13`6"                                                         | Dining Room                                           | Main                    | 13`10" x 10`6" |  |  |  |
| Kitchen                                  |                                    | Main                                                                                                                                                       | 11`5" x 10`4"                                                         | Pantry                                                | Main                    | 3`10" x 3`9"   |  |  |  |
| 2pc Bathroom                             |                                    | Main                                                                                                                                                       | 5`6" x 5`2"                                                           | Foyer                                                 | Main                    | 5`2" x 4`9"    |  |  |  |
| Bedroom - Prir                           | mary                               | Upper                                                                                                                                                      | 13`6" x 12`11"                                                        | 3pc Ensuite bath                                      | Upper                   | 9`3" x 5`1"    |  |  |  |
| Walk-In Closet                           | t                                  | Upper                                                                                                                                                      | 7`2" x 4`10"                                                          | Bedroom                                               | Upper                   | 10`0" x 9`5"   |  |  |  |
| 4pc Bathroom                             |                                    | Upper                                                                                                                                                      | 7`5" x 4`10"                                                          | Bedroom                                               | Upper                   | 10`1" x 8`11"  |  |  |  |
| Family Room                              |                                    | Basement                                                                                                                                                   | 19`11" x 14`7"                                                        | Bedroom                                               | Basement                | 10`3" x 9`3"   |  |  |  |