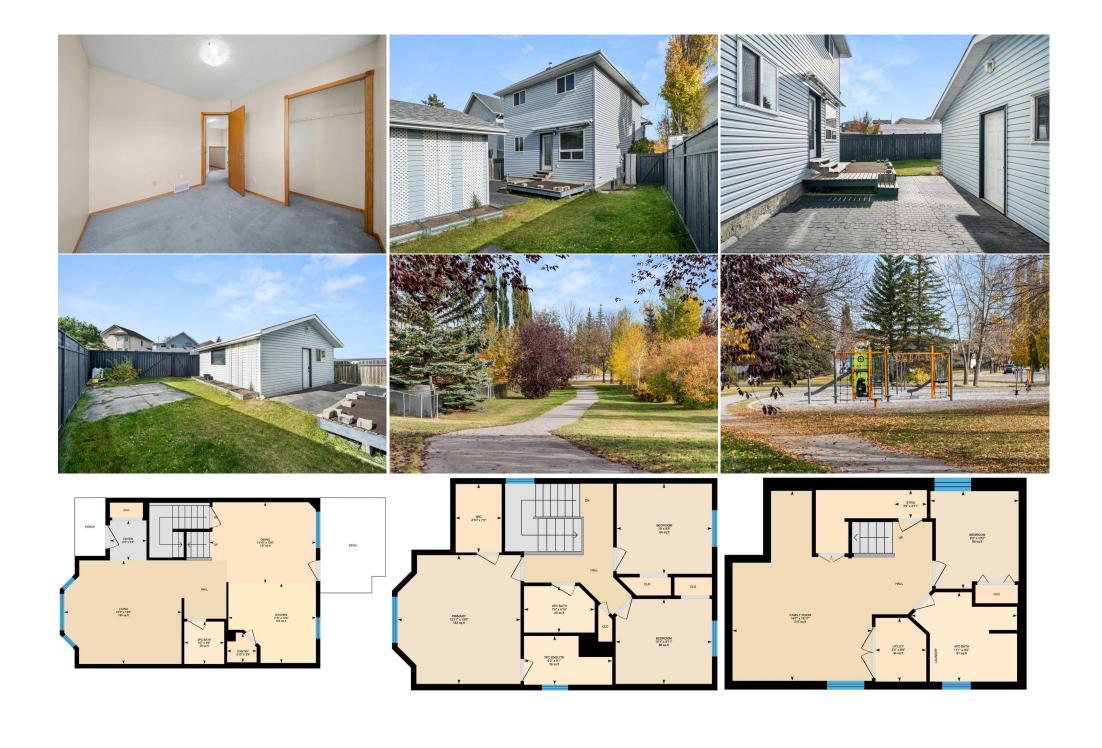

Back Lane,Back Yard,Front Yard,Low Maintenance Landscape,Landscaped,Pie Shaped Lot Double Garage Detached,Garage Door Opener,Oversized

Utilities and Features

| Roof:<br>Heating:<br>Sewer:              | Asphalt Shingle<br>Forced Air,Natu |                                                                                                                                                            |                                                                       | Construction:<br>Vinyl Siding,Wood Frame<br>Flooring: | Vinyl Siding,Wood Frame |                |  |  |  |
|------------------------------------------|------------------------------------|------------------------------------------------------------------------------------------------------------------------------------------------------------|-----------------------------------------------------------------------|-------------------------------------------------------|-------------------------|----------------|--|--|--|
| Ext Feat: Private Yard                   |                                    |                                                                                                                                                            | Carpet,Cork,Linoleum<br>Water Source:<br>Fnd/Bsmt:<br>Poured Concrete |                                                       |                         |                |  |  |  |
| Kitchen Appl:<br>Int Feat:<br>Utilities: |                                    | Dishwasher,Dryer,Garage Control(s),Refrigerator,Stove(s),Washer,Window Coverings<br>Ceiling Fan(s),Laminate Counters,Walk-In Closet(s)<br>Room Information |                                                                       |                                                       |                         |                |  |  |  |
| <u>Room</u>                              |                                    | Level                                                                                                                                                      | Dimensions                                                            | Room                                                  | Level                   | Dimensions     |  |  |  |
| Living Room                              |                                    | Main                                                                                                                                                       | 15`3" x 13`6"                                                         | Dining Room                                           | Main                    | 13`10" x 10`6" |  |  |  |
| Kitchen                                  |                                    | Main                                                                                                                                                       | 11`5" x 10`4"                                                         | Pantry                                                | Main                    | 3`10" x 3`9"   |  |  |  |
| 2pc Bathroom                             |                                    | Main                                                                                                                                                       | 5`6" x 5`2"                                                           | Foyer                                                 | Main                    | 5`2" x 4`9"    |  |  |  |
| Bedroom - Prir                           | mary                               | Upper                                                                                                                                                      | 13`6" x 12`11"                                                        | 3pc Ensuite bath                                      | Upper                   | 9`3" x 5`1"    |  |  |  |
| Walk-In Closet                           | t                                  | Upper                                                                                                                                                      | 7`2" x 4`10"                                                          | Bedroom                                               | Upper                   | 10`0" x 9`5"   |  |  |  |
| 4pc Bathroom                             |                                    | Upper                                                                                                                                                      | 7`5" x 4`10"                                                          | Bedroom                                               | Upper                   | 10`1" x 8`11"  |  |  |  |
| Family Room                              |                                    | Basement                                                                                                                                                   | 19`11" x 14`7"                                                        | Bedroom                                               | Basement                | 10`3" x 9`3"   |  |  |  |

| 4pc Bathroom<br>Storage             | Basement<br>Basement                                                                                                                                                                                                                                                                                                                                                                                                                                                                                                                                                                                                                                                                                                                                                                                 | 11`1" x 9`4"<br>3`5" x 2`11" | Furnace/Utility Room | Basement | 6`8" x 5`4" |  |  |  |
|-------------------------------------|------------------------------------------------------------------------------------------------------------------------------------------------------------------------------------------------------------------------------------------------------------------------------------------------------------------------------------------------------------------------------------------------------------------------------------------------------------------------------------------------------------------------------------------------------------------------------------------------------------------------------------------------------------------------------------------------------------------------------------------------------------------------------------------------------|------------------------------|----------------------|----------|-------------|--|--|--|
| Storage                             | Legal/Tax/Financial                                                                                                                                                                                                                                                                                                                                                                                                                                                                                                                                                                                                                                                                                                                                                                                  |                              |                      |          |             |  |  |  |
| Title:<br>Fee Simple<br>Legal Desc: | 9512399                                                                                                                                                                                                                                                                                                                                                                                                                                                                                                                                                                                                                                                                                                                                                                                              | Zoning:<br><b>R-CG</b>       |                      |          |             |  |  |  |
| Legal Desc.                         | 5512555                                                                                                                                                                                                                                                                                                                                                                                                                                                                                                                                                                                                                                                                                                                                                                                              |                              | Remarks              |          |             |  |  |  |
| Pub Rmks:                           | HIDDEN GEM IN HIDDEN VALLEY! This beautiful home is located in the heart of Hidden Valley, within easy walking distance to Hidden Valley schools and parks. With<br>over 1800 sq ft of living space, this fully finished home is the warm family home you have been looking for. With 3 full bedrooms, 3.5 baths, and a 21.5'x 21.5'<br>double garage on a pie-shaped lot, this home is just waiting for you to make it yours. Freshly painted throughout the top two floors, with updates to the half bath<br>and the basement bathroom. Lots of natural light pours into this home on the quiet community street through the southwest facing back windows. The finished<br>basement has very large windows and easily can be used as a 4th bedroom. Shingles and all siding was replaced in 2012. |                              |                      |          |             |  |  |  |
| Inclusions:<br>Property Listed By:  | N/A<br>RE/MAX Realty Profess                                                                                                                                                                                                                                                                                                                                                                                                                                                                                                                                                                                                                                                                                                                                                                         | sionals                      |                      |          |             |  |  |  |