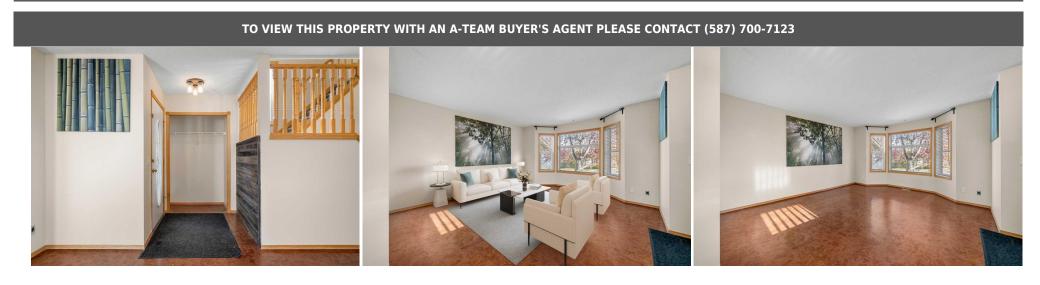

Back Lane,Back Yard,Front Yard,Low Maintenance Landscape,Landscaped,Pie Shaped Lot Double Garage Detached,Garage Door Opener,Oversized

Utilities and Features

| Roof:<br>Heating:<br>Sewer:              | Asphalt Shingle<br>Forced Air,Natu |                                                                                                                                                            |                                                                       | Construction:<br>Vinyl Siding,Wood Frame<br>Flooring: | Vinyl Siding,Wood Frame |                |  |  |  |
|------------------------------------------|------------------------------------|------------------------------------------------------------------------------------------------------------------------------------------------------------|-----------------------------------------------------------------------|-------------------------------------------------------|-------------------------|----------------|--|--|--|
| Ext Feat: Private Yard                   |                                    |                                                                                                                                                            | Carpet,Cork,Linoleum<br>Water Source:<br>Fnd/Bsmt:<br>Poured Concrete |                                                       |                         |                |  |  |  |
| Kitchen Appl:<br>Int Feat:<br>Utilities: |                                    | Dishwasher,Dryer,Garage Control(s),Refrigerator,Stove(s),Washer,Window Coverings<br>Ceiling Fan(s),Laminate Counters,Walk-In Closet(s)<br>Room Information |                                                                       |                                                       |                         |                |  |  |  |
| <u>Room</u>                              |                                    | Level                                                                                                                                                      | Dimensions                                                            | Room                                                  | Level                   | Dimensions     |  |  |  |
| Living Room                              |                                    | Main                                                                                                                                                       | 15`3" x 13`6"                                                         | Dining Room                                           | Main                    | 13`10" x 10`6" |  |  |  |
| Kitchen                                  |                                    | Main                                                                                                                                                       | 11`5" x 10`4"                                                         | Pantry                                                | Main                    | 3`10" x 3`9"   |  |  |  |
| 2pc Bathroom                             |                                    | Main                                                                                                                                                       | 5`6" x 5`2"                                                           | Foyer                                                 | Main                    | 5`2" x 4`9"    |  |  |  |
| Bedroom - Prir                           | mary                               | Upper                                                                                                                                                      | 13`6" x 12`11"                                                        | 3pc Ensuite bath                                      | Upper                   | 9`3" x 5`1"    |  |  |  |
| Walk-In Closet                           | t                                  | Upper                                                                                                                                                      | 7`2" x 4`10"                                                          | Bedroom                                               | Upper                   | 10`0" x 9`5"   |  |  |  |
| 4pc Bathroom                             |                                    | Upper                                                                                                                                                      | 7`5" x 4`10"                                                          | Bedroom                                               | Upper                   | 10`1" x 8`11"  |  |  |  |
| Family Room                              |                                    | Basement                                                                                                                                                   | 19`11" x 14`7"                                                        | Bedroom                                               | Basement                | 10`3" x 9`3"   |  |  |  |