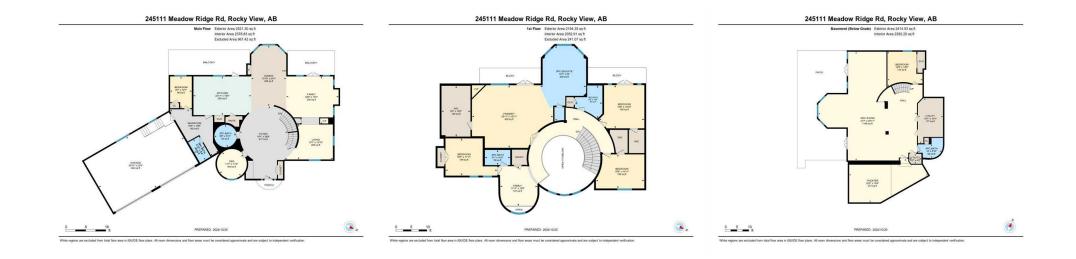

Int Feat: Utilities:

|                          |                                                                                                                                                                                           |                                                                                                                                                                                                                                                                                                                                 | Room Information                                                                                                                                                                                                                                                                                                             |                                                                                                                                                                                                                                                 |                                                                                                                                                                                                                                                                                                      |
|--------------------------|-------------------------------------------------------------------------------------------------------------------------------------------------------------------------------------------|---------------------------------------------------------------------------------------------------------------------------------------------------------------------------------------------------------------------------------------------------------------------------------------------------------------------------------|------------------------------------------------------------------------------------------------------------------------------------------------------------------------------------------------------------------------------------------------------------------------------------------------------------------------------|-------------------------------------------------------------------------------------------------------------------------------------------------------------------------------------------------------------------------------------------------|------------------------------------------------------------------------------------------------------------------------------------------------------------------------------------------------------------------------------------------------------------------------------------------------------|
| Room                     | Level                                                                                                                                                                                     | Dimensions                                                                                                                                                                                                                                                                                                                      | Room                                                                                                                                                                                                                                                                                                                         | Level                                                                                                                                                                                                                                           | Dimensions                                                                                                                                                                                                                                                                                           |
| Bedroom                  | Lower                                                                                                                                                                                     | 10`5" x 5`10"                                                                                                                                                                                                                                                                                                                   | 5pc Ensuite bath                                                                                                                                                                                                                                                                                                             | Upper                                                                                                                                                                                                                                           | 24`0" x 14`7"                                                                                                                                                                                                                                                                                        |
| 4pc Bathroom             | Upper                                                                                                                                                                                     | 10`6" x 8`9"                                                                                                                                                                                                                                                                                                                    | 4pc Bathroom                                                                                                                                                                                                                                                                                                                 | Upper                                                                                                                                                                                                                                           | 4`10" x 8`1"                                                                                                                                                                                                                                                                                         |
| 4pc Bathroom             | Lower                                                                                                                                                                                     | 10`0" x 5`10"                                                                                                                                                                                                                                                                                                                   | 3pc Bathroom                                                                                                                                                                                                                                                                                                                 | Main                                                                                                                                                                                                                                            | 9`4" x 4`10"                                                                                                                                                                                                                                                                                         |
| 2pc Bathroom             | Main                                                                                                                                                                                      | 8`11" x 8`8"                                                                                                                                                                                                                                                                                                                    | Kitchen                                                                                                                                                                                                                                                                                                                      | Main                                                                                                                                                                                                                                            | 15`4" x 22`11"                                                                                                                                                                                                                                                                                       |
| Dining Room              | Main                                                                                                                                                                                      | 24`1" x 13`10"                                                                                                                                                                                                                                                                                                                  | Family Room                                                                                                                                                                                                                                                                                                                  | Main                                                                                                                                                                                                                                            | 19`1" x 20`9"                                                                                                                                                                                                                                                                                        |
| Living Room              | Main                                                                                                                                                                                      | 13`10" x 19`1"                                                                                                                                                                                                                                                                                                                  | Den                                                                                                                                                                                                                                                                                                                          | Main                                                                                                                                                                                                                                            | 11`9" x 11`7"                                                                                                                                                                                                                                                                                        |
| Bonus Room               | Upper                                                                                                                                                                                     | 12`8" x 11`11"                                                                                                                                                                                                                                                                                                                  | Game Room                                                                                                                                                                                                                                                                                                                    | Lower                                                                                                                                                                                                                                           | 41`7" x 45`11"                                                                                                                                                                                                                                                                                       |
| Media Room               | Lower                                                                                                                                                                                     | 33`2" x 18`4"                                                                                                                                                                                                                                                                                                                   | Bedroom - Primary                                                                                                                                                                                                                                                                                                            | Upper                                                                                                                                                                                                                                           | 19`11" x 25`11"                                                                                                                                                                                                                                                                                      |
| Bedroom                  | Upper                                                                                                                                                                                     | 11`11" x 16`7"                                                                                                                                                                                                                                                                                                                  | Bedroom                                                                                                                                                                                                                                                                                                                      | Upper                                                                                                                                                                                                                                           | 10`11" x 15`6"                                                                                                                                                                                                                                                                                       |
| Bedroom                  | Upper                                                                                                                                                                                     | 13`10" x 14`6"                                                                                                                                                                                                                                                                                                                  | Bedroom                                                                                                                                                                                                                                                                                                                      | Main                                                                                                                                                                                                                                            | 12`7" x 8`7"                                                                                                                                                                                                                                                                                         |
|                          |                                                                                                                                                                                           |                                                                                                                                                                                                                                                                                                                                 | Legal/Tax/Financial                                                                                                                                                                                                                                                                                                          |                                                                                                                                                                                                                                                 |                                                                                                                                                                                                                                                                                                      |
| Title:                   |                                                                                                                                                                                           | Zoning:                                                                                                                                                                                                                                                                                                                         |                                                                                                                                                                                                                                                                                                                              |                                                                                                                                                                                                                                                 |                                                                                                                                                                                                                                                                                                      |
| Fee Simple               |                                                                                                                                                                                           | R-1                                                                                                                                                                                                                                                                                                                             |                                                                                                                                                                                                                                                                                                                              |                                                                                                                                                                                                                                                 |                                                                                                                                                                                                                                                                                                      |
| Legal Desc:              | 0112710                                                                                                                                                                                   |                                                                                                                                                                                                                                                                                                                                 |                                                                                                                                                                                                                                                                                                                              |                                                                                                                                                                                                                                                 |                                                                                                                                                                                                                                                                                                      |
| -                        |                                                                                                                                                                                           |                                                                                                                                                                                                                                                                                                                                 | Remarks                                                                                                                                                                                                                                                                                                                      |                                                                                                                                                                                                                                                 |                                                                                                                                                                                                                                                                                                      |
|                          |                                                                                                                                                                                           |                                                                                                                                                                                                                                                                                                                                 |                                                                                                                                                                                                                                                                                                                              |                                                                                                                                                                                                                                                 |                                                                                                                                                                                                                                                                                                      |
| Pub Rmks:                | Excellent floor plan<br>dramatic spiral stair<br>backsplash and mas<br>clad gas fireplace. T<br>with ensuite baths.<br>elegant ensuite bath<br>home office or playn<br>bedroom, a theater | with large proportioned living space<br>rcase. Huge gourmet's kitchen offers<br>sive central island with a raised bar<br>'he spacious family room with a built<br>The large primary suite boasts a gas<br>h featuring his and hers sinks, tile flo<br>room. Convenient upper floor laundry<br>room, rec room and games room wit | s. The grand front entry with tile flo<br>an abundance of full height espres<br>top style table for casual dining. Th<br>-in wall unit and living room are div<br>fireplace, access to the private bal<br>oor, large tile and glass walk in sho<br>and another full bath complete the<br>h access to the two west facing pat | bor is highlighted by the in<br>so stained cabinetry, walk<br>ne adjacent formal dining r<br>vided by another 3-way gas<br>loony and sizeable walk-in<br>wer and an elaborate soak<br>e upper level. Fully develo<br>ios. Car guys and hobbyist | -in pantry, rich granite countertops, tils<br>room features a detailed inset ceiling and ston<br>s fireplace. 4 generous bedrooms upstairs, 2<br>closet with built in wood organizers. Enjoy the<br>er tub. The bonus loft area would make a grea<br>ped walk out lower level houses the 5th         |
| Pub Rmks:<br>Inclusions: | Excellent floor plan<br>dramatic spiral stair<br>backsplash and mas<br>clad gas fireplace. T<br>with ensuite baths.<br>elegant ensuite bath<br>home office or playn<br>bedroom, a theater | with large proportioned living space<br>rcase. Huge gourmet's kitchen offers<br>sive central island with a raised bar<br>'he spacious family room with a built<br>The large primary suite boasts a gas<br>h featuring his and hers sinks, tile flo<br>room. Convenient upper floor laundry                                      | s. The grand front entry with tile flo<br>an abundance of full height espres<br>top style table for casual dining. Th<br>-in wall unit and living room are div<br>fireplace, access to the private bal<br>oor, large tile and glass walk in sho<br>and another full bath complete the<br>h access to the two west facing pat | bor is highlighted by the in<br>so stained cabinetry, walk<br>ne adjacent formal dining r<br>vided by another 3-way gas<br>loony and sizeable walk-in<br>wer and an elaborate soak<br>e upper level. Fully develo<br>ios. Car guys and hobbyist | pressive soaring 2 story cathedral ceiling and<br>t-in pantry, rich granite countertops, tils<br>foom features a detailed inset ceiling and ston<br>s fireplace. 4 generous bedrooms upstairs, 2<br>closet with built in wood organizers. Enjoy the<br>er tub. The bonus loft area would make a grea |