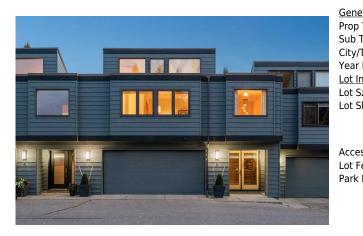

## 2200 VARSITY ESTATES Drive #5, Calgary T3B 4Z8

| MLS®#:  | A2173149 | Area:   | Varsity | Listing<br>Date: | 10/17/24 | List Price: <b>\$1,100,000</b> |
|---------|----------|---------|---------|------------------|----------|--------------------------------|
| Status: | Active   | County: | Calgary | Change:          | None     | Association: Fort McMurray     |

| <u>neral Informatior</u><br>p Type: | Residential       |                   |       | <u>DOM</u><br><b>34</b> |           |
|-------------------------------------|-------------------|-------------------|-------|-------------------------|-----------|
|                                     |                   |                   |       |                         |           |
| туре:                               | Row/Townhouse     |                   |       | Layout                  |           |
| //Town:                             | Calgary           | Finished Floor Ar | ea    | Beds:                   | 3 (2 1 )  |
| r Built:                            | 1977              | Abv Sqft:         | 2,929 | Baths:                  | 3.5 (3 1) |
| Information                         |                   | Low Sqft:         |       | Style:                  | 2 Storey  |
| Sz Ar:                              |                   | Ttl Sqft:         | 2,929 |                         |           |
| Shape:                              |                   |                   |       | Parking                 |           |
|                                     |                   |                   |       |                         | •         |
|                                     |                   |                   |       | Ttl Park:               | 2         |
|                                     |                   |                   |       | Garage Sz:              | 2         |
| ess:                                |                   |                   |       |                         |           |
| Feat:                               | See Remarks, View | vs                |       |                         |           |
| k Feat:                             | Double Garage At  |                   |       |                         |           |