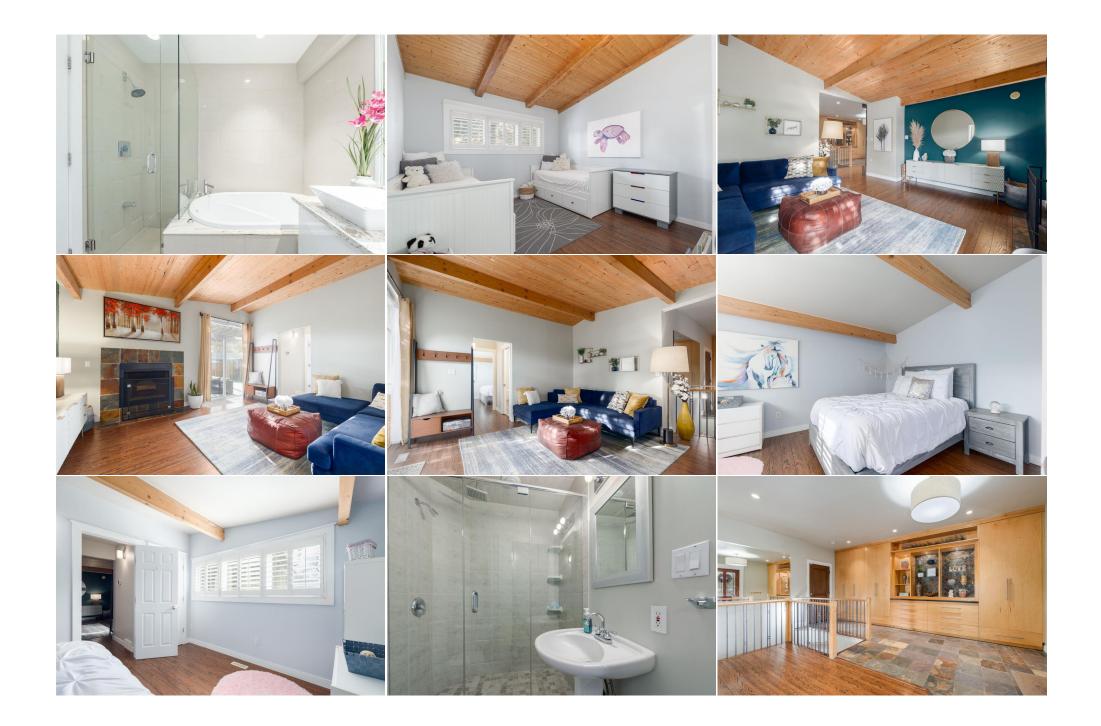

|                                     | Lower                                                                                                   | 4`11" x 8`3"<br>16`9" x 18`5"                                                                                                        | Bedroom<br>Furnace/Utility Room<br>Legal/Tax/Financial                                                                                                                     | Lower<br>Lower                                                                                             | 11`10" x 10`5"<br>5`4" x 8`3"                                                                                                                                                                                                                                                                |
|-------------------------------------|---------------------------------------------------------------------------------------------------------|--------------------------------------------------------------------------------------------------------------------------------------|----------------------------------------------------------------------------------------------------------------------------------------------------------------------------|------------------------------------------------------------------------------------------------------------|----------------------------------------------------------------------------------------------------------------------------------------------------------------------------------------------------------------------------------------------------------------------------------------------|
| Title:<br>Fee Simple<br>Legal Desc: | 0611869                                                                                                 | Zoning:<br><b>H-GO</b>                                                                                                               |                                                                                                                                                                            |                                                                                                            |                                                                                                                                                                                                                                                                                              |
| Pub Rmks:                           | all of the conveniences<br>famous for. With soari<br>two fireplaces (one wo<br>floors, soaring ceilings | of a modern renovation while<br>ng wood panelled vaulted ceili<br>od burning, the other gas), thi<br>, extensive coat cabinets for y | e perfectly preserving the gorgeous arch<br>ings adorned with wood beams, newly re<br>is charming home is anything but cookie<br>rour outdoor gear, a magnificent built in | itecture, character, and<br>enovated kitchen and ba<br>e cutter. You're greeted<br>water feature, and a co | ing 1,840 square foot BUNGALOW which enjoys<br>old world charm that the post-war era is<br>throoms, formal and informal living rooms and<br>through the spacious entryway by slate tile<br>zy gas fireplace. The entryway flows into the<br>nelled vaulted ceilings, an attractive farmhouse |