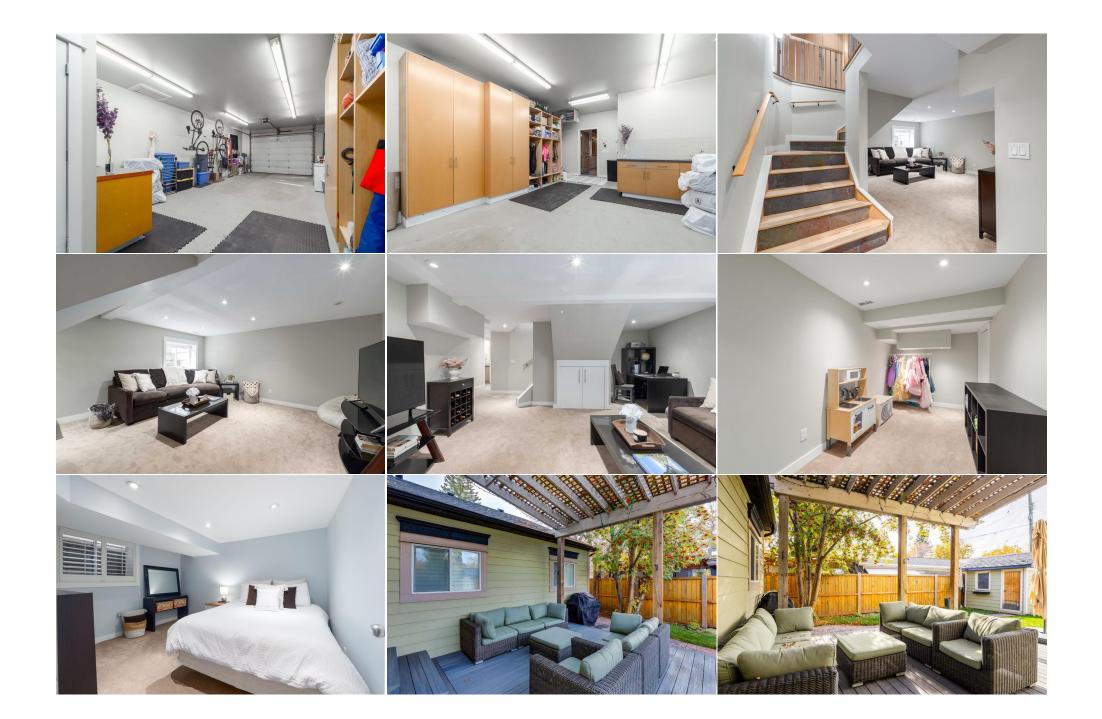

|                                     | Lower                                                                                                   | 4`11" x 8`3"<br>16`9" x 18`5"                                                                                                        | Bedroom<br>Furnace/Utility Room<br>Legal/Tax/Financial                                                                                                                     | Lower<br>Lower                                                                                             | 11`10" x 10`5"<br>5`4" x 8`3"                                                                                                                                                                                                                                                                |
|-------------------------------------|---------------------------------------------------------------------------------------------------------|--------------------------------------------------------------------------------------------------------------------------------------|----------------------------------------------------------------------------------------------------------------------------------------------------------------------------|------------------------------------------------------------------------------------------------------------|----------------------------------------------------------------------------------------------------------------------------------------------------------------------------------------------------------------------------------------------------------------------------------------------|
| Title:<br>Fee Simple<br>Legal Desc: | 0611869                                                                                                 | Zoning:<br><b>H-GO</b>                                                                                                               |                                                                                                                                                                            |                                                                                                            |                                                                                                                                                                                                                                                                                              |
| Pub Rmks:                           | all of the conveniences<br>famous for. With soari<br>two fireplaces (one wo<br>floors, soaring ceilings | of a modern renovation while<br>ng wood panelled vaulted ceili<br>od burning, the other gas), thi<br>, extensive coat cabinets for y | e perfectly preserving the gorgeous arch<br>ings adorned with wood beams, newly re<br>is charming home is anything but cookie<br>rour outdoor gear, a magnificent built in | itecture, character, and<br>enovated kitchen and ba<br>e cutter. You're greeted<br>water feature, and a co | ing 1,840 square foot BUNGALOW which enjoys<br>old world charm that the post-war era is<br>throoms, formal and informal living rooms and<br>through the spacious entryway by slate tile<br>zy gas fireplace. The entryway flows into the<br>nelled vaulted ceilings, an attractive farmhouse |