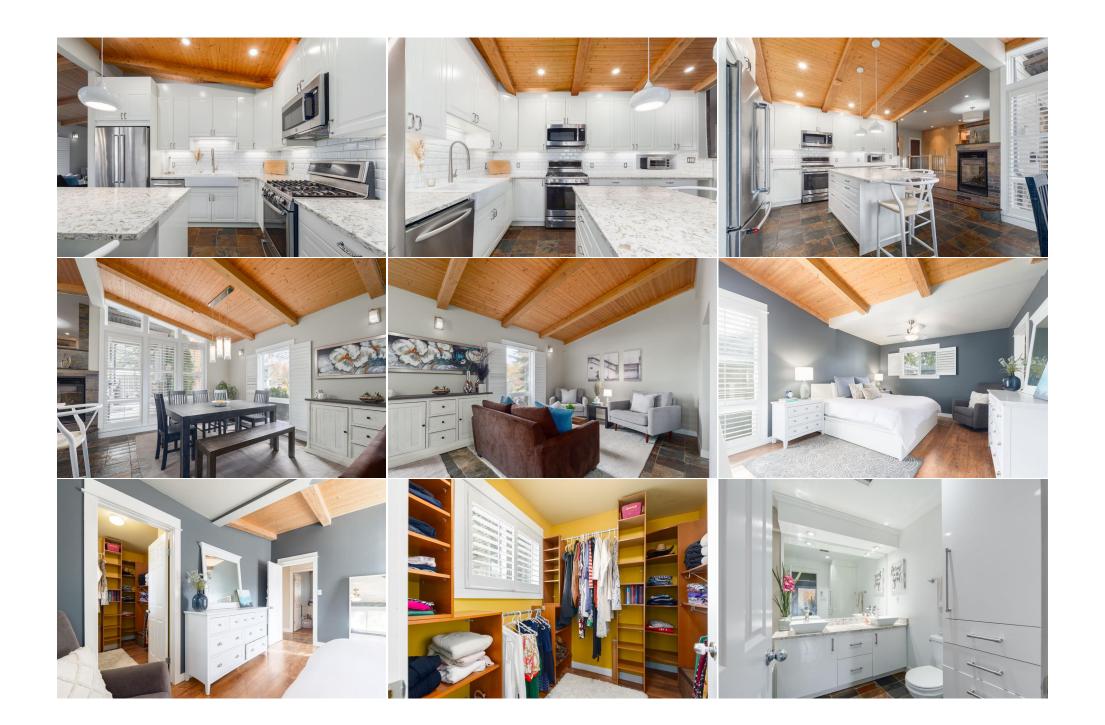

|                                     | Lower                                                                                                   | 4`11" x 8`3"<br>16`9" x 18`5"                                                                                                        | Bedroom<br>Furnace/Utility Room<br>Legal/Tax/Financial                                                                                                                     | Lower<br>Lower                                                                                             | 11`10" x 10`5"<br>5`4" x 8`3"                                                                                                                                                                                                                                                                |
|-------------------------------------|---------------------------------------------------------------------------------------------------------|--------------------------------------------------------------------------------------------------------------------------------------|----------------------------------------------------------------------------------------------------------------------------------------------------------------------------|------------------------------------------------------------------------------------------------------------|----------------------------------------------------------------------------------------------------------------------------------------------------------------------------------------------------------------------------------------------------------------------------------------------|
| Title:<br>Fee Simple<br>Legal Desc: | 0611869                                                                                                 | Zoning:<br><b>H-GO</b>                                                                                                               |                                                                                                                                                                            |                                                                                                            |                                                                                                                                                                                                                                                                                              |
| Pub Rmks:                           | all of the conveniences<br>famous for. With soari<br>two fireplaces (one wo<br>floors, soaring ceilings | of a modern renovation while<br>ng wood panelled vaulted ceili<br>od burning, the other gas), thi<br>, extensive coat cabinets for y | e perfectly preserving the gorgeous arch<br>ings adorned with wood beams, newly re<br>is charming home is anything but cookie<br>rour outdoor gear, a magnificent built in | itecture, character, and<br>enovated kitchen and ba<br>e cutter. You're greeted<br>water feature, and a co | ing 1,840 square foot BUNGALOW which enjoys<br>old world charm that the post-war era is<br>throoms, formal and informal living rooms and<br>through the spacious entryway by slate tile<br>zy gas fireplace. The entryway flows into the<br>nelled vaulted ceilings, an attractive farmhouse |