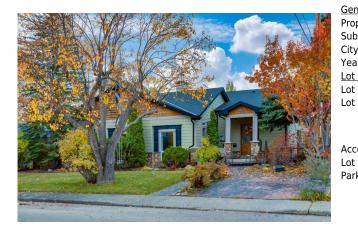

## 2623 GLENMOUNT Drive, Calgary T3E 4C2

| MLS®#:  | A2173173 | Area:   | Glendale | Listing<br>Date: | 10/16/24       | List Price: <b>\$1,168,000</b> |
|---------|----------|---------|----------|------------------|----------------|--------------------------------|
| Status: | Active   | County: | Calgary  | Change:          | -\$31k, 13-Nov | Association: Fort McMurray     |

| ccess:<br>ot Feat: | Back Lane.Back | Yard,Front Yard,Law | n.Landscaped.Level | Guidge 52. | -         |
|--------------------|----------------|---------------------|--------------------|------------|-----------|
|                    |                |                     |                    | Garage Sz: | 2         |
|                    |                |                     |                    | Ttl Park:  | 2         |
| ot Shape:          |                |                     |                    | Parking    |           |
| ot Sz Ar:          | 6,996 sqft     | Ttl Sqft:           | 1,840              |            |           |
| ot Information     | 6 006 auft     | Low Sqft:           | 1.040              | Style:     | Bungalow  |
|                    | 1934           | Abv Sqft:           | 1,840              |            | . ,       |
| ear Built:         | 1954           |                     |                    | Baths:     | 3.0 (3 0) |
| ity/Town:          | Calgary        | Finished Floor Ar   | 22                 | Beds:      | 4 (3 1 )  |
| ub Type:           | Detached       |                     |                    | Layout     |           |
| op Type:           | Residential    |                     |                    | 35         |           |
| eneral Information | <u>1</u>       |                     |                    | DOM        |           |

|                                     | Lower                                                                                                   | 4`11" x 8`3"<br>16`9" x 18`5"                                                                                                        | Bedroom<br>Furnace/Utility Room<br>Legal/Tax/Financial                                                                                                                     | Lower<br>Lower                                                                                             | 11`10" x 10`5"<br>5`4" x 8`3"                                                                                                                                                                                                                                                                |
|-------------------------------------|---------------------------------------------------------------------------------------------------------|--------------------------------------------------------------------------------------------------------------------------------------|----------------------------------------------------------------------------------------------------------------------------------------------------------------------------|------------------------------------------------------------------------------------------------------------|----------------------------------------------------------------------------------------------------------------------------------------------------------------------------------------------------------------------------------------------------------------------------------------------|
| Title:<br>Fee Simple<br>Legal Desc: | 0611869                                                                                                 | Zoning:<br><b>H-GO</b>                                                                                                               |                                                                                                                                                                            |                                                                                                            |                                                                                                                                                                                                                                                                                              |
| Pub Rmks:                           | all of the conveniences<br>famous for. With soari<br>two fireplaces (one wo<br>floors, soaring ceilings | of a modern renovation while<br>ng wood panelled vaulted ceili<br>od burning, the other gas), thi<br>, extensive coat cabinets for y | e perfectly preserving the gorgeous arch<br>ings adorned with wood beams, newly re<br>is charming home is anything but cookie<br>rour outdoor gear, a magnificent built in | itecture, character, and<br>enovated kitchen and ba<br>e cutter. You're greeted<br>water feature, and a co | ing 1,840 square foot BUNGALOW which enjoys<br>old world charm that the post-war era is<br>throoms, formal and informal living rooms and<br>through the spacious entryway by slate tile<br>zy gas fireplace. The entryway flows into the<br>nelled vaulted ceilings, an attractive farmhouse |