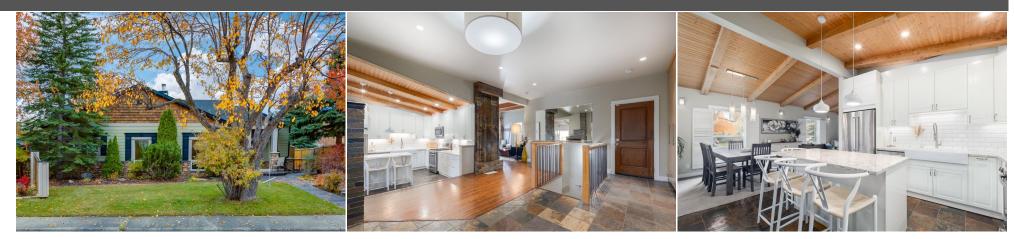

|                                     | Lower                                                                                                   | 4`11" x 8`3"<br>16`9" x 18`5"                                                                                                        | Bedroom<br>Furnace/Utility Room<br>Legal/Tax/Financial                                                                                                                     | Lower<br>Lower                                                                                             | 11`10" x 10`5"<br>5`4" x 8`3"                                                                                                                                                                                                                                                                |
|-------------------------------------|---------------------------------------------------------------------------------------------------------|--------------------------------------------------------------------------------------------------------------------------------------|----------------------------------------------------------------------------------------------------------------------------------------------------------------------------|------------------------------------------------------------------------------------------------------------|----------------------------------------------------------------------------------------------------------------------------------------------------------------------------------------------------------------------------------------------------------------------------------------------|
| Title:<br>Fee Simple<br>Legal Desc: | 0611869                                                                                                 | Zoning:<br><b>H-GO</b>                                                                                                               |                                                                                                                                                                            |                                                                                                            |                                                                                                                                                                                                                                                                                              |
| Pub Rmks:                           | all of the conveniences<br>famous for. With soari<br>two fireplaces (one wo<br>floors, soaring ceilings | of a modern renovation while<br>ng wood panelled vaulted ceili<br>od burning, the other gas), thi<br>, extensive coat cabinets for y | e perfectly preserving the gorgeous arch<br>ings adorned with wood beams, newly re<br>is charming home is anything but cookie<br>rour outdoor gear, a magnificent built in | itecture, character, and<br>enovated kitchen and ba<br>e cutter. You're greeted<br>water feature, and a co | ing 1,840 square foot BUNGALOW which enjoys<br>old world charm that the post-war era is<br>throoms, formal and informal living rooms and<br>through the spacious entryway by slate tile<br>zy gas fireplace. The entryway flows into the<br>nelled vaulted ceilings, an attractive farmhouse |