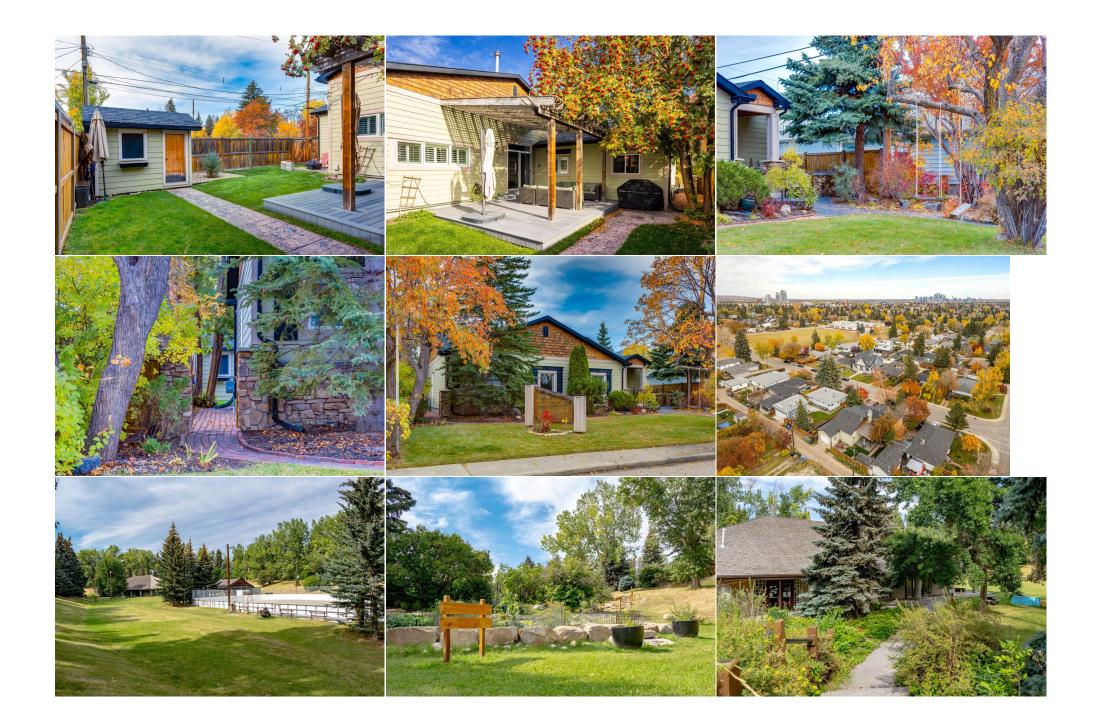

|                                     | Lower                                                                                                   | 4`11" x 8`3"<br>16`9" x 18`5"                                                                                                        | Bedroom<br>Furnace/Utility Room<br>Legal/Tax/Financial                                                                                                                     | Lower<br>Lower                                                                                             | 11`10" x 10`5"<br>5`4" x 8`3"                                                                                                                                                                                                                                                                |
|-------------------------------------|---------------------------------------------------------------------------------------------------------|--------------------------------------------------------------------------------------------------------------------------------------|----------------------------------------------------------------------------------------------------------------------------------------------------------------------------|------------------------------------------------------------------------------------------------------------|----------------------------------------------------------------------------------------------------------------------------------------------------------------------------------------------------------------------------------------------------------------------------------------------|
| Title:<br>Fee Simple<br>Legal Desc: | 0611869                                                                                                 | Zoning:<br><b>H-GO</b>                                                                                                               |                                                                                                                                                                            |                                                                                                            |                                                                                                                                                                                                                                                                                              |
| Pub Rmks:                           | all of the conveniences<br>famous for. With soari<br>two fireplaces (one wo<br>floors, soaring ceilings | of a modern renovation while<br>ng wood panelled vaulted ceili<br>od burning, the other gas), thi<br>, extensive coat cabinets for y | e perfectly preserving the gorgeous arch<br>ings adorned with wood beams, newly re<br>is charming home is anything but cookie<br>rour outdoor gear, a magnificent built in | itecture, character, and<br>enovated kitchen and ba<br>e cutter. You're greeted<br>water feature, and a co | ing 1,840 square foot BUNGALOW which enjoys<br>old world charm that the post-war era is<br>throoms, formal and informal living rooms and<br>through the spacious entryway by slate tile<br>zy gas fireplace. The entryway flows into the<br>nelled vaulted ceilings, an attractive farmhouse |