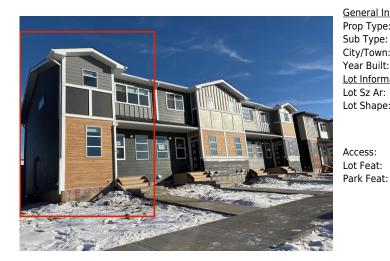

## 718 WOLF WILLOW Boulevard, Calgary T2X 5R1

| MLS®#:  | A2173179 | Area:   | Wolf Willow | Listing<br>Date: | 10/15/24       | List Price: <b>\$574,900</b> |
|---------|----------|---------|-------------|------------------|----------------|------------------------------|
| Status: | Active   | County: | Calgary     | Change:          | -\$25k, 14-Nov | Association: Fort McMurray   |

| eral Information  | <u>)</u>          |                   |                    | DOM           |           |
|-------------------|-------------------|-------------------|--------------------|---------------|-----------|
| Туре:             | Residential       |                   |                    | 109           |           |
| Туре:             | Row/Townhouse     |                   |                    | <u>Layout</u> |           |
| /Town:            | Calgary           | Finished Floor Ar | ea                 | Beds:         | 3 (3 )    |
| Built:            | 2024              | Abv Sqft:         | 1,425              | Baths:        | 2.5 (2 1) |
| <u>nformation</u> |                   | Low Sqft:         |                    | Style:        | 2 Storey  |
| Sz Ar:            | 2,455 sqft        | Ttl Sqft:         | 1,425              |               |           |
| Shape:            |                   |                   |                    | Parking       |           |
|                   |                   |                   |                    | Ttl Park:     | 2         |
|                   |                   |                   |                    | Garage Sz:    | 2         |
| ess:              |                   |                   |                    | Gurage 52.    | £         |
| Feat:             | Back Lane,Back Ya | rd,Front Yard,Lan | dscaped,Rectangula | r Lot         |           |
| Feat:             | Double Garage Dei | tached            |                    |               |           |