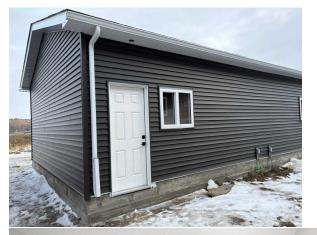

## 718 WOLF WILLOW Boulevard, Calgary T2X 5R1

| MLS®#:  | A2173179 | Area:   | Wolf Willow | Listing<br>Date: | 10/15/24       | List Price: <b>\$574,900</b> |
|---------|----------|---------|-------------|------------------|----------------|------------------------------|
| Status: | Active   | County: | Calgary     | Change:          | -\$25k, 14-Nov | Association: Fort McMurray   |

| eral Information  | <u>)</u>          |                   |                    | DOM           |           |
|-------------------|-------------------|-------------------|--------------------|---------------|-----------|
| Туре:             | Residential       |                   |                    | 109           |           |
| Туре:             | Row/Townhouse     |                   |                    | <u>Layout</u> |           |
| /Town:            | Calgary           | Finished Floor Ar | ea                 | Beds:         | 3 (3 )    |
| Built:            | 2024              | Abv Sqft:         | 1,425              | Baths:        | 2.5 (2 1) |
| <u>nformation</u> |                   | Low Sqft:         |                    | Style:        | 2 Storey  |
| Sz Ar:            | 2,455 sqft        | Ttl Sqft:         | 1,425              |               |           |
| Shape:            |                   |                   |                    | Parking       |           |
|                   |                   |                   |                    | Ttl Park:     | 2         |
|                   |                   |                   |                    | Garage Sz:    | 2         |
| ess:              |                   |                   |                    | Gurage 52.    | £         |
| Feat:             | Back Lane,Back Ya | rd,Front Yard,Lan | dscaped,Rectangula | r Lot         |           |
| Feat:             | Double Garage Dei | tached            |                    |               |           |

e Garage Detached

| Roof:                                                 | Asphalt Shingle                                                                     |                                                                 | Construction:                                           |                            |                              |  |  |
|-------------------------------------------------------|-------------------------------------------------------------------------------------|-----------------------------------------------------------------|---------------------------------------------------------|----------------------------|------------------------------|--|--|
| Heating:                                              | ating: High Efficiency,Forced Air,Humidity                                          |                                                                 | Composite Siding, Vinyl Siding, Wood Frame              |                            |                              |  |  |
| Control,Natural Gas<br>Sewer:                         |                                                                                     |                                                                 | Flooring:                                               |                            |                              |  |  |
|                                                       |                                                                                     |                                                                 | Carpet, Vinyl, Vinyl Plank                              |                            |                              |  |  |
| Ext Feat:                                             | t Feat: BBQ gas line,Private Yard                                                   |                                                                 | Water Source:                                           |                            |                              |  |  |
|                                                       |                                                                                     |                                                                 | Fnd/Bsmt:                                               |                            |                              |  |  |
|                                                       |                                                                                     |                                                                 | Poured Concrete                                         |                            |                              |  |  |
| Kitchen Appl: See Remarks                             |                                                                                     |                                                                 |                                                         |                            |                              |  |  |
| Kitchen Appl:                                         | See Remarks                                                                         |                                                                 |                                                         |                            |                              |  |  |
| Kitchen Appl:<br>Int Feat:                            |                                                                                     | akfast Bar,Double Vanity,High C                                 | eilings,Kitchen Island,Low Flow Plu                     | mbing Fixtures,No Animal H | Home,No Smoking Home,Open    |  |  |
|                                                       | Bathroom Rough-in,Brea                                                              | akfast Bar,Double Vanity,High C<br>Counters,Separate Entrance,W | •                                                       | mbing Fixtures,No Animal H | Home,No Smoking Home,Open    |  |  |
|                                                       | Bathroom Rough-in,Brea                                                              |                                                                 | •                                                       | mbing Fixtures,No Animal H | Home,No Smoking Home,Open    |  |  |
| Int Feat:                                             | Bathroom Rough-in,Brea                                                              |                                                                 | •                                                       | mbing Fixtures,No Animal H | Home,No Smoking Home,Open    |  |  |
| Int Feat:                                             | Bathroom Rough-in,Brea                                                              |                                                                 | alk-In Closet(s)                                        | mbing Fixtures,No Animal H | Home,No Smoking Home,Open    |  |  |
| Int Feat:                                             | Bathroom Rough-in,Brea<br>Floorplan,Pantry,Quartz<br>Level                          | Counters,Separate Entrance,W                                    | alk-In Closet(s)<br>Room Information                    |                            |                              |  |  |
| Int Feat:<br>Utilities:<br><u>Room</u><br>Living Room | Bathroom Rough-in,Brea<br>Floorplan,Pantry,Quartz<br>Level                          | Counters, Separate Entrance, W                                  | alk-In Closet(s) Room Information Room                  | Level                      | Dimensions                   |  |  |
| Int Feat:                                             | Bathroom Rough-in,Brea<br>Floorplan,Pantry,Quartz<br>L <u>evel</u><br>Main<br>Upper | Counters,Separate Entrance,War<br>Dimensions<br>15`5" x 13`2"   | alk-In Closet(s)<br>Room Information<br>Room<br>Kitchen | Level<br>Main              | Dimensions<br>10`2" x 11`10" |  |  |