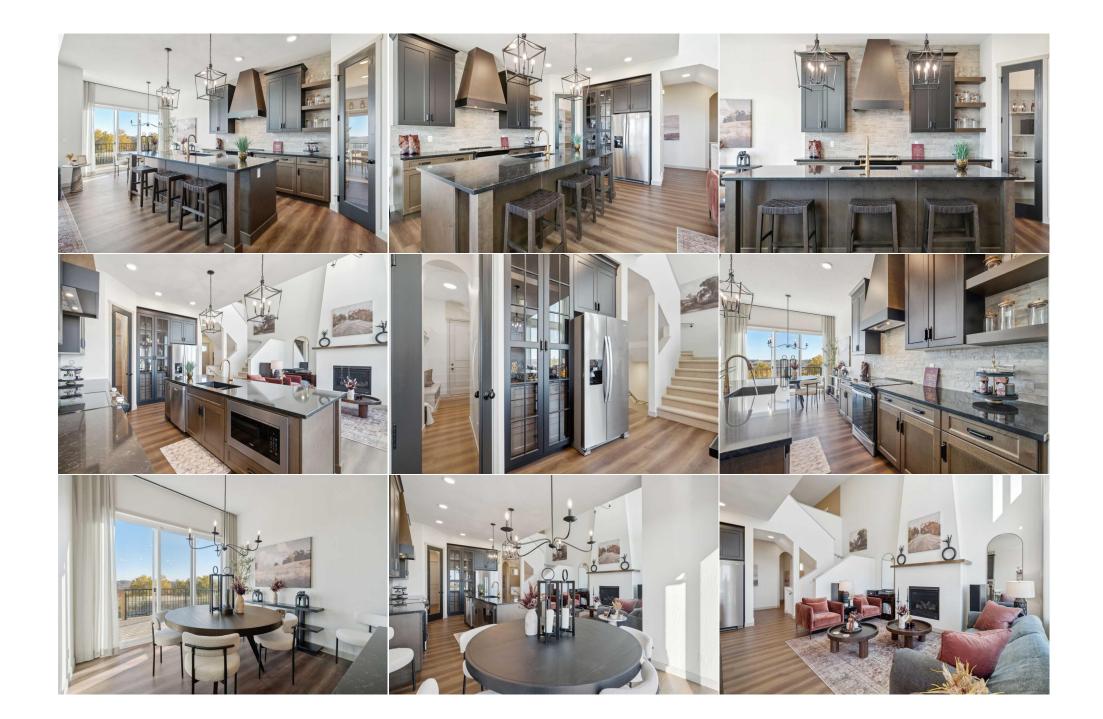

| 5pc Bathroom                                    | Second                                                                                                                                                                                                                                                                                                                                                                                                                                                                                                                                                                                                                                                                                                                                                                                                                                                                                                                                                                                                                                                                                                                                                                                                                                                                                                                                                                                                                                                                                                                                                                                                                                                                                                                                                                                                                                                                                                                                                                                                                                                                                                                                                             | 10`3" x 8`3"          | <b>Laundry</b><br>Legal/Tax/Financial | Second | 6`7" x 4`11" |  |  |  |
|-------------------------------------------------|--------------------------------------------------------------------------------------------------------------------------------------------------------------------------------------------------------------------------------------------------------------------------------------------------------------------------------------------------------------------------------------------------------------------------------------------------------------------------------------------------------------------------------------------------------------------------------------------------------------------------------------------------------------------------------------------------------------------------------------------------------------------------------------------------------------------------------------------------------------------------------------------------------------------------------------------------------------------------------------------------------------------------------------------------------------------------------------------------------------------------------------------------------------------------------------------------------------------------------------------------------------------------------------------------------------------------------------------------------------------------------------------------------------------------------------------------------------------------------------------------------------------------------------------------------------------------------------------------------------------------------------------------------------------------------------------------------------------------------------------------------------------------------------------------------------------------------------------------------------------------------------------------------------------------------------------------------------------------------------------------------------------------------------------------------------------------------------------------------------------------------------------------------------------|-----------------------|---------------------------------------|--------|--------------|--|--|--|
| Title:<br>Fee Simple<br>Legal Desc:             | 2211584                                                                                                                                                                                                                                                                                                                                                                                                                                                                                                                                                                                                                                                                                                                                                                                                                                                                                                                                                                                                                                                                                                                                                                                                                                                                                                                                                                                                                                                                                                                                                                                                                                                                                                                                                                                                                                                                                                                                                                                                                                                                                                                                                            | Zoning:<br><b>R-G</b> |                                       |        |              |  |  |  |
| 2090. 2000.                                     |                                                                                                                                                                                                                                                                                                                                                                                                                                                                                                                                                                                                                                                                                                                                                                                                                                                                                                                                                                                                                                                                                                                                                                                                                                                                                                                                                                                                                                                                                                                                                                                                                                                                                                                                                                                                                                                                                                                                                                                                                                                                                                                                                                    |                       | Remarks                               |        |              |  |  |  |
| Pub Rmks:<br>Inclusions:<br>Property Listed By: | Welcome to your dream home located on the scenic ridge in the highly sought-after community of Walden, Calgary. This brand-new property offers a blend of luxury<br>and functionality, designed to capture the breathtaking, unobstructed views of the natural surroundings. As you step inside, you are greeted by an expansive open-<br>to-above great room featuring a stunning floor-to-ceiling window wall, allowing natural light to pour in while offering panoramic views of the ridge. The triple-pane<br>windows ensure energy efficiency and a serene indoor environment. The 10-foot ceilings on the main floor create an airy atmosphere, while the floor-to-ceiling<br>fireplace with a classic mantle adds warmth and elegance to the space. The kitchen is a chef's dream, designed with both beauty and practicality in mind. It<br>features a sleek glass pantry and a stunning glass bar, adding a touch of sophistication. The two tone cabinetry adds depth and style, beautifully complementing<br>the stainless steel appliances and the gorgeous granite countertops. The space is further enhanced by the stone backsplash and modern pendant lighting, which<br>casts a warm glow over the island—perfect for casual meals or entertaining guests. The large nook area flows effortlessly into the outdoor living space. Patio doors<br>lead you to a spacious deck, ideal for enjoying your morning coffee or hosting summer barbecues. A main floor flex room provides versatility, whether you need an<br>office, playroom, or guest space. Upstairs, the home offers a tranquil master suite complete with a luxurious four-piece ensuite featuring double sinks, direct access<br>to a walk-in closet, and a separate laundry dry room for added convenience. An upper-floor bonus room provides additional living space, perfect for movie nights or<br>as a children's play area. Upstairs you will also find another 2 bedrooms and a full washroom. The fully developed basement extends your living space, offering a<br>recreation room for entertainment, an additional bedroom, and a washroom, ideal for guests or an exte |                       |                                       |        |              |  |  |  |