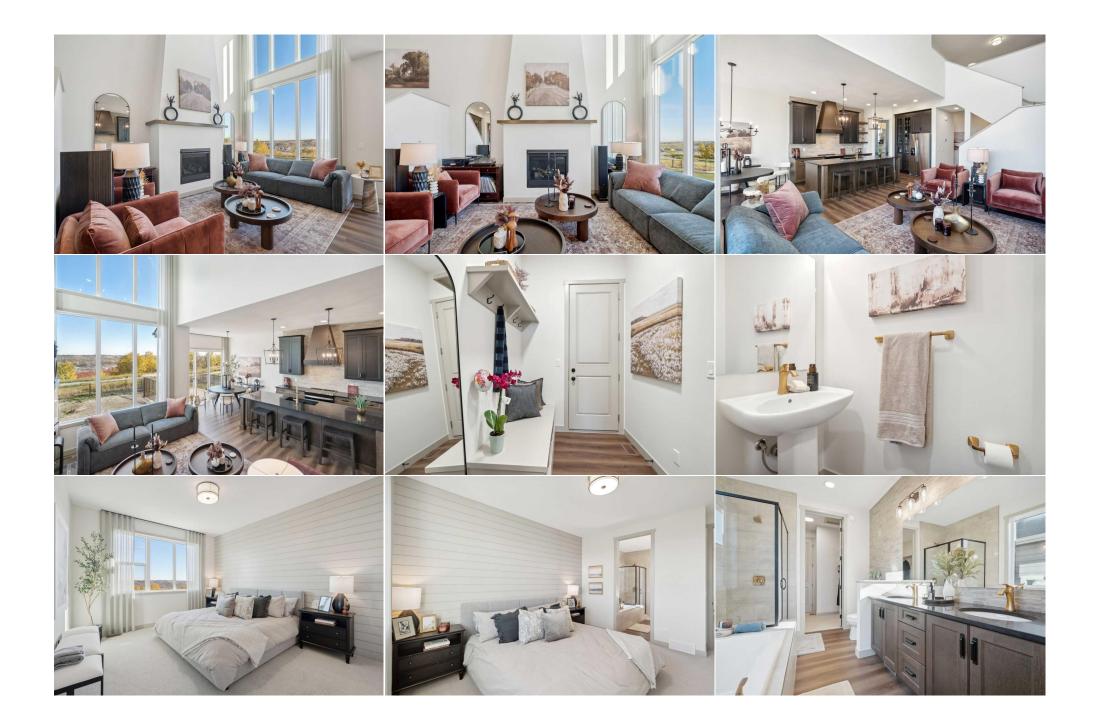

| 5pc Bathroom                                    | Second                                                                                                                                                                                                                                                                                                                                                                                                                                                                                                                                                                                                                                                                                                                                                                                                                                                                                                                                                                                                                                                                                                                                                                                                                                                                                                                                                                                                                                                                                                                                                                                                                                                                                                                                                                                                                                                                                                                                                                                                                                                                                                                                                             | 10`3" x 8`3"          | <b>Laundry</b><br>Legal/Tax/Financial | Second | 6`7" x 4`11" |  |  |  |
|-------------------------------------------------|--------------------------------------------------------------------------------------------------------------------------------------------------------------------------------------------------------------------------------------------------------------------------------------------------------------------------------------------------------------------------------------------------------------------------------------------------------------------------------------------------------------------------------------------------------------------------------------------------------------------------------------------------------------------------------------------------------------------------------------------------------------------------------------------------------------------------------------------------------------------------------------------------------------------------------------------------------------------------------------------------------------------------------------------------------------------------------------------------------------------------------------------------------------------------------------------------------------------------------------------------------------------------------------------------------------------------------------------------------------------------------------------------------------------------------------------------------------------------------------------------------------------------------------------------------------------------------------------------------------------------------------------------------------------------------------------------------------------------------------------------------------------------------------------------------------------------------------------------------------------------------------------------------------------------------------------------------------------------------------------------------------------------------------------------------------------------------------------------------------------------------------------------------------------|-----------------------|---------------------------------------|--------|--------------|--|--|--|
| Title:<br>Fee Simple<br>Legal Desc:             | 2211584                                                                                                                                                                                                                                                                                                                                                                                                                                                                                                                                                                                                                                                                                                                                                                                                                                                                                                                                                                                                                                                                                                                                                                                                                                                                                                                                                                                                                                                                                                                                                                                                                                                                                                                                                                                                                                                                                                                                                                                                                                                                                                                                                            | Zoning:<br><b>R-G</b> |                                       |        |              |  |  |  |
| 2090. 2000.                                     |                                                                                                                                                                                                                                                                                                                                                                                                                                                                                                                                                                                                                                                                                                                                                                                                                                                                                                                                                                                                                                                                                                                                                                                                                                                                                                                                                                                                                                                                                                                                                                                                                                                                                                                                                                                                                                                                                                                                                                                                                                                                                                                                                                    |                       | Remarks                               |        |              |  |  |  |
| Pub Rmks:<br>Inclusions:<br>Property Listed By: | Welcome to your dream home located on the scenic ridge in the highly sought-after community of Walden, Calgary. This brand-new property offers a blend of luxury<br>and functionality, designed to capture the breathtaking, unobstructed views of the natural surroundings. As you step inside, you are greeted by an expansive open-<br>to-above great room featuring a stunning floor-to-ceiling window wall, allowing natural light to pour in while offering panoramic views of the ridge. The triple-pane<br>windows ensure energy efficiency and a serene indoor environment. The 10-foot ceilings on the main floor create an airy atmosphere, while the floor-to-ceiling<br>fireplace with a classic mantle adds warmth and elegance to the space. The kitchen is a chef's dream, designed with both beauty and practicality in mind. It<br>features a sleek glass pantry and a stunning glass bar, adding a touch of sophistication. The two tone cabinetry adds depth and style, beautifully complementing<br>the stainless steel appliances and the gorgeous granite countertops. The space is further enhanced by the stone backsplash and modern pendant lighting, which<br>casts a warm glow over the island—perfect for casual meals or entertaining guests. The large nook area flows effortlessly into the outdoor living space. Patio doors<br>lead you to a spacious deck, ideal for enjoying your morning coffee or hosting summer barbecues. A main floor flex room provides versatility, whether you need an<br>office, playroom, or guest space. Upstairs, the home offers a tranquil master suite complete with a luxurious four-piece ensuite featuring double sinks, direct access<br>to a walk-in closet, and a separate laundry dry room for added convenience. An upper-floor bonus room provides additional living space, perfect for movie nights or<br>as a children's play area. Upstairs you will also find another 2 bedrooms and a full washroom. The fully developed basement extends your living space, offering a<br>recreation room for entertainment, an additional bedroom, and a washroom, ideal for guests or an exte |                       |                                       |        |              |  |  |  |