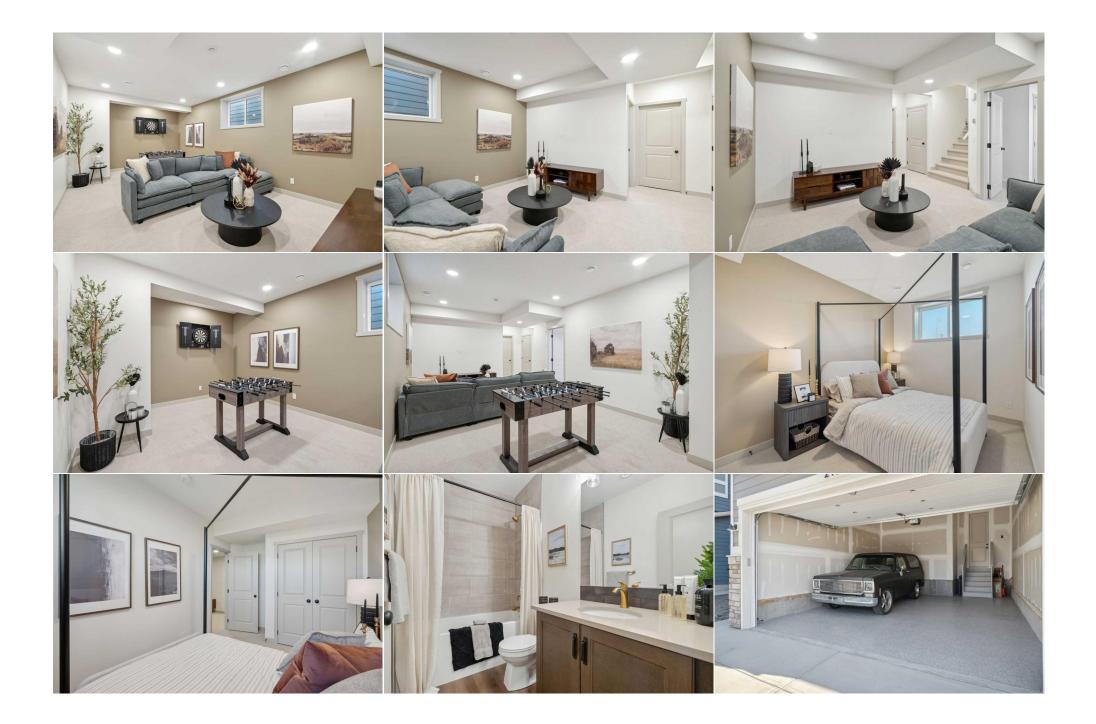

| 5pc Bathroom                                    | Second                                                                                                                                                                                                                                                                                                                                                                                                                                                                                                                                                                                                                                                                                                                                                                                                                                                                                                                                                                                                                                                                                                                                                                                                                                                                                                                                                                                                                                                                                                                                                                                                                                                                                                                                                                                                                                                                                                                                                                                                                                                                                                                                                             | 10`3" x 8`3"          | <b>Laundry</b><br>Legal/Tax/Financial | Second | 6`7" x 4`11" |  |  |  |
|-------------------------------------------------|--------------------------------------------------------------------------------------------------------------------------------------------------------------------------------------------------------------------------------------------------------------------------------------------------------------------------------------------------------------------------------------------------------------------------------------------------------------------------------------------------------------------------------------------------------------------------------------------------------------------------------------------------------------------------------------------------------------------------------------------------------------------------------------------------------------------------------------------------------------------------------------------------------------------------------------------------------------------------------------------------------------------------------------------------------------------------------------------------------------------------------------------------------------------------------------------------------------------------------------------------------------------------------------------------------------------------------------------------------------------------------------------------------------------------------------------------------------------------------------------------------------------------------------------------------------------------------------------------------------------------------------------------------------------------------------------------------------------------------------------------------------------------------------------------------------------------------------------------------------------------------------------------------------------------------------------------------------------------------------------------------------------------------------------------------------------------------------------------------------------------------------------------------------------|-----------------------|---------------------------------------|--------|--------------|--|--|--|
| Title:<br>Fee Simple<br>Legal Desc:             | 2211584                                                                                                                                                                                                                                                                                                                                                                                                                                                                                                                                                                                                                                                                                                                                                                                                                                                                                                                                                                                                                                                                                                                                                                                                                                                                                                                                                                                                                                                                                                                                                                                                                                                                                                                                                                                                                                                                                                                                                                                                                                                                                                                                                            | Zoning:<br><b>R-G</b> |                                       |        |              |  |  |  |
| 2090. 2000.                                     |                                                                                                                                                                                                                                                                                                                                                                                                                                                                                                                                                                                                                                                                                                                                                                                                                                                                                                                                                                                                                                                                                                                                                                                                                                                                                                                                                                                                                                                                                                                                                                                                                                                                                                                                                                                                                                                                                                                                                                                                                                                                                                                                                                    |                       | Remarks                               |        |              |  |  |  |
| Pub Rmks:<br>Inclusions:<br>Property Listed By: | Welcome to your dream home located on the scenic ridge in the highly sought-after community of Walden, Calgary. This brand-new property offers a blend of luxury<br>and functionality, designed to capture the breathtaking, unobstructed views of the natural surroundings. As you step inside, you are greeted by an expansive open-<br>to-above great room featuring a stunning floor-to-ceiling window wall, allowing natural light to pour in while offering panoramic views of the ridge. The triple-pane<br>windows ensure energy efficiency and a serene indoor environment. The 10-foot ceilings on the main floor create an airy atmosphere, while the floor-to-ceiling<br>fireplace with a classic mantle adds warmth and elegance to the space. The kitchen is a chef's dream, designed with both beauty and practicality in mind. It<br>features a sleek glass pantry and a stunning glass bar, adding a touch of sophistication. The two tone cabinetry adds depth and style, beautifully complementing<br>the stainless steel appliances and the gorgeous granite countertops. The space is further enhanced by the stone backsplash and modern pendant lighting, which<br>casts a warm glow over the island—perfect for casual meals or entertaining guests. The large nook area flows effortlessly into the outdoor living space. Patio doors<br>lead you to a spacious deck, ideal for enjoying your morning coffee or hosting summer barbecues. A main floor flex room provides versatility, whether you need an<br>office, playroom, or guest space. Upstairs, the home offers a tranquil master suite complete with a luxurious four-piece ensuite featuring double sinks, direct access<br>to a walk-in closet, and a separate laundry dry room for added convenience. An upper-floor bonus room provides additional living space, perfect for movie nights or<br>as a children's play area. Upstairs you will also find another 2 bedrooms and a full washroom. The fully developed basement extends your living space, offering a<br>recreation room for entertainment, an additional bedroom, and a washroom, ideal for guests or an exte |                       |                                       |        |              |  |  |  |