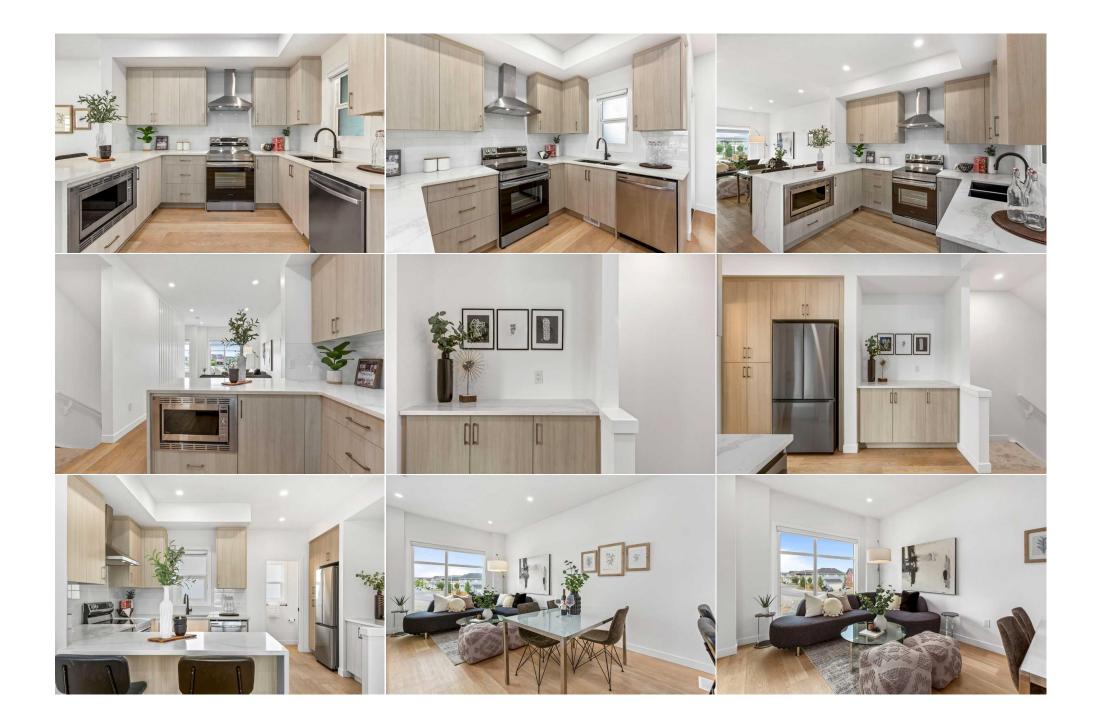

Utilities and Features

| Legal/Tax/Financial                             |                                                                      |                                                                                     |                                                                                                                                                                                                                                                                                                                                                                                                                                                    |  |  |  |
|-------------------------------------------------|----------------------------------------------------------------------|-------------------------------------------------------------------------------------|----------------------------------------------------------------------------------------------------------------------------------------------------------------------------------------------------------------------------------------------------------------------------------------------------------------------------------------------------------------------------------------------------------------------------------------------------|--|--|--|
| Condo Fee:<br><b>\$300</b>                      |                                                                      | Title:<br><b>Fee Simple</b><br>Fee Freq:<br><b>Monthly</b>                          | Zoning:<br>TBD                                                                                                                                                                                                                                                                                                                                                                                                                                     |  |  |  |
| Legal Desc:                                     | TBD Remarks                                                          |                                                                                     |                                                                                                                                                                                                                                                                                                                                                                                                                                                    |  |  |  |
| Pub Rmks:<br>Inclusions:<br>Property Listed By: | sided waterfall isla<br>built-in gas line for<br>the 4 piece ensuite | nd, invites culinary adventures and inc<br>outdoor grilling. The central dining are | is spacious open concept home caters to all lifestyle needs. The U-shaped kitchen, adorned with a single-<br>ludes appliances. Abundant natural light fills the home through large windows. Step onto the balcony with<br>ea suits family dinners, entertaining, or game nights. Upstairs features 2 master bedrooms, one of which -<br>ced laundry, and a second master with its own ensuite. Embrace comfort and functionality in this exquisite |  |  |  |