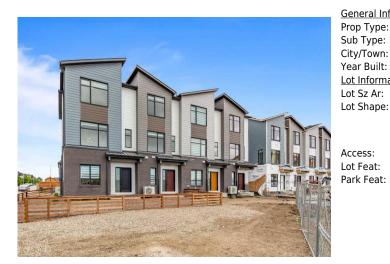

## 895 MAHOGANY Boulevard, Calgary T3M3W9

| MLS®#:  | A2173188 | Area:   | Mahogany | Listing<br>Date: | 10/17/24 | List Price: <b>\$485,000</b> |
|---------|----------|---------|----------|------------------|----------|------------------------------|
| Status: | Active   | County: | Calgary  | Change:          | None     | Association: Fort McMurray   |

| neral Information    | -                                                             |                   |           | DOM           |           |  |
|----------------------|---------------------------------------------------------------|-------------------|-----------|---------------|-----------|--|
| ор Туре:             | Residential                                                   |                   |           | 36            |           |  |
| b Type:              | Row/Townhouse                                                 |                   |           | <u>Layout</u> |           |  |
| y/Town:              | Calgary                                                       | Finished Floor Ar | <u>ea</u> | Beds:         | 2 (2 )    |  |
| ar Built:            | 2024                                                          | Abv Sqft:         | 1,237     | Baths:        | 2.5 (2 1) |  |
| <u>t Information</u> |                                                               | Low Sqft:         |           | Style:        | 3 Storey  |  |
| t Sz Ar:             |                                                               | Ttl Sqft:         | 1,237     |               |           |  |
| t Shape:             |                                                               |                   |           | Parking       |           |  |
|                      |                                                               |                   |           |               | -         |  |
|                      |                                                               |                   |           | Ttl Park:     | T         |  |
|                      |                                                               |                   |           | Garage Sz:    | 1         |  |
| cess:                |                                                               |                   |           |               |           |  |
| t Feat:              | Close to Clubhouse,Low Maintenance Landscape,Landscaped,Level |                   |           |               |           |  |
| rk Foat:             | Single Garage Attached                                        |                   |           |               |           |  |