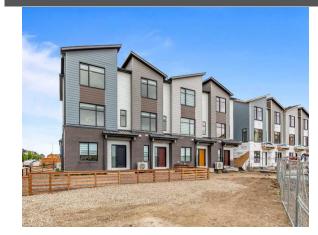

| neral Information    | -                                                             |                   |           | DOM           |           |  |
|----------------------|---------------------------------------------------------------|-------------------|-----------|---------------|-----------|--|
| ор Туре:             | Residential                                                   |                   |           | 36            |           |  |
| b Type:              | Row/Townhouse                                                 |                   |           | <u>Layout</u> |           |  |
| y/Town:              | Calgary                                                       | Finished Floor Ar | <u>ea</u> | Beds:         | 2 (2 )    |  |
| ar Built:            | 2024                                                          | Abv Sqft:         | 1,237     | Baths:        | 2.5 (2 1) |  |
| <u>t Information</u> |                                                               | Low Sqft:         |           | Style:        | 3 Storey  |  |
| t Sz Ar:             |                                                               | Ttl Sqft:         | 1,237     |               |           |  |
| t Shape:             |                                                               |                   |           | Parking       |           |  |
|                      |                                                               |                   |           |               | -         |  |
|                      |                                                               |                   |           | Ttl Park:     | T         |  |
|                      |                                                               |                   |           | Garage Sz:    | 1         |  |
| cess:                |                                                               |                   |           |               |           |  |
| t Feat:              | Close to Clubhouse,Low Maintenance Landscape,Landscaped,Level |                   |           |               |           |  |
| rk Foat:             | Single Garage Attached                                        |                   |           |               |           |  |