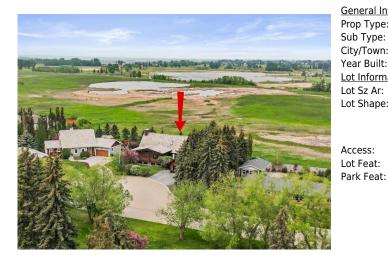

## 2 WHEATLAND Green, Strathmore T1P 1A6

| re Date:<br>Status: Active County: Wheatland County Change: None Association: Fort McMurray | MLS®#:  | A2173221 | Area: | Westmount_Strathm      | <b>10</b> Listing | 10/16/24 | List Price: <b>\$1,249,000</b> |
|---------------------------------------------------------------------------------------------|---------|----------|-------|------------------------|-------------------|----------|--------------------------------|
|                                                                                             | Status: |          |       | re<br>Wheatland County |                   | None     | Association: Fort McMurray     |

| <u>neral Informatior</u><br>p Type: | n<br>Residential |                    |       | <u>DOM</u><br>35 |                   |
|-------------------------------------|------------------|--------------------|-------|------------------|-------------------|
| o Type:                             | Detached         |                    |       | Layout           |                   |
| //Town:                             | Strathmore       | Finished Floor Are | ea    | Beds:            | 5 (3 2 )          |
| r Built:                            | 1997             | Abv Sqft:          | 1,903 | Baths:           | 3.0 (3 0)         |
| Information                         |                  | Low Sqft:          |       | Style:           | 1 and Half Storey |
| Sz Ar:                              | 15,247 sqft      | Ttl Sqft:          | 1,903 |                  |                   |
| Shape:                              |                  |                    |       | <u>Parking</u>   |                   |
|                                     |                  |                    |       | Ttl Park:        | 4                 |
|                                     |                  |                    |       | Garage Sz:       | 4                 |

Back Yard,Cul-De-Sac,Fruit Trees/Shrub(s),Front Yard,Greenbelt,Irregular Lot,Landscaped,Many Trees Driveway,Heated Garage,Insulated,Oversized,Parking Pad,RV Access/Parking,Triple Garage Detached

|                                            |                                                                     |                                                                                                   | Utilities and Features                                                                                                                                   |                                                |                                                                             |  |  |
|--------------------------------------------|---------------------------------------------------------------------|---------------------------------------------------------------------------------------------------|----------------------------------------------------------------------------------------------------------------------------------------------------------|------------------------------------------------|-----------------------------------------------------------------------------|--|--|
| Roof:                                      | Cedar Shake                                                         |                                                                                                   | Construction:                                                                                                                                            |                                                |                                                                             |  |  |
| Heating:                                   | Boiler, Forced Air, Natural Gas                                     |                                                                                                   | Log                                                                                                                                                      |                                                |                                                                             |  |  |
| Sewer:                                     |                                                                     |                                                                                                   | Flooring:                                                                                                                                                |                                                |                                                                             |  |  |
| Ext Feat:                                  | BBQ gas line,Fire Pit,Lighting,Private Yar                          | d                                                                                                 | Tile, Vinyl                                                                                                                                              |                                                |                                                                             |  |  |
|                                            |                                                                     |                                                                                                   | Water Source:                                                                                                                                            |                                                |                                                                             |  |  |
|                                            |                                                                     |                                                                                                   | Fnd/Bsmt:                                                                                                                                                |                                                |                                                                             |  |  |
|                                            |                                                                     |                                                                                                   | _                                                                                                                                                        |                                                |                                                                             |  |  |
|                                            |                                                                     |                                                                                                   | Poured Concrete                                                                                                                                          |                                                |                                                                             |  |  |
| Kitchen Appl:                              | Bar Fridge, Dishwasher, D                                           | ryer,Garage Control(s),Gas Ran                                                                    | Poured Concrete<br>ge,Humidifier,Microwave,Range Ho                                                                                                      | ood,Refrigerator,Washer,W                      | indow Coverings                                                             |  |  |
| Kitchen Appl:<br>Int Feat:                 | •                                                                   | • • •                                                                                             | ige,Humidifier,Microwave,Range H                                                                                                                         | · · · · ·                                      | indow Coverings<br>and,Natural Woodwork,No Animal Home,I                    |  |  |
| • •                                        | Beamed Ceilings, Breakfa                                            | st Bar,Ceiling Fan(s),Closet Org                                                                  | ige,Humidifier,Microwave,Range H                                                                                                                         | ings, Jetted Tub, Kitchen Isl                  | -                                                                           |  |  |
| • •                                        | Beamed Ceilings, Breakfa                                            | st Bar,Ceiling Fan(s),Closet Org                                                                  | ge,Humidifier,Microwave,Range Ho<br>ganizers,Granite Counters,High Cei                                                                                   | ings, Jetted Tub, Kitchen Isl                  | -                                                                           |  |  |
| Int Feat:                                  | Beamed Ceilings, Breakfa                                            | st Bar,Ceiling Fan(s),Closet Org                                                                  | ge,Humidifier,Microwave,Range Ho<br>ganizers,Granite Counters,High Cei                                                                                   | ings, Jetted Tub, Kitchen Isl                  | -                                                                           |  |  |
| Int Feat:<br>Utilities:                    | Beamed Ceilings,Breakfa<br>Smoking Home,Skylight(                   | st Bar,Ceiling Fan(s),Closet Org                                                                  | ige,Humidifier,Microwave,Range Ho<br>ganizers,Granite Counters,High Cei<br>d Ceiling(s),Vinyl Windows,Wet Bar                                            | lings, Jetted Tub, Kitchen Isl                 | -                                                                           |  |  |
| Int Feat:                                  | Beamed Ceilings, Breakfa                                            | st Bar,Ceiling Fan(s),Closet Org<br>s),Soaking Tub,Storage,Vaulted                                | ge,Humidifier,Microwave,Range Hu<br>ganizers,Granite Counters,High Cei<br>d Ceiling(s),Vinyl Windows,Wet Bar<br>Room Information                         | ings, Jetted Tub, Kitchen Isl                  | and,Natural Woodwork,No Animal Home,I                                       |  |  |
| Int Feat:<br>Utilities:<br>Room<br>Kitchen | Beamed Ceilings,Breakfa<br>Smoking Home,Skylight(s<br>Level         | st Bar,Ceiling Fan(s),Closet Org<br>s),Soaking Tub,Storage,Vaulted<br>Dimensions                  | age,Humidifier,Microwave,Range Hu<br>ganizers,Granite Counters,High Cei<br>d Ceiling(s),Vinyl Windows,Wet Bar<br>Room Information<br><u>Room</u>         | lings,Jetted Tub,Kitchen Isla                  | and,Natural Woodwork,No Animal Home,I<br>Dimensions                         |  |  |
| Int Feat:                                  | Beamed Ceilings,Breakfa<br>Smoking Home,Skylight(s<br>Level<br>Main | st Bar,Ceiling Fan(s),Closet Org<br>s),Soaking Tub,Storage,Vaulted<br>Dimensions<br>18`0" x 12`1" | age,Humidifier,Microwave,Range Hu<br>ganizers,Granite Counters,High Cei<br>d Ceiling(s),Vinyl Windows,Wet Bar<br>Room Information<br>Room<br>Living Room | lings,Jetted Tub,Kitchen Isla<br>Level<br>Main | and,Natural Woodwork,No Animal Home,I<br><u>Dimensions</u><br>23`0" x 19`0" |  |  |