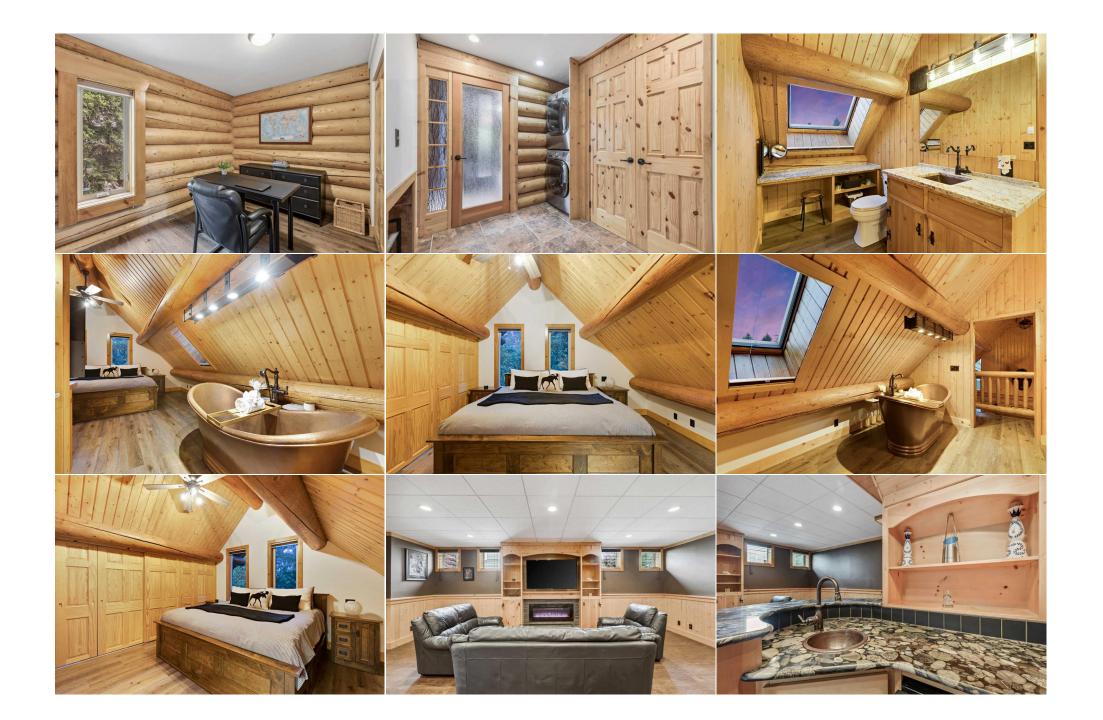

| Family Room<br>Bedroom<br>4pc Bathroom     | Lower<br>Lower<br>Lower                                                                                                                                                                                                                                                                                                                                                                                                                                                                                                                                                                                                                                                                                                                                                                                                                                                                                                                                                                                                                                                                                                                                                                                                                                                                                                                                                                                                                                                                                                                                                                                                                                                                                                                                                                                                                                                                                                                                                                                                                                                                                                        | 22`7" x 18`10"<br>12`5" x 11`1"<br>0`0" x 0`0" | Game Room<br>Bedroom | Lower<br>Lower | 19`3" x 17`3"<br>11`1" x 10`7" |  |  |  |
|--------------------------------------------|--------------------------------------------------------------------------------------------------------------------------------------------------------------------------------------------------------------------------------------------------------------------------------------------------------------------------------------------------------------------------------------------------------------------------------------------------------------------------------------------------------------------------------------------------------------------------------------------------------------------------------------------------------------------------------------------------------------------------------------------------------------------------------------------------------------------------------------------------------------------------------------------------------------------------------------------------------------------------------------------------------------------------------------------------------------------------------------------------------------------------------------------------------------------------------------------------------------------------------------------------------------------------------------------------------------------------------------------------------------------------------------------------------------------------------------------------------------------------------------------------------------------------------------------------------------------------------------------------------------------------------------------------------------------------------------------------------------------------------------------------------------------------------------------------------------------------------------------------------------------------------------------------------------------------------------------------------------------------------------------------------------------------------------------------------------------------------------------------------------------------------|------------------------------------------------|----------------------|----------------|--------------------------------|--|--|--|
| P                                          |                                                                                                                                                                                                                                                                                                                                                                                                                                                                                                                                                                                                                                                                                                                                                                                                                                                                                                                                                                                                                                                                                                                                                                                                                                                                                                                                                                                                                                                                                                                                                                                                                                                                                                                                                                                                                                                                                                                                                                                                                                                                                                                                |                                                | Legal/Tax/Financial  |                |                                |  |  |  |
| Title:<br><b>Fee Simple</b><br>Legal Desc: | 9711540                                                                                                                                                                                                                                                                                                                                                                                                                                                                                                                                                                                                                                                                                                                                                                                                                                                                                                                                                                                                                                                                                                                                                                                                                                                                                                                                                                                                                                                                                                                                                                                                                                                                                                                                                                                                                                                                                                                                                                                                                                                                                                                        | Zoning:<br><b>R1</b>                           | Remarks              |                |                                |  |  |  |
| Inclusions:<br>Property Listed By:         | Rare Opportunity-Discover luxury living in this custom log home, nestled on just over 1/3 acre in a private cul-de-sac location in Strathmore, a short drive from Calgary. This stunning pristine property offers over 3,400 square feet of developed space, thoughtfully designed to cater to the desires of discerning buyers who appreciate the charm of log homes and the privacy of a secluded location. Constructed with precision and artistry, this log home showcases the beauty of natural wood in every corner. The grand entrance leads you into a space where exposed log beams and walls exude rustic elegance, blending seamlessly with modern amenities. With 5 bedrooms and 3 full bathrooms, this home provides ample space for family and guests. The loft-style primary bedroom with skylights is a true retreat, featuring a luxurious copper soaker tub and seated vanity in the ensuite bathroom. The heart of the home boasts a custom kitchen equipped with high-end appliances and cabinets. The island seats 7 with river rock brazilian granite. Perfect for culinary enthusiasts and entertaining guests. Enjoy cozy evenings by the fireplace, take in the soaring ceilings and experience the comfort of in-floor heating throughout the home. Two main floor bedrooms, a full bathroom, Main floor laundry, spacious mud room and a plethora of storage options add to the convenience and functionality of this home. The fully developed basement includes a spacious family room with a wet bar, built in's, an exercise space, 2 bedrooms, and a full bathroom with a hydrotherapy tub. The yard is a masterpiece of landscaping, featuring mature trees and shrubs, nighttime lighting, and a custom firepit area with backlit steel engraved panels and built-in benches. Enjoy outdoo gatherings in the custom firepit area or relax on the spacious deck soaking in the hot tub or lounging in the sun. There's also RV parking and two large storage sheds. Perfect for car enthusiasts, the tandem oversized garage provides ample space for vehicles and storage. Strathmore offers |                                                |                      |                |                                |  |  |  |