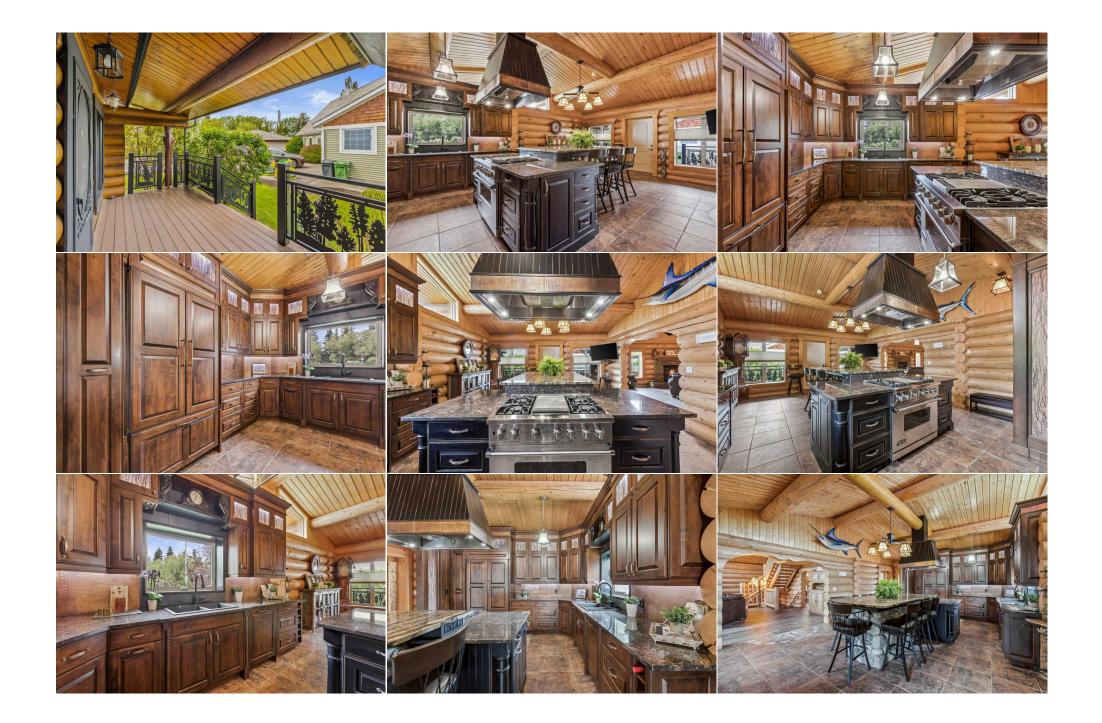

| Family Room<br>Bedroom<br>4pc Bathroom     | Lower<br>Lower<br>Lower                                                                                                                                                                                                                                                                                                                                                                                                                                                                                                                                                                                                                                                                                                                                                                                                                                                                                                                                                                                                                                                                                                                                                                                                                                                                                                                                                                                                                                                                                                                                                                                                                                                                                                                                                                                                                                                                                                                                                                                                                                                                                                        | 22`7" x 18`10"<br>12`5" x 11`1"<br>0`0" x 0`0" | Game Room<br>Bedroom | Lower<br>Lower | 19`3" x 17`3"<br>11`1" x 10`7" |  |  |  |
|--------------------------------------------|--------------------------------------------------------------------------------------------------------------------------------------------------------------------------------------------------------------------------------------------------------------------------------------------------------------------------------------------------------------------------------------------------------------------------------------------------------------------------------------------------------------------------------------------------------------------------------------------------------------------------------------------------------------------------------------------------------------------------------------------------------------------------------------------------------------------------------------------------------------------------------------------------------------------------------------------------------------------------------------------------------------------------------------------------------------------------------------------------------------------------------------------------------------------------------------------------------------------------------------------------------------------------------------------------------------------------------------------------------------------------------------------------------------------------------------------------------------------------------------------------------------------------------------------------------------------------------------------------------------------------------------------------------------------------------------------------------------------------------------------------------------------------------------------------------------------------------------------------------------------------------------------------------------------------------------------------------------------------------------------------------------------------------------------------------------------------------------------------------------------------------|------------------------------------------------|----------------------|----------------|--------------------------------|--|--|--|
| P                                          |                                                                                                                                                                                                                                                                                                                                                                                                                                                                                                                                                                                                                                                                                                                                                                                                                                                                                                                                                                                                                                                                                                                                                                                                                                                                                                                                                                                                                                                                                                                                                                                                                                                                                                                                                                                                                                                                                                                                                                                                                                                                                                                                |                                                | Legal/Tax/Financial  |                |                                |  |  |  |
| Title:<br><b>Fee Simple</b><br>Legal Desc: | 9711540                                                                                                                                                                                                                                                                                                                                                                                                                                                                                                                                                                                                                                                                                                                                                                                                                                                                                                                                                                                                                                                                                                                                                                                                                                                                                                                                                                                                                                                                                                                                                                                                                                                                                                                                                                                                                                                                                                                                                                                                                                                                                                                        | Zoning:<br><b>R1</b>                           | Remarks              |                |                                |  |  |  |
| Inclusions:<br>Property Listed By:         | Rare Opportunity-Discover luxury living in this custom log home, nestled on just over 1/3 acre in a private cul-de-sac location in Strathmore, a short drive from Calgary. This stunning pristine property offers over 3,400 square feet of developed space, thoughtfully designed to cater to the desires of discerning buyers who appreciate the charm of log homes and the privacy of a secluded location. Constructed with precision and artistry, this log home showcases the beauty of natural wood in every corner. The grand entrance leads you into a space where exposed log beams and walls exude rustic elegance, blending seamlessly with modern amenities. With 5 bedrooms and 3 full bathrooms, this home provides ample space for family and guests. The loft-style primary bedroom with skylights is a true retreat, featuring a luxurious copper soaker tub and seated vanity in the ensuite bathroom. The heart of the home boasts a custom kitchen equipped with high-end appliances and cabinets. The island seats 7 with river rock brazilian granite. Perfect for culinary enthusiasts and entertaining guests. Enjoy cozy evenings by the fireplace, take in the soaring ceilings and experience the comfort of in-floor heating throughout the home. Two main floor bedrooms, a full bathroom, Main floor laundry, spacious mud room and a plethora of storage options add to the convenience and functionality of this home. The fully developed basement includes a spacious family room with a wet bar, built in's, an exercise space, 2 bedrooms, and a full bathroom with a hydrotherapy tub. The yard is a masterpiece of landscaping, featuring mature trees and shrubs, nighttime lighting, and a custom firepit area with backlit steel engraved panels and built-in benches. Enjoy outdoo gatherings in the custom firepit area or relax on the spacious deck soaking in the hot tub or lounging in the sun. There's also RV parking and two large storage sheds. Perfect for car enthusiasts, the tandem oversized garage provides ample space for vehicles and storage. Strathmore offers |                                                |                      |                |                                |  |  |  |