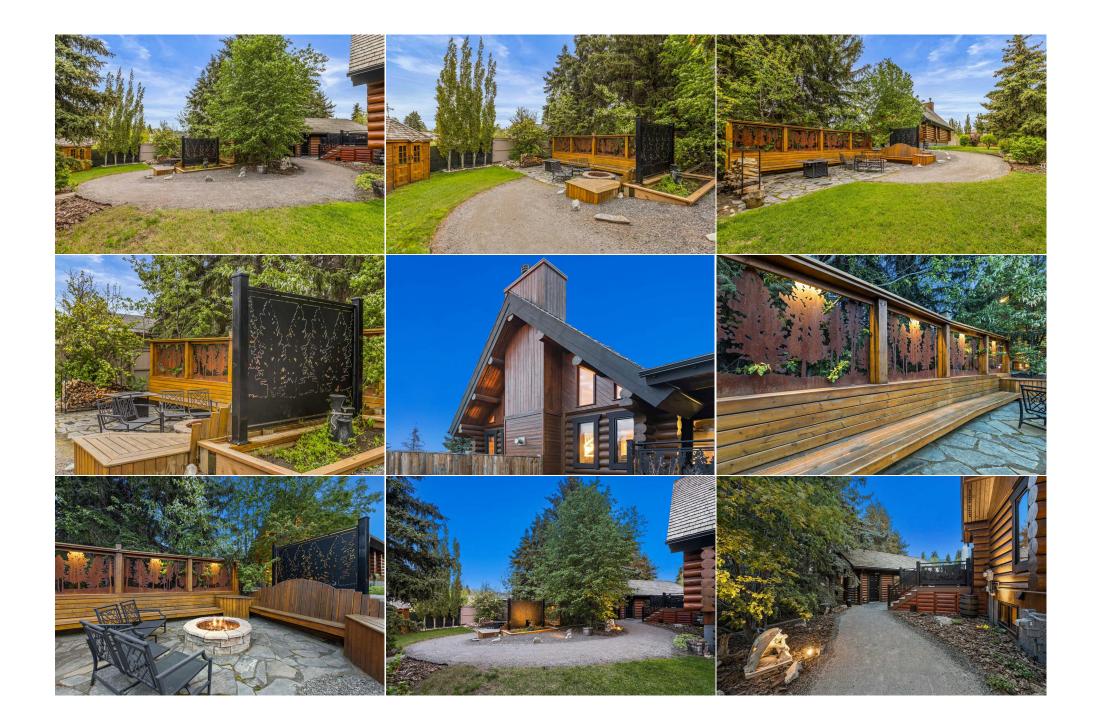

| Family Room<br>Bedroom<br>4pc Bathroom     | Lower<br>Lower<br>Lower                                                                                                                                                                                                                                                                                                                                                                                                                                                                                                                                                                                                                                                                                                                                                                                                                                                                                                                                                                                                                                                                                                                                                                                                                                                                                                                                                                                                                                                                                                                                                                                                                                                                                                                                                                                                                                                                                                                                                                                                                                                                                                        | 22`7" x 18`10"<br>12`5" x 11`1"<br>0`0" x 0`0" | Game Room<br>Bedroom | Lower<br>Lower | 19`3" x 17`3"<br>11`1" x 10`7" |  |  |  |
|--------------------------------------------|--------------------------------------------------------------------------------------------------------------------------------------------------------------------------------------------------------------------------------------------------------------------------------------------------------------------------------------------------------------------------------------------------------------------------------------------------------------------------------------------------------------------------------------------------------------------------------------------------------------------------------------------------------------------------------------------------------------------------------------------------------------------------------------------------------------------------------------------------------------------------------------------------------------------------------------------------------------------------------------------------------------------------------------------------------------------------------------------------------------------------------------------------------------------------------------------------------------------------------------------------------------------------------------------------------------------------------------------------------------------------------------------------------------------------------------------------------------------------------------------------------------------------------------------------------------------------------------------------------------------------------------------------------------------------------------------------------------------------------------------------------------------------------------------------------------------------------------------------------------------------------------------------------------------------------------------------------------------------------------------------------------------------------------------------------------------------------------------------------------------------------|------------------------------------------------|----------------------|----------------|--------------------------------|--|--|--|
| P                                          |                                                                                                                                                                                                                                                                                                                                                                                                                                                                                                                                                                                                                                                                                                                                                                                                                                                                                                                                                                                                                                                                                                                                                                                                                                                                                                                                                                                                                                                                                                                                                                                                                                                                                                                                                                                                                                                                                                                                                                                                                                                                                                                                |                                                | Legal/Tax/Financial  |                |                                |  |  |  |
| Title:<br><b>Fee Simple</b><br>Legal Desc: | 9711540                                                                                                                                                                                                                                                                                                                                                                                                                                                                                                                                                                                                                                                                                                                                                                                                                                                                                                                                                                                                                                                                                                                                                                                                                                                                                                                                                                                                                                                                                                                                                                                                                                                                                                                                                                                                                                                                                                                                                                                                                                                                                                                        | Zoning:<br><b>R1</b>                           | Remarks              |                |                                |  |  |  |
| Inclusions:<br>Property Listed By:         | Rare Opportunity-Discover luxury living in this custom log home, nestled on just over 1/3 acre in a private cul-de-sac location in Strathmore, a short drive from Calgary. This stunning pristine property offers over 3,400 square feet of developed space, thoughtfully designed to cater to the desires of discerning buyers who appreciate the charm of log homes and the privacy of a secluded location. Constructed with precision and artistry, this log home showcases the beauty of natural wood in every corner. The grand entrance leads you into a space where exposed log beams and walls exude rustic elegance, blending seamlessly with modern amenities. With 5 bedrooms and 3 full bathrooms, this home provides ample space for family and guests. The loft-style primary bedroom with skylights is a true retreat, featuring a luxurious copper soaker tub and seated vanity in the ensuite bathroom. The heart of the home boasts a custom kitchen equipped with high-end appliances and cabinets. The island seats 7 with river rock brazilian granite. Perfect for culinary enthusiasts and entertaining guests. Enjoy cozy evenings by the fireplace, take in the soaring ceilings and experience the comfort of in-floor heating throughout the home. Two main floor bedrooms, a full bathroom, Main floor laundry, spacious mud room and a plethora of storage options add to the convenience and functionality of this home. The fully developed basement includes a spacious family room with a wet bar, built in's, an exercise space, 2 bedrooms, and a full bathroom with a hydrotherapy tub. The yard is a masterpiece of landscaping, featuring mature trees and shrubs, nighttime lighting, and a custom firepit area with backlit steel engraved panels and built-in benches. Enjoy outdoo gatherings in the custom firepit area or relax on the spacious deck soaking in the hot tub or lounging in the sun. There's also RV parking and two large storage sheds. Perfect for car enthusiasts, the tandem oversized garage provides ample space for vehicles and storage. Strathmore offers |                                                |                      |                |                                |  |  |  |