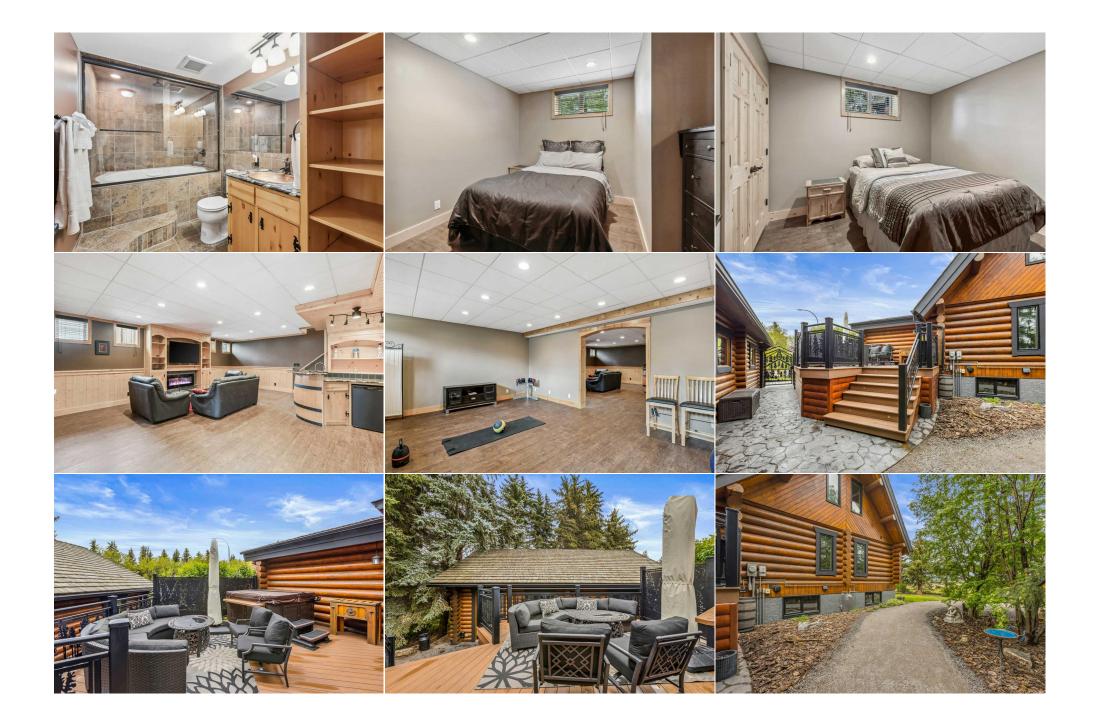

| Family Room<br>Bedroom<br>4pc Bathroom     | Lower<br>Lower<br>Lower                                                                                                                                                                                                                                                                                                                                                                                                                                                                                                                                                                                                                                                                                                                                                                                                                                                                                                                                                                                                                                                                                                                                                                                                                                                                                                                                                                                                                                                                                                                                                                                                                                                                                                                                                                                                                                                                                                                                                                                                                                                                                                        | 22`7" x 18`10"<br>12`5" x 11`1"<br>0`0" x 0`0" | Game Room<br>Bedroom | Lower<br>Lower | 19`3" x 17`3"<br>11`1" x 10`7" |  |  |  |
|--------------------------------------------|--------------------------------------------------------------------------------------------------------------------------------------------------------------------------------------------------------------------------------------------------------------------------------------------------------------------------------------------------------------------------------------------------------------------------------------------------------------------------------------------------------------------------------------------------------------------------------------------------------------------------------------------------------------------------------------------------------------------------------------------------------------------------------------------------------------------------------------------------------------------------------------------------------------------------------------------------------------------------------------------------------------------------------------------------------------------------------------------------------------------------------------------------------------------------------------------------------------------------------------------------------------------------------------------------------------------------------------------------------------------------------------------------------------------------------------------------------------------------------------------------------------------------------------------------------------------------------------------------------------------------------------------------------------------------------------------------------------------------------------------------------------------------------------------------------------------------------------------------------------------------------------------------------------------------------------------------------------------------------------------------------------------------------------------------------------------------------------------------------------------------------|------------------------------------------------|----------------------|----------------|--------------------------------|--|--|--|
| P                                          |                                                                                                                                                                                                                                                                                                                                                                                                                                                                                                                                                                                                                                                                                                                                                                                                                                                                                                                                                                                                                                                                                                                                                                                                                                                                                                                                                                                                                                                                                                                                                                                                                                                                                                                                                                                                                                                                                                                                                                                                                                                                                                                                |                                                | Legal/Tax/Financial  |                |                                |  |  |  |
| Title:<br><b>Fee Simple</b><br>Legal Desc: | 9711540                                                                                                                                                                                                                                                                                                                                                                                                                                                                                                                                                                                                                                                                                                                                                                                                                                                                                                                                                                                                                                                                                                                                                                                                                                                                                                                                                                                                                                                                                                                                                                                                                                                                                                                                                                                                                                                                                                                                                                                                                                                                                                                        | Zoning:<br><b>R1</b>                           | Remarks              |                |                                |  |  |  |
| Inclusions:<br>Property Listed By:         | Rare Opportunity-Discover luxury living in this custom log home, nestled on just over 1/3 acre in a private cul-de-sac location in Strathmore, a short drive from Calgary. This stunning pristine property offers over 3,400 square feet of developed space, thoughtfully designed to cater to the desires of discerning buyers who appreciate the charm of log homes and the privacy of a secluded location. Constructed with precision and artistry, this log home showcases the beauty of natural wood in every corner. The grand entrance leads you into a space where exposed log beams and walls exude rustic elegance, blending seamlessly with modern amenities. With 5 bedrooms and 3 full bathrooms, this home provides ample space for family and guests. The loft-style primary bedroom with skylights is a true retreat, featuring a luxurious copper soaker tub and seated vanity in the ensuite bathroom. The heart of the home boasts a custom kitchen equipped with high-end appliances and cabinets. The island seats 7 with river rock brazilian granite. Perfect for culinary enthusiasts and entertaining guests. Enjoy cozy evenings by the fireplace, take in the soaring ceilings and experience the comfort of in-floor heating throughout the home. Two main floor bedrooms, a full bathroom, Main floor laundry, spacious mud room and a plethora of storage options add to the convenience and functionality of this home. The fully developed basement includes a spacious family room with a wet bar, built in's, an exercise space, 2 bedrooms, and a full bathroom with a hydrotherapy tub. The yard is a masterpiece of landscaping, featuring mature trees and shrubs, nighttime lighting, and a custom firepit area with backlit steel engraved panels and built-in benches. Enjoy outdoo gatherings in the custom firepit area or relax on the spacious deck soaking in the hot tub or lounging in the sun. There's also RV parking and two large storage sheds. Perfect for car enthusiasts, the tandem oversized garage provides ample space for vehicles and storage. Strathmore offers |                                                |                      |                |                                |  |  |  |