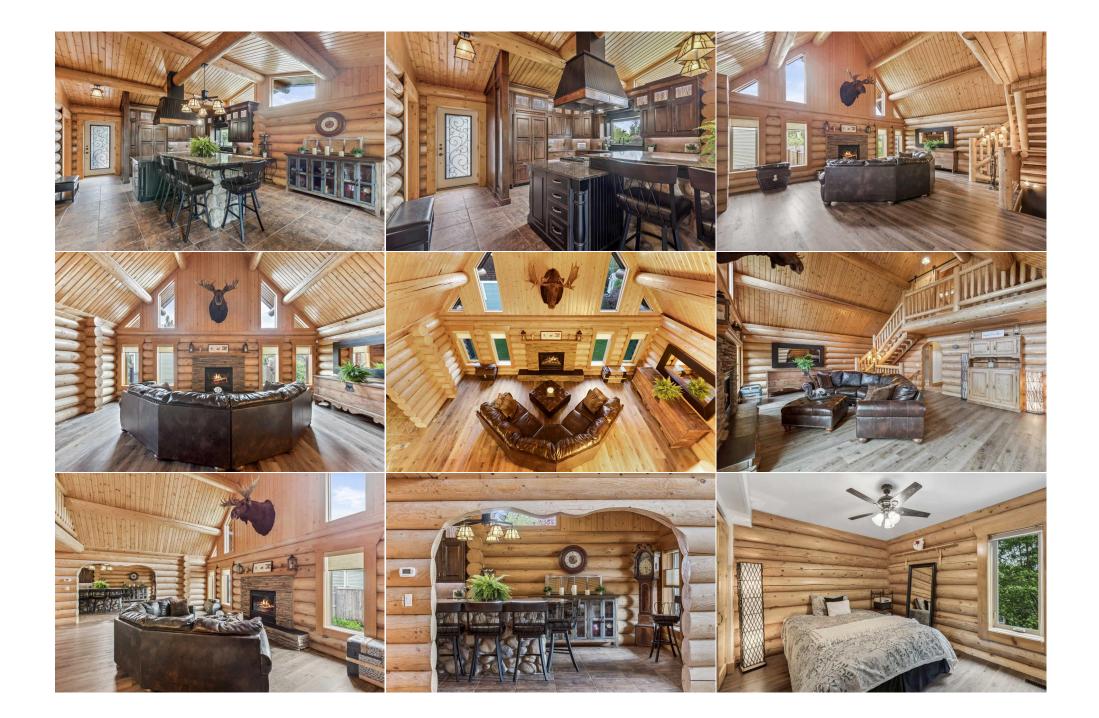

| Family Room<br>Bedroom<br>4pc Bathroom     | Lower<br>Lower<br>Lower                                                                                                                                                                                                                                                                                                                                                                                                                                                                                                                                                                                                                                                                                                                                                                                                                                                                                                                                                                                                                                                                                                                                                                                                                                                                                                                                                                                                                                                                                                                                                                                                                                                                                                                                                                                                                                                                                                                                                                                                                                                                                                        | 22`7" x 18`10"<br>12`5" x 11`1"<br>0`0" x 0`0" | Game Room<br>Bedroom | Lower<br>Lower | 19`3" x 17`3"<br>11`1" x 10`7" |  |  |  |
|--------------------------------------------|--------------------------------------------------------------------------------------------------------------------------------------------------------------------------------------------------------------------------------------------------------------------------------------------------------------------------------------------------------------------------------------------------------------------------------------------------------------------------------------------------------------------------------------------------------------------------------------------------------------------------------------------------------------------------------------------------------------------------------------------------------------------------------------------------------------------------------------------------------------------------------------------------------------------------------------------------------------------------------------------------------------------------------------------------------------------------------------------------------------------------------------------------------------------------------------------------------------------------------------------------------------------------------------------------------------------------------------------------------------------------------------------------------------------------------------------------------------------------------------------------------------------------------------------------------------------------------------------------------------------------------------------------------------------------------------------------------------------------------------------------------------------------------------------------------------------------------------------------------------------------------------------------------------------------------------------------------------------------------------------------------------------------------------------------------------------------------------------------------------------------------|------------------------------------------------|----------------------|----------------|--------------------------------|--|--|--|
| P                                          |                                                                                                                                                                                                                                                                                                                                                                                                                                                                                                                                                                                                                                                                                                                                                                                                                                                                                                                                                                                                                                                                                                                                                                                                                                                                                                                                                                                                                                                                                                                                                                                                                                                                                                                                                                                                                                                                                                                                                                                                                                                                                                                                |                                                | Legal/Tax/Financial  |                |                                |  |  |  |
| Title:<br><b>Fee Simple</b><br>Legal Desc: | 9711540                                                                                                                                                                                                                                                                                                                                                                                                                                                                                                                                                                                                                                                                                                                                                                                                                                                                                                                                                                                                                                                                                                                                                                                                                                                                                                                                                                                                                                                                                                                                                                                                                                                                                                                                                                                                                                                                                                                                                                                                                                                                                                                        | Zoning:<br><b>R1</b>                           | Remarks              |                |                                |  |  |  |
| Inclusions:<br>Property Listed By:         | Rare Opportunity-Discover luxury living in this custom log home, nestled on just over 1/3 acre in a private cul-de-sac location in Strathmore, a short drive from Calgary. This stunning pristine property offers over 3,400 square feet of developed space, thoughtfully designed to cater to the desires of discerning buyers who appreciate the charm of log homes and the privacy of a secluded location. Constructed with precision and artistry, this log home showcases the beauty of natural wood in every corner. The grand entrance leads you into a space where exposed log beams and walls exude rustic elegance, blending seamlessly with modern amenities. With 5 bedrooms and 3 full bathrooms, this home provides ample space for family and guests. The loft-style primary bedroom with skylights is a true retreat, featuring a luxurious copper soaker tub and seated vanity in the ensuite bathroom. The heart of the home boasts a custom kitchen equipped with high-end appliances and cabinets. The island seats 7 with river rock brazilian granite. Perfect for culinary enthusiasts and entertaining guests. Enjoy cozy evenings by the fireplace, take in the soaring ceilings and experience the comfort of in-floor heating throughout the home. Two main floor bedrooms, a full bathroom, Main floor laundry, spacious mud room and a plethora of storage options add to the convenience and functionality of this home. The fully developed basement includes a spacious family room with a wet bar, built in's, an exercise space, 2 bedrooms, and a full bathroom with a hydrotherapy tub. The yard is a masterpiece of landscaping, featuring mature trees and shrubs, nighttime lighting, and a custom firepit area with backlit steel engraved panels and built-in benches. Enjoy outdoo gatherings in the custom firepit area or relax on the spacious deck soaking in the hot tub or lounging in the sun. There's also RV parking and two large storage sheds. Perfect for car enthusiasts, the tandem oversized garage provides ample space for vehicles and storage. Strathmore offers |                                                |                      |                |                                |  |  |  |