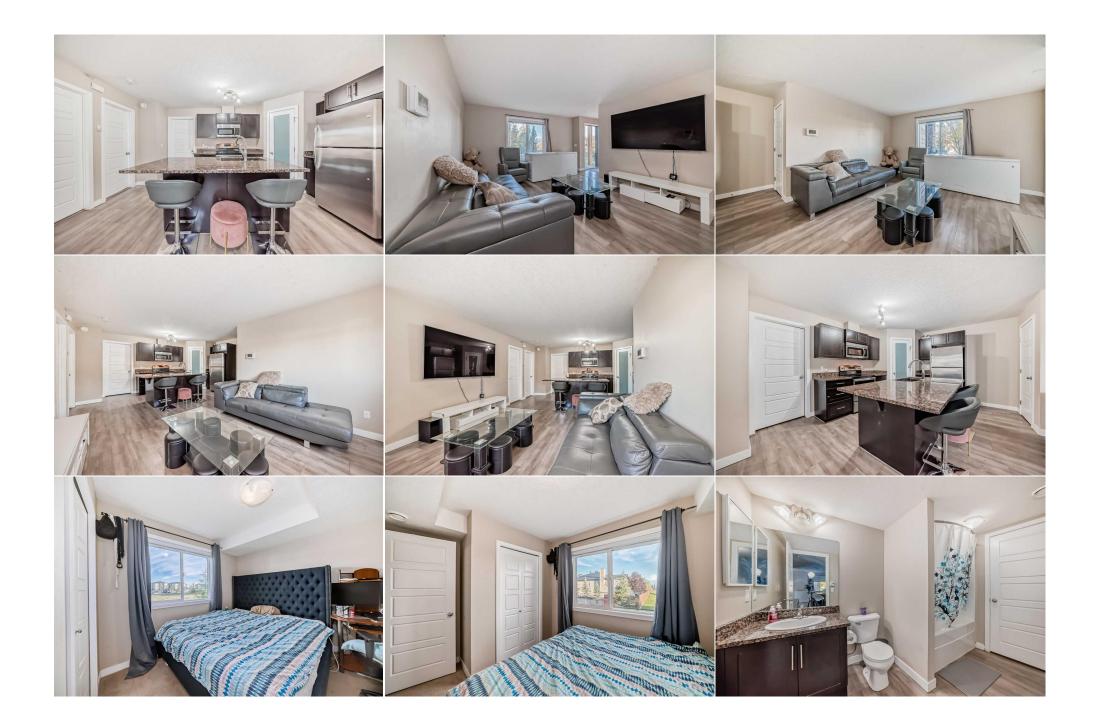

Utilities and Features

| Roof:                                                                       | Asphalt Shingle                                                                      |                                                                                        | Construction:                                                 | Construction:                              |                                             |  |  |  |  |
|-----------------------------------------------------------------------------|--------------------------------------------------------------------------------------|----------------------------------------------------------------------------------------|---------------------------------------------------------------|--------------------------------------------|---------------------------------------------|--|--|--|--|
| Heating:                                                                    | In Floor,Natural Gas                                                                 |                                                                                        | Concrete                                                      | Concrete                                   |                                             |  |  |  |  |
| Sewer:                                                                      |                                                                                      |                                                                                        | Flooring:                                                     | Flooring:                                  |                                             |  |  |  |  |
| Ext Feat:                                                                   | Private Entrance                                                                     |                                                                                        | Carpet, Vinyl                                                 | Carpet,Vinyl<br>Water Source:<br>Fnd/Bsmt: |                                             |  |  |  |  |
|                                                                             |                                                                                      |                                                                                        | Water Source:                                                 |                                            |                                             |  |  |  |  |
|                                                                             |                                                                                      |                                                                                        | Fnd/Bsmt:                                                     |                                            |                                             |  |  |  |  |
|                                                                             | Slab                                                                                 |                                                                                        |                                                               |                                            |                                             |  |  |  |  |
| Kitchen Appl:                                                               | Dishwasher,Electric                                                                  | Dishwasher,Electric Stove,Microwave,Refrigerator,Washer/Dryer Stacked,Window Coverings |                                                               |                                            |                                             |  |  |  |  |
| Int Feat:                                                                   | Granite Counters,Kitchen Island,No Animal Home,No Smoking Home,Open Floorplan,Pantry |                                                                                        |                                                               |                                            |                                             |  |  |  |  |
| Utilities:                                                                  |                                                                                      |                                                                                        |                                                               |                                            |                                             |  |  |  |  |
| Utilities:                                                                  |                                                                                      |                                                                                        |                                                               |                                            |                                             |  |  |  |  |
| Utilities:                                                                  |                                                                                      |                                                                                        | Room Information                                              |                                            |                                             |  |  |  |  |
|                                                                             | Level                                                                                | Dimensions                                                                             | Room Information <u>Room</u>                                  | Level                                      | <u>Dimensions</u>                           |  |  |  |  |
| Room                                                                        | <u>Level</u><br>Main                                                                 | Dimensions<br>15`5" x 12`1"                                                            |                                                               | <u>Level</u><br>Main                       | Dimensions<br>14`7" x 9`4"                  |  |  |  |  |
| Room<br>Living Room                                                         |                                                                                      |                                                                                        | Room                                                          |                                            |                                             |  |  |  |  |
| <u>Room</u><br>Living Room<br>Pantry                                        | Main<br>Main                                                                         | 15`5" x 12`1"                                                                          | <u>Room</u><br>Kitchen With Eating Area                       | Main                                       | 14`7" x 9`4"                                |  |  |  |  |
| Room<br>Living Room<br>Pantry<br>Bedroom - Prin                             | Main<br>Main<br>mary Main                                                            | 15`5" x 12`1"<br>4`0" x 3`10"                                                          | <u>Room</u><br>Kitchen With Eating Area<br>Storage            | Main<br>Main                               | 14`7" x 9`4"<br>6`3" x 3`8"                 |  |  |  |  |
| Room<br>Living Room<br>Pantry<br>Bedroom - Prii<br>4pc Bathroom<br>Entrance | Main<br>Main<br>mary Main                                                            | 15`5" x 12`1"<br>4`0" x 3`10"<br>12`4" x 10`3"                                         | <u>Room</u><br>Kitchen With Eating Area<br>Storage<br>Bedroom | Main<br>Main<br>Main                       | 14`7" x 9`4"<br>6`3" x 3`8"<br>12`0" x 9`5" |  |  |  |  |

| Condo Fee:<br><b>\$423</b>         | Title:<br><b>Fee Simple</b><br>Fee Freq:<br><b>Monthly</b>                       | Zoning:<br><b>R4</b>                                                                                                                                                                                               |
|------------------------------------|----------------------------------------------------------------------------------|--------------------------------------------------------------------------------------------------------------------------------------------------------------------------------------------------------------------|
| Legal Desc:                        | 1410514                                                                          | Remarks                                                                                                                                                                                                            |
|                                    |                                                                                  | remarks                                                                                                                                                                                                            |
| -<br>Pub Rmks:                     | 5 5                                                                              | s easily accessible for adults and non-stairs home for easy mobility. The home has two bedrooms and a full<br>his home for the views, lake access, and quiet neighborhood. Prairie Springs has excellent shopping, |
| Inclusions:<br>Property Listed By: | schools, and walking paths. It has easy access to the nev<br>N/A<br>Grand Realty | v 40th Ave/QE 2 access. Call your favorite realtor as this will not stay long in the market at this price.                                                                                                         |